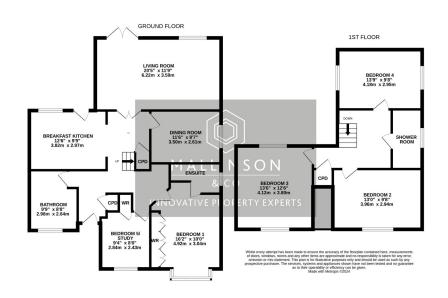

## Gledhill Avenue, Penistone, Sheffield, S36 6BD £435,000

- DETACHED FAMILY HOME 5 BEDROOMS
- 3 BATHROOMS BESPOKE FITTED KITCHEN
- HIGH QUALITY FIXTURES BEAUTIFULLY PRESENTED AND FITTINGS THROUGHOUT
- DETACHED DOUBLE GARAGE GARDENS TO FRONT & REAR & OFF STREET PARKING
- LOVELY WOODLAND ASPECT TO THE REAR
- CLOSE TO LOCAL AMENITIES, SCHOOLS & TRANSPORT LINKS

SIMPLY STUNNING ... SET WITHIN THIS POPULAR RESIDENTIAL CUL DE SAC IS THIS SUPERBLY PROPORTIONED, FOUR/FIVE BEDROOM DETACHED FAMILY HOME, OFFERING SPACIOUS ACCOMMODATION OVER TWO FLOORS AND FEATURES A BESPOKE JOHN LONGLEY FITTED KITCHEN, TWO RECEPTION ROOMS, THREE MODERN CONTEMPORARY BATHROOMS, A DETACHED DOUBLE GARAGE & DRIVEWAY, GARDENS TO THE FRONT AND REAR WITH A PLEASANT WOODLAND BACKDROP AND IS IDEALLY SITUATED CLOSE TO PENISTONE AMENITIES, SCHOOLS AND TRANSPORT LINKS.