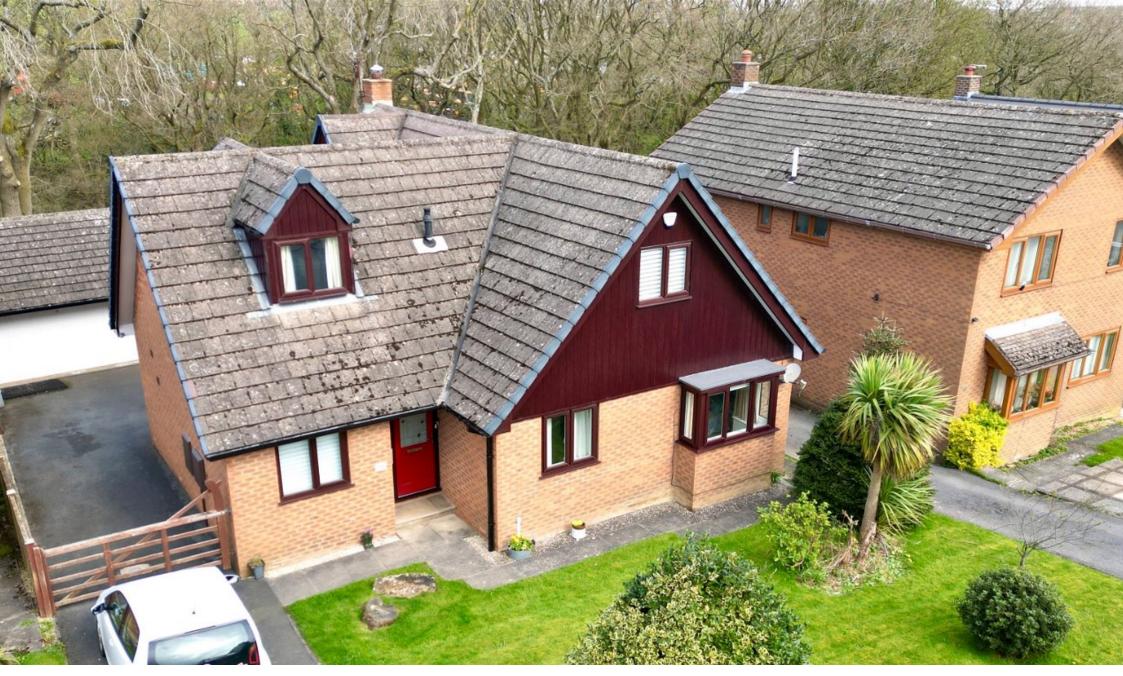

## Gledhill Avenue, Penistone, Sheffield, S36 6BD £435,000

- DETACHED FAMILY HOME 5 BEDROOMS
- 3 BATHROOMS BESPOKE FITTED KITCHEN
- HIGH QUALITY FIXTURES BEAUTIFULLY PRESENTED AND FITTINGS THROUGHOUT
- DETACHED DOUBLE GARAGE GARDENS TO FRONT & REAR & OFF STREET PARKING
- LOVELY WOODLAND ASPECT TO THE REAR
- CLOSE TO LOCAL AMENITIES, SCHOOLS & TRANSPORT LINKS

SIMPLY STUNNING ... SET WITHIN THIS POPULAR RESIDENTIAL CUL DE SAC IS THIS SUPERBLY PROPORTIONED, FOUR/FIVE BEDROOM DETACHED FAMILY HOME, OFFERING SPACIOUS ACCOMMODATION OVER TWO FLOORS AND FEATURES A BESPOKE JOHN LONGLEY FITTED KITCHEN, TWO RECEPTION ROOMS, THREE MODERN CONTEMPORARY BATHROOMS, A DETACHED DOUBLE GARAGE & DRIVEWAY, GARDENS TO THE FRONT AND REAR WITH A PLEASANT WOODLAND BACKDROP AND IS IDEALLY SITUATED CLOSE TO PENISTONE AMENITIES, SCHOOLS AND TRANSPORT LINKS.