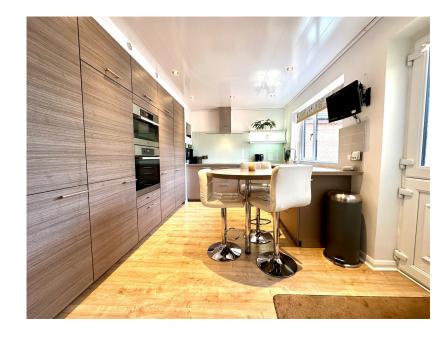

## Gledhill Avenue, Penistone, Sheffield, S36 6BD £435,000

- DETACHED FAMILY HOME 5 BEDROOMS
- 3 BATHROOMS BESPOKE FITTED KITCHEN
- HIGH QUALITY FIXTURES BEAUTIFULLY PRESENTED AND FITTINGS THROUGHOUT
- DETACHED DOUBLE GARAGE GARDENS TO FRONT & REAR & OFF STREET PARKING
- LOVELY WOODLAND ASPECT TO THE REAR
- CLOSE TO LOCAL AMENITIES, SCHOOLS & TRANSPORT LINKS

SIMPLY STUNNING ... SET WITHIN THIS POPULAR RESIDENTIAL CUL DE SAC IS THIS SUPERBLY PROPORTIONED, FOUR/FIVE BEDROOM DETACHED FAMILY HOME, OFFERING SPACIOUS ACCOMMODATION OVER TWO FLOORS AND FEATURES A BESPOKE JOHN LONGLEY FITTED KITCHEN, TWO RECEPTION ROOMS, THREE MODERN CONTEMPORARY BATHROOMS, A DETACHED DOUBLE GARAGE & DRIVEWAY, GARDENS TO THE FRONT AND REAR WITH A PLEASANT WOODLAND BACKDROP AND IS IDEALLY SITUATED CLOSE TO PENISTONE AMENITIES, SCHOOLS AND TRANSPORT LINKS.