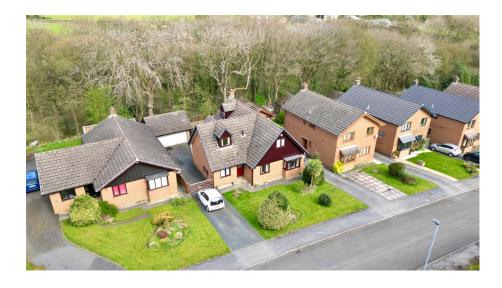

## Gledhill Avenue, Penistone, Sheffield, S36 6BD £435,000

- DETACHED FAMILY HOME 5 BEDROOMS
- 3 BATHROOMS BESPOKE FITTED KITCHEN
- HIGH QUALITY FIXTURES BEAUTIFULLY PRESENTED AND FITTINGS THROUGHOUT
- DETACHED DOUBLE GARAGE GARDENS TO FRONT & REAR & OFF STREET PARKING
- LOVELY WOODLAND ASPECT TO THE REAR
- CLOSE TO LOCAL AMENITIES, SCHOOLS & TRANSPORT LINKS

SIMPLY STUNNING ... SET WITHIN THIS POPULAR RESIDENTIAL CUL DE SAC IS THIS SUPERBLY PROPORTIONED, FOUR/FIVE BEDROOM DETACHED FAMILY HOME, OFFERING SPACIOUS ACCOMMODATION OVER TWO FLOORS AND FEATURES A BESPOKE JOHN LONGLEY FITTED KITCHEN, TWO RECEPTION ROOMS, THREE MODERN CONTEMPORARY BATHROOMS, A DETACHED DOUBLE GARAGE & DRIVEWAY, GARDENS TO THE FRONT AND REAR WITH A PLEASANT WOODLAND BACKDROP AND IS IDEALLY SITUATED CLOSE TO PENISTONE AMENITIES, SCHOOLS AND TRANSPORT LINKS.