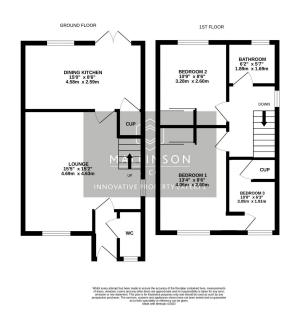

## Inchburn Crescent, Penistone, Sheffield, S36 6FE £235,000

- END TOWNHOUSE
- 3 BEDROOMS
- BEAUTIFULLY PRESENTED SUPERB DINING KITCHEN **THROUGHOUT**
- MODERN CONTEMPORARY
   OFF STREET PARKING **BATHROOMS**
- ENCLOSED REAR GARDEN
- · CLOSE TO LOCAL AMENITIES, SCHOOLS, TRANSPORT LINKS & TRANS
- HIGHLY REGARDED LOCATION
- POETANLING REPORT RANGE COUPLE **OR FAMILY**

TAKE A LOOK AT THIS ..... A BEAUTIFULLY PRESENTED 3
BEDROOM END TOWNHOUSE LOCATED IN A SMALL QUIET
CUL DE SAC, FEATURING RECENTLY UPDATED DINING
KITCHEN AND BATHROOMS, OFF STREET PARKING AND A
REAR GARDEN. IDEALLY SUITED TO THE YOUNG COUPLE OR
FAMILY WITH EASY ACCESS TO THE TRANS PENNINE TRAIL,
LOCAL AMENITIES AND HIGHLY REGARDED SCHOOLS. AN
EARLY INSPECTION IS HIGHLY RECOMMENDED.