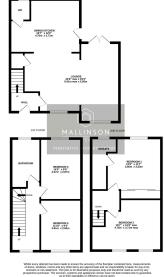

Offers Over £250,000

- SEMI DETACHED TOWNHOUSE
- BEAUTIFULLY PRESENTED THROUGHOUT
- OPEN PLAN LOUNGE & KITCHEN/DINER
- EN SUITE TO BEDROOM 1
- EASY ACCESS TO LOCAL AMENITIES, SCHOOLS & TRANSPORT LINKS

- 4 DOUBLE BEDROOMS
- WELL PROPORTIONED ACCOMMODATION
- CONVERTED GARAGE
- SELECT CUL DE SAC LOCATION
- IDEAL FOR A FAMILY PURCHASER

TAKE A LOOK AT THIS ... SITUATED WITHIN A SMALL SELECT DEVELOPMENT IS THIS BEAUTIFULLY APPOINTED, FOUR DOUBLE BEDROOM SEMI DETACHED PROPERTY, HAVING BEEN EXTENSIVELY RENOVATED AND FEATURES OPEN PLAN LIVING ACCOMMODATION, MODERN CONTEMPORARY DÉCOR AND EASY ACCESS TO LOCAL AMENITIES, SCHOOLS AND TRANSPORT LINKS VIA THE M1 MOTORWAY NETWORK.