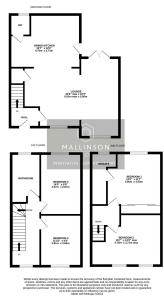

Offers Over £250,000

- SEMI DETACHED TOWNHOUSE
- BEAUTIFULLY PRESENTED THROUGHOUT
- OPEN PLAN LOUNGE & KITCHEN/DINER
- EN SUITE TO BEDROOM 1
- EASY ACCESS TO LOCAL AMENITIES, SCHOOLS & TRANSPORT LINKS

- 4 DOUBLE BEDROOMS
- WELL PROPORTIONED ACCOMMODATION
- CONVERTED GARAGE
- SELECT CUL DE SAC LOCATION
- IDEAL FOR A FAMILY PURCHASER

TAKE A LOOK AT THIS ... SITUATED WITHIN A SMALL SELECT DEVELOPMENT IS THIS BEAUTIFULLY APPOINTED, FOUR DOUBLE BEDROOM SEMI DETACHED PROPERTY, HAVING BEEN EXTENSIVELY RENOVATED AND FEATURES OPEN PLAN LIVING ACCOMMODATION, MODERN CONTEMPORARY DÉCOR AND EASY ACCESS TO LOCAL AMENITIES, SCHOOLS AND TRANSPORT LINKS VIA THE M1 MOTORWAY NETWORK.