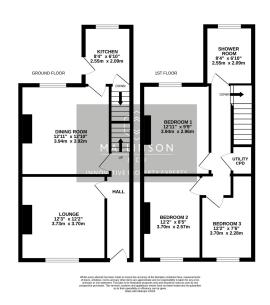

## Grove Street, Barnsley, S71 1EU

Offers Over £120,000

- MID TERRACE TOWNHOUSE STONE FRONTED
- 3 BEDROOMS
- IN NEED OF SOME MODERNISATION
- ENCLOSED REAR GARDEN
- CLOSE TO LOCAL
  AMENITIES, SCHOOLS &
  TRANSPORT LINKS

- 2 RECEPTION ROOMS
- FURTHER DEVELOPMENT POTENTIAL
- CLOSE PROXIMITY TO BARNSLEY TOWN CENTRE
- IDEALLY SUITED TO FIRST TIME BUYER, INVESTOR OR PROPERTY DEVELOPER

ATTENTION INVESTORS/DEVELOPERS ... LOCATED ON THE OUTSKIRTS OF BARNSLEY TOWN CENTRE IS THIS DECEPTIVELY SPACIOUS, THREE BEDROOM, STONE FRONTED MID TERRACE TOWNHOUSE, IDEALLY SUITED TO THE FIRST TIME BUYER OR PROPERTY INVESTOR. THE PROPERTY IS IN NEED OF SOME MODERNISATION AND CURRENTLY FEATURES TWO RECEPTION ROOMS AND AN ENCLOSED REAR GARDEN.