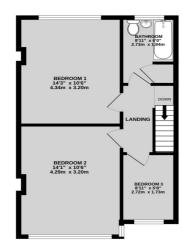

Stairs to first floor:

First Floor Landing: Double glazed window

Wooden door leading to:

Bathroom: Wooden laminate flooring. Heated towel rail to wall. Bath with shower over. Tile work surround. Wash hand basin. Low level W.C. Double glazed frosted window to rear aspect. Extractor fan. Airing cupboard with three tier shelving inside. Wooden door leading to:

**Bedroom Two:** Double glazed windows to rear aspect. Wooden door leading to:

Master Bedroom: Double glazed windows to front aspect. Wooden door leading to:

**Bedroom Three:** Single bedroom. Double glazed windows to front aspect.