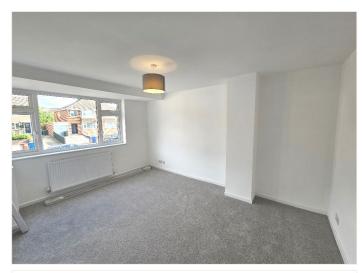

**Bedroom Two:** Double glazed windows to rear aspect. Wooden door leading to:

Master Bedroom: Double glazed windows to front aspect. Wooden door leading to:

**Bedroom Three:** Single bedroom. Double glazed windows to front aspect.