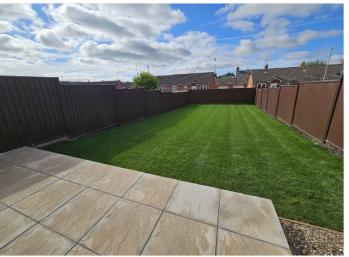

ooker. Space for washing machine and fridge/freezer. Integrated dishwasher. Tile work surround. Double glazed windows to rear aspect.

Stairs to first floor:

First Floor Landing: Double glazed window

Wooden door leading to:

Bathroom: Wooden laminate flooring. Heated towel rail to wall. Bath with shower over. Tile work surround. Wash hand basin. Low level W.C. Double glazed frosted window to rear aspect. Extractor fan. Airing cupboard with three tier shelving inside. Wooden door leading to:

**Bedroom Two:** Double glazed windows to rear aspect. Wooden door leading to:

Master Bedroom: Double glazed windows to front aspect. Wooden door leading to:

**Bedroom Three:** Single bedroom. Double glazed windows to front aspect.

**Garden:** Fully enclosed garden. Large area laid to lawn