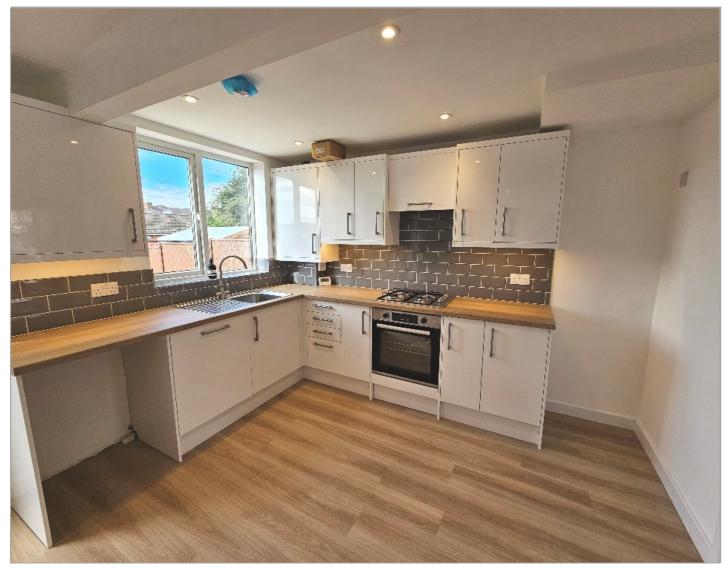

**Open Plan Kitchen/Dining Area:** Laminate flooring. Double glazed sliding rear doors.

Kitchen Area: A range of high gloss white wall and base units. Stainless steel hob and cooker. Space for washing machine and fridge/freezer. Integrated dishwasher. Tile work surround. Double glazed windows to rear aspect.