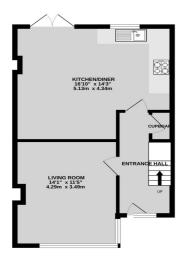

## A well presented there bedroom semi-detached property

Entrance Hall | Living Room | Open Plan Kitchen/Dining Room | Three Bedrooms | Bathroom | Enclosed rear garden | Off Road Parking for Two Vehicles

## **DESCRIPTION:**

UPVC double glazed front door leading to:

**Entrance Hall:** Laminate flooring. Cupboard to understairs. Wooden door leading to:

**Living Room:** Wooden laminate flooring. Double glazed windows to front aspect. Blinds to windows. Wooden door leading to:

**Open Plan Kitchen/Dining Area:** Laminate flooring. Double glazed sliding rear doors.

Kitchen Area: A range of high gloss white wall and base units. Stainless steel hob and cooker. Space for washing machine and fridge/freezer. Integrated dishwasher. Tile work surround. Double glazed windows to rear aspect.