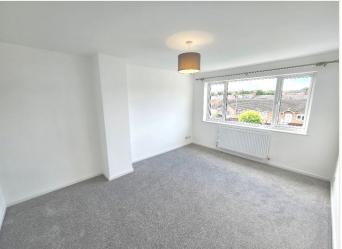

**Bedroom Two:** Double glazed windows to rear aspect. Wooden door leading to:

Master Bedroom: Double glazed windows to front aspect. Wooden door leading to:

**Bedroom Three:** Single bedroom. Double glazed windows to front aspect.