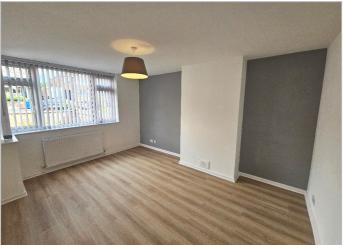

## **DESCRIPTION:**

UPVC double glazed front door leading to:

**Entrance Hall:** Laminate flooring. Cupboard to understairs. Wooden door leading to:

**Living Room:** Wooden laminate flooring. Double glazed windows to front aspect. Blinds to windows. Wooden door leading to: