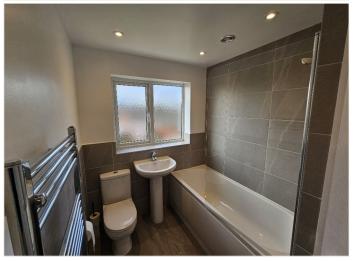

Stairs to first floor:

First Floor Landing: Double glazed window

Wooden door leading to:

Bathroom: Wooden laminate flooring. Heated towel rail to wall. Bath with shower over. Tile work surround. Wash hand basin. Low level W.C. Double glazed frosted window to rear aspect. Extractor fan. Airing cupboard with three tier shelving inside. Wooden door leading to: