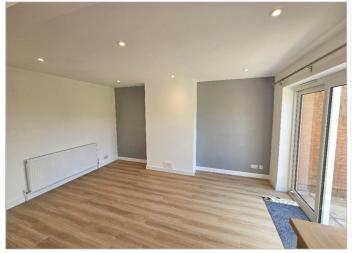

**Open Plan Kitchen/Dining Area:** Laminate flooring. Double glazed sliding rear doors.

Kitchen Area: A range of high gloss white wall and base units. Stainless steel hob and cooker. Space for washing machine and fridge/freezer. Integrated dishwasher. Tile work surround. Double glazed windows to rear aspect.