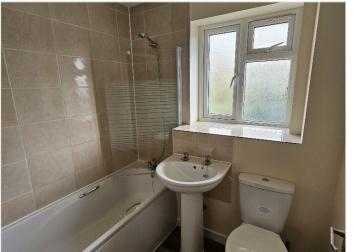

Stairs to first floor.

Landing.

**Bedroom one:** Fitted wardrobes with mirrored sliding doors. Window to front aspect.

Bedroom Two: Single room.

**Bathroom** White suite comprising of panelled bath with shower over. Wash basin and low level WC. Frosted double glazed windows. Marble effect vinyl floor.