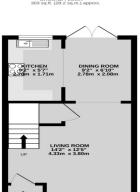

1ST FLOOR 295 sq.ft. (27.4 sq.m.) app

Holding Deposit - This will be restricted to £100. 00 (This will be part of the balance due when the lease is signed)

Once taken, Stanbra Powell have 15 days to make a decision. If the tenancy does not go ahead (other than for a reason detailed below) the holding deposit will be repaid in full within 7 days.

**Entrance Hall:** Wood flooring throughout. Neutrally decorated.

**Living Room:** Neutrally decorated . Radiator to wall. Double glazed windows to front aspect. Smoke alarm to ceiling.

Storage Cupboard.

Leading through to

Dining Area: Wooden laminate flooring throughout. Radiator to wall. Double glazed French doors to rear.

**Kitchen:** A range of light wood with black panelled wall and base units. Marble effect work surfaces. Inset stainless steel sink unit. Tile work surround. Four ring hob and oven. Boiler to wall. Double glazed window overlooking enclosed rear garden.