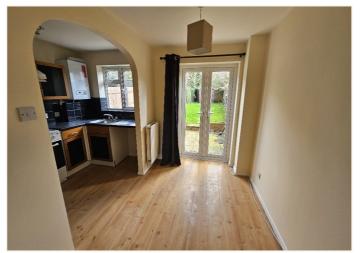

Leading through to

Dining Area: Wooden laminate flooring throughout. Radiator to wall. Double glazed French doors to rear.

**Kitchen:** A range of light wood with black panelled wall and base units. Marble effect work surfaces. Inset stainless steel sink unit. Tile work surround. Four ring hob and oven. Boiler to wall. Double glazed window overlooking enclosed rear garden.