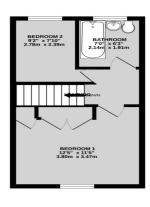

Stairs to first floor.

Landing.

**Bedroom one:** Fitted wardrobes with mirrored sliding doors. Window to front aspect.

Bedroom Two: Single room.

**Bathroom** White suite comprising of panelled bath with shower over. Wash basin and low level WC. Frosted double glazed windows. Marble effect vinyl floor.