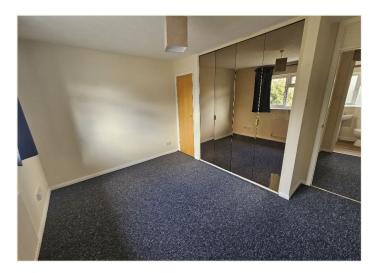

Stairs to first floor.

Landing.

**Bedroom one:** Fitted wardrobes with mirrored sliding doors. Window to front aspect.

Bedroom Two: Single room.

**Bathroom** White suite comprising of panelled bath with shower over. Wash basin and low level WC. Frosted double glazed windows. Marble effect vinyl floor.