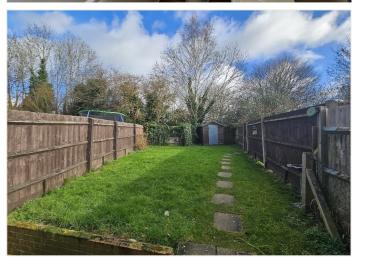

ont aspect. Smoke alarm to ceiling.

Storage Cupboard.

Leading through to

Dining Area: Wooden laminate flooring throughout. Radiator to wall. Double glazed French doors to rear.

**Kitchen:** A range of light wood with black panelled wall and base units. Marble effect work surfaces. Inset stainless steel sink unit. Tile work surround. Four ring hob and oven. Boiler to wall. Double glazed window overlooking enclosed rear garden.

Stairs to first floor.

Landing.

**Bedroom one:** Fitted wardrobes with mirrored sliding doors. Window to front aspect.

Bedroom Two: Single room.

**Bathroom** White suite comprising of panelled bath with shower over. Wash basin and low level WC. Frosted double glazed windows. Marble effect vinyl floor.

Garden: Large area laid to paviour. Area to lawn.