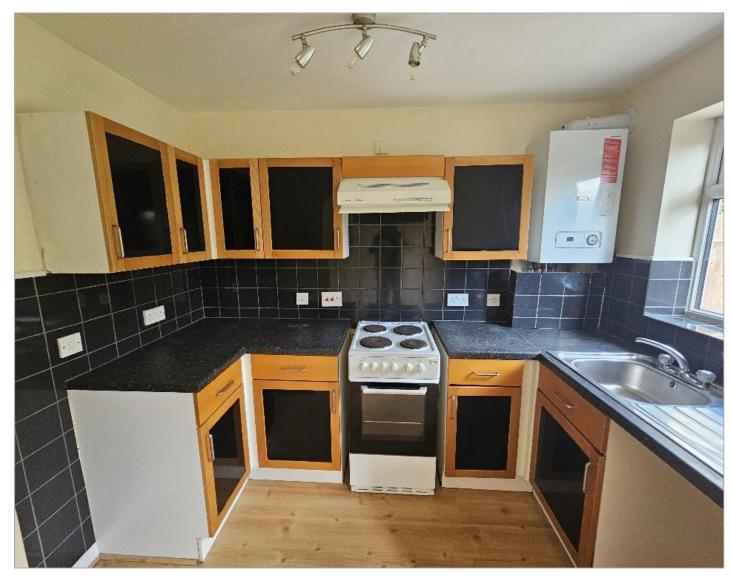

Leading through to

Dining Area: Wooden laminate flooring throughout. Radiator to wall. Double glazed French doors to rear.

**Kitchen:** A range of light wood with black panelled wall and base units. Marble effect work surfaces. Inset stainless steel sink unit. Tile work surround. Four ring hob and oven. Boiler to wall. Double glazed window overlooking enclosed rear garden.