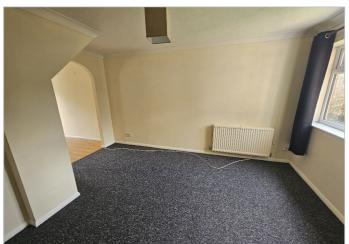

**Entrance Hall:** Wood flooring throughout. Neutrally decorated.

**Living Room:** Neutrally decorated . Radiator to wall. Double glazed windows to front aspect. Smoke alarm to ceiling.

Storage Cupboard.