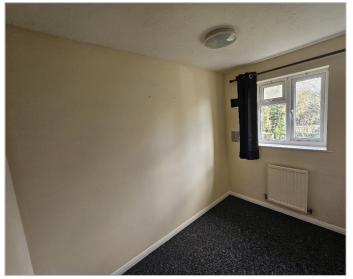

Stairs to first floor.

Landing.

**Bedroom one:** Fitted wardrobes with mirrored sliding doors. Window to front aspect.

Bedroom Two: Single room.

**Bathroom** White suite comprising of panelled bath with shower over. Wash basin and low level WC. Frosted double glazed windows. Marble effect vinyl floor.