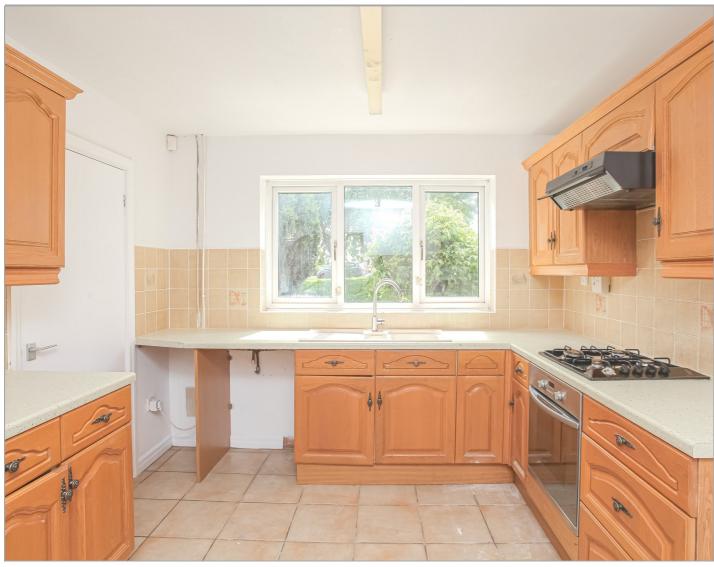

**Dining Room:** Window to rear aspect. Laminate flooring. Under stairs storage cupboard Door to rear aspect

Kitchen: Range of oak fronted wall and base units. Sink unit and drainer. Ample work surfaces. Gas hob, electric oven and extractor. Space and plumbing for washing machine. Space for Fridge / freezer. Wall mounted gas boiler. Tiled flooring. Tiling to splash back areas. Window to front. Door to side aspect.