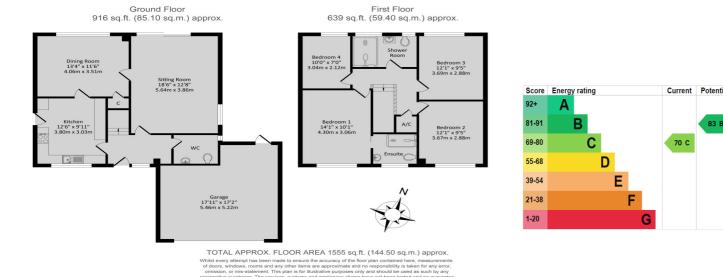

## A recently redecorated four bedroom detached property

Entrance Hall | Cloakroom | Living Room | Dining Room | Kitchen | Four Bedrooms | Shower Room | En-Suite | Double Garage and Driveway

A four bedroom detached house situated on the popular Bodicote Chase development, providing generous size accommodation throughout. The property has been recently redecorated and benefits from recently installed cloakroom, en suite and shower room

## **DESCRIPTION:**

Entrance Hall: Stairs rising off to first floor

**Cloakroom:** Low level WC. Hand basin. Tiling to splash back areas. Tiled floor

**Living Room:** Window to side aspect. Sliding doors to rear aspect. Laminate flooring door to Dining Room

**Dining Room:** Window to rear aspect. Laminate flooring. Under stairs storage cupboard Door to rear aspect

Kitchen: Range of oak fronted wall and base units. Sink unit and drainer. Ample work surfaces. Gas hob, electric oven and extractor. Space and plumbing for washing machine. Space for Fridge / freezer. Wall mounted gas boiler. Tiled flooring. Tiling to splash back areas. Window to front. Door to side aspect.

First Floor: Landing: Access to loft

**Master Bedroom:** Double bedroom to front aspect. Door to:

En suite: Modern white suite. Tiled shower cubicle. Hand basin. Low level WC. Tiled flooring. Tiling to splash back areas. Heated towel rail

**Bedroom Two:** Double bedroom to rear aspect.

**Bedroom Three:** Double bedroom to front aspect.

**Bedroom Four:** Generous single bedroom to rear aspect.

**Shower room:** Newly fitted, white suite comprising of walk in shower cubicle. Hand basin. Low level WC. Tiling to splash back areas. Tiled floor. Extractor. Heated towel rail.

## Outside:

**Rear Garden:** Enclosed by hedgerow and fencing, giving a good degree of privacy. Mainly laid to lawn. Areas laid to shingle. Approximately 45 ft in length. Pathway to side of property.

Double Garage: Up and over door to front. Light and power connected.

Outside tap.

**Front:** Tarmac driveway leading to garage. Areas laid to lawn. Pathway to front door.