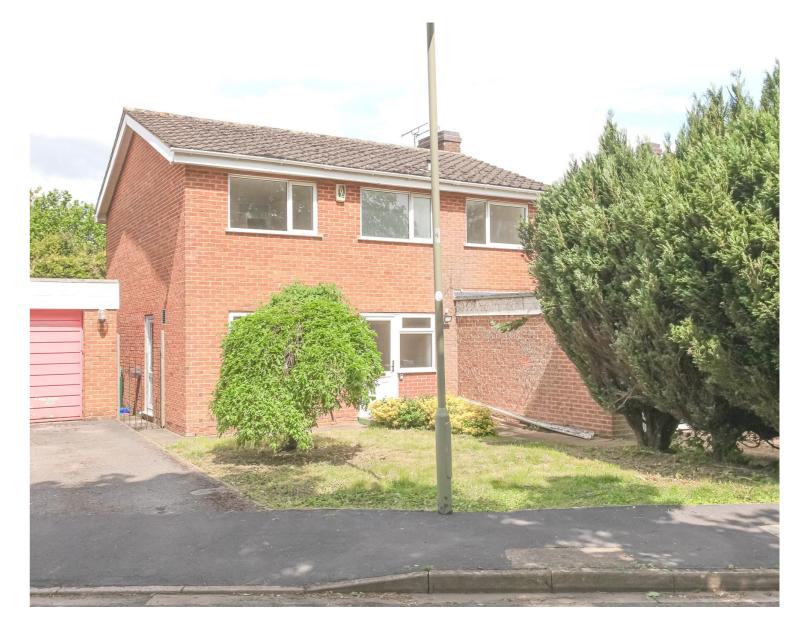

5/6a Horsefair, Banbury, Oxon. OX16 OAA

Tel: 01295 221100 Fax: 01295 224805 E-mail: post@stanbra-powell.co.uk Web Page: www.stanbra-powell.co.uk

6 Wheatley Close

**Banbury** 

Oxon

**OX169TH** 

£2000 pcm - Available Immediately

## A recently redecorated four bedroom detached property

Entrance Hall | Cloakroom | Living Room | Dining Room | Kitchen | Four Bedrooms | Shower Room | En-Suite | Double Garage and Driveway

A four bedroom detached house situated on the popular Bodicote Chase development, providing generous size accommodation throughout. The property has been recently redecorated and benefits from recently installed cloakroom, en suite and shower room

Outside tap.

**Front:** Tarmac driveway leading to garage. Areas laid to lawn. Pathway to front door.