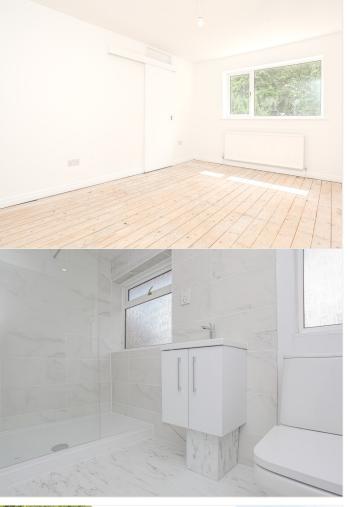

First Floor: Landing: Access to loft

**Master Bedroom:** Double bedroom to front aspect. Door to:

En suite: Modern white suite. Tiled shower cubicle. Hand basin. Low level WC. Tiled flooring. Tiling to splash back areas. Heated towel rail

**Bedroom Two:** Double bedroom to rear aspect.

**Bedroom Three:** Double bedroom to front aspect.

**Bedroom Four:** Generous single bedroom to rear aspect.

**Shower room:** Newly fitted, white suite comprising of walk in shower cubicle. Hand basin. Low level WC. Tiling to splash back areas. Tiled floor. Extractor. Heated towel rail.