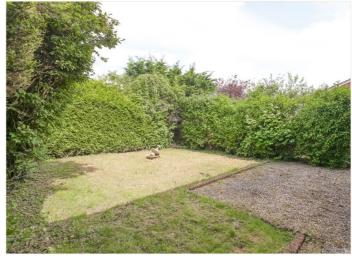

## Outside:

**Rear Garden:** Enclosed by hedgerow and fencing, giving a good degree of privacy. Mainly laid to lawn. Areas laid to shingle. Approximately 45 ft in length. Pathway to side of property.

Double Garage: Up and over door to front. Light and power connected.

Outside tap.

**Front:** Tarmac driveway leading to garage. Areas laid to lawn. Pathway to front door.