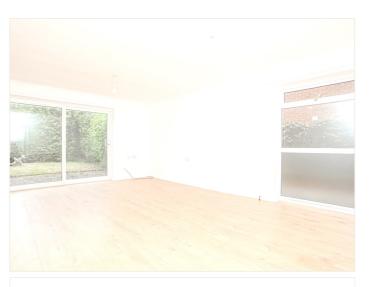

## **DESCRIPTION:**

Entrance Hall: Stairs rising off to first floor

**Cloakroom:** Low level WC. Hand basin. Tiling to splash back areas. Tiled floor

**Living Room:** Window to side aspect. Sliding doors to rear aspect. Laminate flooring door to Dining Room