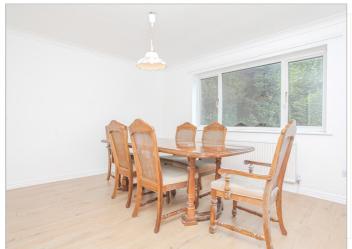

**Dining Room:** Window to rear aspect. Laminate flooring. Under stairs storage cupboard Door to rear aspect

Kitchen: Range of oak fronted wall and base units. Sink unit and drainer. Ample work surfaces. Gas hob, electric oven and extractor. Space and plumbing for washing machine. Space for Fridge / freezer. Wall mounted gas boiler. Tiled flooring. Tiling to splash back areas. Window to front. Door to side aspect.