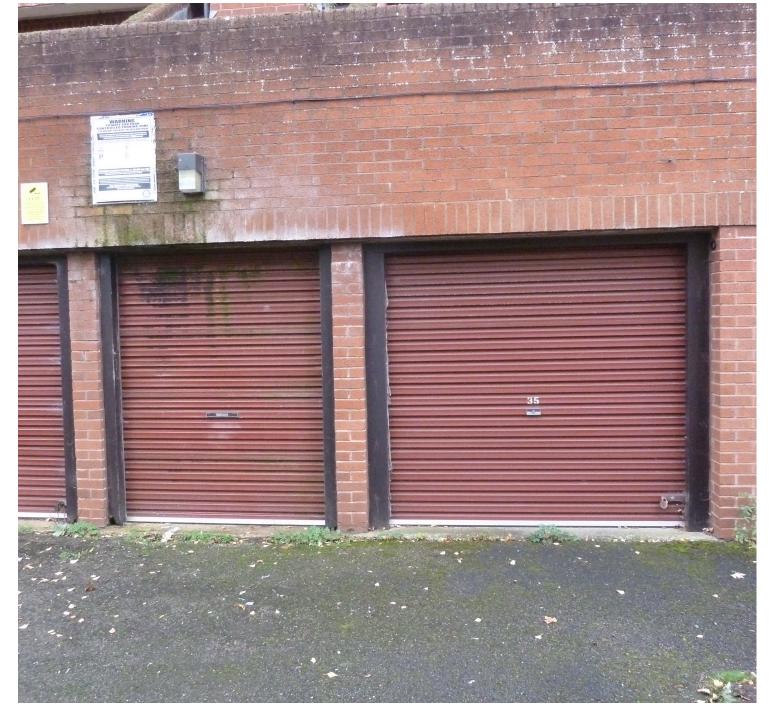

## **DESCRIPTION:**

Located within walking distance of the Town Centre, is this brick built single garage with up and over lockable door.

## **Directions:**

From Banbury Cross proceed east along the High Street continuing into George Street. The garage can be found situated behind Jubilee Court.

Important Note - FOR VEHICLE STORAGE ONLY

TOTAL APPROX. FLOOR AREA 185 SQ.FT. (17.2 SQ.M.)