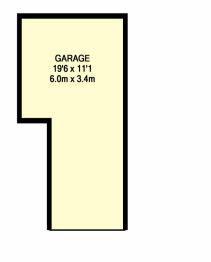

## **Directions:**

From Banbury Cross proceed east along the High Street continuing into George Street. The garage can be found situated behind Jubilee Court.

Important Note - FOR VEHICLE STORAGE ONLY

TOTAL APPROX. FLOOR AREA 185 SQ.FT. (17.2 SQ.M.)

Whilst every attempt has been made to ensure the accuracy of the floor plan contained here, measurements of doors, windows, rooms and any other items are approximate and no responsibility is taken for any error, omission, or mis-statement. This plan is for illustrative purposes only and should be used as such by any prospective purchaser. The services, systems and appliances shown have not been tested and no guarantee as to their operability or efficiency can be given Made with Metrophs ©2018