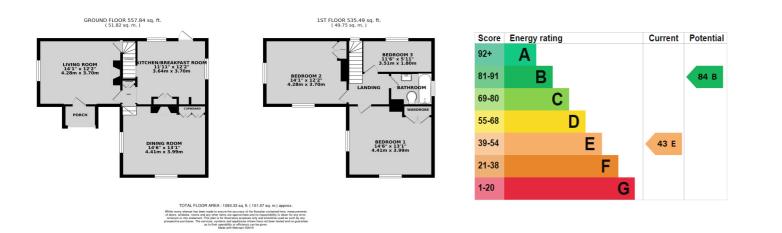

# Ground Floor:

Ornate porch leading to front door, leading to;

**Living room:** Window to side aspect. Window seat. Feature cast iron fireplace with open hearth. Stairs raising off to first floor.

Inner hallway: Useful store cupboard. Door and two steps down to;

**Dining room:** Feature cast iron log burner. Windows to front and side aspects. From hallway walkway through to;

**Kitchen / breakfast room:** Stainless steel inset sink unit and drainer. Range of modern wall and base units. Space for cooker. Free space and plumbing for washing machine. Space for fridge freezer. Tiled flooring. Windows to side and rear aspects. Door giving access to garden

### First Floor:

Landing: Window to rear aspect.

**Bedroom one:** Double bedroom with fitted ward-robes. Access to loft. Windows to front and side aspects.

**Bedroom two:** Dual aspect room with windows to front and side aspects. Fitted wardrobes. Cast iron fireplace.

**Bedroom three:** Single bedroom with window to rear aspect.

**Bathroom:** Recently installed white suite comprising bath, pedestal handbasin, low level WC. Tiling to splashback areas. Tiled flooring. Window to side aspect. Extractor.

### Outside:

**Rear garden:** Measuring approximately 30ft in length by 50ft. Predominantly laid to lawn. Patio area. Flowers shrubs and bushes. Hardstanding for shed. Outside power point. Oil tank. Further area of lawn to the side of the cottage.

**Front:** Flowers, shrubs, trees and bushes. Shingle and tarmac driveway giving off road parking for several vehicles. Drystone walling to side boundaries. Wooden gates to front.