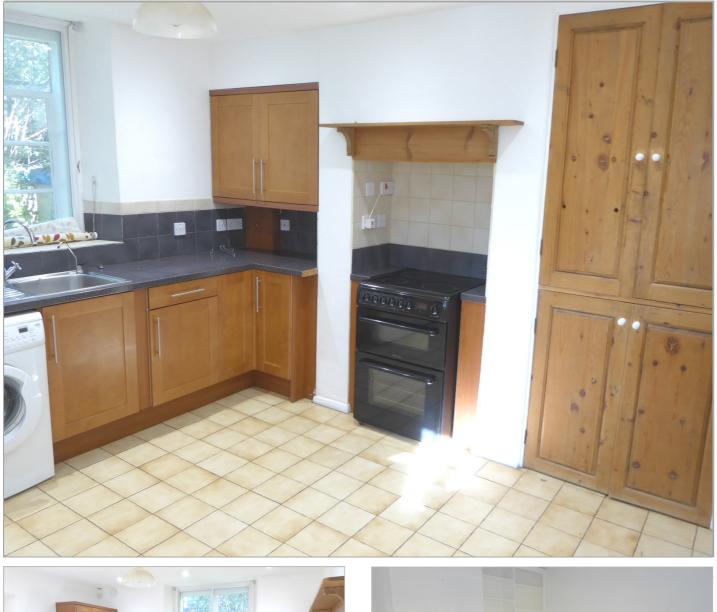

**Dining room:** Feature cast iron log burner. Windows to front and side aspects. From hallway walkway through to;

**Kitchen / breakfast room:** Stainless steel inset sink unit and drainer. Range of modern wall and base units. Space for cooker. Free space and plumbing for washing machine. Space for fridge freezer. Tiled flooring. Windows to side and rear aspects. Door giving access to garden