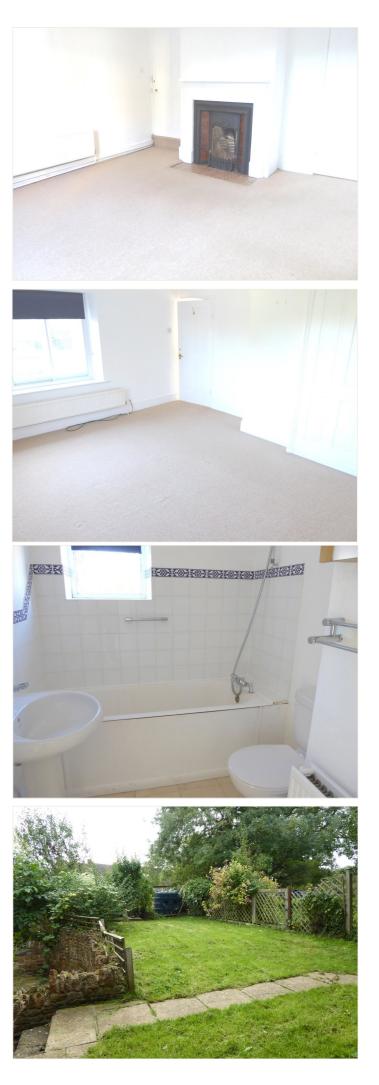

# Ground Floor:

Ornate porch leading to front door, leading to;

**Living room:** Window to side aspect. Window seat. Feature cast iron fireplace with open hearth. Stairs raising off to first floor.

Inner hallway: Useful store cupboard. Door and two steps down to;

### First Floor:

Landing: Window to rear aspect.

**Bedroom one:** Double bedroom with fitted ward-robes. Access to loft. Windows to front and side aspects.

**Bedroom two:** Dual aspect room with windows to front and side aspects. Fitted wardrobes. Cast iron fireplace.

**Bedroom three:** Single bedroom with window to rear aspect.

**Bathroom:** Recently installed white suite comprising bath, pedestal handbasin, low level WC. Tiling to splashback areas. Tiled flooring. Window to side aspect. Extractor.

### Outside:

**Rear garden:** Measuring approximately 30ft in length by 50ft. Predominantly laid to lawn. Patio area. Flowers shrubs and bushes. Hardstanding for shed. Outside power point. Oil tank. Further area of lawn to the side of the cottage.