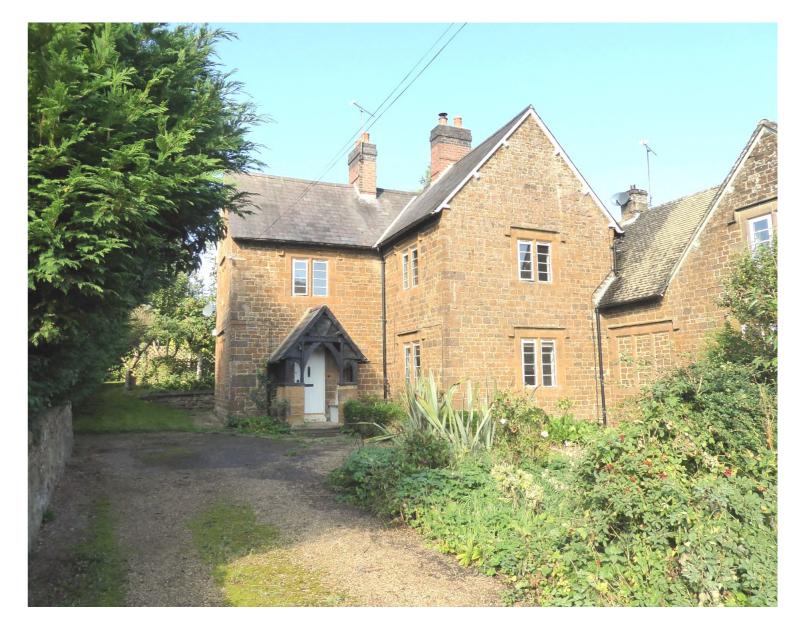

# A well proportioned three bedroom semi-detached cottage

# Canopy Porch | Living Room | Dining Room | Kitchen/Breakfast Room | Three Bedrooms | Bathroom | Gardens | Off Road Parking for several vehicles | Oil Fired Heating

Providing well proportioned accommodation throughout, an individual three bedroom semi-detached cottage believed to be built in the late 1800s, offering many character features and located in the sought after village of Wardington