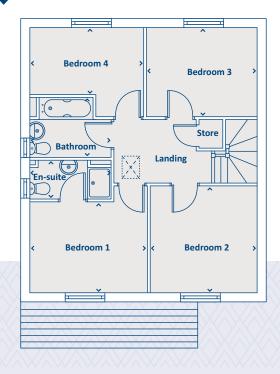

### THE ROTHWAY 4 bedroom home

#### **GROUND FLOOR**

#### **FIRST FLOOR**

| Kitchen / Dining            | 3285 x 5568 | 10'9" x 18'3"  | Bedroom 1 | 3469 x 2761 | 11'5" x 9'1"  |
|-----------------------------|-------------|----------------|-----------|-------------|---------------|
| Lounge                      | 5070 x 3325 | 16'8" x 10'11" | En-suite  | 1644 x 2761 | 5'5" x 9'1"   |
| WC                          | 2010 x 907  | 6'7" x 3'0"    | Bedroom 2 | 3149 x 2761 | 10'4" x 9'1"  |
|                             |             |                | Bedroom 3 | 2112 x 2714 | 6'11" x 8'11" |
|                             |             |                | Bedroom 4 | 2010 x 2714 | 6'7" x 8'11"  |
| > Longest measurement taken |             |                | Bathroom  | 2093 x 1700 | 6'10" x 5'7"  |

#### PLEASE NOTE:

For illustration purposes only. All dimensions are + or - 50mm and these measurements should not be used for the purchase of carpets or furniture. Please see our Sales Executive for full specification and plot details at this development.