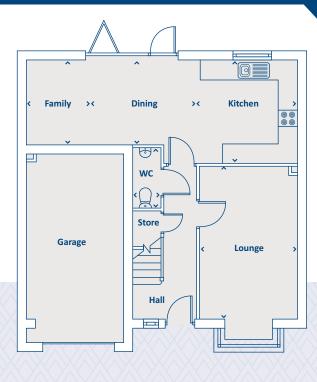

### THE SOMERHILL 4 bedroom home

#### **GROUND FLOOR**

#### **FIRST FLOOR**

| Dining       | 3242 x 2676 | 10'8" x 8'9"  | Bedroom 1 | 4285 x 3026 | 14'1" x 9'11"  |
|--------------|-------------|---------------|-----------|-------------|----------------|
| Family       | 1803 x 2676 | 5'11" x 8'9"  | En-suite  | 2250 x 1500 | 7'5" x 4'11"   |
| Kitchen      | 2953 x 4000 | 9'8" x 13'1"  | Bedroom 2 | 3620 x 3200 | 11'11" x 10'6" |
| Lounge       | 3563 x 4497 | 11'8" x 14'9" | Bedroom 3 | 3051 x 4029 | 10'0" x 13'3"  |
| Study        | 2280 x 2336 | 7'6" x 7'8"   | Bedroom 4 | 2650 x 3398 | 8'8" x 11'2"   |
| WC / Utility | 2280 x 1552 | 7'6" x 5'1"   | Bathroom  | 2112 x 2355 | 6'11" x 7'9"   |
|              |             |               |           |             |                |

> Longest measurement taken

#### PLEASE NOTE:

For illustration purposes only. All dimensions are + or - 50mm and these measurements should not be used for the purchase of carpets or furniture. Please see our Sales Executive for full specification and plot details at this development.