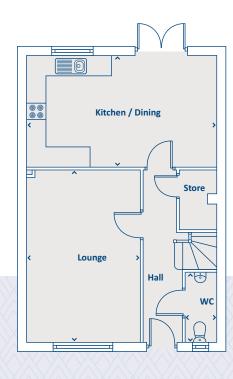

### THE DANBURY 3 bedroom home

#### **GROUND FLOOR**

#### **FIRST FLOOR**

| Kitchen / Dining | 3700 x 3551 | 12'2" x 11'8"  | Bedroom 1 | 3390 x 3646 | 11'1" x 12'0" |
|------------------|-------------|----------------|-----------|-------------|---------------|
| Lounge           | 3602 x 4499 | 11'10" x 14'9" | En-suite  | 2472 x 1492 | 8'1" x 4'11"  |
| WC               | 960 x 1510  | 3'2" x 4'11"   | Bedroom 2 | 3211 x 2587 | 10'6" x 8'6"  |
|                  |             |                | Bedroom 3 | 2240 x 1819 | 7'4" x 6'0"   |
|                  |             |                | Bathroom  | 1661 x 2587 | 5'5" x 8'6"   |
|                  |             |                |           |             |               |