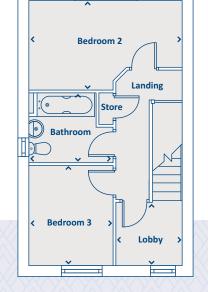

### THE BAMBURGH 3 bedroom home

Bedroom 2 Bedroom 3 Lobby Bathroom

**FIRST FLOOR** 

4499 x 2670 14'9" x 8'9" 2465 x 2883 8'1" x 9'6" 6'4" x 5'10" 1941 x 1777 2465 x 2034 8'1" x 6'8"

SECOND FLOOR

Bedroom 1

En-suite

2369 x 1660

4499 x 5735 14'9" x 18'10" 7'9" x 5'5"