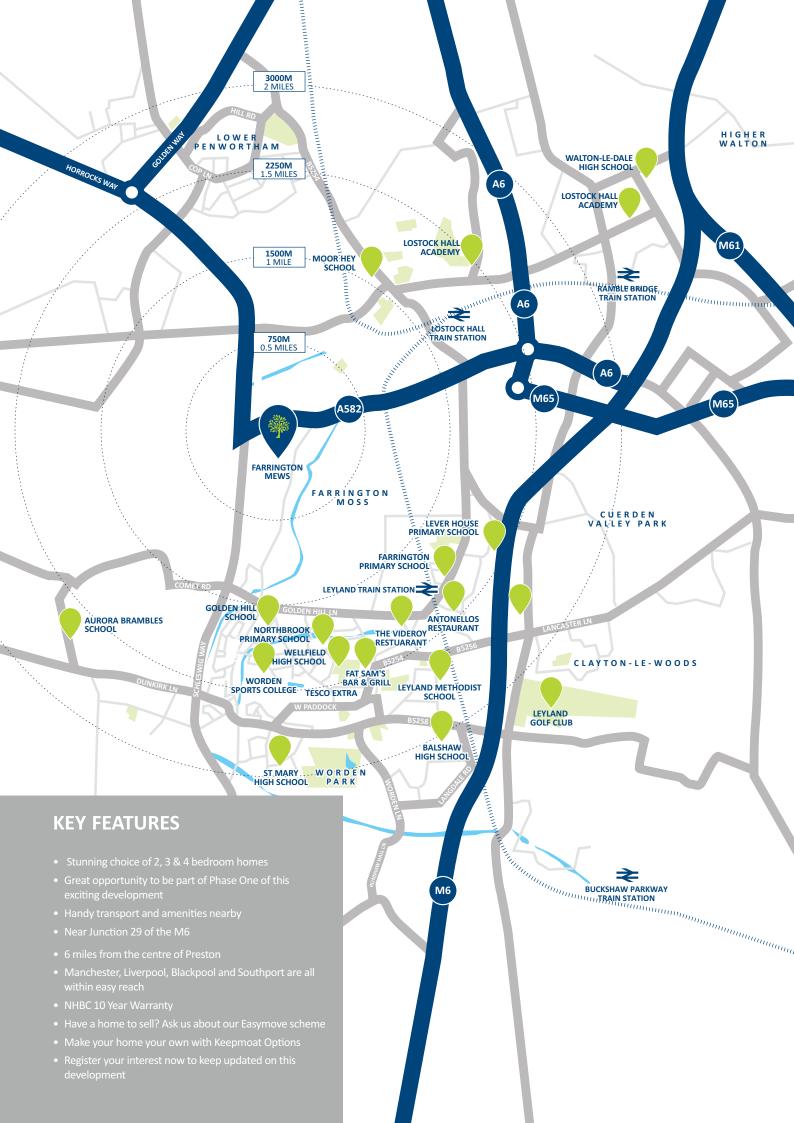

# LIFE IN LEYLAND

Worden Park

There are lots of local natures reserves and parks to help you get the most out if this location. Cuerden Valley Park, Worden Park and the 250 acres of the much-acclaimed Brockholes Wild Nature Reserve are just a few. Plus, the nearby River Lostock is a short walk away and is a nature-packed oasis that's popular with walkers.

Farington Mews is designed for modern, daily life too. With great transport links and lots of amenities, including a huge selection of supermarkets big and small within a short drive time, everything you need is close to hand. And don't forget, the family-friendly city of Preston is on the doorstep.

There's always something to do here. Shopping, entertainment, history and culture, eating out or night's out. It's easy to see why Farington Mews is a great location for growing families. Made even better by the excellent choice of schools nearby. Farington Primary, Leyland St James's C of E Primary and Farington Moss St. Paul's C of E Primary are near to home. For older children, there's Wellfield High School and Lostock Hall Academy.