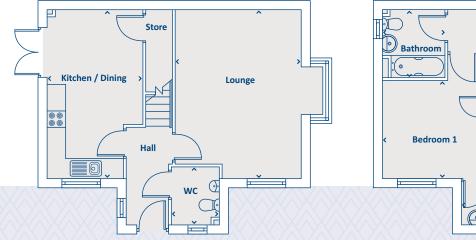

OOR**

| Kitchen / Dining | 4499 x 2735 | 14'9" x 9'0"  |
|------------------|-------------|---------------|
| Lounge           | 3551 x 3892 | 11'8" x 12'9" |
| WC               | 1510 x 960  | 4'11" x 3'2"  |

Bedroom 2 Bedroom 3 Lobby

Bathroom

**FIRST FLOOR** 

2465 x 2883 1941 x 1777

4499 x 2670 14'9" x 8'9" 8'1" x 9'6" 6'4" x 5'10" 2465 x 2034 8'1" x 6'8"

SECOND FLOOR

Bedroom 1

En-suite

2369 x 1660

CONSUMER CODE FOR

4499 x 5735 14'9" x 18'10" 7'9" x 5'5"

> Longest measurement taken

#### PLEASE NOTE:

For illustration purposes only. All dimensions are + or - 50mm and these measurements should not be used for the purchase of carpets or furniture. Please see our Sales Executive for full specification and plot details at this development.







### THE FOXHILL 3 bedroom home





#### **GROUND FLOOR**

#### **FIRST FLOOR**

| Kitchen / Dining | 3008 x 5298 | 9'10" x 17'5"  | Bedroom 1 | 3958 x 3058 | 13'0" x 10'0" |
|------------------|-------------|----------------|-----------|-------------|---------------|
| Lounge           | 3949 x 5298 | 12'11" x 17'5" | En-suite  | 2927 x 1370 | 9'7" x 4'6"   |
| WC               | 1445 x 1800 | 4'9" x 5'11"   | Bedroom 2 | 3947 x 2620 | 12'11" x 8'7" |
|                  |             |                | Bedroom 3 | 2904 x 2585 | 9'6" x 8'6"   |
|                  |             |                | Bathroom  | 1945 x 2150 | 6'5" x 7'1"   |

> Longest measurement taken

#### PLEASE NOTE:

For illustration purposes only. All dimensions are + or - 50mm and these measurements should not be used for the purchase of carpets or fu