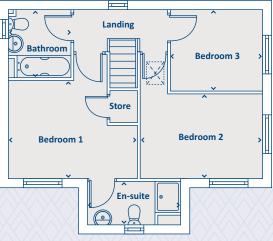

### THE HALSTEAD 2 bedroom home

#### **FIRST FLOOR**

| Kitchen / Dining | 3625 x 3045 | 11'11" x 10'0" | Bedroom 1 | 2673 x 3993 | 8'9" x 13'1" |
|------------------|-------------|----------------|-----------|-------------|--------------|
| Lounge           | 3717 x 3993 | 12'2" x 13'1"  | Bedroom 2 | 2560 x 3993 | 8'5" x 13'1" |
| WC               | 1558 x 855  | 5'1" x 2'10""  | Bathroom  | 2016 x 1941 | 6'7" x 6'4"  |