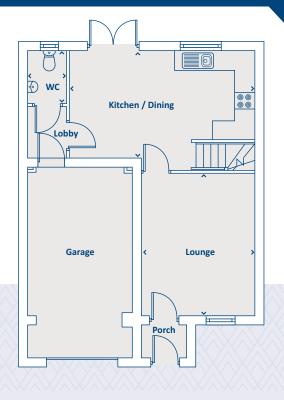

### THE ROTHWAY 4 bedroom home

#### **GROUND FLOOR**

#### **FIRST FLOOR**

| Kitchen / Dining            | 3285 x 5568 | 10'9" x 18'3"  | Bedroom 1 | 3469 x 2761 | 11'5" x 9'1"  |
|-----------------------------|-------------|----------------|-----------|-------------|---------------|
| Lounge                      | 5070 x 3325 | 16'8" x 10'11" | En-suite  | 1644 x 2761 | 5'5" x 9'1"   |
| WC                          | 2010 x 907  | 6'7" x 3'0"    | Bedroom 2 | 3149 x 2761 | 10'4" x 9'1"  |
|                             |             |                | Bedroom 3 | 2112 x 2714 | 6'11" x 8'11" |
|                             |             |                | Bedroom 4 | 2010 x 2714 | 6'7" x 8'11"  |
| > Longest measurement taken |             |                | Bathroom  | 2093 x 1700 | 6'10" x 5'7"  |

#### PLEASE NOTE:

For illustration purposes only. All dimensions are + or - 50mm and these measurements should not be used for the purchase of carpets or furniture. Please see our Sales Executive for full specification and plot details at this development.