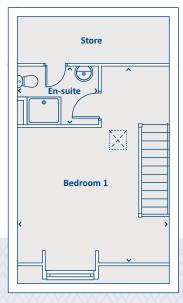

### THE BAMBURGH 3 bedroom home

Bedroom 2 Bedroom 3 Lobby Bathroom

**FIRST FLOOR** 

4499 x 2670 14'9" x 8'9" 2465 x 2883 8'1" x 9'6" 6'4" x 5'10" 1941 x 1777 2465 x 2034 8'1" x 6'8"

SECOND FLOOR

Bedroom 1

En-suite

2369 x 1660

4499 x 5735 14'9" x 18'10" 7'9" x 5'5"