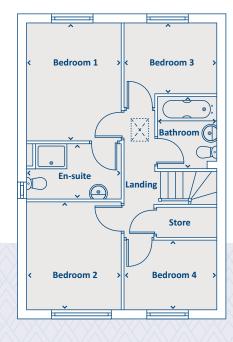

### THE DANBURY 3 bedroom home

#### **FIRST FLOOR**

| Kitchen / Dining | 3700 x 3551 | 12'2" x 11'8"  | Bedroom 1 | 3390 x 3646 | 11'1" x 12'0" |
|------------------|-------------|----------------|-----------|-------------|---------------|
| Lounge           | 3602 x 4499 | 11'10" x 14'9" | En-suite  | 2472 x 1492 | 8'1" x 4'11"  |
| WC               | 960 x 1510  | 3'2" x 4'11"   | Bedroom 2 | 3211 x 2587 | 10'6" x 8'6"  |
|                  |             |                | Bedroom 3 | 2240 x 1819 | 7'4" x 6'0"   |
|                  |             |                | Bathroom  | 1661 x 2587 | 5'5" x 8'6"   |
|                  |             |                |           |             |               |