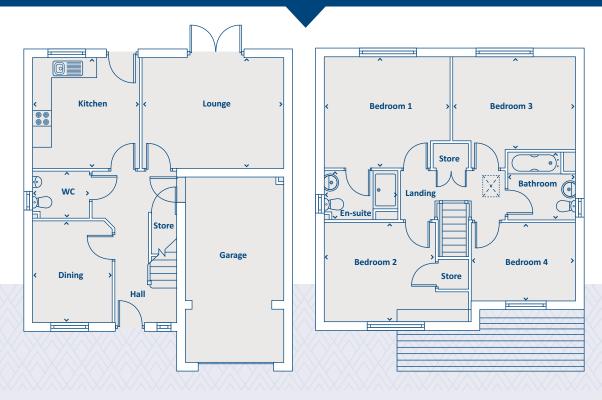

### THE SOMERHILL 4 bedroom home

#### **GROUND FLOOR**

#### **FIRST FLOOR**

| Dining       | 3242 x 2676 | 10'8" x 8'9"  | Bedroom 1 | 4285 x 3026 | 14'1" x 9'11"  |
|--------------|-------------|---------------|-----------|-------------|----------------|
| Family       | 1803 x 2676 | 5'11" x 8'9"  | En-suite  | 2250 x 1500 | 7'5" x 4'11"   |
| Kitchen      | 2953 x 4000 | 9'8" x 13'1"  | Bedroom 2 | 3620 x 3200 | 11'11" x 10'6" |
| Lounge       | 3563 x 4497 | 11'8" x 14'9" | Bedroom 3 | 3051 x 4029 | 10'0" x 13'3"  |
| Study        | 2280 x 2336 | 7'6" x 7'8"   | Bedroom 4 | 2650 x 3398 | 8'8" x 11'2"   |
| WC / Utility | 2280 x 1552 | 7'6" x 5'1"   | Bathroom  | 2112 x 2355 | 6'11" x 7'9"   |
|              |             |               |           |             |                |

> Longest measurement taken

#### PLEASE NOTE:

For illustration purposes only. All dimensions are + or - 50mm and these measurements should not be used for the purchase of carpets or furniture. Please see our Sales Executive for full specification and plot details at this development.