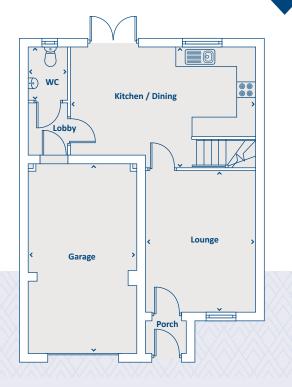

--|
| Lounge           | 4266 x 3551 | 14'0" x 11'8" | En-suite  | 2472 x 1492 | 8'1" x 4'11"  |
| WC               | 961 x 1510  | 3'2" x 4'11"  | Bedroom 2 | 3211 x 2587 | 10'6" x 8'6"  |
|                  |             |               | Bedroom 3 | 2240 x 1819 | 7'4" x 6'0"   |
|                  |             |               | Bathroom  | 1661 x 2587 | 5'5" x 8'6"   |
|                  |             |               |           |             |               |

> Longest measurement taken

#### PLEASE NOTE:

For illustration purposes only. All dimensions are + or - 50mm and these measurements should not be used for the purchase of carpets or furniture. Please see our Sales Executive for full specification and plot details at this development.



Ē







### THE HADLEY 3 bedroom home





#### **GROUND FLOOR**

#### **FIRST FLOOR**

| Kitchen / Dining | 3328 x 5722 | 10'11" x 18'9" | Bedroom 1 | 2775 x 4132 | 9'1" x 13'7"   |
|------------------|-------------|----------------|-----------|-------------|----------------|
| Lounge           | 4394 x 3385 | 14'5" x 11'1"  | En-suite  | 1410 x 2377 | 4'7" x 7'10"   |
| WC               | 1650 x 1150 | 5'5" x 3'9"    | Bedroom 2 | 3302 x 3385 | 10'10" x 11'1" |
|                  |             |                | Bedroom 3 | 2614 x 3507 | 8'7" x 11'6"   |
|                  |             |                | Bathroom  | 1960 x 2760 | 6'5" x 9'1"    |

> Longest measurement taken

#### PLEASE NOTE:

For illustration purposes only. All dimensions are + or - 50mm and these measurements should not be used for the purchase of carpets