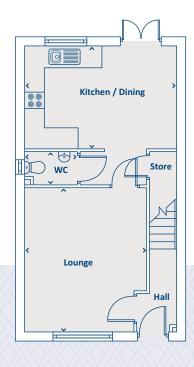

### THE ELTON 2 bedroom home

#### **GROUND FLOOR**

| 2880 x 3191 | 9'5" x 10'6"                              |
|-------------|-------------------------------------------|
| 3655 x 4366 | 12'0" x 14'4"                             |
| 3190 x 4763 | 10'6" x 15'8"                             |
| 2231 x 3427 | 7'4" x 11'3"                              |
| 2195 x 2400 | 7'2" x 7'10"                              |
|             | 3655 x 4366<br>3190 x 4763<br>2231 x 3427 |