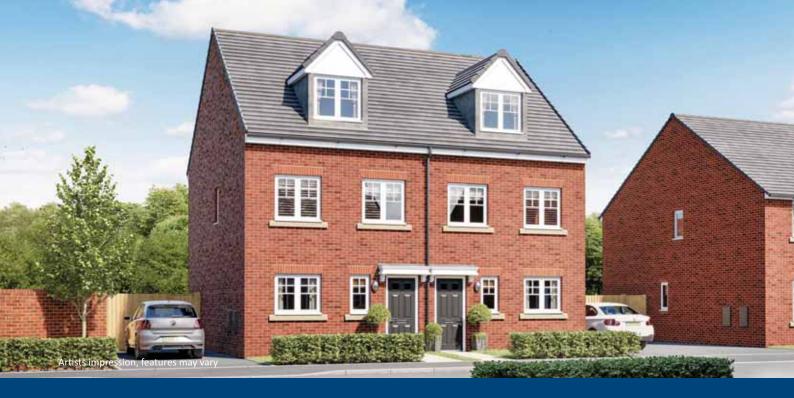

-----|-------------|---------------|
| Lounge           | 3602 x 4499 | 11'10" x 14'9" | En-suite  | 2472 x 1492 | 8'1" x 4'11"  |
| WC               | 960 x 1510  | 3'2" x 4'11"   | Bedroom 2 | 3211 x 2587 | 10'6" x 8'6"  |
|                  |             |                | Bedroom 3 | 2240 x 1819 | 7'4" x 6'0"   |
|                  |             |                | Bathroom  | 1661 x 2587 | 5'5" x 8'6"   |
|                  |             |                |           |             |               |

> Longest measurement taken

#### PLEASE NOTE:

For illustration purposes only. All dimensions are + or - 50mm and these measurements should not be used for the purchase of carpets or furniture. Please see our Sales Executive for full specification and plot details at this development.







### THE BAMBURGH 3 bedroom home







#### **GROUND FLOOR**

| Kitchen / Dining | 3551 x 4100 | 11'8" x 13'5" |
|------------------|-------------|---------------|
| Lounge           | 4499 x 3580 | 14'9" x 11'9" |
| WC               | 1408 x 1010 | 4'7" x 3'4"   |

Bedroom 2 Bedroom 3 Lobby Bathroom

**FIRST FLOOR** 

4499 x 2670 14'9" x 8'9" 2465 x 2883 8'1" x 9'6" 6'4" x 5'10" 1941 x 1777 2465 x 2034 8'1" x 6'8"

SECOND FLOOR

Bedroom 1

En-suite

2369 x 1660

4499 x 5735 14'9" x 18'10" 7'9" x 5'5"

> CONSUMER CODE

> Longest measurement taken

#### PLEASE NOTE:

For illustration purposes only. All dimensions are + or - 50mm and these measurements should not be used for the purchase of carpets or furniture. Please see our Sales Executive for full specification and plot details at this