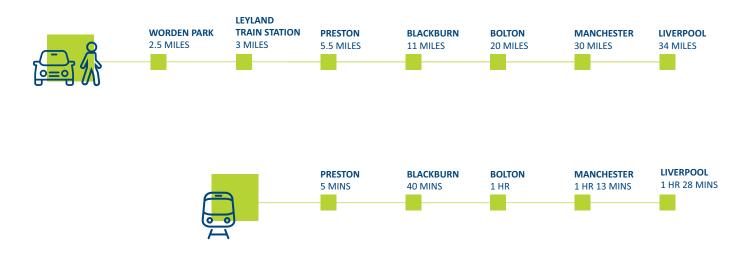

#### FROM A TO B WITH EASE

This part of Lancashire has lots to offer. City life, seaside or stunning countryside, the choice is yours. And thanks to great road and rail links, it's all easy to get to. If you fancy a little sea air, the timeless and typically English seaside resorts of Blackpool, Southport, Lytham St Annes and Formby are just a short drive away.

Whether you want to walk along the wide sandy beaches, take in a show or enjoy the world-famous illuminations, you can take your pick. Or if a trek out into the wilderness is your thing, Bowland Area of Outstanding Natural Beauty and the Yorkshire Dales are waiting to be explored. Alternatively, if your idea of a great day out involves shopping, lunch and maybe a few drinks, the bright lights of Manchester and Liverpool aren't far away.

\*All times are take from Google Maps and National Rail. All times are approximate and subject to change.

WELCOME LOCATION TRAVEL LINKS SITE PLAN MAKE IT YOUR OWN SPECIFICATION YOUR BUYING GUIDE

30,000 HOMES & COUNTING