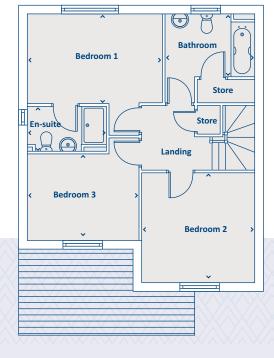

### THE ROTHWAY 4 bedroom home

#### **FIRST FLOOR**

| Kitchen / Dining            | 3285 x 5568 | 10'9" x 18'3"  | Bedroom 1 | 3469 x 2761 | 11'5" x 9'1"  |
|-----------------------------|-------------|----------------|-----------|-------------|---------------|
| Lounge                      | 5070 x 3325 | 16'8" x 10'11" | En-suite  | 1644 x 2761 | 5'5" x 9'1"   |
| WC                          | 2010 x 907  | 6'7" x 3'0"    | Bedroom 2 | 3149 x 2761 | 10'4" x 9'1"  |
|                             |             |                | Bedroom 3 | 2112 x 2714 | 6'11" x 8'11" |
|                             |             |                | Bedroom 4 | 2010 x 2714 | 6'7" x 8'11"  |
| > Longest measurement taken |             |                | Bathroom  | 2093 x 1700 | 6'10" x 5'7"  |