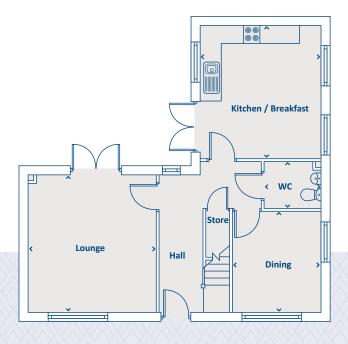

| 10'7" x 8'3"  | En-suite  | 1519 x 2318 | 5'0" x 7'7"   |
| Lounge                      | 3540 x 4500 | 11'7" x 14'9" | Bedroom 2 | 3527 x 3178 | 11'7" x 10'5" |
| WC                          | 1456 x 1800 | 4'9" x 5'11"  | Bedroom 3 | 2898 x 3900 | 9'6" x 12'10" |
|                             |             |               | Bedroom 4 | 2503 x 3335 | 8'3" x 10'11" |
| > Longest measurement taken |             |               | Bathroom  | 2100 x 2150 | 6'11" x 7'1"  |

Longest measurement taker

#### PLEASE NOTE:

For illustration purposes only. All dimensions are + or - 50mm and these measurements should not be used for the purchase of carpets or furniture. Please see our Sales Executive for full specification and plot details at this development.







### THE NEWTON 4 bedroom home





#### **GROUND FLOOR**

#### **FIRST FLOOR**

| Kitchen / Breakfast         | 3835 x 4279 | 12'7" x 14'0" | Bedroom 1 | 3300 x 2960 | 10'10" x 9'9" |
|-----------------------------|-------------|---------------|-----------|-------------|---------------|
| Dining                      | 2820 x 3255 | 9'3" x 10'8"  | En-suite  | 2266 x 1345 | 7'5" x 4'5"   |
| Lounge                      | 4038 x 4398 | 13'3" x 14'5" | Bedroom 2 | 3835 x 2747 | 12'7" x 9'0"  |
| WC                          | 1800 x 1450 | 5'11" x 4'9"  | Bedroom 3 | 2820 x 4110 | 9'3" x 13'6"  |
|                             |             |               | Bedroom 4 | 1984 x 3355 | 6'6" x 11'0"  |
| > Longest measurement taken |             |               | Bathroom  | 1800 x 2153 | 5'11" x 7'1"  |



#### PLEASE NOTE:

F