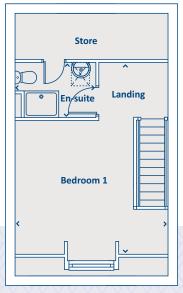

Bedroom 2 Bedroom 3 Lobby Bathroom

**FIRST FLOOR** 

4499 x 2670 14'9" x 8'9" 2465 x 2883 8'1" x 9'6" 6'4" x 5'10" 1941 x 1777 2465 x 2034 8'1" x 6'8"

SECOND FLOOR

Bedroom 1

En-suite

2369 x 1660

4499 x 5735 14'9" x 18'10" 7'9" x 5'5"