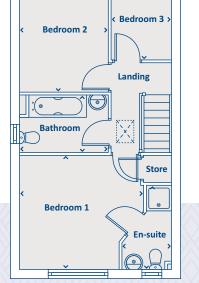

### THE ROTHWAY 4 bedroom home

#### **FIRST FLOOR**

| Kitchen / Dining            | 3285 x 5568 | 10'9" x 18'3"  | Bedroom 1 | 3469 x 2761 | 11'5" x 9'1"  |
|-----------------------------|-------------|----------------|-----------|-------------|---------------|
| Lounge                      | 5070 x 3325 | 16'8" x 10'11" | En-suite  | 1644 x 2761 | 5'5" x 9'1"   |
| WC                          | 2010 x 907  | 6'7" x 3'0"    | Bedroom 2 | 3149 x 2761 | 10'4" x 9'1"  |
|                             |             |                | Bedroom 3 | 2112 x 2714 | 6'11" x 8'11" |
|                             |             |                | Bedroom 4 | 2010 x 2714 | 6'7" x 8'11"  |
| > Longest measurement taken |             |                | Bathroom  | 2093 x 1700 | 6'10" x 5'7"  |