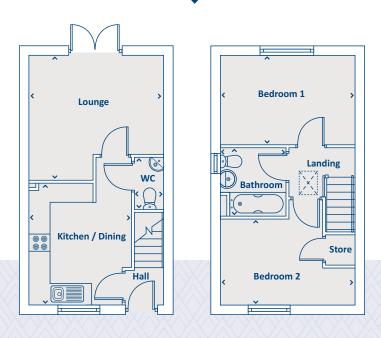

### THE HALSTEAD 2 bedroom home

#### **GROUND FLOOR**

#### **FIRST FLOOR**

| Kitchen / Dining | 3625 x 3045 | 11'11" x 10'0" | Bedroom 1 | 2673 x 3993 | 8'9" x 13'1" |
|------------------|-------------|----------------|-----------|-------------|--------------|
| Lounge           | 3717 x 3993 | 12'2" x 13'1"  | Bedroom 2 | 2560 x 3993 | 8'5" x 13'1" |
| WC               | 1558 x 855  | 5'1" x 2'10""  | Bathroom  | 2016 x 1941 | 6'7" x 6'4"  |

> Longest measurement taken