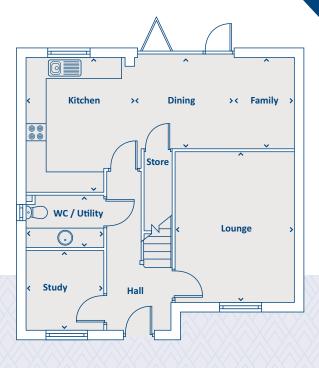

### THE SOMERHILL 4 bedroom home

#### **GROUND FLOOR**

#### **FIRST FLOOR**

| Dining       | 3242 x 2676 | 10'8" x 8'9"  | Bedroom 1 | 4285 x 3026 | 14'1" x 9'11"  |
|--------------|-------------|---------------|-----------|-------------|----------------|
| Family       | 1803 x 2676 | 5'11" x 8'9"  | En-suite  | 2250 x 1500 | 7'5" x 4'11"   |
| Kitchen      | 2953 x 4000 | 9'8" x 13'1"  | Bedroom 2 | 3620 x 3200 | 11'11" x 10'6" |
| Lounge       | 3563 x 4497 | 11'8" x 14'9" | Bedroom 3 | 3051 x 4029 | 10'0" x 13'3"  |
| Study        | 2280 x 2336 | 7'6" x 7'8"   | Bedroom 4 | 2650 x 3398 | 8'8" x 11'2"   |
| WC / Utility | 2280 x 1552 | 7'6" x 5'1"   | Bathroom  | 2112 x 2355 | 6'11" x 7'9"   |
|              |             |               |           |             |                |

> Longest measurement taken

#### PLEASE NOTE:

For illustration purposes only. All dimensions are + or - 50mm and these measurements should not be used for the purchase of carpets or furniture. Please see our Sales Executive for full specification and plot details at this development.