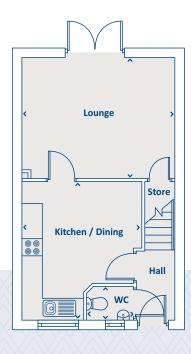

### THE BAMBURGH 3 bedroom home

#### **GROUND FLOOR**

| Kitchen / Dining | 3551 x 4100 | 11'8" x 13'5" |
|------------------|-------------|---------------|
| Lounge           | 4499 x 3580 | 14'9" x 11'9" |
| WC               | 1408 x 1010 | 4'7" x 3'4"   |

Bedroom 2 Bedroom 3 Lobby Bathroom

**FIRST FLOOR** 

4499 x 2670 14'9" x 8'9" 2465 x 2883 8'1" x 9'6" 6'4" x 5'10" 1941 x 1777 2465 x 2034 8'1" x 6'8"

SECOND FLOOR

Bedroom 1

En-suite

2369 x 1660

4499 x 5735 14'9" x 18'10" 7'9" x 5'5"