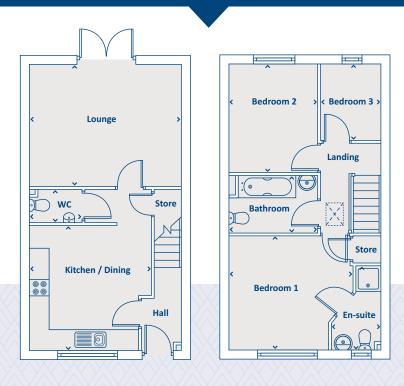

### THE DANBURY 3 bedroom home

#### **GROUND FLOOR**

#### **FIRST FLOOR**

| Kitchen / Dining | 3700 x 3551 | 12'2" x 11'8"  | Bedroom 1 | 3390 x 3646 | 11'1" x 12'0" |
|------------------|-------------|----------------|-----------|-------------|---------------|
| Lounge           | 3602 x 4499 | 11'10" x 14'9" | En-suite  | 2472 x 1492 | 8'1" x 4'11"  |
| WC               | 960 x 1510  | 3'2" x 4'11"   | Bedroom 2 | 3211 x 2587 | 10'6" x 8'6"  |
|                  |             |                | Bedroom 3 | 2240 x 1819 | 7'4" x 6'0"   |
|                  |             |                | Bathroom  | 1661 x 2587 | 5'5" x 8'6"   |
|                  |             |                |           |             |               |

> Longest measurement taken