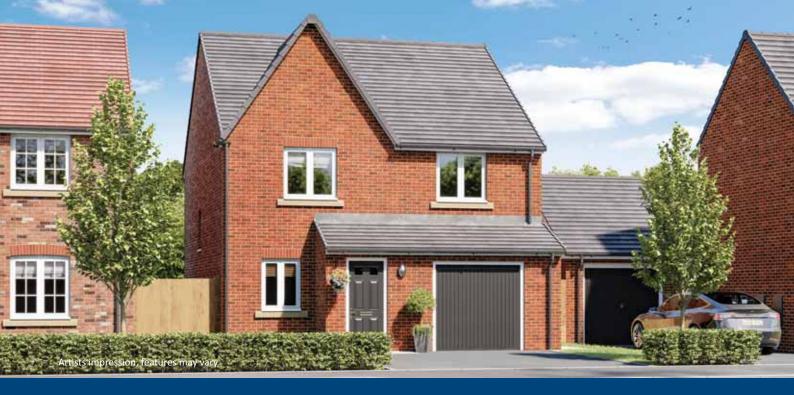

### THE ROTHWAY 4 bedroom home

#### **GROUND FLOOR**

#### **FIRST FLOOR**

| Kitchen / Dining            | 3285 x 5568 | 10'9" x 18'3"  | Bedroom 1 | 3469 x 2761 | 11'5" x 9'1"  |
|-----------------------------|-------------|----------------|-----------|-------------|---------------|
| Lounge                      | 5070 x 3325 | 16'8" x 10'11" | En-suite  | 1644 x 2761 | 5'5" x 9'1"   |
| WC                          | 2010 x 907  | 6'7" x 3'0"    | Bedroom 2 | 3149 x 2761 | 10'4" x 9'1"  |
|                             |             |                | Bedroom 3 | 2112 x 2714 | 6'11" x 8'11" |
|                             |             |                | Bedroom 4 | 2010 x 2714 | 6'7" x 8'11"  |
| > Longest measurement taken |             |                | Bathroom  | 2093 x 1700 | 6'10" x 5'7"  |