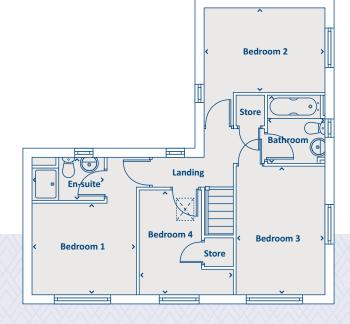

### THE NEWTON 4 bedroom home

#### **FIRST FLOOR**

| Kitchen / Breakfast         | 3835 x 4279 | 12'7" x 14'0" | Bedroom 1 | 3300 x 2960 | 10'10" x 9'9" |
|-----------------------------|-------------|---------------|-----------|-------------|---------------|
| Dining                      | 2820 x 3255 | 9'3" x 10'8"  | En-suite  | 2266 x 1345 | 7'5" x 4'5"   |
| Lounge                      | 4038 x 4398 | 13'3" x 14'5" | Bedroom 2 | 3835 x 2747 | 12'7" x 9'0"  |
| WC                          | 1800 x 1450 | 5'11" x 4'9"  | Bedroom 3 | 2820 x 4110 | 9'3" x 13'6"  |
|                             |             |               | Bedroom 4 | 1984 x 3355 | 6'6" x 11'0"  |
| > Longest measurement taken |             |               | Bathroom  | 1800 x 2153 | 5'11" x 7'1"  |