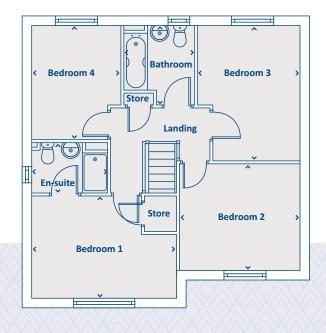

### THE SOMERHILL 4 bedroom home

#### **GROUND FLOOR**

#### **FIRST FLOOR**

| Dining       | 3242 x 2676 | 10'8" x 8'9"  | Bedroom 1 | 4285 x 3026 | 14'1" x 9'11"  |
|--------------|-------------|---------------|-----------|-------------|----------------|
| Family       | 1803 x 2676 | 5'11" x 8'9"  | En-suite  | 2250 x 1500 | 7'5" x 4'11"   |
| Kitchen      | 2953 x 4000 | 9'8" x 13'1"  | Bedroom 2 | 3620 x 3200 | 11'11" x 10'6" |
| Lounge       | 3563 x 4497 | 11'8" x 14'9" | Bedroom 3 | 3051 x 4029 | 10'0" x 13'3"  |
| Study        | 2280 x 2336 | 7'6" x 7'8"   | Bedroom 4 | 2650 x 3398 | 8'8" x 11'2"   |
| WC / Utility | 2280 x 1552 | 7'6" x 5'1"   | Bathroom  | 2112 x 2355 | 6'11" x 7'9"   |
|              |             |               |           |             |                |

> Longest measurement taken

#### PLEASE NOTE:

For illustration purposes only. All dimensions are + or - 50mm and these measurements should not be used for the purchase of carpets or furniture. Please see our Sales Executive for full specification and plot details at this development.