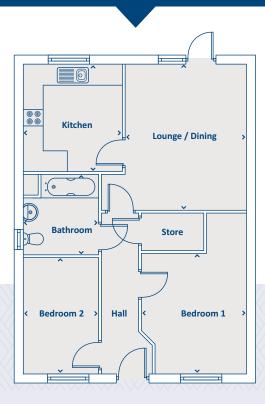

### THE HALSTEAD 2 bedroom home

#### **GROUND FLOOR**

#### **FIRST FLOOR**

| Kitchen / Dining | 3625 x 3045 | 11'11" x 10'0" | Bedroom 1 | 2673 x 3993 | 8'9" x 13'1" |
|------------------|-------------|----------------|-----------|-------------|--------------|
| Lounge           | 3717 x 3993 | 12'2" x 13'1"  | Bedroom 2 | 2560 x 3993 | 8'5" x 13'1" |
| WC               | 1558 x 855  | 5'1" x 2'10""  | Bathroom  | 2016 x 1941 | 6'7" x 6'4"  |