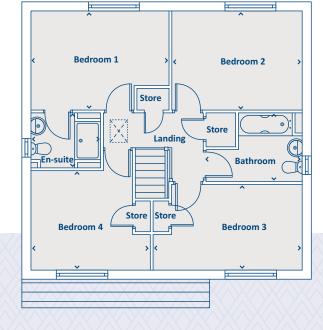

### THE SOMERHILL 4 bedroom home

#### **GROUND FLOOR**

#### **FIRST FLOOR**

| Dining       | 3242 x 2676 | 10'8" x 8'9"  | Bedroom 1 | 4285 x 3026 | 14'1" x 9'11"  |
|--------------|-------------|---------------|-----------|-------------|----------------|
| Family       | 1803 x 2676 | 5'11" x 8'9"  | En-suite  | 2250 x 1500 | 7'5" x 4'11"   |
| Kitchen      | 2953 x 4000 | 9'8" x 13'1"  | Bedroom 2 | 3620 x 3200 | 11'11" x 10'6" |
| Lounge       | 3563 x 4497 | 11'8" x 14'9" | Bedroom 3 | 3051 x 4029 | 10'0" x 13'3"  |
| Study        | 2280 x 2336 | 7'6" x 7'8"   | Bedroom 4 | 2650 x 3398 | 8'8" x 11'2"   |
| WC / Utility | 2280 x 1552 | 7'6" x 5'1"   | Bathroom  | 2112 x 2355 | 6'11" x 7'9"   |
|              |             |               |           |             |                |

> Longest measurement taken

#### PLEASE NOTE:

For illustration purposes only. All dimensions are + or - 50mm and these measurements should not be used for the purchase of carpets or furniture. Please see our Sales Executive for full specification and plot details at this development.