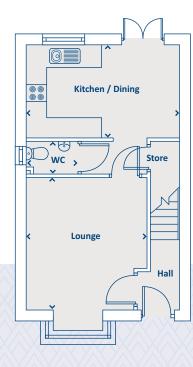

### THE BAMBURGH 3 bedroom home

#### **GROUND FLOOR**

| Kitchen / Dining | 3551 x 4100 | 11'8" x 13'5" |
|------------------|-------------|---------------|
| Lounge           | 4499 x 3580 | 14'9" x 11'9" |
| WC               | 1408 x 1010 | 4'7" x 3'4"   |

Bedroom 2 Bedroom 3 Lobby Bathroom

**FIRST FLOOR** 

4499 x 2670 14'9" x 8'9" 2465 x 2883 8'1" x 9'6" 6'4" x 5'10" 1941 x 1777 2465 x 2034 8'1" x 6'8"

SECOND FLOOR

Bedroom 1

En-suite

2369 x 1660

4499 x 5735 14'9" x 18'10" 7'9" x 5'5"