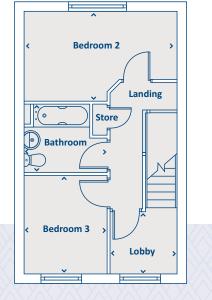

### THE BAMBURGH 3 bedroom home

Bedroom 2 Bedroom 3 Lobby Bathroom

**FIRST FLOOR** 

4499 x 2670 14'9" x 8'9" 2465 x 2883 8'1" x 9'6" 6'4" x 5'10" 1941 x 1777 2465 x 2034 8'1" x 6'8"

SECOND FLOOR

Bedroom 1

En-suite

2369 x 1660

4499 x 5735 14'9" x 18'10" 7'9" x 5'5"