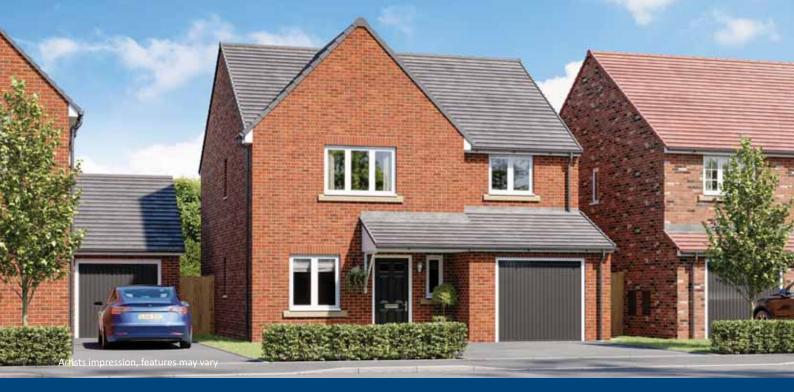

--|
| Lounge                      | 4394 x 3548 | 14'5" x 11'8"  | En-suite  | 1202 x 2500 | 3'11" x 8'2"   |
| WC                          | 1650 x 1170 | 5'5" x 3'10"   | Bedroom 2 | 3303 x 3250 | 10'10" x 10'8" |
|                             |             |                | Bedroom 3 | 2763 x 3385 | 9'1" x 11'1"   |
|                             |             |                | Bedroom 4 | 2075 x 3507 | 6'10" x 11'6"  |
| > Longest measurement taken |             |                | Bathroom  | 1867 x 2500 | 6'2" x 8'2"    |



#### PLEASE NOTE:

For illustration purposes only. All dimensions are + or - 50mm and these measurements should not be used for the purchase of carpets or furniture. Please see our Sales Executive for full specification and plot details at this development.







### THE MILFORD 4 bedroom home



#### **GROUND FLOOR**

#### **FIRST FLOOR**

| Kitchen                     | 3540 x 3404 | 11'7" x 11'2" | Bedroom 1 | 3540 x 4005 | 11'7" x 13'2" |
|-----------------------------|-------------|---------------|-----------|-------------|---------------|
| Dining                      | 3229 x 2527 | 10'7" x 8'3"  | En-suite  | 1519 x 2318 | 5'0" x 7'7"   |
| Lounge                      | 3540 x 4500 | 11'7" x 14'9" | Bedroom 2 | 3527 x 3178 | 11'7" x 10'5" |
| WC                          | 1456 x 1800 | 4'9" x 5'11"  | Bedroom 3 | 2898 x 3900 | 9'6" x 12'10" |
|                             |             |               | Bedroom 4 | 2503 x 3335 | 8'3" x 10'11" |
| > Longest measurement taken |             |               | Bathroom  | 2100 x 2150 | 6'11" x