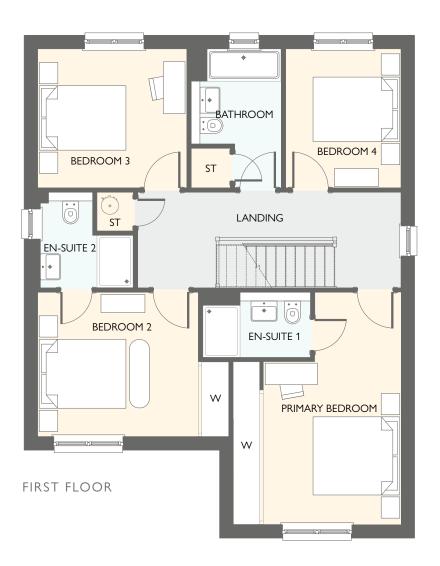

## MITCHELL GARDEN ROOM

FIVE BEDROOM DETACHED HOME WITH INTEGRAL DOUBLE GARAGE

- 2193 square feet of living space
- 5 double bedrooms
- Double storey, galleried entrance hallway
- Designer kitchen/dining room with integrated appliances
- Garden room with cathedral windows, vaulted ceiling & French doors into the garden
- Generous living room with feature windows
- Primary bedroom with walk-in-wardrobe
- Two en-suite bathrooms

### GROUND FLOOR

FIRST FLOOR

| GROUND FLOOR  | METRIC SIZES | IMPERIAL SIZES   |
|---------------|--------------|------------------|
| LOUNGE        | 5152 × 4079  | 16' 11" × 13' 5" |
| KITCHEN       | 3875 x 3663  | 12'9" × 12'0"    |
| FAMILY/DINING | 6389 x 3875  | 21'0" × 12'9"    |
| WC            | 1906 x 1525  | 6'3"×5'0"        |
| UTILITY       | 2300 × 1924  | 7'7"×6'4"        |
| GARDEN ROOM   | 3997 x 3639  | 13' 1" × 11' 11" |

| FIRST FLOOR      | METRIC SIZES | IMPERIAL SIZES  |
|------------------|--------------|-----------------|
| PRIMARY BEDROOM  | 5252 × 4089  | 17' 3" × 13' 5" |
| en-suite 1       | 2749 x 1499  | 9'0" × 4' 11"   |
| WALK-IN WARDROBE | 1699 x 1680  | 5' 7" x 5' 6"   |
| BEDROOM 2        | 4401 × 4149  | 14' 5" × 13' 7" |
| EN-SUITE 2       | 2599 x 1324  | 8' 6" × 4' 4"   |
| BEDROOM 3        | 4902 × 3077  | 16' 1" × 10' 1" |
| BEDROOM 4        | 3799 x 3549  | 12' 6" × 11' 8" |
| BEDROOM 5        | 3677 x 3167  | 12' 1" × 10' 5" |
| BATHROOM         | 2599 x 2499  | 8' 6" × 8' 2"   |