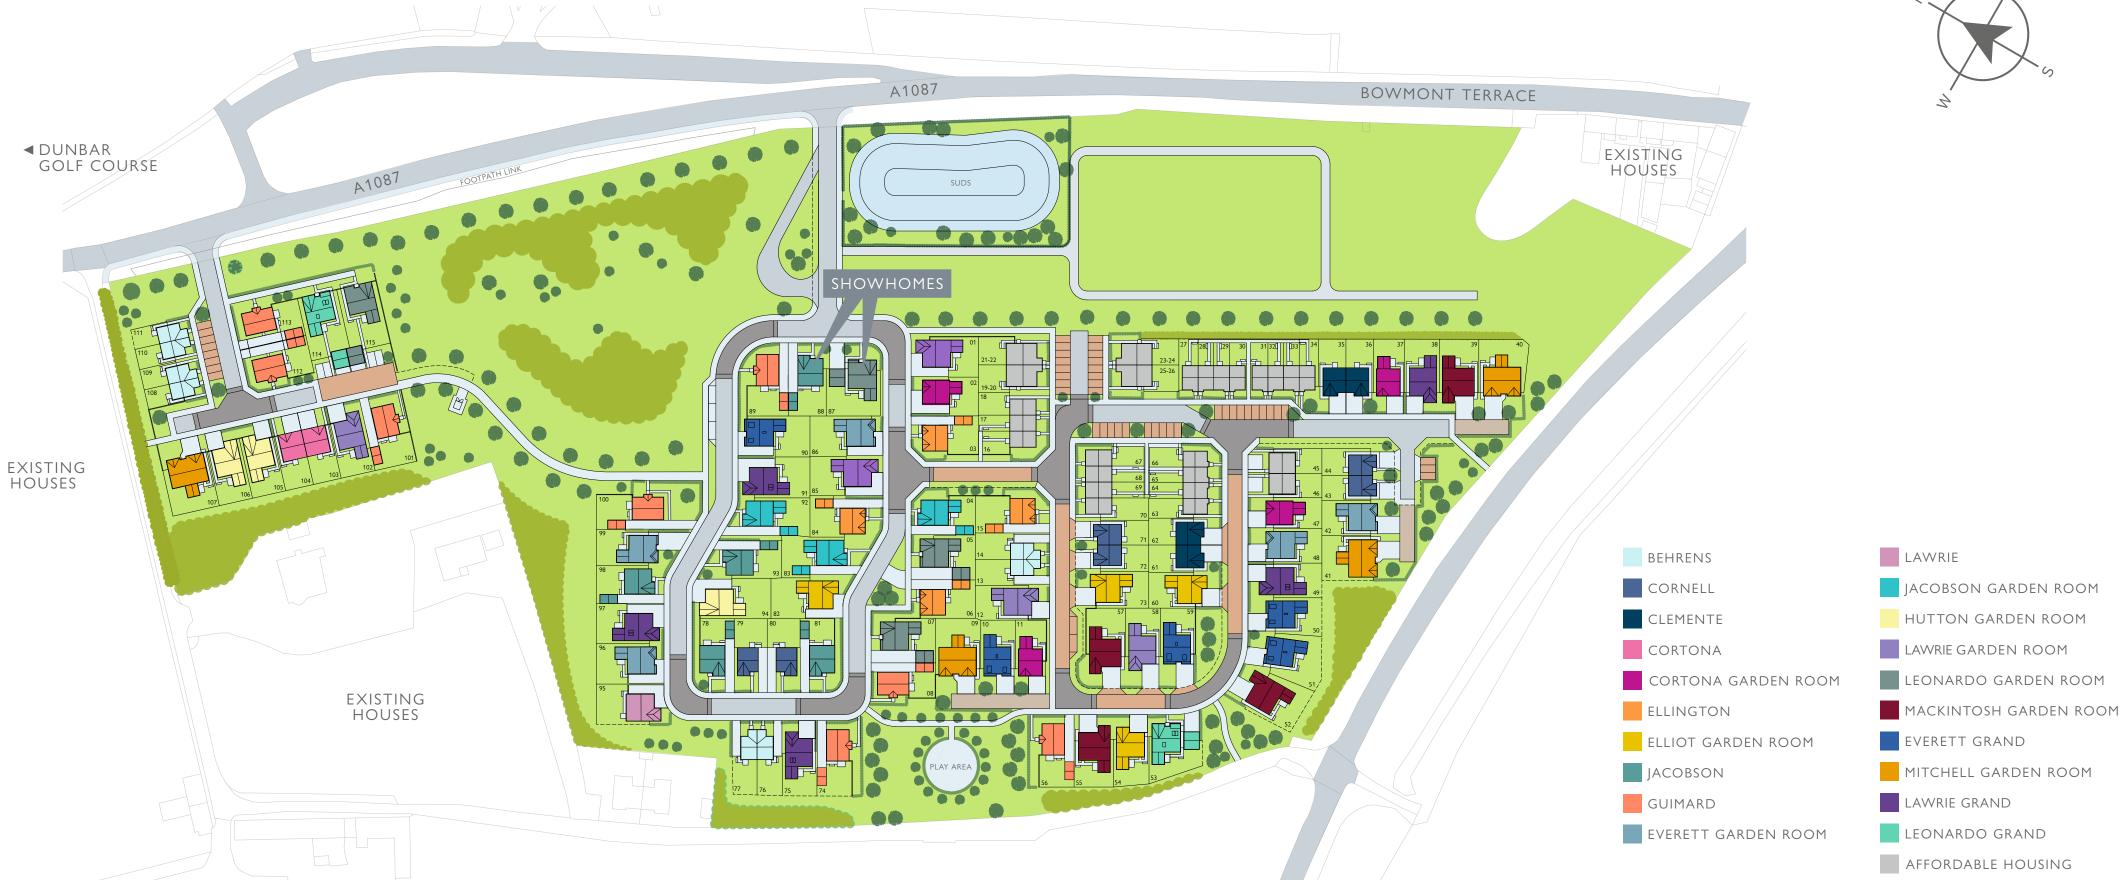

h its wealth of amenities, entertainment, leisure pursuits and natural attractions. Golf is a popular pursuit in this corner of the world and Dunbar Golf Club is famed for having hosted the first PGA Championship on the European Tour in 1968. Meanwhile, Winterfield Golf Club has stunning views of the Firth of Forth, the Bass Rock and the Isle of May.

Close by are three excellent schools: Dunbar Primary, Dunbar Grammar and Belhaven Hill School, a private boarding and day prep school for 7 to 13-year olds. As a commuter town, Dunbar couldn't be better placed for those who need easy access to Edinburgh. The Scottish capital is only 20 minutes away by train, or 40 minutes by car making it the perfect escape, without retreating too far from the bright lights.

# NEWTON MANOR DEVELOPMENT PLAN







### BEHRENS

THREE BEDROOM SEMI-DETACHED HOME

- 922 square feet of living space
- Carefully designed to maximise space and light
- Designer kitchen/dining room with integrated appliances
- French doors into the garden
- Generous living room with feature windows
- Primary bedroom with en-suite and fitted wardrobes





| METRIC SIZES | IMPERIAL SIZES                            |
|--------------|-------------------------------------------|
| 4368 × 4026  | 14' 4" × 13' 2"                           |
| 2859 x 2508  | 9' 5" x 8' 3"                             |
| 2859 × 2480  | 9' 5" × 8' 2"                             |
| 2099 x 1120  | 6'11" × 3'8"                              |
|              | 4368 × 4026<br>2859 × 2508<br>2859 × 2480 |

| FIRST FLOOR     | METRIC SIZES | IMPERIAL S