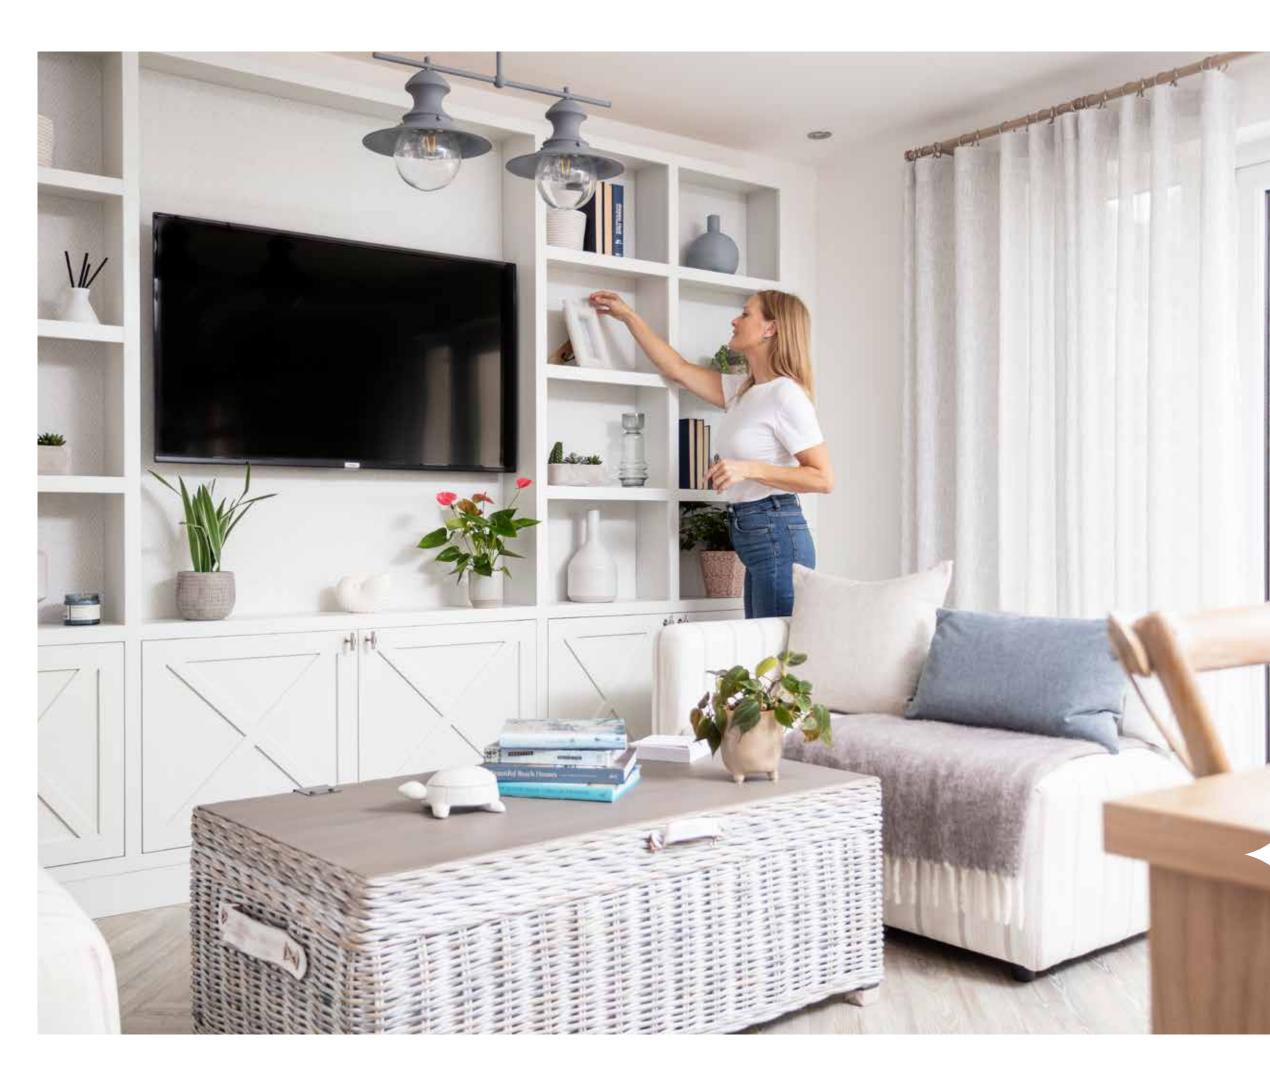

# Nassificent

[ Mas-iff-ee-sent ] Larger than expected living spaces

Th ho hig qu Th to you be of qu you Xof Kitt roo op ex Sto or

There's something rather special about the rooms in a Robertson home. They're large, beautifully proportioned and the ceilings are higher than you'd expect. You'll be pleasantly surprised by the quality of the design and the exquisiteness of the expert finish.

There's space to relax, a place to enjoy 'me-time'; enough room to get together and hear about each other's day and areas that you can transform and adapt to be whatever you want them to be. You can have an office area that can be shut-off from the rest of the home allowing you to get on with the 9 to 5 in peace and quiet; you can have a playroom for the kids, a hobby room for your talents or a cosy extra space for your overnight guests.

Kitchens are big, bright and open plan, with a breakfast bar, room for sofas and an elegant dining area giving your family options as well as plenty of space to relax, socialise or create exciting new dishes.

Most of our bedrooms are double sized with ample built-in storage or room for freestanding furniture. Many have en-suites or Jack and Jill bathrooms with separate showers.