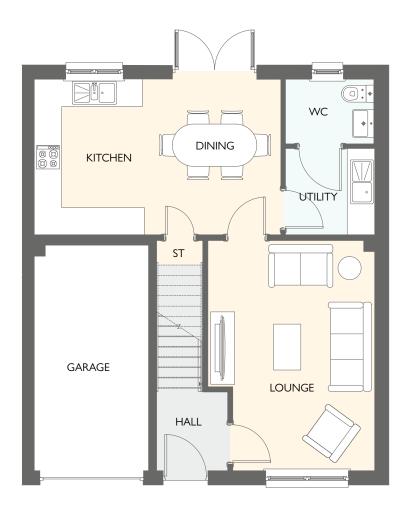

# CORNELL

FOUR BEDROOM SEMI-DETACHED HOME

- 1158 square feet of living space
- Carefully designed to maximise space and light
- Designer kitchen/dining room with integrated appliances
- French doors into the garden
- Separate utility room
- Generous living room with feature windows
- Primary bedroom with en-suite and fitted wardrobes

GROUND FLOOR

### FIRST FLOOR

| GROUND FLOOR | METRIC SIZES | IMPERIAL SIZES  |
|--------------|--------------|-----------------|
| LOUNGE       | 4256 × 3639  | 14'0" × 11'11"  |
| KITCHEN      | 3088 × 3070  | 10' 2" × 10' 2" |
| DINING       | 3382 × 3088  | 11' 1" × 10' 2" |
| WC           | 1844 × 1325  | 6' 1" × 4' 4"   |
| UTILITY      | 1613 x 1343  | 5'3" × 4'5"     |
|              |              |                 |

| FIRST FLOOR     | METRIC SIZES | IMPERIAL SIZES   |
|-----------------|--------------|------------------|
| PRIMARY BEDROOM | 4434 × 3639  | 14' 7" × 11' 11" |
| en-suite        | 2592 x 1594  | 8'6" × 5'3"      |
| BEDROOM 2       | 3188 x 2448  | 10' 6" × 8' 0"   |
| BEDROOM 3       | 3084 × 2306  | 10' 1" × 7' 7"   |
| BEDROOM 4       | 3188 × 2100  | 10'6"×6'11"      |
| BATHROOM        | 3188 × 1701  | 10'6" × 5'7"     |