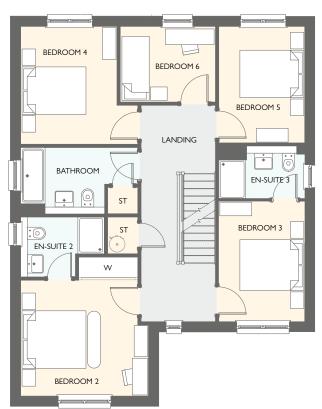

### **EVERETT GRAND**

FIVE BEDROOM DETACHED HOME WITH INTEGRAL SINGLE GARAGE

- 2118 square feet of living space over 3 storeys
- 5 double bedrooms
- Designer kitchen/dining room with integrated appliances
- Garden room with cathedral windows, vaulted ceiling & French doors into the garden
- Generous living room with feature windows and doors to dining room
- Separate utility room
- Primary suite with dressing room and en suite
- Three en-suites

GROUND FLOOR

FIRST FLOOR

SECOND FLOOR

| GROUND FLOOR | METRIC SIZES | IMPERIAL SIZES        | FIRST FLOOR | METRIC SIZES | IMPERIAL SIZES   | SECOND FLOOR    | METRIC SIZES | IMPERIAL SIZES   |
|--------------|--------------|-----------------------|-------------|--------------|------------------|-----------------|--------------|------------------|
| GROONDILOOR  |              |                       |             |              |                  | SECONDIECON     |              |                  |
| LOUNGE       | 5561 x 3583  | 18′3″×11′9″           | BEDROOM 2   | 4431 × 3607  | 14' 6" × 11' 10" | PRIMARY BEDROOM | 5632 x 3456  | 18′6″×11′4″      |
| KITCHEN      | 4270 × 2762  | 14' 0" $\times$ 9' 1" | EN-SUITE 2  | 2482 × 1494  | 8' 2" × 4' 11"   | DRESSING ROOM   | 3420 × 1959  | 11' 3" × 6' 5"   |
| DINING       | 4319 x 3578  | 14' 2" × 11' 9"       | BEDROOM 3   | 3634 x 3219  | 11' 11" × 10' 7" | en-suite 1      | 3607 x 3572  | 11' 10" × 11' 9" |
| WC           | 2244 × 1100  | 7′ 4″ × 3′ 7'″        | en-suite 3  | 2506 × 1679  | 8′ 3″ × 5′ 6'″   |                 |              |                  |
| UTILITY      | 2304 × 1089  | 7′7″×3′7″             | BEDROOM 4   | 3304 × 2506  | 9′11″×8′3″       |                 |              |                  |
| GARDEN ROOM  | 3996 x 3639  | 13′ 1″ × 11′ 11″      | BEDROOM 5   | 3831 × 2482  | 12′7″×8′2″       |                 |              |                  |
|              |              |                       | BATHROOM    | 2686 x 2329  | 8′ 10″ × 7′ 8″   |                 |              |                  |