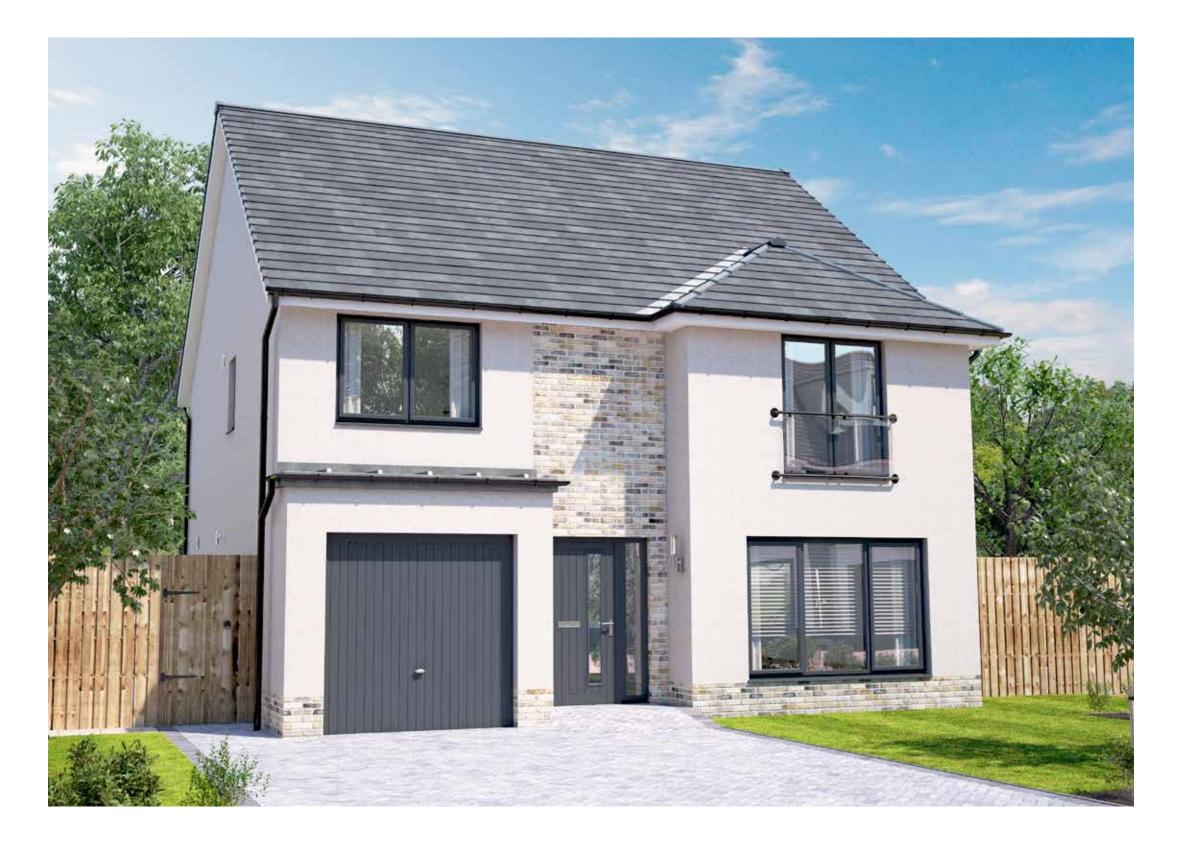

# ELLINGTON

FOUR BEDROOM DETACHED HOME WITH DETACHED SINGLE GARAGE

- 1406 square feet of living space
- 4 double bedrooms
- Carefully designed to maximise space and light
- Designer kitchen/dining room with integrated appliances
- French doors into the garden
- Study
- Generous living room with feature windows
- Primary bedroom with en-suite and walk-in-wardrobe