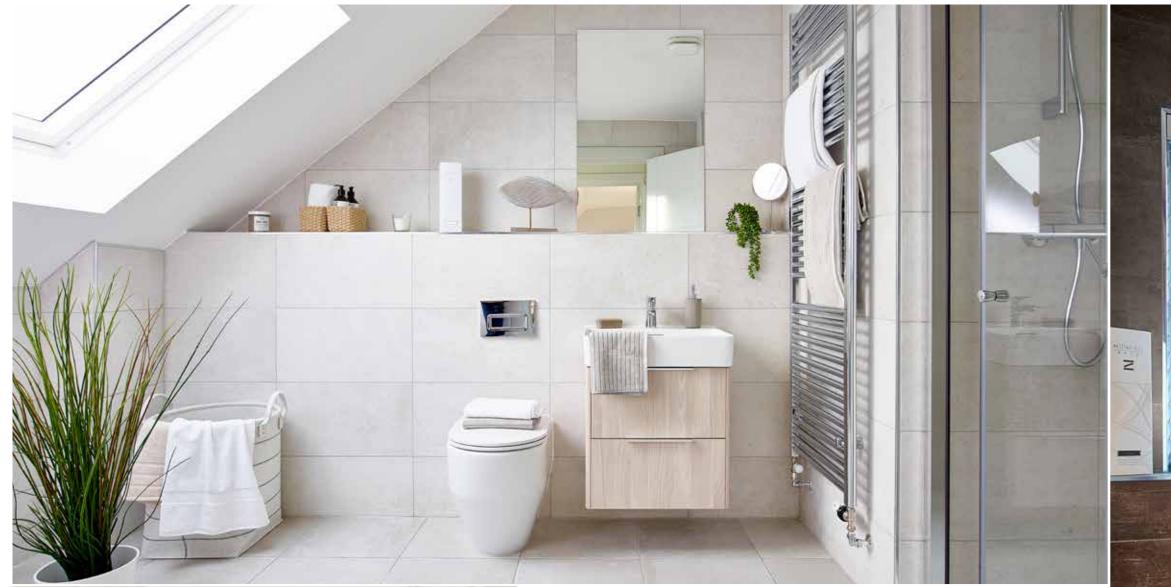

Whether you're enjoying some well-deserved pampering or just getting the family ready for bed, you'll be doing it in sumptuous style.

Each bathroom, en-suite and cloakroom features elegant design and superior specification. We've chosen contemporary sanitary ware by top international brand Laufen, complemented by stylish chrome taps and fittings by Hansgrohe. There's a choice of wall tiling<sup>\*</sup> from the Porcelanosa range, with half-height tiling to three walls in the family bathroom, plus full-height tiling around showers.

En-suites have thermostatic showers, with low-profile trays and quality glass and chrome doors, cabinets and fittings. Family bathrooms and primary en-suites have heated towel rails, and modern downlighters.