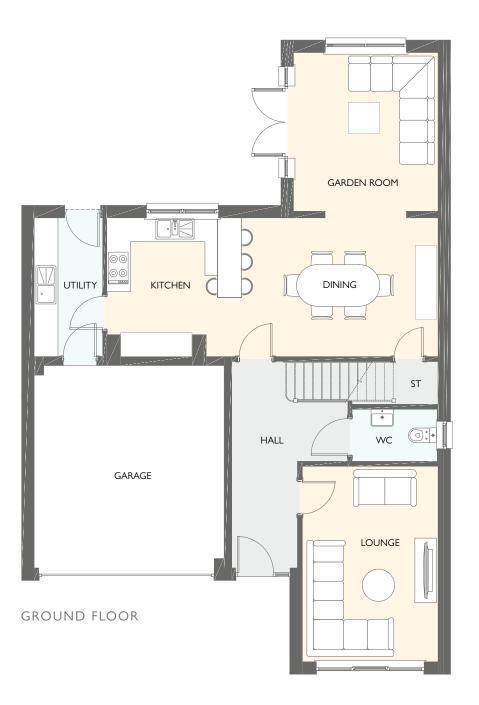

# CORTONA GARDEN ROOM

FOUR BEDROOM DETACHED HOME WITH INTEGRAL GARAGE

- 1393 square feet of living space
- 4 double bedrooms
- Carefully designed to maximise space and light
- Designer kitchen/dining room with integrated appliances
- Garden room with cathedral windows, vaulted ceiling & French doors into the garden
- Separate utility room
- Generous living room with feature windows
- Primary bedroom with en-suite and fitted wardrobes

GROUND FLOOR

FIRST FLOOR

| GROUND FLOOR   | METRIC SIZES | IMPERIAL SIZES   |
|----------------|--------------|------------------|
| LOUNGE         | 5051 × 3658  | 16'7" × 12'0"    |
| KITCHEN/DINING | 5409 x 3413  | 17' 9" × 11' 2"  |
| WC             | 1936 x 1419  | 6' 4" × 4' 8"    |
| UTILITY        | 1954 x 1893  | 6' 5" × 6' 3"    |
| GARDEN ROOM    | 3996 x 3639  | 13' 1" × 11' 11" |
|                |              |                  |

| FIRST FLOOR     | METRIC SIZES | IMPERIAL SIZES  |
|-----------------|--------------|-----------------|
| PRIMARY BEDROOM | 3672 × 3157  | 12' 1" × 10' 4" |
| en-suite 1      | 2470 × 1508  | 8' 1" × 4' 11"  |
| BEDROOM 2       | 2885 × 2580  | 9' 6" × 8' 6"   |
| EN-SUITE 2      | 2270 × 1385  | 7' 5" × 4' 7"   |
| BEDROOM 3       | 3725 × 2470  | 12' 3" × 8' 1"  |
| BEDROOM 4       | 3232 x 2585  | 10' 7" × 8' 6"  |
| BATHROOM        | 2532 × 2207  | 8' 4" × 7' 3"   |