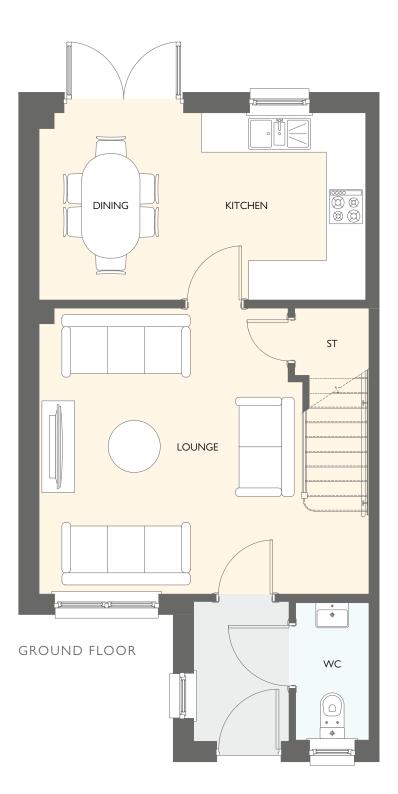

### BEHRENS

THREE BEDROOM SEMI-DETACHED HOME

- 922 square feet of living space
- Carefully designed to maximise space and light
- Designer kitchen/dining room with integrated appliances
- French doors into the garden
- Generous living room with feature windows
- Primary bedroom with en-suite and fitted wardrobes

| METRIC SIZES | IMPERIAL SIZES                            |
|--------------|-------------------------------------------|
| 4368 × 4026  | 14' 4" × 13' 2"                           |
| 2859 x 2508  | 9' 5" x 8' 3"                             |
| 2859 × 2480  | 9' 5" × 8' 2"                             |
| 2099 x 1120  | 6'11" × 3'8"                              |
|              | 4368 × 4026<br>2859 × 2508<br>2859 × 2480 |