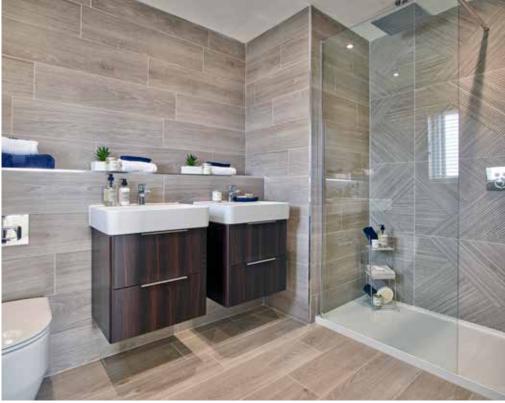

Whether you're enjoying some well-deserved pampering or just getting the family ready for bed, you'll be doing it in sumptuous style.

Each bathroom, en-suite and cloakroom features elegant design and superior specification. We've chosen contemporary sanitary ware by top international brand Laufen, complemented by stylish chrome taps and fittings by Hansgrohe. There's a choice of wall tiling<sup>\*</sup> from the Porcelanosa range, with half-height tiling to three walls in the family bathroom, plus full-height tiling around showers.

En-suites have thermostatic showers, with low-profile trays and quality glass and chrome doors, cabinets and fittings. Family bathrooms and primary en-suites have heated towel rails, and modern downlighters.