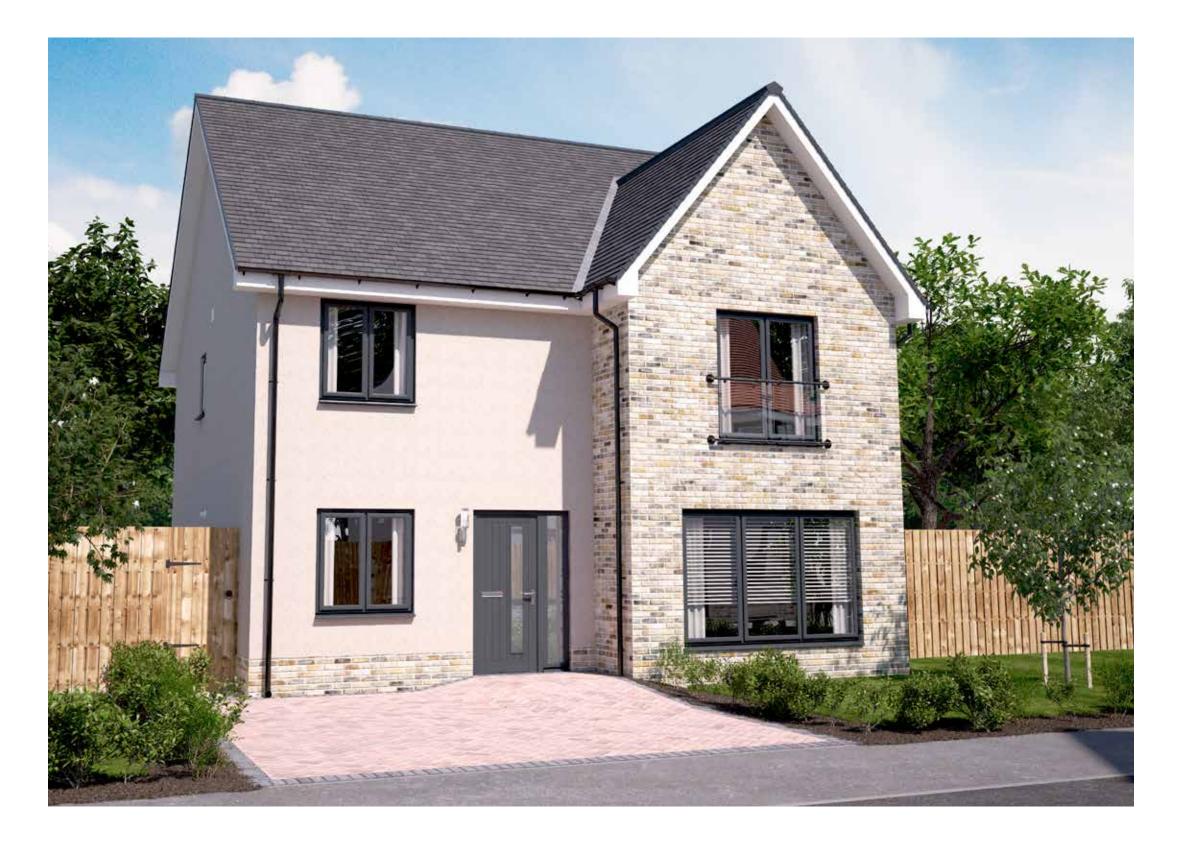

# CLEMENTE

FOUR BEDROOM SEMI-DETACHED HOME WITH INTEGRAL GARAGE

- 1159 square feet of living space
- Carefully designed to maximise space and light
- Designer kitchen/dining room with integrated appliances
- French doors into the garden
- Separate utility room
- Generous living room with feature windows
- Primary bedroom with en-suite and fitted wardrobes