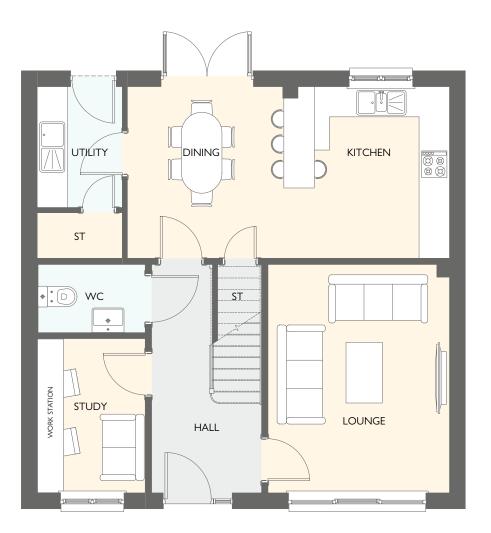

# LAWRIE

FIVE BEDROOM DETACHED HOME WITH INTEGRAL SINGLE GARAGE

- 1687 square feet of living space
- Carefully designed to maximise space and light
- Designer kitchen/dining room with integrated appliances
- French doors into the garden
- Separate utility room
- Generous living room with feature windows
- Primary bedroom and bedroom 2 have an en-suite & fitted wardrobes

GROUND FLOOR

| GROUND FLOOR | METRIC SIZES | IMPERIAL SIZES  |
|--------------|--------------|-----------------|
| LOUNGE       | 5107 x 3864  | 16' 9" × 12' 8" |
| KITCHEN      | 3725 × 3370  | 12' 3" × 11' 1" |
| DINING       | 3725 x 3263  | 12'3" × 10'8"   |
| WC           | 2872 × 2087  | 9'5"×6'10"      |
| UTILITY      | 3725 x 1845  | 12'3" × 6'1"    |