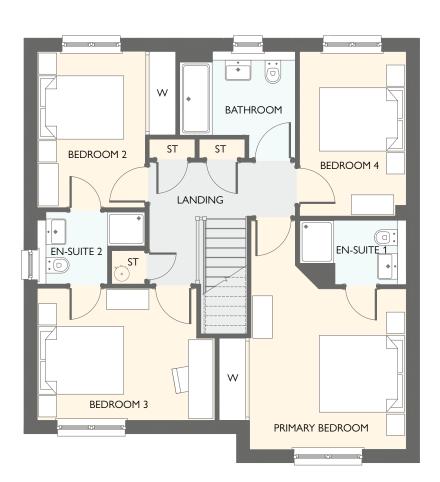

# ELLINGTON

FOUR BEDROOM DETACHED HOME WITH DETACHED SINGLE GARAGE

- 1406 square feet of living space
- 4 double bedrooms
- Carefully designed to maximise space and light
- Designer kitchen/dining room with integrated appliances
- French doors into the garden
- Study
- Generous living room with feature windows
- Primary bedroom with en-suite and walk-in-wardrobe