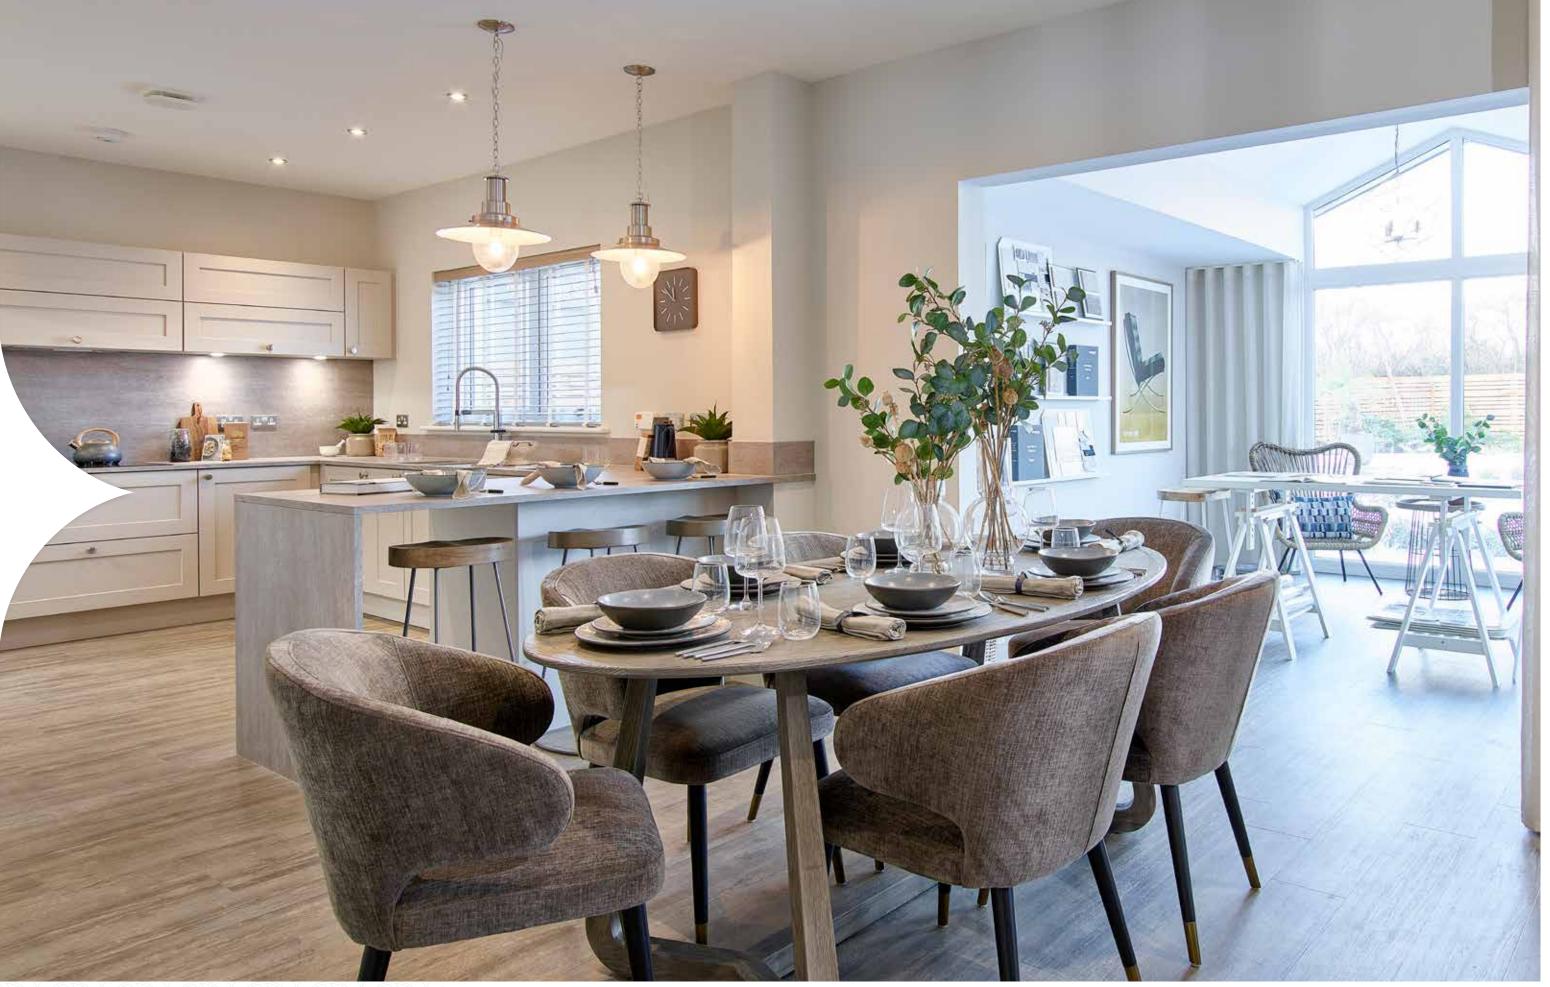

# Nassificent

[ Mas-iff-ee-sent ] Larger than expected living spaces

Th ho hig qu Th to you be of qu you Xof Kitt roo op ex Sto or

There's something rather special about the rooms in a Robertson home. They're large, beautifully proportioned and the ceilings are higher than you'd expect. You'll be pleasantly surprised by the quality of the design and the exquisiteness of the expert finish.

There's space to relax, a place to enjoy 'me-time'; enough room to get together and hear about each other's day and areas that you can transform and adapt to be whatever you want them to be. You can have an office area that can be shut-off from the rest of the home allowing you to get on with the 9 to 5 in peace and quiet; you can have a playroom for the kids, a hobby room for your talents or a cosy extra space for your overnight guests.

Kitchens are big, bright and open plan, with a breakfast bar, room for sofas and an elegant dining area giving your family options as well as plenty of space to relax, socialise or create exciting new dishes.