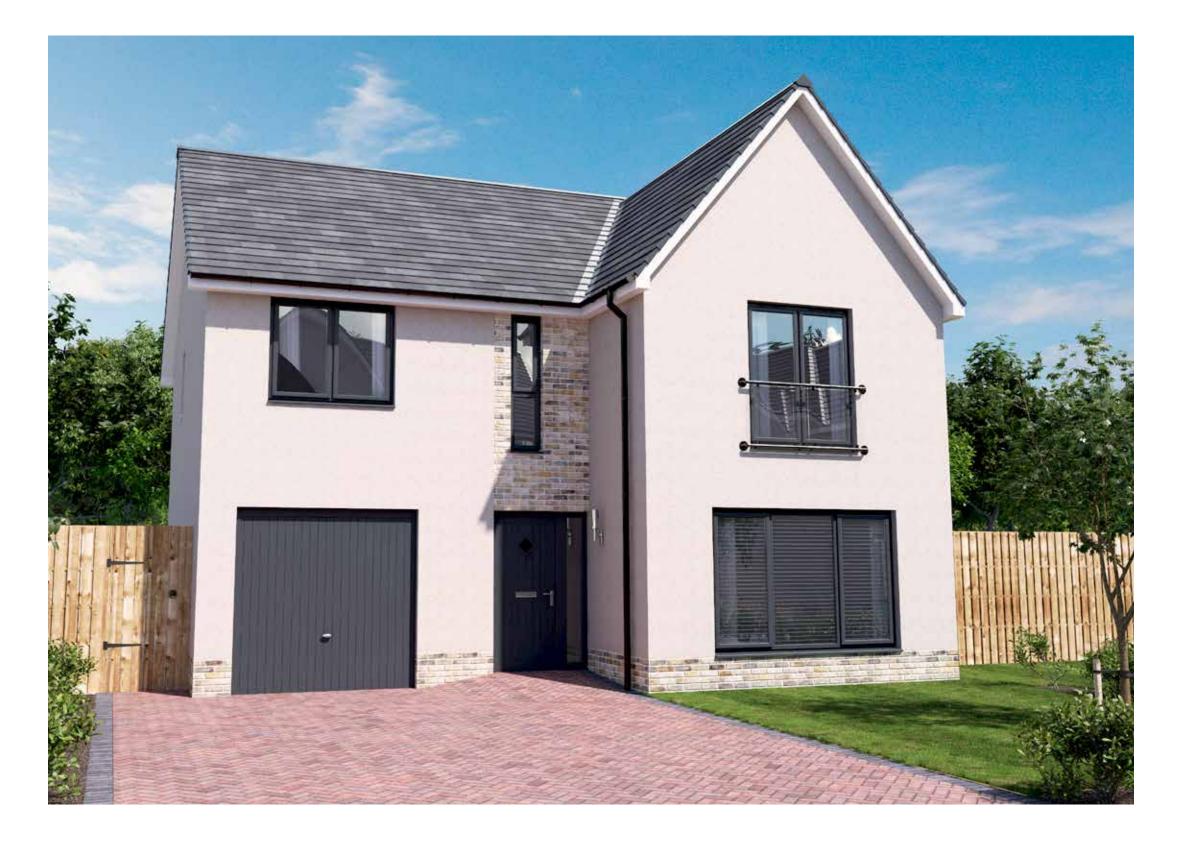

# JACOBSON

FOUR BEDROOM DETACHED HOME WITH DETACHED SINGLE GARAGE

- 1588 square feet of living space
- 4 double bedrooms
- Study
- Carefully designed to maximise space and light
- Designer kitchen/dining room with integrated appliances
- French doors into the garden
- Primary bedroom with walk-in wardrobe
- Two en-suites