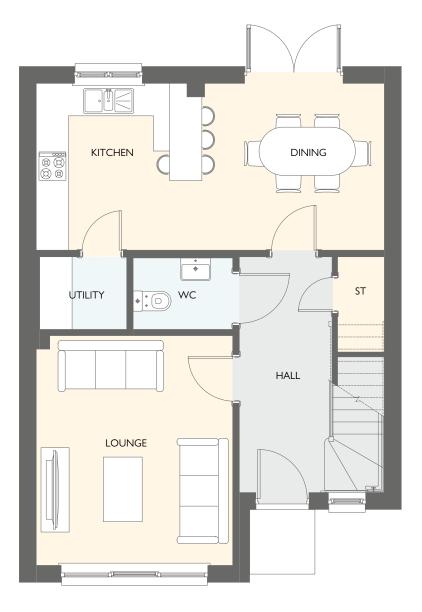

# CORNELL

FOUR BEDROOM SEMI-DETACHED HOME

- 1158 square feet of living space
- Carefully designed to maximise space and light
- Designer kitchen/dining room with integrated appliances
- French doors into the garden
- Separate utility room
- Generous living room with feature windows
- Primary bedroom with en-suite and fitted wardrobes

### FIRST FLOOR

| GROUND FLOOR | METRIC SIZES | IMPERIAL SIZES  |
|--------------|--------------|-----------------|
| LOUNGE       | 4256 × 3639  | 14'0" × 11'11"  |
| KITCHEN      | 3088 × 3070  | 10' 2" × 10' 2" |
| DINING       | 3382 × 3088  | 11' 1" × 10' 2" |
| WC           | 1844 × 1325  | 6' 1" × 4' 4"   |
| UTILITY      | 1613 x 1343  | 5'3" × 4'5"     |
|              |              |                 |