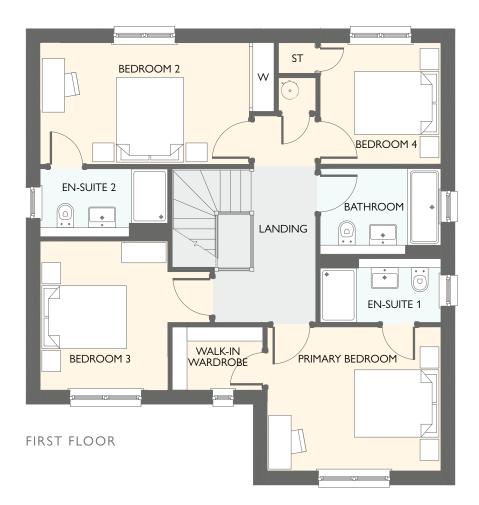

# CORNELL

FOUR BEDROOM SEMI-DETACHED HOME

- 1158 square feet of living space
- Carefully designed to maximise space and light
- Designer kitchen/dining room with integrated appliances
- French doors into the garden
- Separate utility room
- Generous living room with feature windows
- Primary bedroom with en-suite and fitted wardrobes

GROUND FLOOR

### FIRST FLOOR

| GROUND FLOOR | METRIC SIZES | IMPERIAL SIZES  |
|--------------|--------------|-----------------|
| LOUNGE       | 4256 × 3639  | 14'0" × 11'11"  |
| KITCHEN      | 3088 × 3070  | 10' 2" × 10' 2" |
| DINING       | 3382 × 3088  | 11' 1" × 10' 2" |
| WC           | 1844 × 1325  | 6' 1" × 4' 4"   |
| UTILITY      | 1613 x 1343  | 5'3" × 4'5"     |
|              |              |                 |

| FIRST FLOOR     | METRIC SIZES | IMPERIAL SIZES   |
|-----------------|--------------|------------------|
| PRIMARY BEDROOM | 4434 × 3639  | 14' 7" × 11' 11" |
| en-suite        | 2592 x 1594  | 8'6" × 5'3"      |
| BEDROOM 2       | 3188 x 2448  | 10' 6" × 8' 0"   |
| BEDROOM 3       | 3084 × 2306  | 10' 1" × 7' 7"   |
| BEDROOM 4       | 3188 × 2100  | 10'6"×6'11"      |
| BATHROOM        | 3188 × 1701  | 10'6" × 5'7"     |