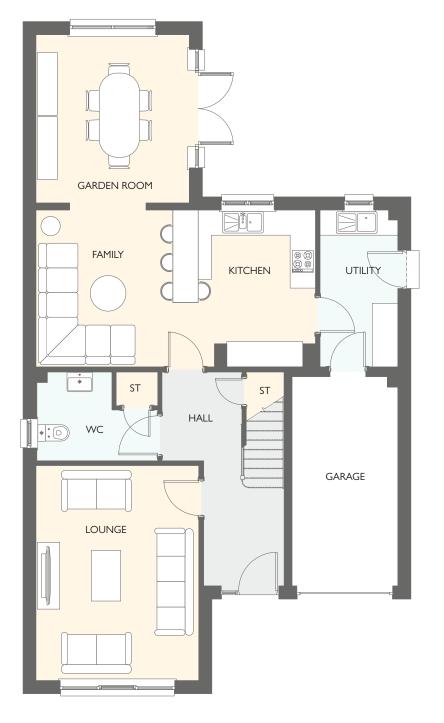

## MITCHELL GARDEN ROOM

FIVE BEDROOM DETACHED HOME WITH INTEGRAL DOUBLE GARAGE

- 2193 square feet of living space
- 5 double bedrooms
- Double storey, galleried entrance hallway
- Designer kitchen/dining room with integrated appliances
- Garden room with cathedral windows, vaulted ceiling & French doors into the garden
- Generous living room with feature windows
- Primary bedroom with walk-in-wardrobe
- Two en-suite bathrooms

### GROUND FLOOR

FIRST FLOOR

| GROUND FLOOR  | METRIC SIZES | IMPERIAL SIZES   |
|---------------|--------------|------------------|
| LOUNGE        | 5152 × 4079  | 16' 11" × 13' 5" |
| KITCHEN       | 3875 x 3663  | 12'9" × 12'0"    |
| FAMILY/DINING | 6389 x 3875  | 21'0" × 12'9"    |
| WC            | 1906 x 1525  | 6'3"×5'0"        |
| UTILITY       | 2300 × 1924  | 7'7"×6'4"        |
| GARDEN ROOM   | 3997 x 3639  | 13' 1" × 11' 11" |