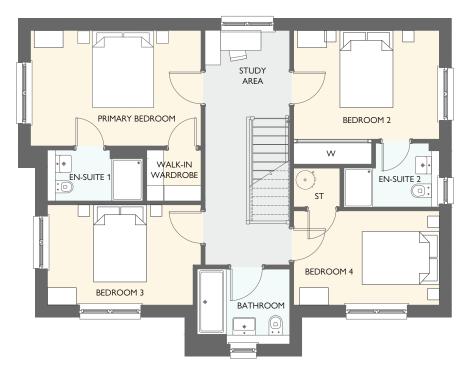

# ELLINGTON

FOUR BEDROOM DETACHED HOME WITH DETACHED SINGLE GARAGE

- 1406 square feet of living space
- 4 double bedrooms
- Carefully designed to maximise space and light
- Designer kitchen/dining room with integrated appliances
- French doors into the garden
- Study
- Generous living room with feature windows
- Primary bedroom with en-suite and walk-in-wardrobe