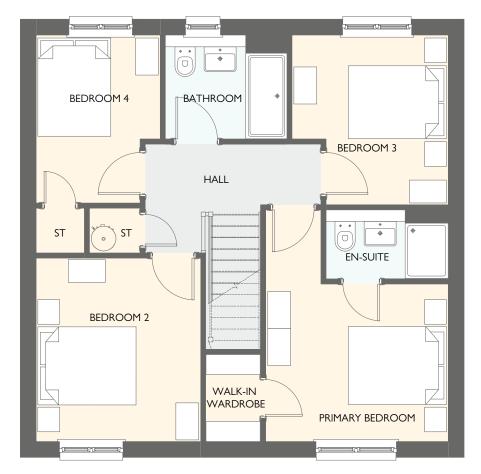

# LAWRIE

FIVE BEDROOM DETACHED HOME WITH INTEGRAL SINGLE GARAGE

- 1687 square feet of living space
- Carefully designed to maximise space and light
- Designer kitchen/dining room with integrated appliances
- French doors into the garden
- Separate utility room
- Generous living room with feature windows
- Primary bedroom and bedroom 2 have an en-suite & fitted wardrobes

| FIRST FLOOR     | METRIC SIZES | IMPERIAL SIZES   |
|-----------------|--------------|------------------|
| PRIMARY BEDROOM | 3864 × 3501  | 12' 8" × 11' 6"  |
| en-suite 1      | 2530 x 1811  | 8'4" × 5'11"     |
| BEDROOM 2       | 3624 x 3432  | 11' 11" × 11' 3" |
| en-suite 2      | 2597 x 1579  | 8' 6" × 5' 2"    |
| BEDROOM 3       | 3561 x 3541  | 11' 8" × 11' 7"  |
| BEDROOM 4       | 3521 x 2596  | 11' 7" × 8' 6"   |
| BEDROOM 5       | 2878 × 2286  | 9' 5" × 7' 6"    |
| BATHROOM        | 3541 x 2001  | 11' 7" x 6' 7"   |