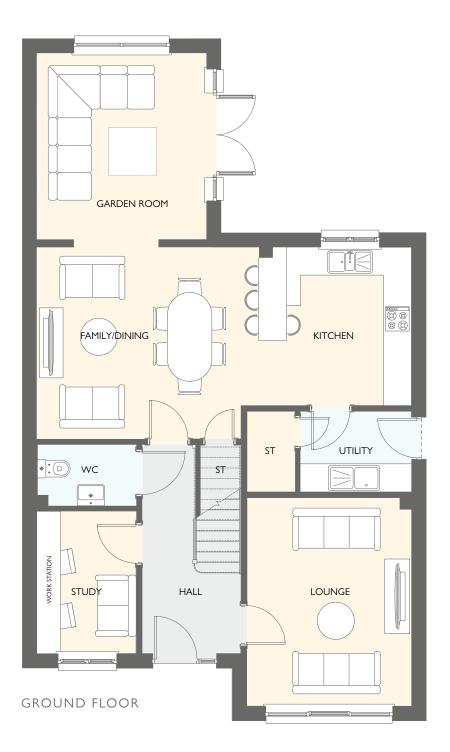

# JACOBSON

FOUR BEDROOM DETACHED HOME WITH DETACHED SINGLE GARAGE

- 1588 square feet of living space
- 4 double bedrooms
- Study
- Carefully designed to maximise space and light
- Designer kitchen/dining room with integrated appliances
- French doors into the garden
- Primary bedroom with walk-in wardrobe
- Two en-suites

| GROUND FLOOR  | METRIC SIZES | IMPERIAL SIZES  |
|---------------|--------------|-----------------|
| LOUNGE        | 4464 × 3526  | 14' 8" × 11' 7" |
| KITCHEN       | 3389 x 3270  | 11'1" × 10'9"   |
| FAMILY/DINING | 4757 × 4104  | 15' 7" x 13' 6" |
| STUDY         | 3047 × 2133  | 10'0" × 7'0"    |
| WC            | 2133 × 1307  | 7'0"×4'3"       |
| UTILITY       | 2388 x 1725  | 7'10" × 5'8"    |
|               |              |                 |

| FIRST FLOOR      | METRIC SIZES | IMPERIAL SIZES  |
|------------------|--------------|-----------------|
| PRIMARY BEDROOM  | 5560 × 3526  | 18' 3" × 11' 7" |
| en-suite 1       | 2353 x 1764  | 7'9" × 5'9"     |
| WALK-IN WARDROBE | 1672 x 1113  | 5' 6" × 3' 8"   |
| BEDROOM 2        | 4035 x 3161  | 13' 3" × 10' 4" |
| EN-SUITE 2       | 2865 x 1911  | 9' 5" x 6' 3"   |
| BEDROOM 3        | 4166 x 2678  | 13' 8" × 8' 9"  |
| BEDROOM 4        | 3235 x 2865  | 10' 7" × 9' 5"  |
| BATHROOM         | 2406 x 1946  | 7' 11" × 6' 9"  |