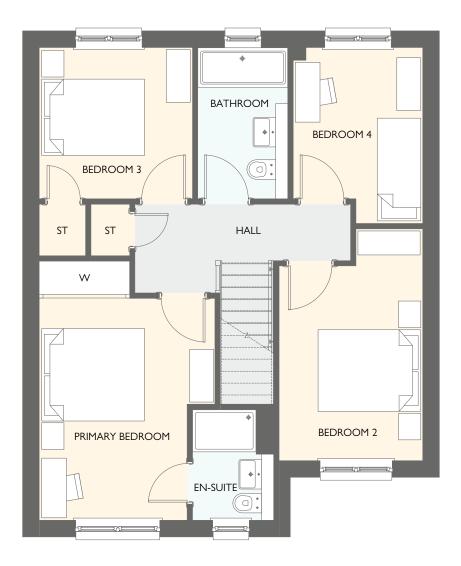

# CORNELL

FOUR BEDROOM SEMI-DETACHED HOME

- 1158 square feet of living space
- Carefully designed to maximise space and light
- Designer kitchen/dining room with integrated appliances
- French doors into the garden
- Separate utility room
- Generous living room with feature windows
- Primary bedroom with en-suite and fitted wardrobes

| FIRST FLOOR     | METRIC SIZES | IMPERIAL SIZES   |
|-----------------|--------------|------------------|
| PRIMARY BEDROOM | 4434 × 3639  | 14' 7" × 11' 11" |
| en-suite        | 2592 x 1594  | 8'6" × 5'3"      |
| BEDROOM 2       | 3188 x 2448  | 10' 6" × 8' 0"   |
| BEDROOM 3       | 3084 × 2306  | 10' 1" × 7' 7"   |
| BEDROOM 4       | 3188 × 2100  | 10'6"×6'11"      |
| BATHROOM        | 3188 × 1701  | 10'6" × 5'7"     |