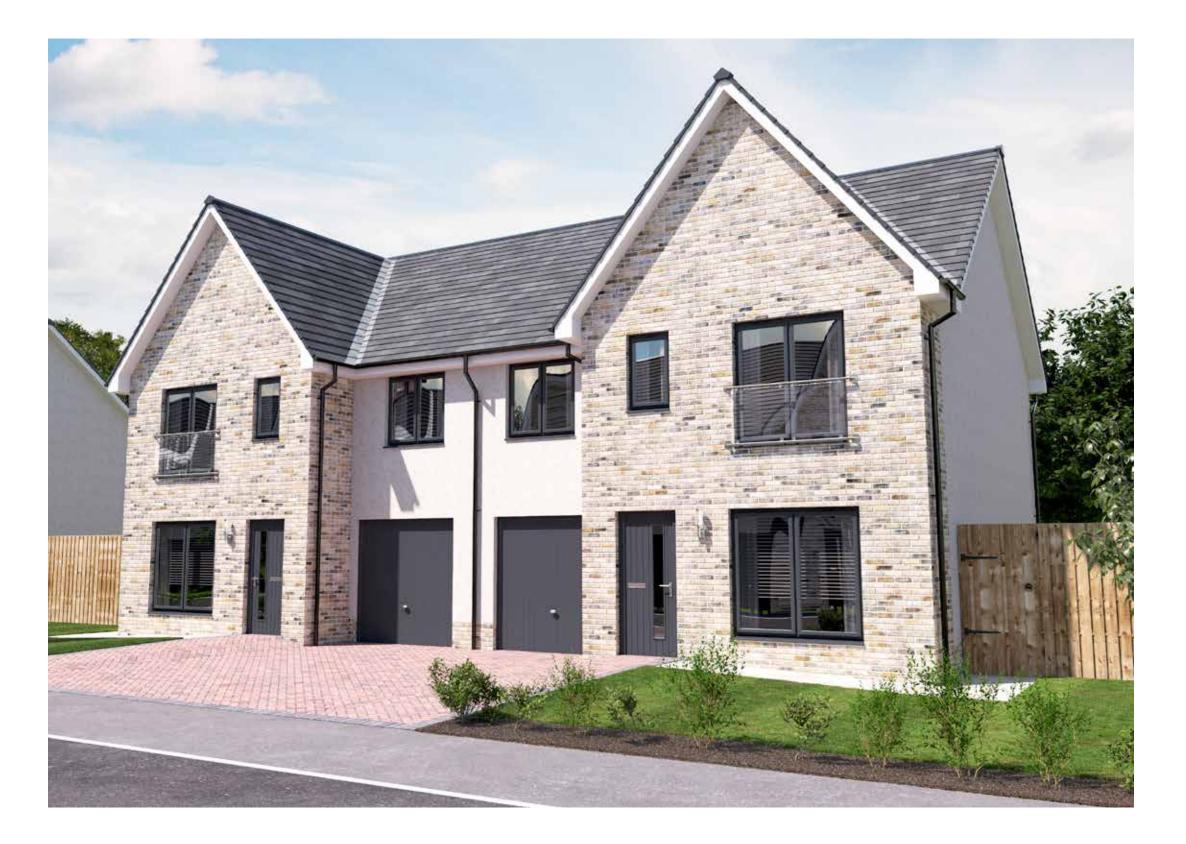

# CORNELL

FOUR BEDROOM SEMI-DETACHED HOME

- 1158 square feet of living space
- Carefully designed to maximise space and light
- Designer kitchen/dining room with integrated appliances
- French doors into the garden
- Separate utility room
- Generous living room with feature windows
- Primary bedroom with en-suite and fitted wardrobes