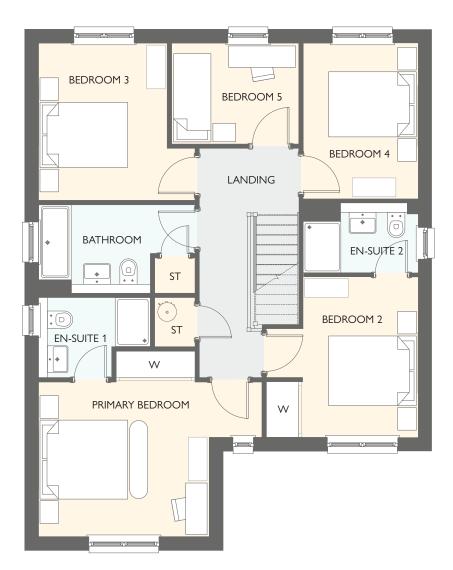

| FIRST FLOOR     | METRIC SIZES | IMPERIAL SIZES   |
|-----------------|--------------|------------------|
| PRIMARY BEDROOM | 4434 × 3639  | 14' 7" × 11' 11" |
| en-suite        | 2592 x 1594  | 8'6" × 5'3"      |
| BEDROOM 2       | 3188 x 2448  | 10' 6" × 8' 0"   |
| BEDROOM 3       | 3084 × 2306  | 10' 1" × 7' 7"   |
| BEDROOM 4       | 3188 × 2100  | 10'6"×6'11"      |
| BATHROOM        | 3188 × 1701  | 10'6" × 5'7"     |

FIRST FLOOR