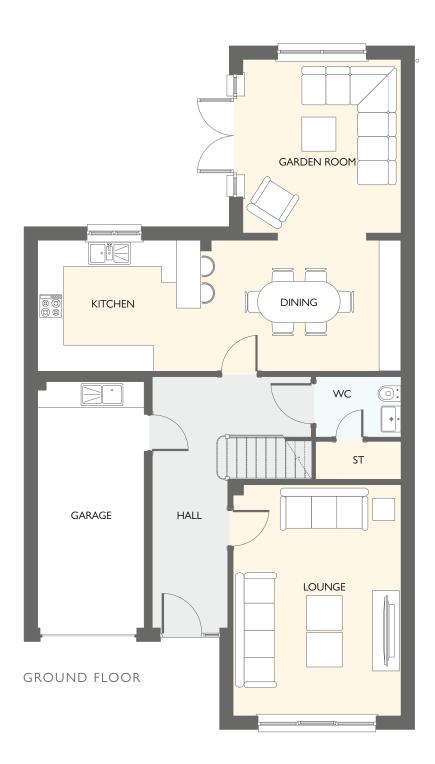

# CORTONA GARDEN ROOM

FOUR BEDROOM DETACHED HOME WITH INTEGRAL GARAGE

- 1393 square feet of living space
- 4 double bedrooms
- Carefully designed to maximise space and light
- Designer kitchen/dining room with integrated appliances
- Garden room with cathedral windows, vaulted ceiling & French doors into the garden
- Separate utility room
- Generous living room with feature windows
- Primary bedroom with en-suite and fitted wardrobes

GROUND FLOOR

FIRST FLOOR

| GROUND FLOOR   | METRIC SIZES | IMPERIAL SIZES   |
|----------------|--------------|------------------|
| LOUNGE         | 5051 × 3658  | 16'7" × 12'0"    |
| KITCHEN/DINING | 5409 x 3413  | 17' 9" × 11' 2"  |
| WC             | 1936 x 1419  | 6' 4" × 4' 8"    |
| UTILITY        | 1954 x 1893  | 6' 5" × 6' 3"    |
| GARDEN ROOM    | 3996 x 3639  | 13' 1" × 11' 11" |
|                |              |                  |

| FIRST FLOOR     | METRIC SIZES | IMPERIAL SIZES  |
|-----------------|--------------|-----------------|
| PRIMARY BEDROOM | 3672 × 3157  | 12' 1" × 10' 4" |
| en-suite 1      | 2470 × 1508  | 8' 1" × 4' 11"  |
| BEDROOM 2       | 2885 × 2580  | 9' 6" × 8' 6"   |
| EN-SUITE 2      | 2270 × 1385  | 7' 5" × 4' 7"   |
| BEDROOM 3       | 3725 × 2470  | 12' 3" × 8' 1"  |
| BEDROOM 4       | 3232 x 2585  | 10' 7" × 8' 6"  |
| BATHROOM        | 2532 × 2207  | 8' 4" × 7' 3"   |