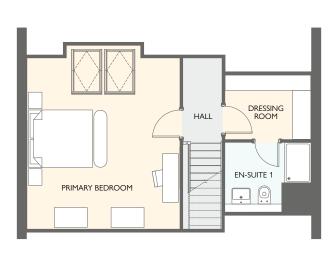

### **EVERETT GRAND**

FIVE BEDROOM DETACHED HOME WITH INTEGRAL SINGLE GARAGE

- 2118 square feet of living space over 3 storeys
- 5 double bedrooms
- Designer kitchen/dining room with integrated appliances
- Garden room with cathedral windows, vaulted ceiling & French doors into the garden
- Generous living room with feature windows and doors to dining room
- Separate utility room
- Primary suite with dressing room and en suite
- Three en-suites

GROUND FLOOR

FIRST FLOOR

SECOND FLOOR

| GROUND FLOOR | METRIC SIZES | IMPERIAL SIZES        | FIRST FLOOR | METRIC SIZES | IMPERIAL SIZES   | SECOND FLOOR    | METRIC SIZES | IMPERIAL SIZES   |
|--------------|--------------|-----------------------|-------------|--------------|------------------|-----------------|--------------|------------------|
| GROONDILOOR  |              |                       |             |              |                  | SECONDIECON     |              |                  |
| LOUNGE       | 5561 x 3583  | 18′3″×11′9″           | BEDROOM 2   | 4431 × 3607  | 14' 6" × 11' 10" | PRIMARY BEDROOM | 5632 x 3456  | 18′6″×11′4″      |
| KITCHEN      | 4270 × 2762  | 14' 0" $\times$ 9' 1" | EN-SUITE 2  | 2482 × 1494  | 8' 2" × 4' 11"   | DRESSING ROOM   | 3420 × 1959  | 11' 3" × 6' 5"   |
| DINING       | 4319 x 3578  | 14' 2" × 11' 9"       | BEDROOM 3   | 3634 x 3219  | 11' 11" × 10' 7" | en-suite 1      | 3607 x 3572  | 11' 10" × 11' 9" |
| WC           | 2244 × 1100  | 7′ 4″ × 3′ 7'″        | en-suite 3  | 2506 × 1679  | 8′ 3″ × 5′ 6'″   |                 |              |                  |
| UTILITY      | 2304 × 1089  | 7′7″×3′7″             | BEDROOM 4   | 3304 × 2506  | 9′11″×8′3″       |                 |              |                  |
| GARDEN ROOM  | 3996 x 3639  | 13′ 1″ × 11′ 11″      | BEDROOM 5   | 3831 × 2482  | 12′7″×8′2″       |                 |              |                  |
|              |              |                       | BATHROOM    | 2686 x 2329  | 8′ 10″ × 7′ 8″   |                 |              |                  |