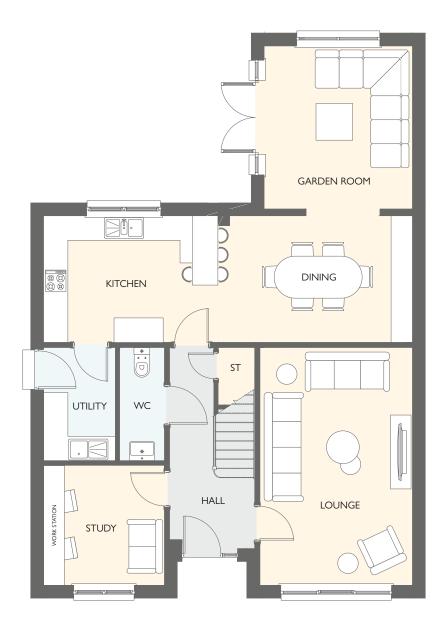

# CORTONA GARDEN ROOM

FOUR BEDROOM DETACHED HOME WITH INTEGRAL GARAGE

- 1393 square feet of living space
- 4 double bedrooms
- Carefully designed to maximise space and light
- Designer kitchen/dining room with integrated appliances
- Garden room with cathedral windows, vaulted ceiling & French doors into the garden
- Separate utility room
- Generous living room with feature windows
- Primary bedroom with en-suite and fitted wardrobes

GROUND FLOOR

FIRST FLOOR

| GROUND FLOOR   | METRIC SIZES | IMPERIAL SIZES   |
|----------------|--------------|------------------|
| LOUNGE         | 5051 × 3658  | 16'7" × 12'0"    |
| KITCHEN/DINING | 5409 x 3413  | 17' 9" × 11' 2"  |
| WC             | 1936 x 1419  | 6' 4" × 4' 8"    |
| UTILITY        | 1954 x 1893  | 6' 5" × 6' 3"    |
| GARDEN ROOM    | 3996 x 3639  | 13' 1" × 11' 11" |
|                |              |                  |