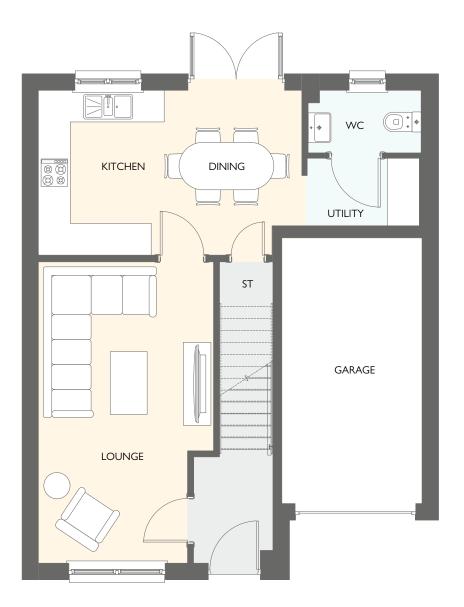

# CORNELL

FOUR BEDROOM SEMI-DETACHED HOME

- 1158 square feet of living space
- Carefully designed to maximise space and light
- Designer kitchen/dining room with integrated appliances
- French doors into the garden
- Separate utility room
- Generous living room with feature windows
- Primary bedroom with en-suite and fitted wardrobes

GROUND FLOOR

### FIRST FLOOR

| GROUND FLOOR | METRIC SIZES | IMPERIAL SIZES  |
|--------------|--------------|-----------------|
| LOUNGE       | 4256 × 3639  | 14'0" × 11'11"  |
| KITCHEN      | 3088 × 3070  | 10' 2" × 10' 2" |
| DINING       | 3382 × 3088  | 11' 1" × 10' 2" |
| WC           | 1844 × 1325  | 6' 1" × 4' 4"   |
| UTILITY      | 1613 x 1343  | 5'3" × 4'5"     |
|              |              |                 |