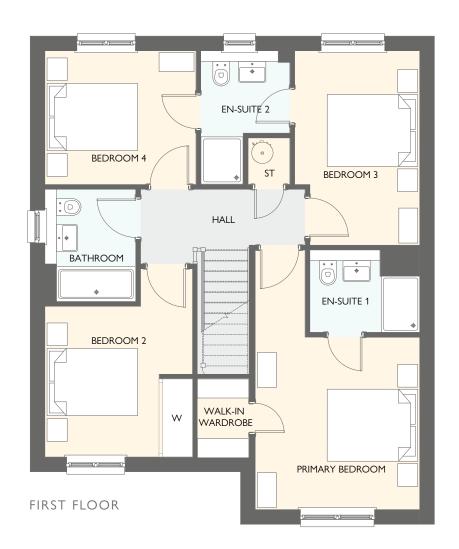

# JACOBSON GARDEN ROOM

FOUR BEDROOM DETACHED HOME WITH DETACHED SINGLE GARAGE

- 1751 square feet of living space
- 4 double bedrooms
- Study
- Carefully designed to maximise space and light
- Designer kitchen/dining room with integrated appliances
- Garden room with cathedral windows, vaulted ceiling & French doors into the garden
- Primary bedroom with walk-in wardrobe
- Two en-suites

| GROUND FLOOR  | METRIC SIZES | IMPERIAL SIZES        |
|---------------|--------------|-----------------------|
| LOUNGE        | 4464 × 3526  | 14' 8" × 11' 7"       |
| KITCHEN       | 3389 × 3270  | 11'1" × 10'9"         |
| FAMILY/DINING | 4757 x 4104  | 15' 7" x 13' 6"       |
| STUDY         | 3047 × 2133  | 10' 0" $\times$ 7' 0" |
| WC            | 2133 × 1307  | 7'0"×4'3"             |
| UTILITY       | 2388 x 1725  | 7'10"×5'8"            |
| GARDEN ROOM   | 3996 x 3639  | 13' 1" × 11' 11"      |
|               |              |                       |

| FIRST FLOOR      | METRIC SIZES | IMPERIAL SIZES  |
|------------------|--------------|-----------------|
| PRIMARY BEDROOM  | 5560 x 3526  | 18' 3" × 11' 7" |
| en-suite 1       | 2353 x 1764  | 7'9" × 5'9"     |
| WALK-IN WARDROBE | 1672 x 1113  | 5' 6" × 3' 8"   |
| BEDROOM 2        | 4035 x 3161  | 13' 3" × 10' 4" |
| EN-SUITE 2       | 2865 x 1911  | 9' 5" × 6' 3"   |
| BEDROOM 3        | 4166 × 2678  | 13' 8" × 8' 9"  |
| BEDROOM 4        | 3235 × 2865  | 10'7" × 9'5"    |
| BATHROOM         | 2406 x 1946  | 7' 11" × 6' 9"  |