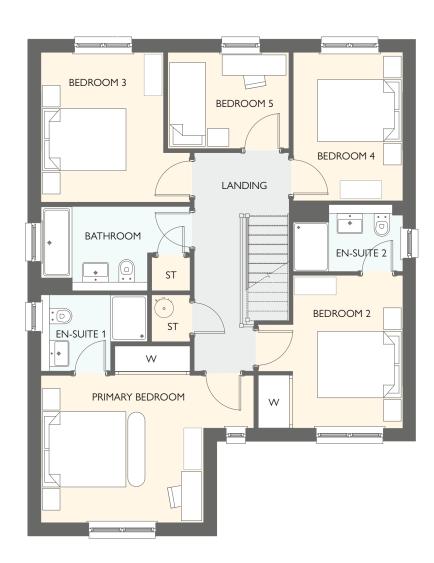

## MITCHELL GARDEN ROOM

FIVE BEDROOM DETACHED HOME WITH INTEGRAL DOUBLE GARAGE

- 2193 square feet of living space
- 5 double bedrooms
- Double storey, galleried entrance hallway
- Designer kitchen/dining room with integrated appliances
- Garden room with cathedral windows, vaulted ceiling & French doors into the garden
- Generous living room with feature windows
- Primary bedroom with walk-in-wardrobe
- Two en-suite bathrooms

| FIRST FLOOR      | METRIC SIZES | IMPERIAL SIZES  |
|------------------|--------------|-----------------|
| PRIMARY BEDROOM  | 5252 × 4089  | 17' 3" × 13' 5" |
| en-suite 1       | 2749 x 1499  | 9'0" × 4' 11"   |
| WALK-IN WARDROBE | 1699 x 1680  | 5' 7" x 5' 6"   |
| BEDROOM 2        | 4401 × 4149  | 14' 5" × 13' 7" |
| EN-SUITE 2       | 2599 x 1324  | 8' 6" × 4' 4"   |
| BEDROOM 3        | 4902 × 3077  | 16' 1" × 10' 1" |
| BEDROOM 4        | 3799 x 3549  | 12' 6" × 11' 8" |
| BEDROOM 5        | 3677 x 3167  | 12' 1" × 10' 5" |
| BATHROOM         | 2599 x 2499  | 8' 6" × 8' 2"   |