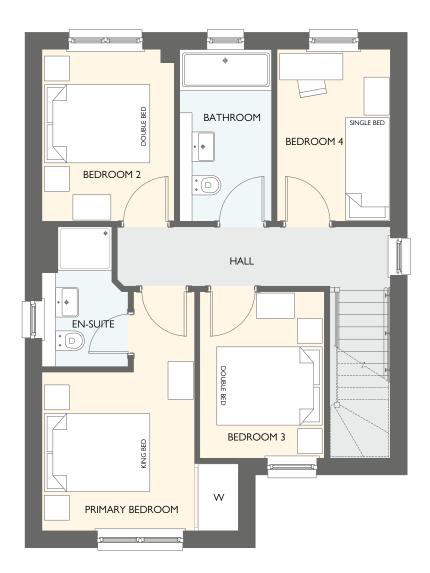

# CORNELL

FOUR BEDROOM SEMI-DETACHED HOME

- 1158 square feet of living space
- Carefully designed to maximise space and light
- Designer kitchen/dining room with integrated appliances
- French doors into the garden
- Separate utility room
- Generous living room with feature windows
- Primary bedroom with en-suite and fitted wardrobes

| FIRST FLOOR     | METRIC SIZES | IMPERIAL SIZES   |
|-----------------|--------------|------------------|
| PRIMARY BEDROOM | 4434 × 3639  | 14' 7" × 11' 11" |
| en-suite        | 2592 x 1594  | 8'6" × 5'3"      |
| BEDROOM 2       | 3188 x 2448  | 10' 6" × 8' 0"   |
| BEDROOM 3       | 3084 × 2306  | 10' 1" × 7' 7"   |
| BEDROOM 4       | 3188 × 2100  | 10'6"×6'11"      |
| BATHROOM        | 3188 × 1701  | 10'6" × 5'7"     |