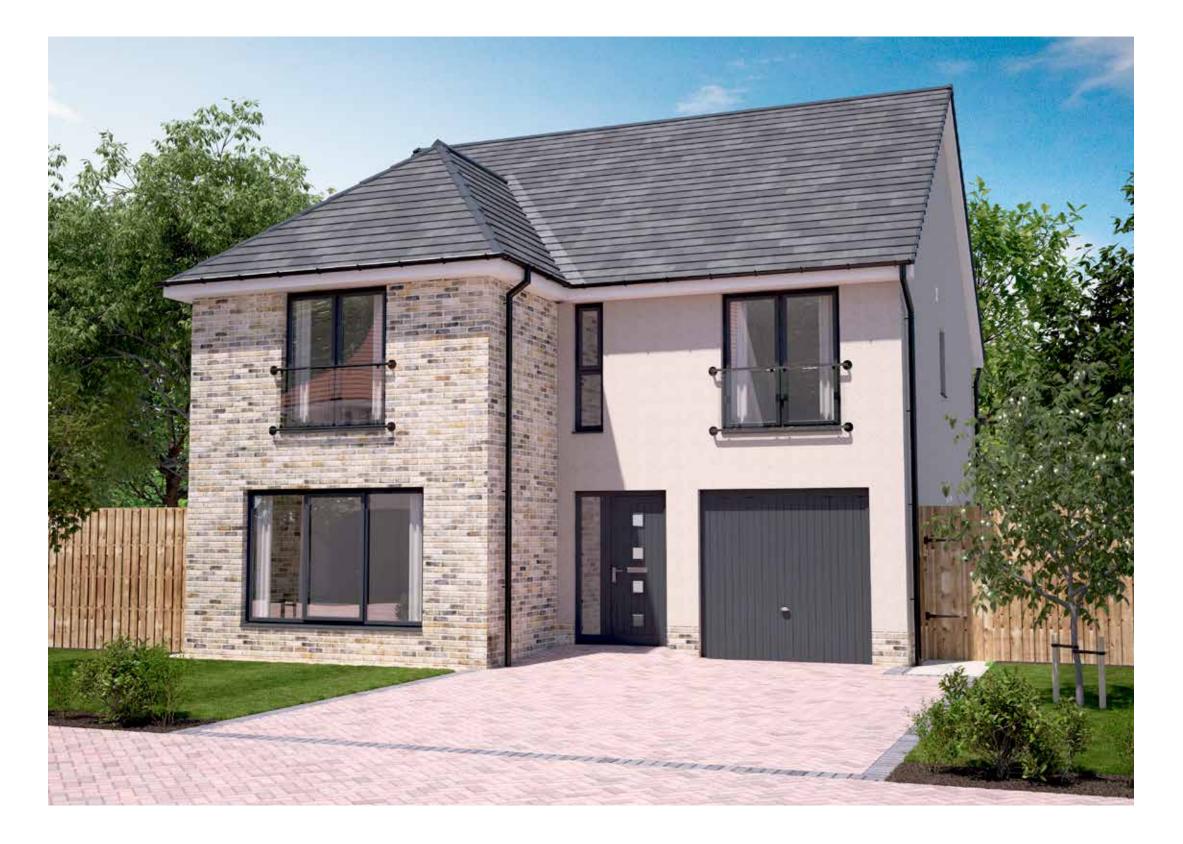

# CORNELL

FOUR BEDROOM SEMI-DETACHED HOME

- 1158 square feet of living space
- Carefully designed to maximise space and light
- Designer kitchen/dining room with integrated appliances
- French doors into the garden
- Separate utility room
- Generous living room with feature windows
- Primary bedroom with en-suite and fitted wardrobes