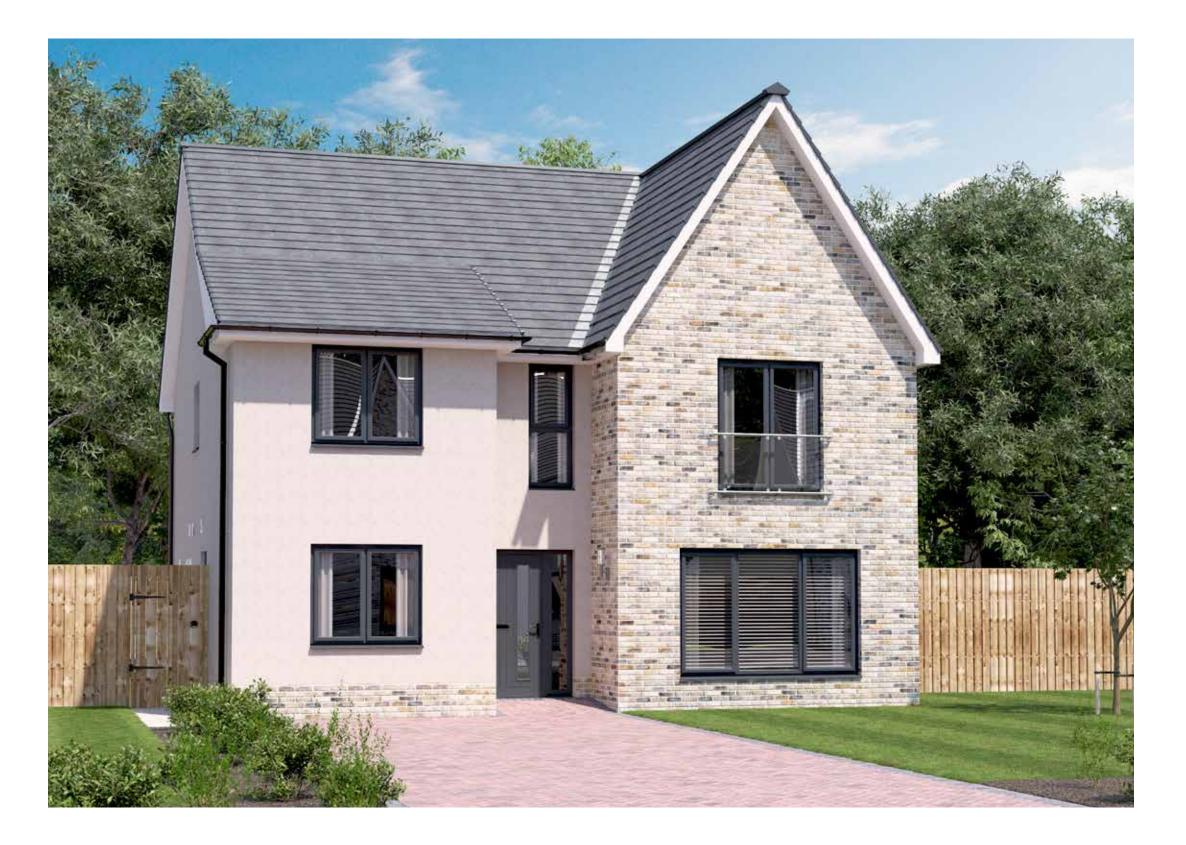

# CORTONA GARDEN ROOM

FOUR BEDROOM DETACHED HOME WITH INTEGRAL GARAGE

- 1393 square feet of living space
- 4 double bedrooms
- Carefully designed to maximise space and light
- Designer kitchen/dining room with integrated appliances
- Garden room with cathedral windows, vaulted ceiling & French doors into the garden
- Separate utility room
- Generous living room with feature windows
- Primary bedroom with en-suite and fitted wardrobes