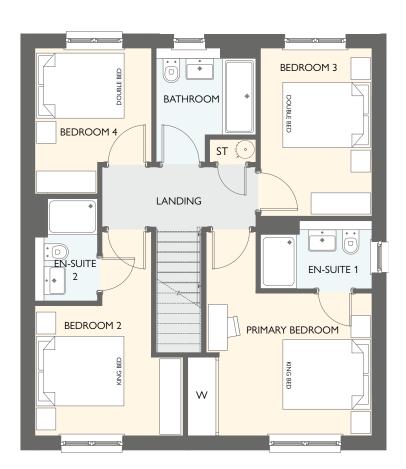

# LAWRIE

FIVE BEDROOM DETACHED HOME WITH INTEGRAL SINGLE GARAGE

- 1687 square feet of living space
- Carefully designed to maximise space and light
- Designer kitchen/dining room with integrated appliances
- French doors into the garden
- Separate utility room
- Generous living room with feature windows
- Primary bedroom and bedroom 2 have an en-suite & fitted wardrobes

GROUND FLOOR

| GROUND FLOOR | METRIC SIZES | IMPERIAL SIZES  |
|--------------|--------------|-----------------|
| LOUNGE       | 5107 x 3864  | 16' 9" × 12' 8" |
| KITCHEN      | 3725 × 3370  | 12' 3" × 11' 1" |
| DINING       | 3725 x 3263  | 12'3" × 10'8"   |
| WC           | 2872 × 2087  | 9'5"×6'10"      |
| UTILITY      | 3725 x 1845  | 12'3" × 6'1"    |

| FIRST FLOOR     | METRIC SIZES | IMPERIAL SIZES   |
|-----------------|--------------|------------------|
| PRIMARY BEDROOM | 3864 × 3501  | 12' 8" × 11' 6"  |
| en-suite 1      | 2530 x 1811  | 8'4" × 5'11"     |
| BEDROOM 2       | 3624 x 3432  | 11' 11" × 11' 3" |
| en-suite 2      | 2597 x 1579  | 8' 6" × 5' 2"    |
| BEDROOM 3       | 3561 x 3541  | 11' 8" × 11' 7"  |
| BEDROOM 4       | 3521 x 2596  | 11' 7" × 8' 6"   |
| BEDROOM 5       | 2878 × 2286  | 9' 5" × 7' 6"    |
| BATHROOM        | 3541 x 2001  | 11' 7" x 6' 7"   |