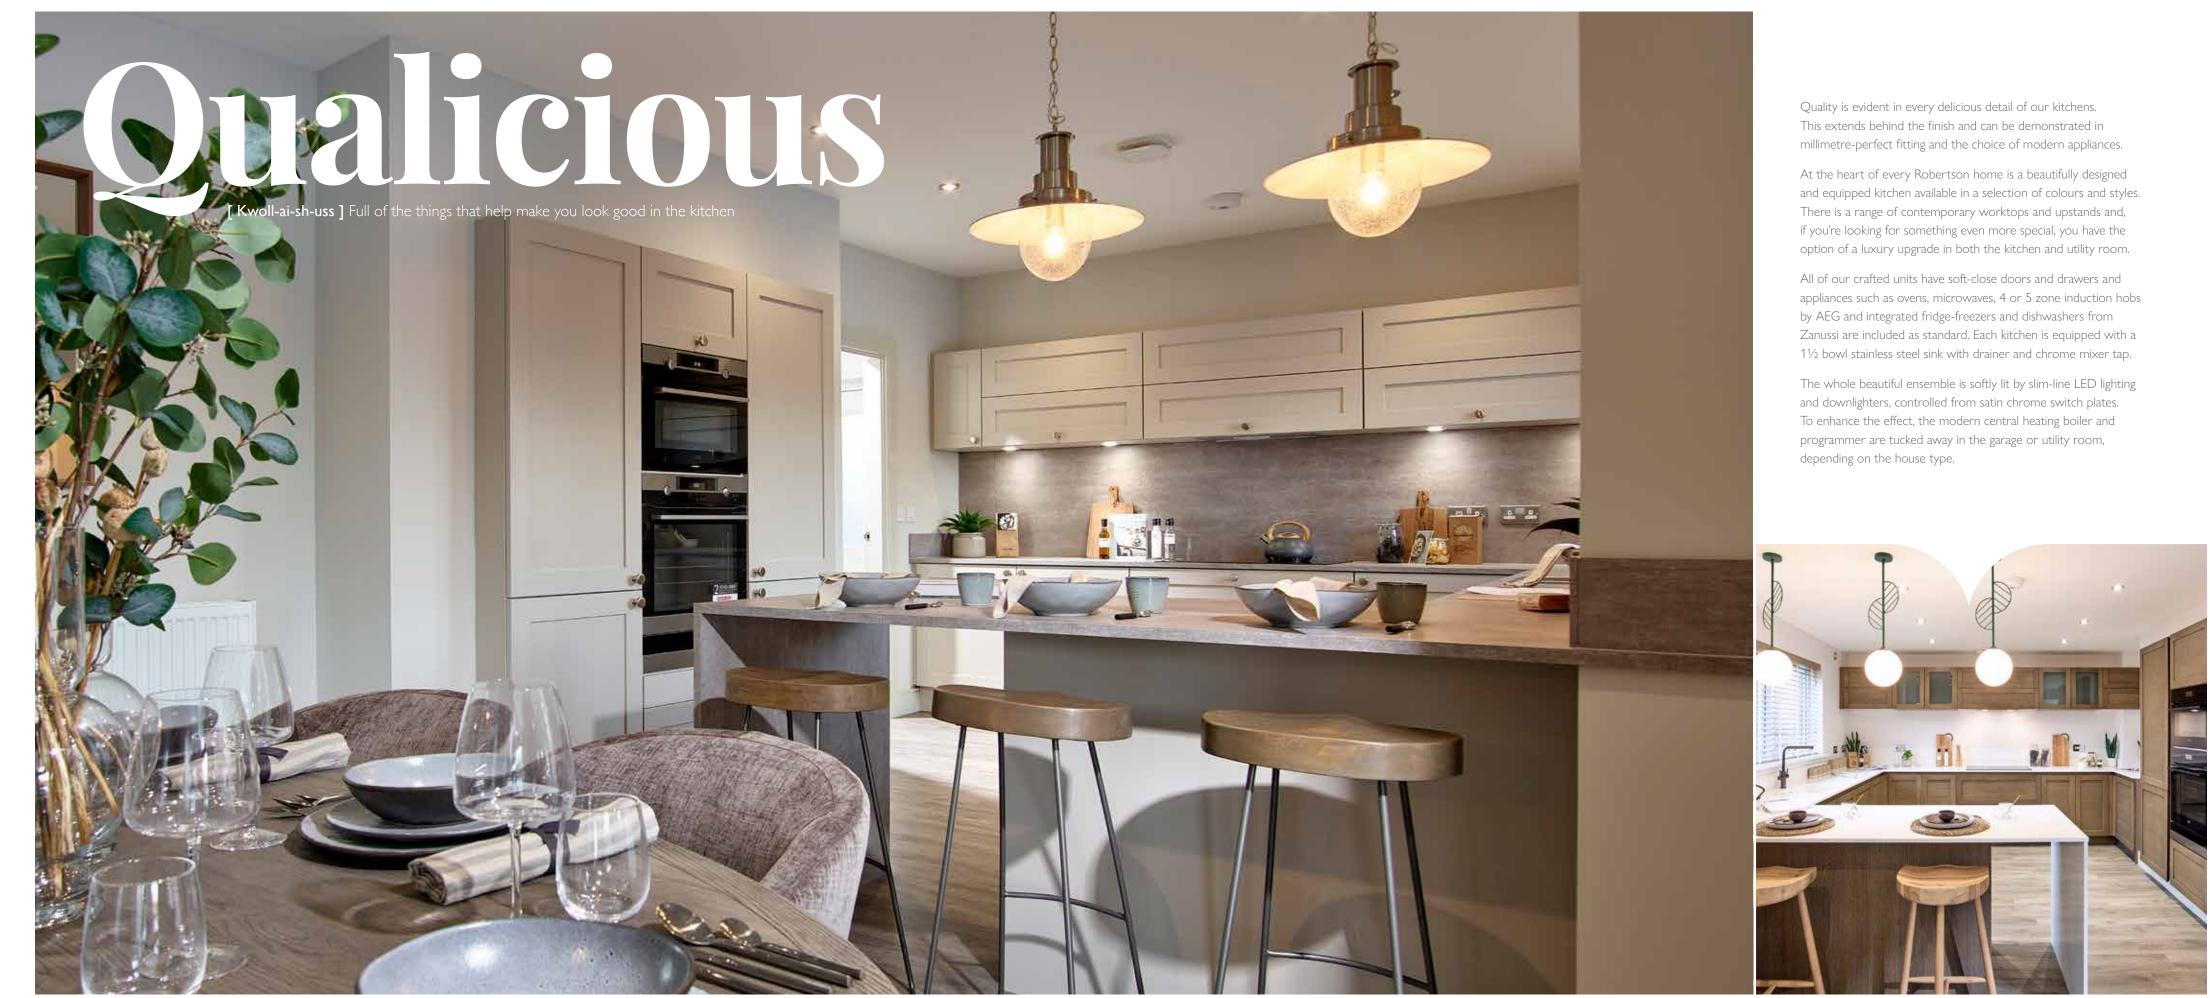

# Nassificent

[ Mas-iff-ee-sent ] Larger than expected living spaces

Th ho hig qu Th to you be of qu you Xof Kitt roo op ex Sto or

There's something rather special about the rooms in a Robertson home. They're large, beautifully proportioned and the ceilings are higher than you'd expect. You'll be pleasantly surprised by the quality of the design and the exquisiteness of the expert finish.

Kitchens are big, bright and open plan, with a breakfast bar, room for sofas and an elegant dining area giving your family options as well as plenty of space to relax, socialise or create exciting new dishes.

"Every Robertson home comes with superior specification included as standard, but because we understand that you may want to make your home unique to you, we've developed a wide range of finishing touches for you to choose from including upgraded appliances like a larger hob, warming drawer or wine cooler, luxury work surfaces, tiling and door choices."