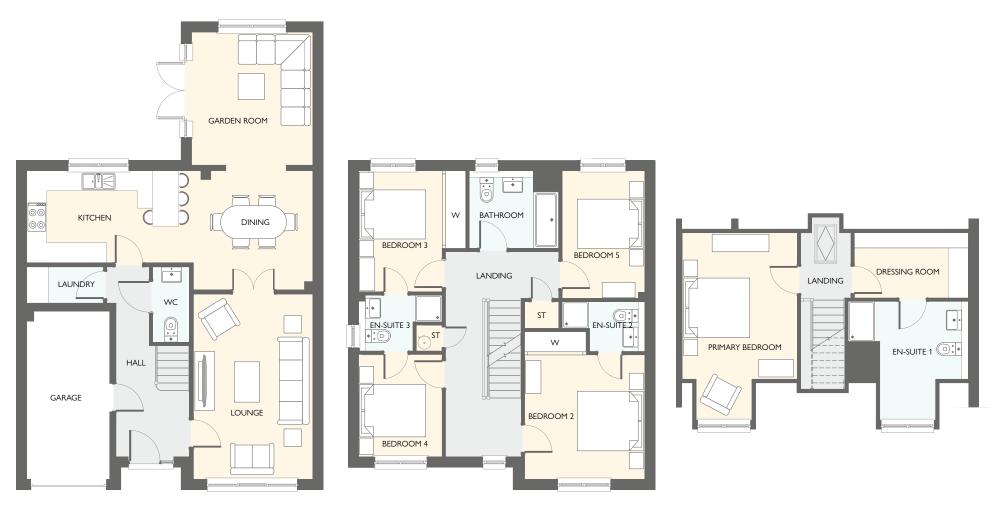

### **EVERETT GRAND**

FIVE BEDROOM DETACHED HOME WITH INTEGRAL SINGLE GARAGE

- 2118 square feet of living space over 3 storeys
- 5 double bedrooms
- Designer kitchen/dining room with integrated appliances
- Garden room with cathedral windows, vaulted ceiling & French doors into the garden
- Generous living room with feature windows and doors to dining room
- Separate utility room
- Primary suite with dressing room and en suite
- Three en-suites

GROUND FLOOR

FIRST FLOOR

SECOND FLOOR

| GROUND FLOOR | METRIC SIZES | IMPERIAL SIZES        | FIRST FLOOR | METRIC SIZES | IMPERIAL SIZES   | SECOND FLOOR    | METRIC SIZES | IMPERIAL SIZES   |
|--------------|--------------|-----------------------|-------------|--------------|------------------|-----------------|--------------|------------------|
| GROONDILOOR  |              |                       |             |              |                  | SECONDIECON     |              |                  |
| LOUNGE       | 5561 x 3583  | 18′3″×11′9″           | BEDROOM 2   | 4431 × 3607  | 14' 6" × 11' 10" | PRIMARY BEDROOM | 5632 x 3456  | 18′6″×11′4″      |
| KITCHEN      | 4270 × 2762  | 14' 0" $\times$ 9' 1" | EN-SUITE 2  | 2482 × 1494  | 8' 2" × 4' 11"   | DRESSING ROOM   | 3420 × 1959  | 11' 3" × 6' 5"   |
| DINING       | 4319 x 3578  | 14' 2" × 11' 9"       | BEDROOM 3   | 3634 x 3219  | 11' 11" × 10' 7" | en-suite 1      | 3607 x 3572  | 11' 10" × 11' 9" |
| WC           | 2244 × 1100  | 7′ 4″ × 3′ 7'″        | en-suite 3  | 2506 × 1679  | 8′ 3″ × 5′ 6'″   |                 |              |                  |
| UTILITY      | 2304 × 1089  | 7′7″×3′7″             | BEDROOM 4   | 3304 × 2506  | 9′11″×8′3″       |                 |              |                  |
| GARDEN ROOM  | 3996 x 3639  | 13′ 1″ × 11′ 11″      | BEDROOM 5   | 3831 × 2482  | 12′7″×8′2″       |                 |              |                  |
|              |              |                       | BATHROOM    | 2686 x 2329  | 8′ 10″ × 7′ 8″   |                 |              |                  |