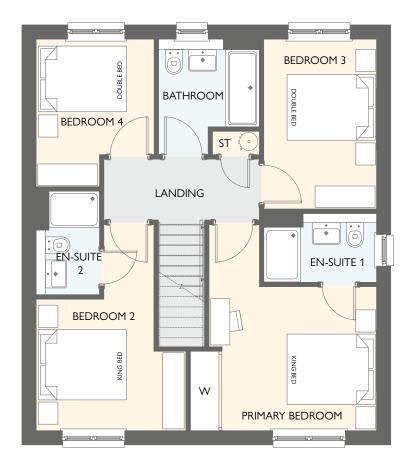

# CORNELL

FOUR BEDROOM SEMI-DETACHED HOME

- 1158 square feet of living space
- Carefully designed to maximise space and light
- Designer kitchen/dining room with integrated appliances
- French doors into the garden
- Separate utility room
- Generous living room with feature windows
- Primary bedroom with en-suite and fitted wardrobes

| FIRST FLOOR     | METRIC SIZES | IMPERIAL SIZES   |
|-----------------|--------------|------------------|
| PRIMARY BEDROOM | 4434 × 3639  | 14' 7" × 11' 11" |
| en-suite        | 2592 x 1594  | 8'6" × 5'3"      |
| BEDROOM 2       | 3188 x 2448  | 10' 6" × 8' 0"   |
| BEDROOM 3       | 3084 × 2306  | 10' 1" × 7' 7"   |
| BEDROOM 4       | 3188 × 2100  | 10'6"×6'11"      |
| BATHROOM        | 3188 × 1701  | 10'6" × 5'7"     |