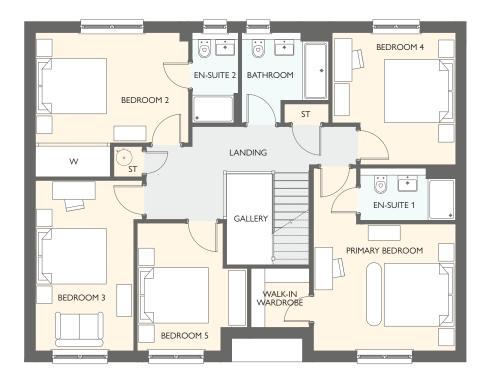

|              |                  |
| GARDEN ROOM  | 3996 x 3639  | 13′ 1″ × 11′ 11″      | BEDROOM 5   | 3831 × 2482  | 12′7″×8′2″       |                 |              |                  |
|              |              |                       | BATHROOM    | 2686 x 2329  | 8′ 10″ × 7′ 8″   |                 |              |                  |



## MITCHELL GARDEN ROOM

FIVE BEDROOM DETACHED HOME WITH INTEGRAL DOUBLE GARAGE

- 2193 square feet of living space
- 5 double bedrooms
- Double storey, galleried entrance hallway
- Designer kitchen/dining room with integrated appliances
- Garden room with cathedral windows, vaulted ceiling & French doors into the garden
- Generous living room with feature windows
- Primary bedroom with walk-in-wardrobe
- Two en-suite bathrooms





### GROUND FLOOR



FIRST FLOOR

| GROUND FLOOR  | METRIC SIZES | IMPERIAL SIZES   |
|---------------|--------------|------------------|
| LOUNGE        | 5152 × 4079  | 16' 11" × 13' 5" |
| KITCHEN       | 3875 x 3663  | 12'9" × 12'0"    |
| FAMILY/DINING | 6389 x 3875  | 21'0" × 12'9"    |
| WC            | 1906 x 1525  | 6'3"×5'0"        |
| UTILITY       | 2300 × 1924  | 7'7"×6'4"        |
| GARDEN ROOM   | 3997 x 3639  | 13' 1" × 11' 11" |

| FIRST FLOOR      | METRIC SIZES | IMPERIAL SIZES  |
|------------------|--------------|-----------------|
| PRIMARY BEDROOM  | 5252 × 4089  | 17' 3" × 13' 5" |
| en-suite 1       | 2749 x 1499  | 9'0" × 4' 11"   |
| WALK-IN WARDROBE | 1699 x 1680  | 5' 7" x 5' 6"   |
| BEDROOM 2        | 4401 × 4149  | 14' 5" × 13' 7" |
| EN-SUITE 2       | 259