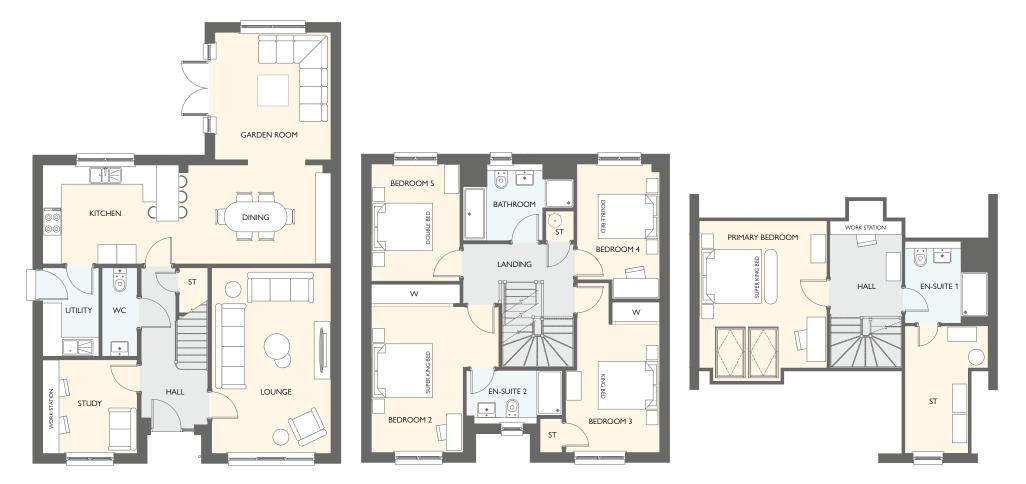

# NEWTON MANOR DEVELOPMENT PLAN

### BEHRENS

THREE BEDROOM SEMI-DETACHED HOME

- 922 square feet of living space
- Carefully designed to maximise space and light
- Designer kitchen/dining room with integrated appliances
- French doors into the garden
- Generous living room with feature windows
- Primary bedroom with en-suite and fitted wardrobes

# CORNELL

FOUR BEDROOM SEMI-DETACHED HOME

- 1158 square feet of living space
- Carefully designed to maximise space and light
- Designer kitchen/dining room with integrated appliances
- French doors into the garden
- Separate utility room
- Generous living room with feature windows
- Primary bedroom with en-suite and fitted wardrobes

# CLEMENTE

FOUR BEDROOM SEMI-DETACHED HOME WITH INTEGRAL GARAGE

- 1159 square feet of living space
- Carefully designed to maximise space and light
- Designer kitchen/dining room with integrated appliances
- French doors into the garden
- Separate utility room
- Generous living room with feature windows
- Primary bedroom with en-suite and fitted wardrobes

## CORTONA

FOUR BEDROOM SEMI-DETACHED HOME WITH INTEGRAL GARAGE

- 1230 square feet of living space
- 4 double bedrooms
- Carefully designed to maximise space and light
- Designer kitchen/dining room with integrated appliances
- French doors into the garden
- Separate utility room
- Generous living room with feature windows
- Primary bedroom with en-suite and fitted wardrobes

# CORTONA GARDEN ROOM

FOUR BEDROOM DETACHED HOME WITH INTEGRAL GARAGE

- 1393 square feet of living space
- 4 double bedrooms
- Carefully designed to maximise space and light
- Designer kitchen/dining room with integrated appliances
- Garden room with cathedral windows, vaulted ceiling & French doors into the garden
- Separate utility room
- Generous living room with feature windows
- Primary bedroom with en-suite and fitted wardrobes

# ELLINGTON

FOUR BEDROOM DETACHED HOME WITH DETACHED SINGLE GARAGE

- 1406 square feet of living space
- 4 double bedrooms
- Carefully designed to maximise space and light
- Designer kitchen/dining room with integrated appliances
- French doors into the garden
- Study
- Generous living room with feature windows
- Primary bedroom with en-suite and walk-in-wardrobe

# ELLIOT GARDEN ROOM

FOUR BEDROOM DETACHED HOME WITH INTEGRAL SINGLE GARAGE

- 1640 square feet of living space
- 4 double bedrooms
- Carefully designed to maximise space and light
- Designer kitchen/dining room with integrated appliances
- French doors into the garden
- Separate utility room
- Generous living room with feature windows
- Two en-suites

# JACOBSON

FOUR BEDROOM DETACHED HOME WITH DETACHED SINGLE GARAGE

- 1588 square feet of living space
- 4 double bedrooms
- Study
- Carefully designed to maximise space and light
- Designer kitchen/dining room with integrated appliances
- French doors into the garden
- Primary bedroom with walk-in wardrobe
- Two en-suites

### GUIMARD

FOUR BEDROOM DETACHED HOME WITH DETACHED GARAGE

- 1641 square feet of living space
- Four double bedrooms
- Spacious designer kitchen and family room with integrated appliances
- French doors into the garden
- Generous living room with triple aspect windows
- Separate utility room with large storage/pantry cupboard
- Impressive primary bedroom with en-suite and walk-in wardrobe
- Second bedroom with en-suite and fitted wardrobe

### EVERETT GARDEN ROOM

FOUR BEDROOM DETACHED HOME WITH INTEGRAL SINGLE GARAGE

- 1671 square feet of living space
- 4 double bedrooms
- Designer kitchen/dining room with integrated appliances
- Garden room with cathedral windows, vaulted ceiling & French doors into the garden
- Separate utility room
- Generous living room with feature windows and part glazed doors to dining room
- Primary bedroom and bedroom 2 both have en-suites & fitted wardrobes
- Upper landing with storage cupboards

# LAWRIE

FIVE BEDROOM DETACHED HOME WITH INTEGRAL SINGLE GARAGE

- 1687 square feet of living space
- Carefully designed to maximise space and light
- Designer kitchen/dining room with integrated appliances
- French doors into the garden
- Separate utility room
- Generous living room with feature windows
- Primary bedroom and bedroom 2 have an en-suite & fitted wardrobes

# JACOBSON GARDEN ROOM

FOUR BEDROOM DETACHED HOME WITH DETACHED SINGLE GARAGE

- 1751 square feet of living space
- 4 double bedrooms
- Study
- Carefully designed to maximise space and light
- Designer kitchen/dining room with integrated appliances
- Garden room with cathedral windows, vaulted ceiling & French doors into the garden
- Primary bedroom with walk-in wardrobe
- Two en-suites

### HUTTON GARDEN ROOM

FOUR BEDROOM DETACHED HOME WITH INTEGRAL GARAGE

- 1771 square feet of living space
- 4 double bedrooms
- Designer kitchen/dining room with integrated appliances
- Garden room with cathedral windows, vaulted ceiling & French doors into the garden
- Generous living room with feature windows
- Primary bedroom and bedroom 2 both have en-suites & fitted wardrobes
- Integrated garage with utility space
- Grand open entrance hallway

# LAWRIE GARDEN ROOM

FIVE BEDROOM DETACHED HOME WITH INTEGRAL SINGLE GARAGE

- 1850 square feet of living space
- Carefully designed to maximise space and light
- Designer kitchen/dining room with integrated appliances
- Garden room with cathedral windows, vaulted ceiling & French doors into the garden
- Generous living room with feature windows
- Separate utility room
- Primary bedroom and bedroom 2 both have en-suites & fitted wardrobes

# LEONARDO GARDEN ROOM

FOUR BEDROOM DETACHED HOME WITH DETACHED DOUBLE GARAGE

- 1878 square feet of living space
- Designer kitchen/dining room with integrated appliances
- Garden room with cathedral windows, vaulted ceiling & French doors into the garden
- Generous living room with feature windows
- Study to ground floor
- Separate utility room
- Primary bedroom with walk-in wardrobe
- Two en-suites

## MACKINTOSH GARDEN ROOM

FIVE BEDROOM DETACHED HOME WITH INTEGRAL DOUBLE GARAGE

- 1980 square feet of living space
- Designer kitchen/dining room with integrated appliances and large storage cupboard
- Garden room with cathedral windows, vaulted ceiling & French doors into the garden
- Generous living room with feature windows
- Separate utility room
- Primary bedroom with walk-in wardrobe
- Upper landing with storage cupboard
- Two en-suites

### **EVERETT GRAND**

FIVE BEDROOM DETACHED HOME WITH INTEGRAL SINGLE GARAGE

- 2118 square feet of living space over 3 storeys
- 5 double bedrooms
- Designer kitchen/dining room with integrated appliances
- Garden room with cathedral windows, vaulted ceiling & French doors into the garden
- Generous living room with feature windows and doors to dining room
- Separate utility room
- Primary suite with dressing room and en suite
- Three en-suites

## MITCHELL GARDEN ROOM

FIVE BEDROOM DETACHED HOME WITH INTEGRAL DOUBLE GARAGE

- 2193 square feet of living space
- 5 double bedrooms
- Double storey, galleried entrance hallway
- Designer kitchen/dining room with integrated appliances
- Garden room with cathedral windows, vaulted ceiling & French doors into the garden
- Generous living room with feature windows
- Primary bedroom with walk-in-wardrobe
- Two en-suite bathrooms

### LAWRIE GRAND

SIX BEDROOM DETACHED HOME WITH INTEGRAL SINGLE GARAGE

- 2282 square feet of living space over 3 storeys
- Designer kitchen/dining room with integrated appliances
- Garden room with cathedral windows, vaulted ceiling & French doors into the garden
- Generous living room with feature windows
- Separate utility room
- Primary suite to 2nd floor with walk-in wardrobe
- Three en-suites
- Bedroom 6 is a perfect study room

### LEONARDO GRAND

FIVE BEDROOM DETACHED HOME WITH DETACHED DOUBLE GARAGE

- 2372 square feet of living space over 3 storeys
- 5 double bedrooms
- Carefully designed to maximise space and light
- Designer kitchen/dining room with integrated appliances
- Garden room with cathedral windows, vaulted ceiling & French doors into the garden
- Generous living room with feature windows
- Study on the ground floor
- Primary bedroom to 2nd floor with en-suite and dressing area