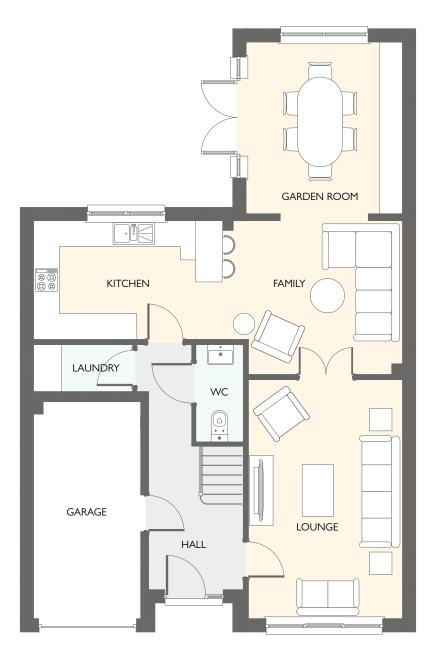

# ELLINGTON

FOUR BEDROOM DETACHED HOME WITH DETACHED SINGLE GARAGE

- 1406 square feet of living space
- 4 double bedrooms
- Carefully designed to maximise space and light
- Designer kitchen/dining room with integrated appliances
- French doors into the garden
- Study
- Generous living room with feature windows
- Primary bedroom with en-suite and walk-in-wardrobe

GROUND FLOOR

| GROUND FLOOR | METRIC SIZES | IMPERIAL SIZES   |
|--------------|--------------|------------------|
| LOUNGE       | 4513 × 3584  | 14' 10" × 11' 9" |
| KITCHEN      | 3389 x 3270  | 11' 1" × 10' 9"  |
| DINING       | 3389 x 3088  | 11' 1" × 10' 2"  |
| study        | 3049 × 2133  | 10'0" × 7'0"     |
| WC           | 2133 x 1345  | 7' 0"× 4' 5"     |
| UTILITY      | 2388 × 1680  | 7' 10"× 5' 6"    |
|              |              |                  |
|              |              |                  |