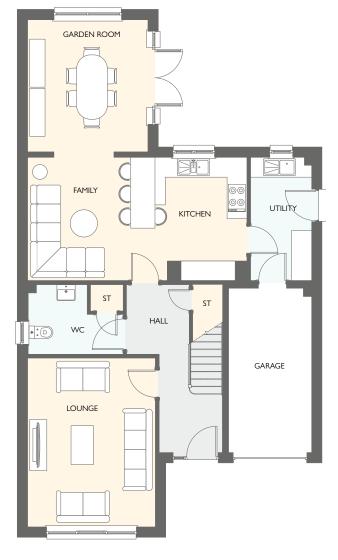

### **EVERETT GRAND**

FIVE BEDROOM DETACHED HOME WITH INTEGRAL SINGLE GARAGE

- 2118 square feet of living space over 3 storeys
- 5 double bedrooms
- Designer kitchen/dining room with integrated appliances
- Garden room with cathedral windows, vaulted ceiling & French doors into the garden
- Generous living room with feature windows and doors to dining room
- Separate utility room
- Primary suite with dressing room and en suite
- Three en-suites

GROUND FLOOR

FIRST FLOOR

SECOND FLOOR

| GROUND FLOOR | METRIC SIZES | IMPERIAL SIZES        | FIRST FLOOR | METRIC SIZES | IMPERIAL SIZES   | SECOND FLOOR    | METRIC SIZES | IMPERIAL SIZES   |
|--------------|--------------|-----------------------|-------------|--------------|------------------|-----------------|--------------|------------------|
| GROONDILOOR  |              |                       |             |              |                  | SECONDIECON     |              |                  |
| LOUNGE       | 5561 x 3583  | 18′3″×11′9″           | BEDROOM 2   | 4431 × 3607  | 14' 6" × 11' 10" | PRIMARY BEDROOM | 5632 x 3456  | 18′6″×11′4″      |
| KITCHEN      | 4270 × 2762  | 14' 0" $\times$ 9' 1" | EN-SUITE 2  | 2482 × 1494  | 8' 2" × 4' 11"   | DRESSING ROOM   | 3420 × 1959  | 11' 3" × 6' 5"   |
| DINING       | 4319 x 3578  | 14' 2" × 11' 9"       | BEDROOM 3   | 3634 x 3219  | 11' 11" × 10' 7" | en-suite 1      | 3607 x 3572  | 11' 10" × 11' 9" |
| WC           | 2244 × 1100  | 7′ 4″ × 3′ 7'″        | en-suite 3  | 2506 × 1679  | 8′ 3″ × 5′ 6'″   |                 |              |                  |
| UTILITY      | 2304 × 1089  | 7′7″×3′7″             | BEDROOM 4   | 3304 × 2506  | 9′11″×8′3″       |                 |              |                  |
| GARDEN ROOM  | 3996 x 3639  | 13′ 1″ × 11′ 11″      | BEDROOM 5   | 3831 × 2482  | 12′7″×8′2″       |                 |              |                  |
|              |              |                       | BATHROOM    | 2686 x 2329  | 8′ 10″ × 7′ 8″   |                 |              |                  |