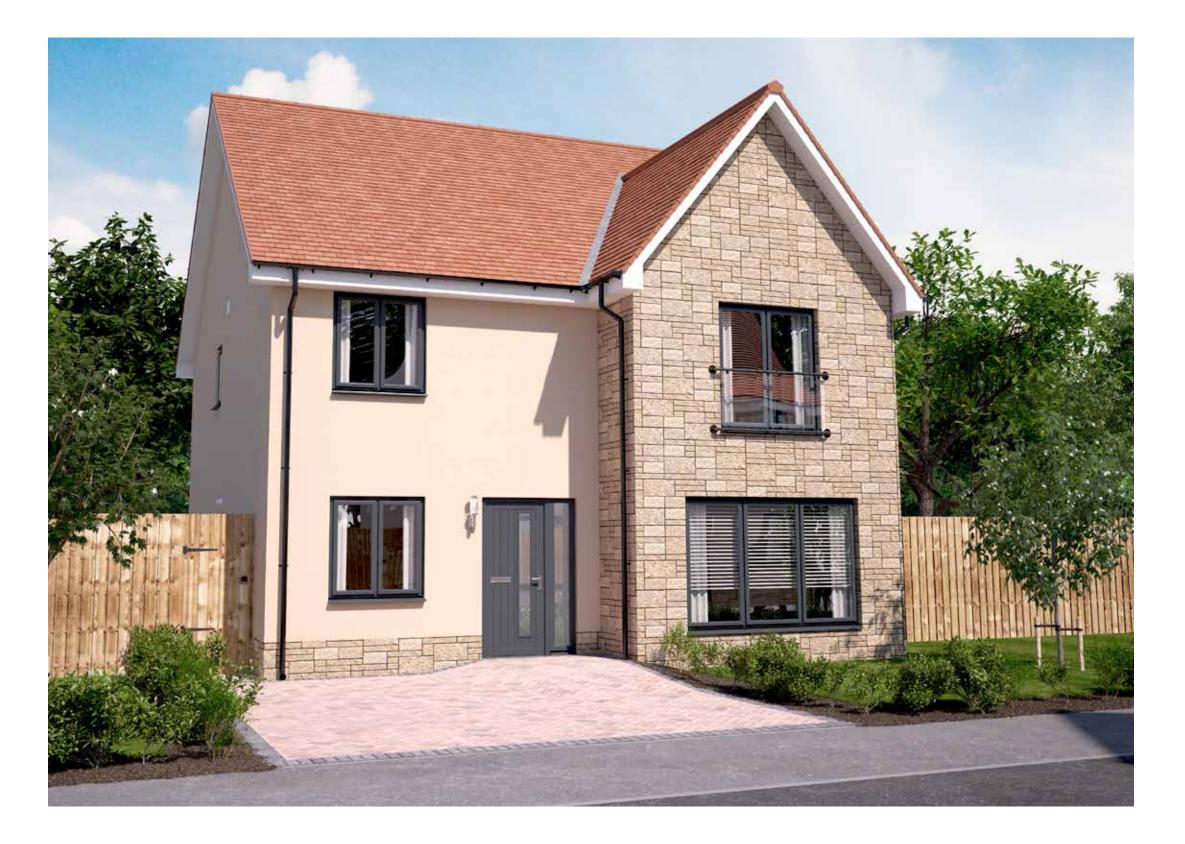

## CORTONA

FOUR BEDROOM SEMI-DETACHED HOME WITH INTEGRAL GARAGE

- 1230 square feet of living space
- 4 double bedrooms
- Carefully designed to maximise space and light
- Designer kitchen/dining room with integrated appliances
- French doors into the garden
- Separate utility room
- Generous living room with feature windows
- Primary bedroom with en-suite and fitted wardrobes