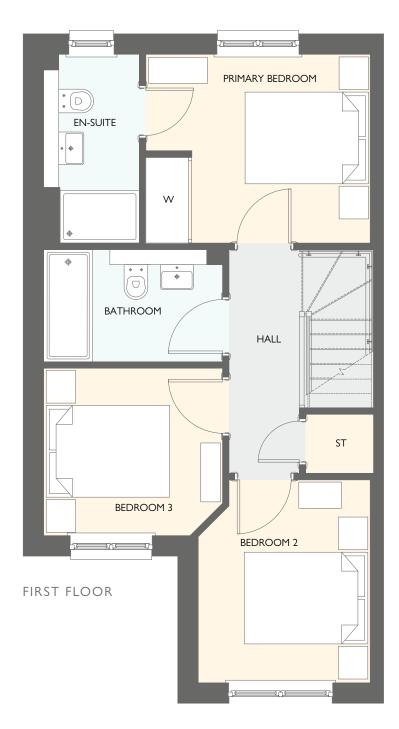

# CORNELL

FOUR BEDROOM SEMI-DETACHED HOME

- 1158 square feet of living space
- Carefully designed to maximise space and light
- Designer kitchen/dining room with integrated appliances
- French doors into the garden
- Separate utility room
- Generous living room with feature windows
- Primary bedroom with en-suite and fitted wardrobes

| FIRST FLOOR     | METRIC SIZES | IMPERIAL SIZES   |
|-----------------|--------------|------------------|
| PRIMARY BEDROOM | 4434 × 3639  | 14' 7" × 11' 11" |
| en-suite        | 2592 x 1594  | 8'6" × 5'3"      |
| BEDROOM 2       | 3188 x 2448  | 10' 6" × 8' 0"   |
| BEDROOM 3       | 3084 × 2306  | 10' 1" × 7' 7"   |
| BEDROOM 4       | 3188 × 2100  | 10'6"×6'11"      |
| BATHROOM        | 3188 × 1701  | 10'6" × 5'7"     |