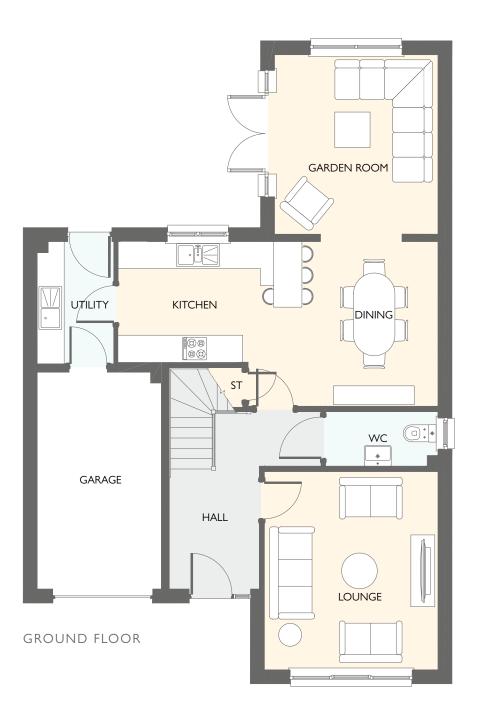

# CORNELL

FOUR BEDROOM SEMI-DETACHED HOME

- 1158 square feet of living space
- Carefully designed to maximise space and light
- Designer kitchen/dining room with integrated appliances
- French doors into the garden
- Separate utility room
- Generous living room with feature windows
- Primary bedroom with en-suite and fitted wardrobes

GROUND FLOOR

### FIRST FLOOR

| GROUND FLOOR | METRIC SIZES | IMPERIAL SIZES  |
|--------------|--------------|-----------------|
| LOUNGE       | 4256 × 3639  | 14'0" × 11'11"  |
| KITCHEN      | 3088 × 3070  | 10' 2" × 10' 2" |
| DINING       | 3382 × 3088  | 11' 1" × 10' 2" |
| WC           | 1844 × 1325  | 6' 1" × 4' 4"   |
| UTILITY      | 1613 x 1343  | 5'3" × 4'5"     |
|              |              |                 |

| FIRST FLOOR     | METRIC SIZES | IMPERIAL SIZES   |
|-----------------|--------------|------------------|
| PRIMARY BEDROOM | 4434 × 3639  | 14' 7" × 11' 11" |
| en-suite        | 2592 x 1594  | 8'6" × 5'3"      |
| BEDROOM 2       | 3188 x 2448  | 10' 6" × 8' 0"   |
| BEDROOM 3       | 3084 × 2306  | 10' 1" × 7' 7"   |
| BEDROOM 4       | 3188 × 2100  | 10'6"×6'11"      |
| BATHROOM        | 3188 × 1701  | 10'6" × 5'7"     |