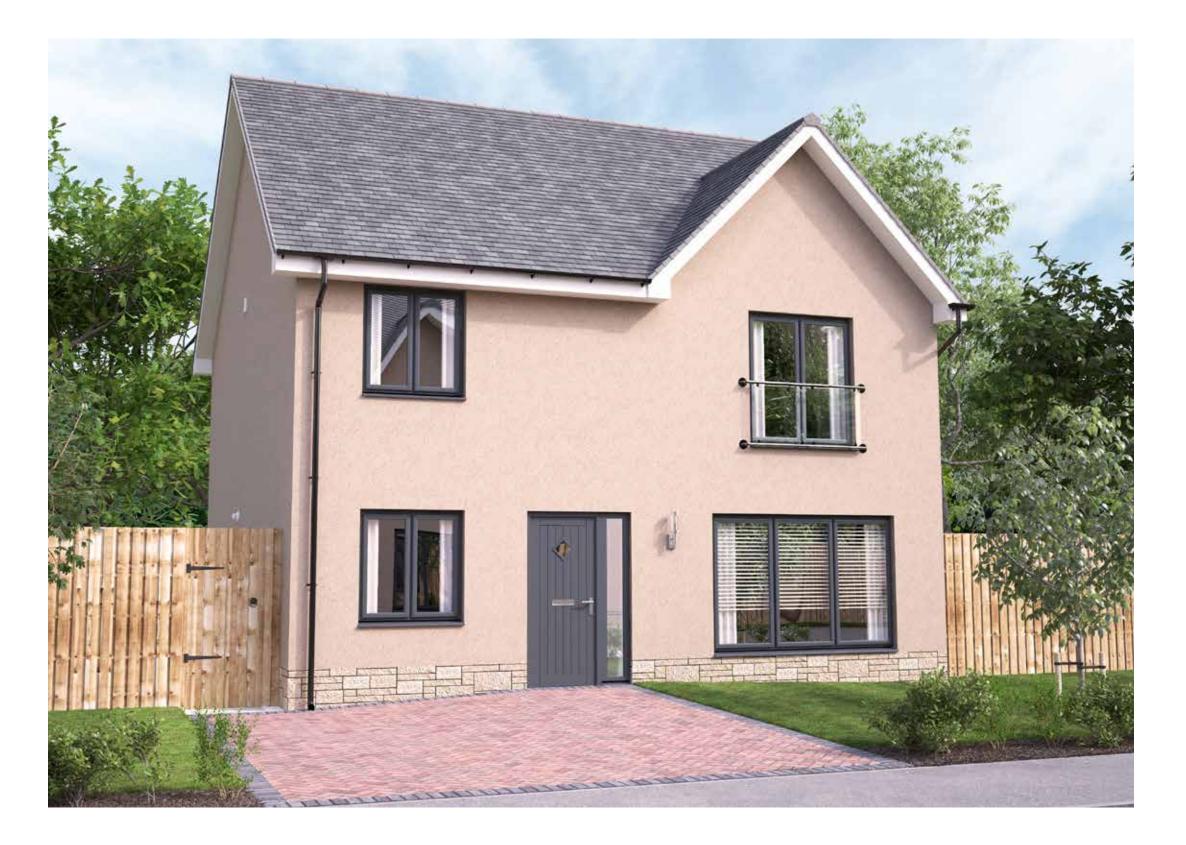

-|
| LOUNGE         | 5051 × 3658  | 16'7" × 12'0"    |
| KITCHEN/DINING | 5409 x 3413  | 17' 9" × 11' 2"  |
| WC             | 1936 x 1419  | 6' 4" × 4' 8"    |
| UTILITY        | 1954 x 1893  | 6' 5" × 6' 3"    |
| GARDEN ROOM    | 3996 x 3639  | 13' 1" × 11' 11" |
|                |              |                  |

| FIRST FLOOR     | METRIC SIZES | IMPERIAL SIZES  |
|-----------------|--------------|-----------------|
| PRIMARY BEDROOM | 3672 × 3157  | 12' 1" × 10' 4" |
| en-suite 1      | 2470 × 1508  | 8' 1" × 4' 11"  |
| BEDROOM 2       | 2885 × 2580  | 9' 6" × 8' 6"   |
| EN-SUITE 2      | 2270 × 1385  | 7' 5" × 4' 7"   |
| BEDROOM 3       | 3725 × 2470  | 12' 3" × 8' 1"  |
| BEDROOM 4       | 3232 x 2585  | 10' 7" × 8' 6"  |
| BATHROOM        | 2532 × 2207  | 8' 4" × 7' 3"   |



# ELLINGTON

FOUR BEDROOM DETACHED HOME WITH DETACHED SINGLE GARAGE

- 1406 square feet of living space
- 4 double bedrooms
- Carefully designed to maximise space and light
- Designer kitchen/dining room with integrated appliances
- French doors into the garden
- Study
- Generous living room with feature windows
- Primary bedroom with en-suite and walk-in-wardrobe





GROUND FLOOR



| GROUND FLOOR | METRIC SIZES | IMPERIAL SIZES   |
|--------------|--------------|------------------|
| LOUNGE       | 4513 × 3584  | 14' 10" × 11' 9" |
| KITCHEN      | 3389 x 3270  | 11' 1" × 10' 9"  |
| DINING       | 3389 x 3088  | 11' 1" × 10' 2"  |
| study        | 3049 × 2133  | 10'0" × 7'0"     |
| WC           | 2133 x 1345  | 7' 0"× 4' 5"     |
| UTILITY      | 2388 × 1680  | 7' 10"× 5' 6"    |
|