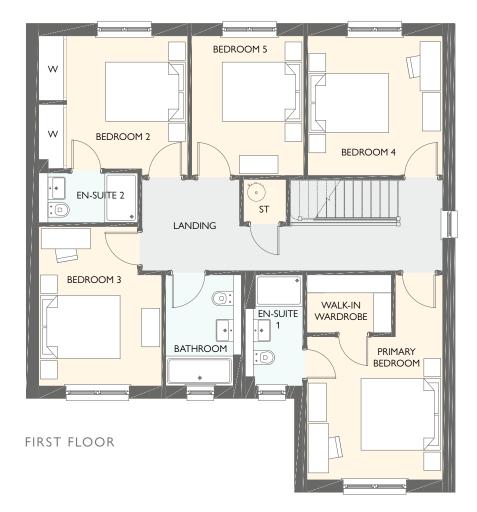

# CORTONA GARDEN ROOM

FOUR BEDROOM DETACHED HOME WITH INTEGRAL GARAGE

- 1393 square feet of living space
- 4 double bedrooms
- Carefully designed to maximise space and light
- Designer kitchen/dining room with integrated appliances
- Garden room with cathedral windows, vaulted ceiling & French doors into the garden
- Separate utility room
- Generous living room with feature windows
- Primary bedroom with en-suite and fitted wardrobes

GROUND FLOOR

FIRST FLOOR

| GROUND FLOOR   | METRIC SIZES | IMPERIAL SIZES   |
|----------------|--------------|------------------|
| LOUNGE         | 5051 × 3658  | 16'7" × 12'0"    |
| KITCHEN/DINING | 5409 x 3413  | 17' 9" × 11' 2"  |
| WC             | 1936 x 1419  | 6' 4" × 4' 8"    |
| UTILITY        | 1954 x 1893  | 6' 5" × 6' 3"    |
| GARDEN ROOM    | 3996 x 3639  | 13' 1" × 11' 11" |
|                |              |                  |

| FIRST FLOOR     | METRIC SIZES | IMPERIAL SIZES  |
|-----------------|--------------|-----------------|
| PRIMARY BEDROOM | 3672 × 3157  | 12' 1" × 10' 4" |
| en-suite 1      | 2470 × 1508  | 8' 1" × 4' 11"  |
| BEDROOM 2       | 2885 × 2580  | 9' 6" × 8' 6"   |
| EN-SUITE 2      | 2270 × 1385  | 7' 5" × 4' 7"   |
| BEDROOM 3       | 3725 × 2470  | 12' 3" × 8' 1"  |
| BEDROOM 4       | 3232 x 2585  | 10' 7" × 8' 6"  |
| BATHROOM        | 2532 × 2207  | 8' 4" × 7' 3"   |