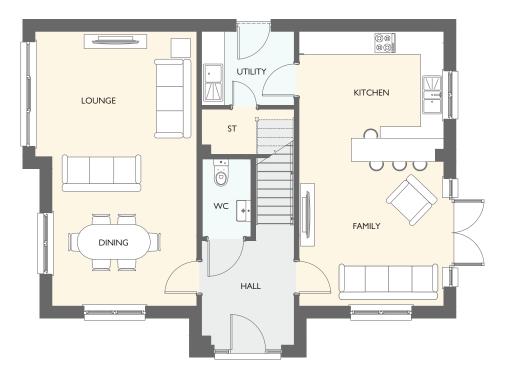

# CORNELL

FOUR BEDROOM SEMI-DETACHED HOME

- 1158 square feet of living space
- Carefully designed to maximise space and light
- Designer kitchen/dining room with integrated appliances
- French doors into the garden
- Separate utility room
- Generous living room with feature windows
- Primary bedroom with en-suite and fitted wardrobes

GROUND FLOOR

### FIRST FLOOR

| GROUND FLOOR | METRIC SIZES | IMPERIAL SIZES  |
|--------------|--------------|-----------------|
| LOUNGE       | 4256 × 3639  | 14'0" × 11'11"  |
| KITCHEN      | 3088 × 3070  | 10' 2" × 10' 2" |
| DINING       | 3382 × 3088  | 11' 1" × 10' 2" |
| WC           | 1844 × 1325  | 6' 1" × 4' 4"   |
| UTILITY      | 1613 x 1343  | 5'3" × 4'5"     |
|              |              |                 |