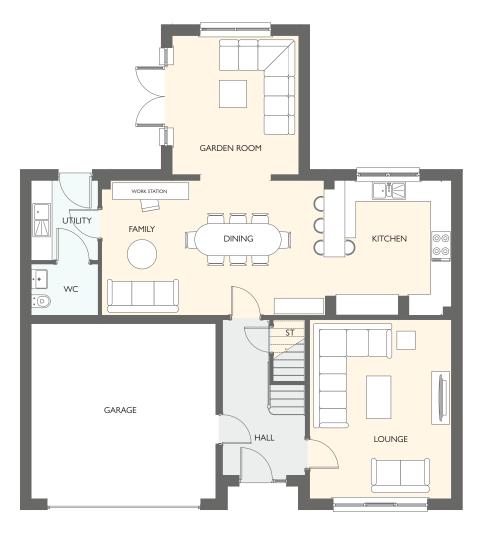

GROUND FLOOR

### FIRST FLOOR

| GROUND FLOOR | METRIC SIZES | IMPERIAL SIZES  |
|--------------|--------------|-----------------|
| LOUNGE       | 4256 × 3639  | 14'0" × 11'11"  |
| KITCHEN      | 3088 × 3070  | 10' 2" × 10' 2" |
| DINING       | 3382 × 3088  | 11' 1" × 10' 2" |
| WC           | 1844 × 1325  | 6' 1" × 4' 4"   |
| UTILITY      | 1613 x 1343  | 5'3" × 4'5"     |
|              |              |                 |