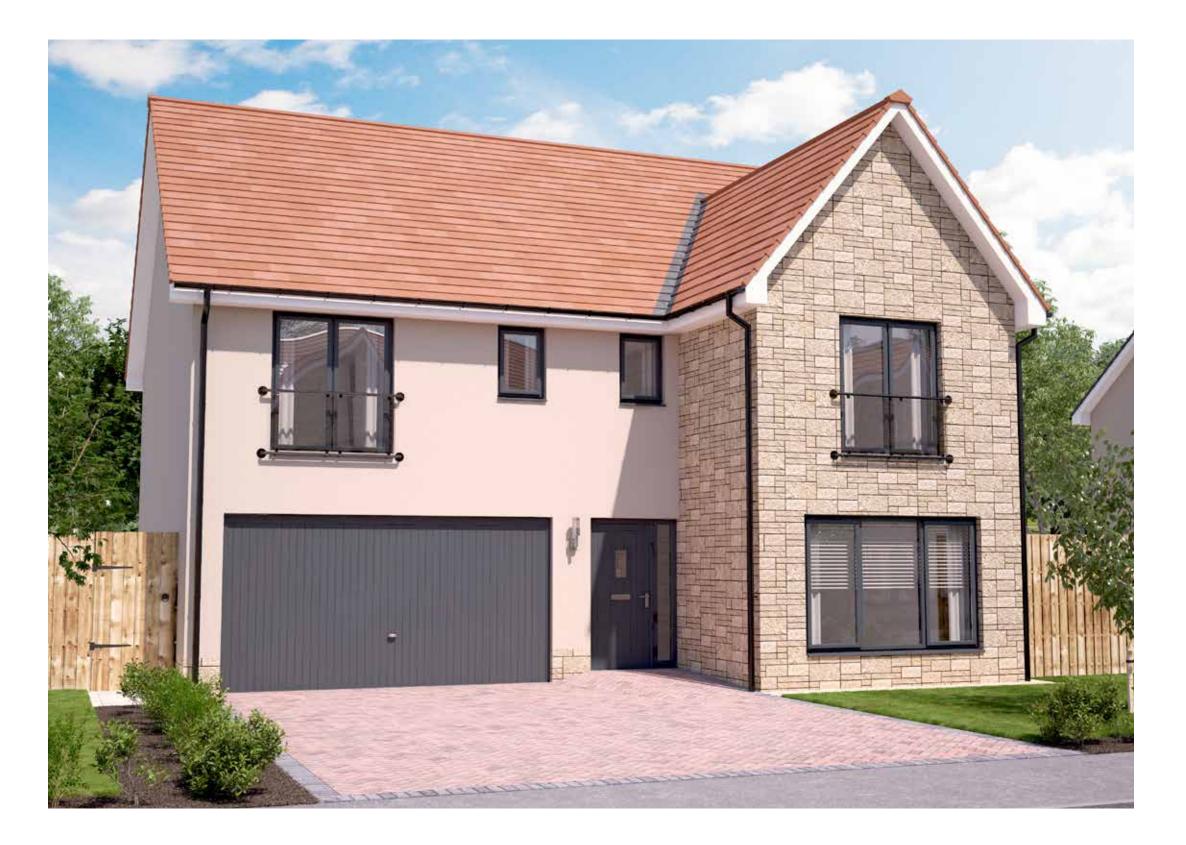

# ELLINGTON

FOUR BEDROOM DETACHED HOME WITH DETACHED SINGLE GARAGE

- 1406 square feet of living space
- 4 double bedrooms
- Carefully designed to maximise space and light
- Designer kitchen/dining room with integrated appliances
- French doors into the garden
- Study
- Generous living room with feature windows
- Primary bedroom with en-suite and walk-in-wardrobe