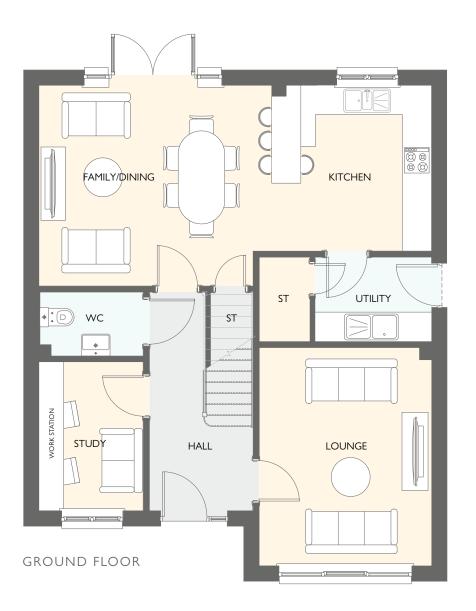

# JACOBSON

FOUR BEDROOM DETACHED HOME WITH DETACHED SINGLE GARAGE

- 1588 square feet of living space
- 4 double bedrooms
- Study
- Carefully designed to maximise space and light
- Designer kitchen/dining room with integrated appliances
- French doors into the garden
- Primary bedroom with walk-in wardrobe
- Two en-suites

| GROUND FLOOR  | METRIC SIZES | IMPERIAL SIZES  |
|---------------|--------------|-----------------|
| LOUNGE        | 4464 × 3526  | 14' 8" × 11' 7" |
| KITCHEN       | 3389 x 3270  | 11'1" × 10'9"   |
| FAMILY/DINING | 4757 × 4104  | 15' 7" x 13' 6" |
| STUDY         | 3047 × 2133  | 10'0" × 7'0"    |
| WC            | 2133 × 1307  | 7'0"×4'3"       |
| UTILITY       | 2388 x 1725  | 7'10" × 5'8"    |
|               |              |                 |

| FIRST FLOOR      | METRIC SIZES | IMPERIAL SIZES  |
|------------------|--------------|-----------------|
| PRIMARY BEDROOM  | 5560 × 3526  | 18' 3" × 11' 7" |
| en-suite 1       | 2353 x 1764  | 7'9" × 5'9"     |
| WALK-IN WARDROBE | 1672 x 1113  | 5' 6" × 3' 8"   |
| BEDROOM 2        | 4035 x 3161  | 13' 3" × 10' 4" |
| EN-SUITE 2       | 2865 x 1911  | 9' 5" x 6' 3"   |
| BEDROOM 3        | 4166 x 2678  | 13' 8" × 8' 9"  |
| BEDROOM 4        | 3235 x 2865  | 10' 7" × 9' 5"  |
| BATHROOM         | 2406 x 1946  | 7' 11" × 6' 9"  |