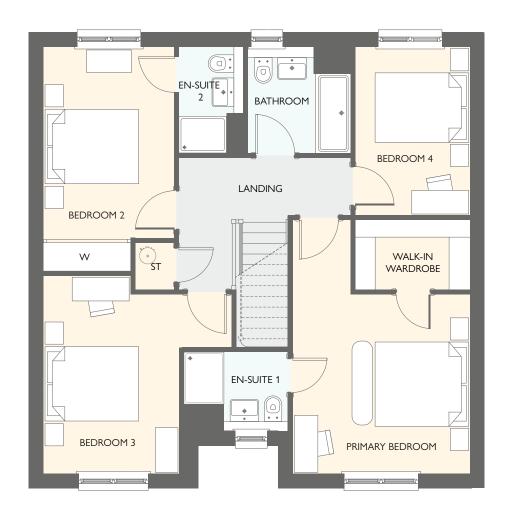

# CORTONA GARDEN ROOM

FOUR BEDROOM DETACHED HOME WITH INTEGRAL GARAGE

- 1393 square feet of living space
- 4 double bedrooms
- Carefully designed to maximise space and light
- Designer kitchen/dining room with integrated appliances
- Garden room with cathedral windows, vaulted ceiling & French doors into the garden
- Separate utility room
- Generous living room with feature windows
- Primary bedroom with en-suite and fitted wardrobes

| FIRST FLOOR     | METRIC SIZES | IMPERIAL SIZES  |
|-----------------|--------------|-----------------|
| PRIMARY BEDROOM | 3672 × 3157  | 12' 1" × 10' 4" |
| en-suite 1      | 2470 × 1508  | 8' 1" × 4' 11"  |
| BEDROOM 2       | 2885 × 2580  | 9' 6" × 8' 6"   |
| EN-SUITE 2      | 2270 × 1385  | 7' 5" × 4' 7"   |
| BEDROOM 3       | 3725 × 2470  | 12' 3" × 8' 1"  |
| BEDROOM 4       | 3232 x 2585  | 10' 7" × 8' 6"  |
| BATHROOM        | 2532 × 2207  | 8' 4" × 7' 3"   |