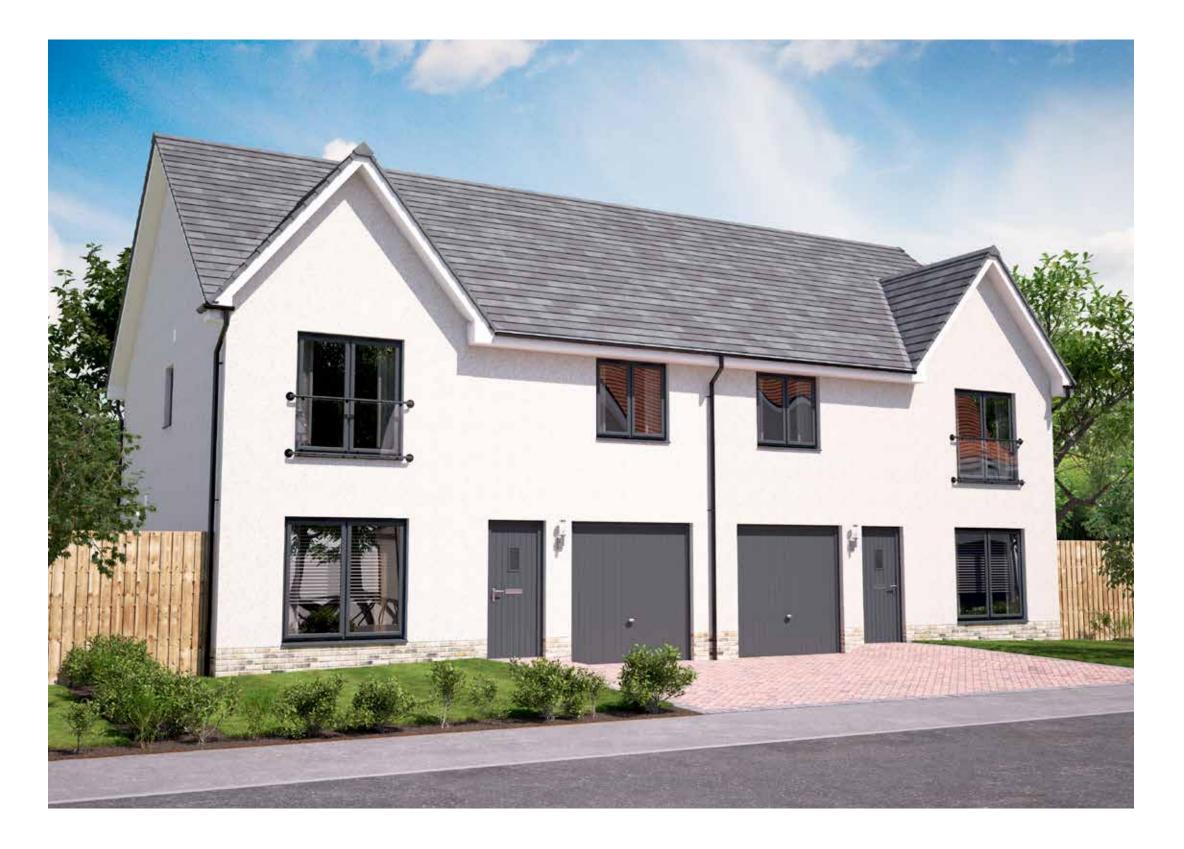

# CLEMENTE

FOUR BEDROOM SEMI-DETACHED HOME WITH INTEGRAL GARAGE

- 1159 square feet of living space
- Carefully designed to maximise space and light
- Designer kitchen/dining room with integrated appliances
- French doors into the garden
- Separate utility room
- Generous living room with feature windows
- Primary bedroom with en-suite and fitted wardrobes