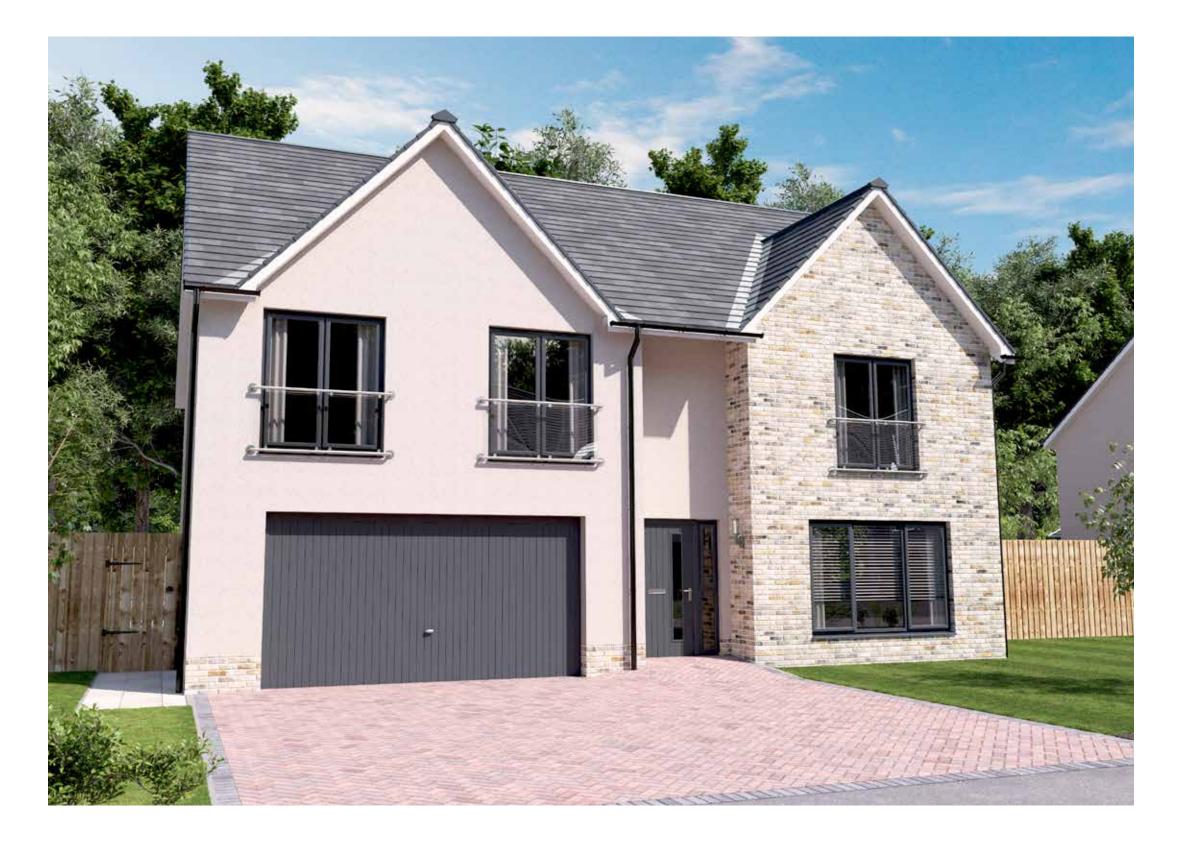

11' 3" × 6' 5"   |
| DINING       | 4319 x 3578  | 14' 2" × 11' 9"       | BEDROOM 3   | 3634 x 3219  | 11' 11" × 10' 7" | en-suite 1      | 3607 x 3572  | 11' 10" × 11' 9" |
| WC           | 2244 × 1100  | 7′ 4″ × 3′ 7'″        | en-suite 3  | 2506 × 1679  | 8′ 3″ × 5′ 6'″   |                 |              |                  |
| UTILITY      | 2304 × 1089  | 7′7″×3′7″             | BEDROOM 4   | 3304 × 2506  | 9′11″×8′3″       |                 |              |                  |
| GARDEN ROOM  | 3996 x 3639  | 13′ 1″ × 11′ 11″      | BEDROOM 5   | 3831 × 2482  | 12′7″×8′2″       |                 |              |                  |
|              |              |                       | BATHROOM    | 2686 x 2329  | 8′ 10″ × 7′ 8″   |                 |              |                  |



## MITCHELL GARDEN ROOM

FIVE BEDROOM DETACHED HOME WITH INTEGRAL DOUBLE GARAGE

- 2193 square feet of living space
- 5 double bedrooms
- Double storey, galleried entrance hallway
- Designer kitchen/dining room with integrated appliances
- Garden room with cathedral windows, vaulted ceiling & French doors into the garden
- Generous living room with feature windows
- Primary bedroom with walk-in-wardrobe
- Two en-suite bathrooms





### GROUND FLOOR



FIRST FLOOR

| GROUND FLOOR  | METRIC SIZES | IMPERIAL SIZES   |
|---------------|--------------|------------------|
| LOUNGE        | 5152 × 4079  | 16' 11" × 13' 5" |
| KITCHEN       | 3875 x 3663  | 12'9" × 12'0"    |
| FAMILY/DINING | 6389 x 3875  | 21'0" × 12'9"    |
| WC            | 1906 x 1525  | 6'3"×5'0"        |
| UTILITY