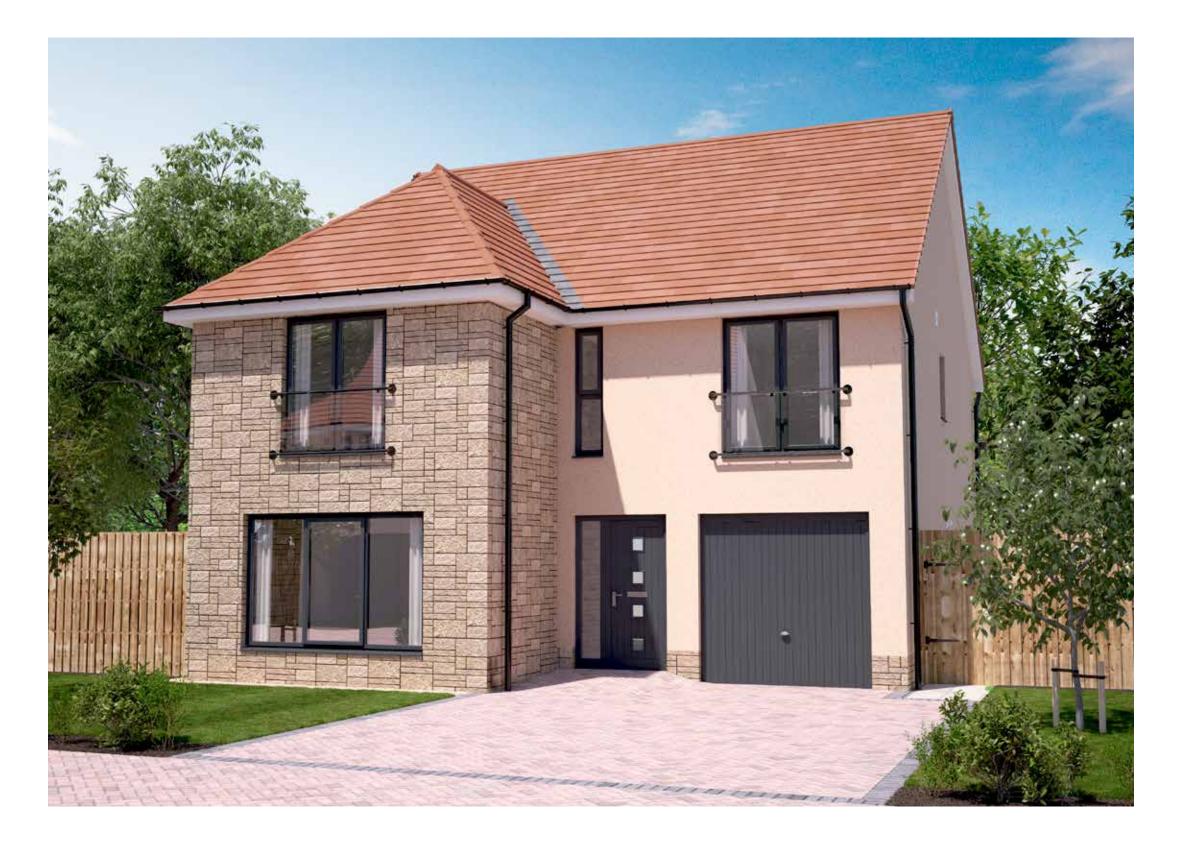

## MITCHELL GARDEN ROOM

FIVE BEDROOM DETACHED HOME WITH INTEGRAL DOUBLE GARAGE

- 2193 square feet of living space
- 5 double bedrooms
- Double storey, galleried entrance hallway
- Designer kitchen/dining room with integrated appliances
- Garden room with cathedral windows, vaulted ceiling & French doors into the garden
- Generous living room with feature windows
- Primary bedroom with walk-in-wardrobe
- Two en-suite bathrooms