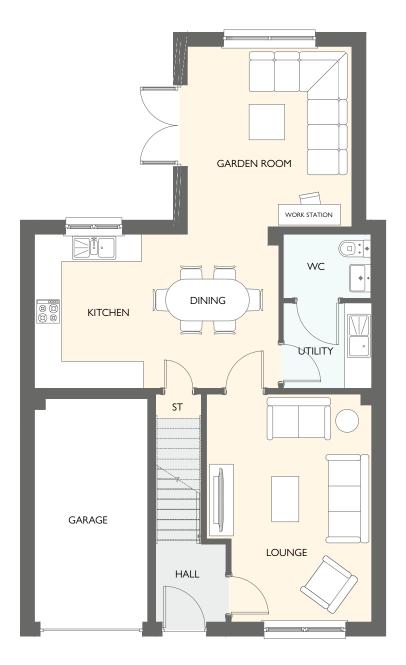

# CORTONA GARDEN ROOM

FOUR BEDROOM DETACHED HOME WITH INTEGRAL GARAGE

- 1393 square feet of living space
- 4 double bedrooms
- Carefully designed to maximise space and light
- Designer kitchen/dining room with integrated appliances
- Garden room with cathedral windows, vaulted ceiling & French doors into the garden
- Separate utility room
- Generous living room with feature windows
- Primary bedroom with en-suite and fitted wardrobes

GROUND FLOOR

FIRST FLOOR

| GROUND FLOOR   | METRIC SIZES | IMPERIAL SIZES   |
|----------------|--------------|------------------|
| LOUNGE         | 5051 × 3658  | 16'7" × 12'0"    |
| KITCHEN/DINING | 5409 x 3413  | 17' 9" × 11' 2"  |
| WC             | 1936 x 1419  | 6' 4" × 4' 8"    |
| UTILITY        | 1954 x 1893  | 6' 5" × 6' 3"    |
| GARDEN ROOM    | 3996 x 3639  | 13' 1" × 11' 11" |
|                |              |                  |

| FIRST FLOOR     | METRIC SIZES | IMPERIAL SIZES  |
|-----------------|--------------|-----------------|
| PRIMARY BEDROOM | 3672 × 3157  | 12' 1" × 10' 4" |
| en-suite 1      | 2470 × 1508  | 8' 1" × 4' 11"  |
| BEDROOM 2       | 2885 × 2580  | 9' 6" × 8' 6"   |
| EN-SUITE 2      | 2270 × 1385  | 7' 5" × 4' 7"   |
| BEDROOM 3       | 3725 × 2470  | 12' 3" × 8' 1"  |
| BEDROOM 4       | 3232 x 2585  | 10' 7" × 8' 6"  |
| BATHROOM        | 2532 × 2207  | 8' 4" × 7' 3"   |