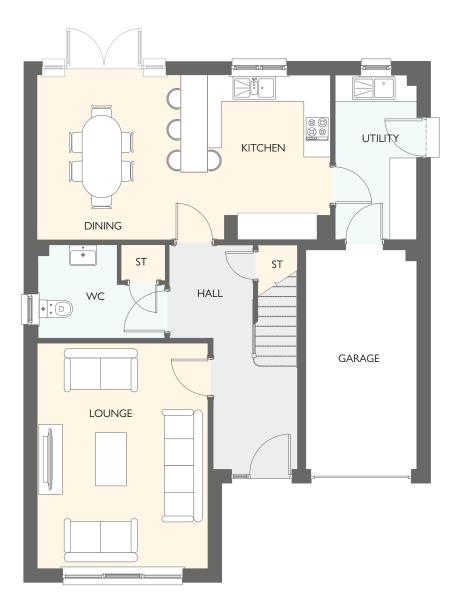

GROUND FLOOR

### FIRST FLOOR

| GROUND FLOOR | METRIC SIZES | IMPERIAL SIZES  |
|--------------|--------------|-----------------|
| LOUNGE       | 4256 × 3639  | 14'0" × 11'11"  |
| KITCHEN      | 3088 × 3070  | 10' 2" × 10' 2" |
| DINING       | 3382 × 3088  | 11' 1" × 10' 2" |
| WC           | 1844 × 1325  | 6' 1" × 4' 4"   |
| UTILITY      | 1613 x 1343  | 5'3" × 4'5"     |
|              |              |                 |