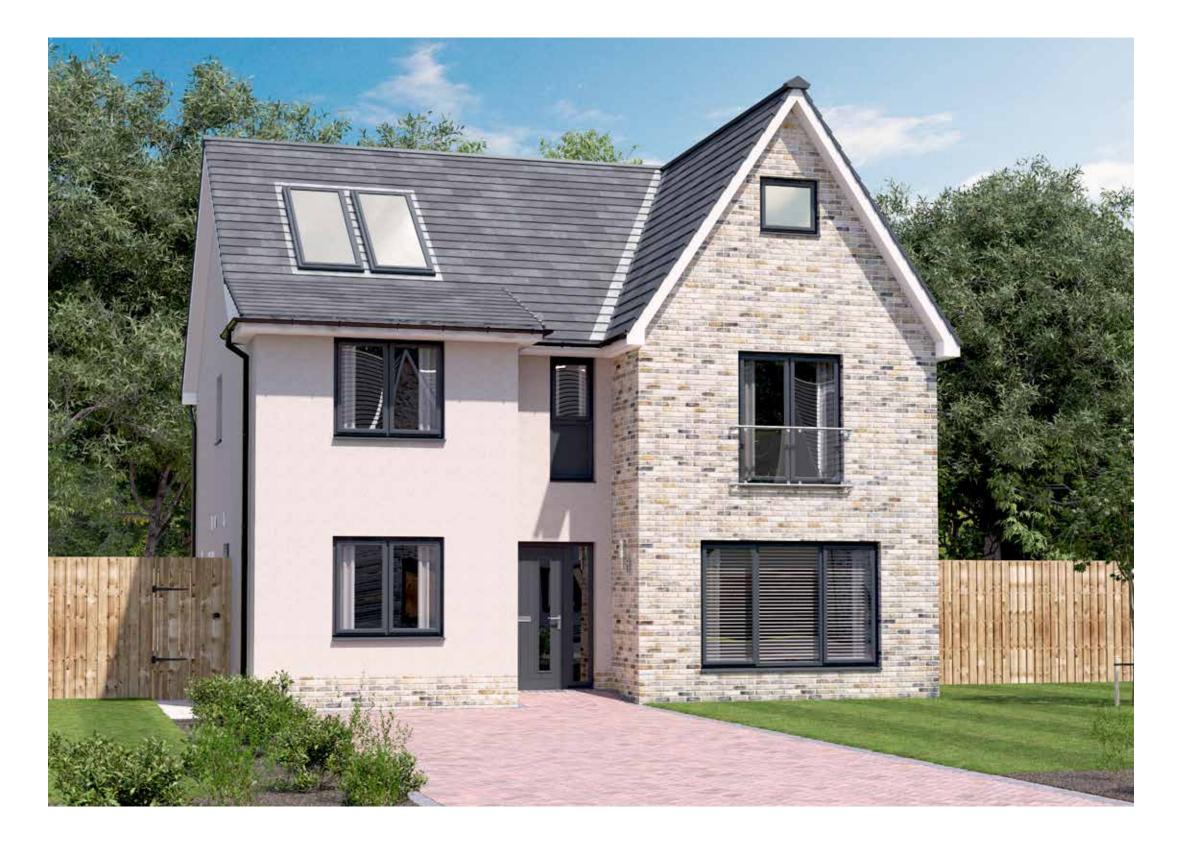

### **EVERETT GRAND**

FIVE BEDROOM DETACHED HOME WITH INTEGRAL SINGLE GARAGE

- 2118 square feet of living space over 3 storeys
- 5 double bedrooms
- Designer kitchen/dining room with integrated appliances
- Garden room with cathedral windows, vaulted ceiling & French doors into the garden
- Generous living room with feature windows and doors to dining room
- Separate utility room
- Primary suite with dressing room and en suite
- Three en-suites