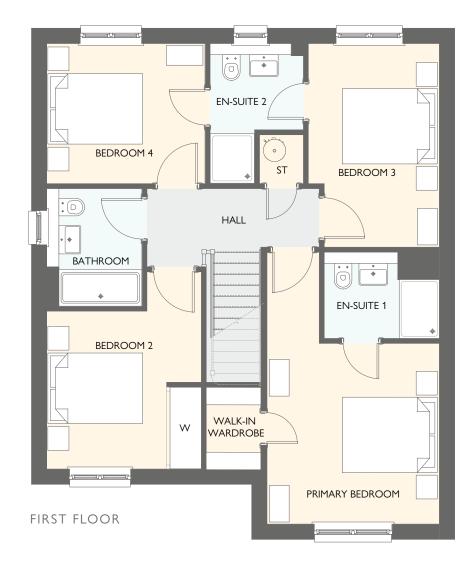

# JACOBSON GARDEN ROOM

FOUR BEDROOM DETACHED HOME WITH DETACHED SINGLE GARAGE

- 1751 square feet of living space
- 4 double bedrooms
- Study
- Carefully designed to maximise space and light
- Designer kitchen/dining room with integrated appliances
- Garden room with cathedral windows, vaulted ceiling & French doors into the garden
- Primary bedroom with walk-in wardrobe
- Two en-suites

| GROUND FLOOR  | METRIC SIZES | IMPERIAL SIZES        |
|---------------|--------------|-----------------------|
| LOUNGE        | 4464 × 3526  | 14' 8" × 11' 7"       |
| KITCHEN       | 3389 × 3270  | 11'1" × 10'9"         |
| FAMILY/DINING | 4757 x 4104  | 15' 7" x 13' 6"       |
| STUDY         | 3047 × 2133  | 10' 0" $\times$ 7' 0" |
| WC            | 2133 × 1307  | 7'0"×4'3"             |
| UTILITY       | 2388 x 1725  | 7'10"×5'8"            |
| GARDEN ROOM   | 3996 x 3639  | 13' 1" × 11' 11"      |
|               |              |                       |

| FIRST FLOOR      | METRIC SIZES | IMPERIAL SIZES  |
|------------------|--------------|-----------------|
| PRIMARY BEDROOM  | 5560 x 3526  | 18' 3" × 11' 7" |
| en-suite 1       | 2353 x 1764  | 7'9" × 5'9"     |
| WALK-IN WARDROBE | 1672 x 1113  | 5' 6" × 3' 8"   |
| BEDROOM 2        | 4035 x 3161  | 13' 3" × 10' 4" |
| EN-SUITE 2       | 2865 x 1911  | 9' 5" × 6' 3"   |
| BEDROOM 3        | 4166 × 2678  | 13' 8" × 8' 9"  |
| BEDROOM 4        | 3235 × 2865  | 10'7" × 9'5"    |
| BATHROOM         | 2406 x 1946  | 7' 11" × 6' 9"  |