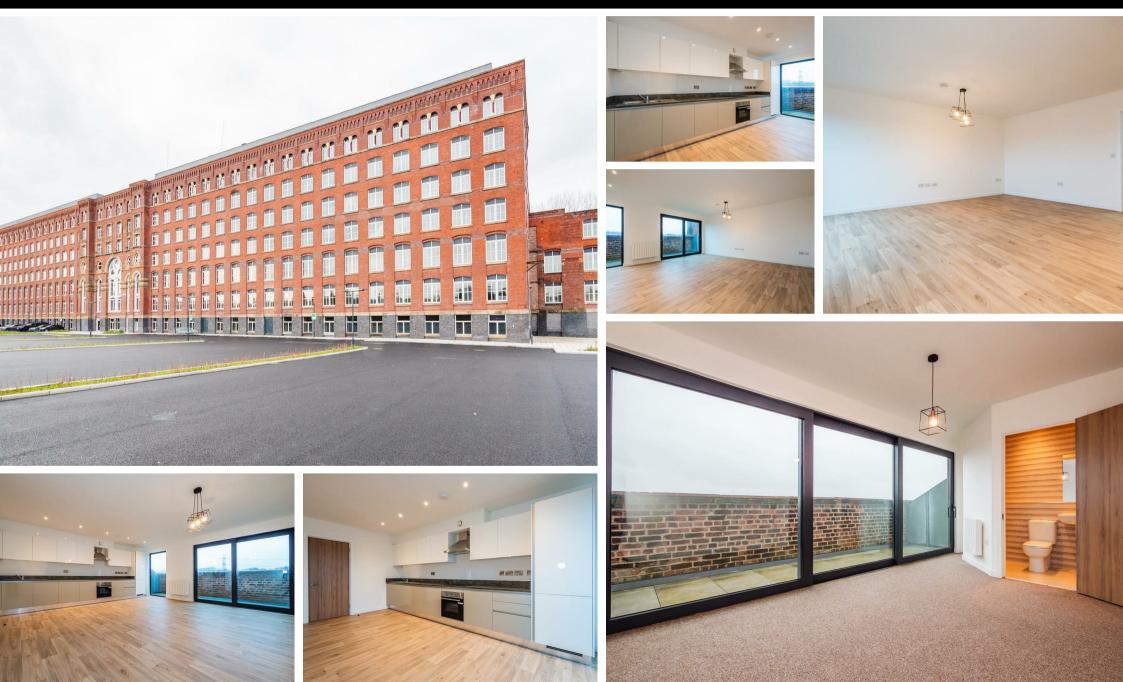

628 Meadow Mill, Water Street, Stockport, SKI 2AP £1,350 Council Tax Band: C

This is stunning three bedroom duplex apartment to rent in Meadow Mill perfectly blends the modern interiors and the mill's historic features.

Meadow Mill is a unique development featuring 213 apartments that blend original mill features with contemporary finishes. The apartment comprises A large open plan living room and kitchen, Three spacious double bedrooms, a three-piece bathroom suite with a shower over the bath, ensuite and amazing views.

The property is ideally situated in front of Reddish Vale Country Park, offering scenic surroundings, and provides easy access to Manchester's outer ring road. For added convenience, a Tesco superstore and other amenities are located right next door.