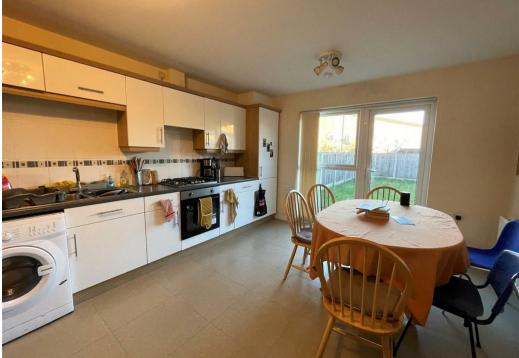

Council Tax Band: New Build

STUDENT PROPERTY. A three story town house with four double bedrooms offered fully furnished benefitting from a private garden and three bathrooms.

The property consists of a spacious kitchen with dining room table and chairs which leads out into the private garden. There are four double bedrooms all with free standing furniture including a double bed, chest of draws and wardrobe. One of the rooms located on the top floor of the building has its own private en suite along with a down stairs toilet and master bathroom.