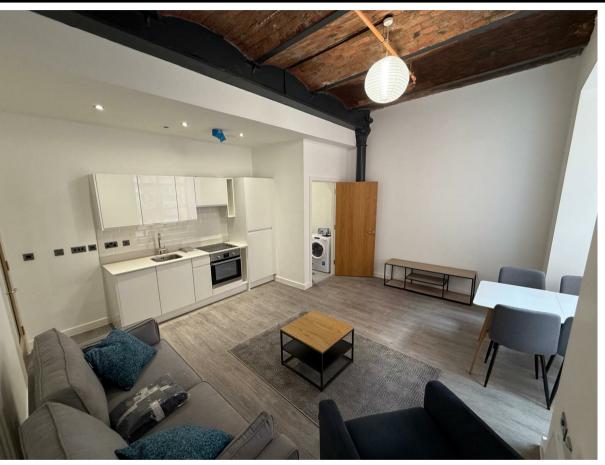

117, Victoria Mill Lower Vickers Street, Manchester, M40 7LH £1,250 Per Month

Council Tax Band: New Build

Welcome to Victoria Mill - where historic character meets contemporary city living.

This beautifully converted Grade II listed building blends original architectural charm with modern finishes, offering a unique and stylish living experience.

Now available to rent, this spacious 2-bedroom, 2-bathroom apartment is ideally positioned in a tranquil canal-side location just moments from Ancoats Marina, yet within easy walking distance of Manchester's Northern Quarter, Piccadilly Station, and major city landmarks including the Etihad Stadium and Co-op Live Arena.