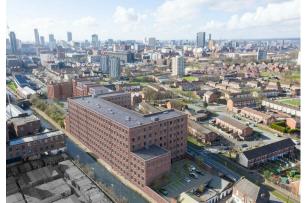

113 Bradford Road, Manchester, Greater Manchester, M40 7FY £252,525

Council Tax Band: New Build

Own a part of history.

Brunswick Mill is stunning Grade II Listed mill conversion, dating all the way back to 1837! It was once one of the largest mills operating in Manchester, and reportedly was the first mill in the UK to adopt electricity as a source of power. It's also been home to rehearsal studios used by numerous iconic northern bands, and Liam Gallagher even filmed one of his music videos here.