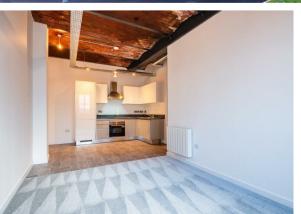

ORLANDO REID

Council Tax Band: New Build

A new one bedroom apartment in the new Meadow Mill development. This is one of few apartments which comes with parking.

This mill converted building is home to 213 apartments combining original features with modern furnishings. The apartment is made up of a double bedroom, three piece bathroom with bath and overhead shower and an open plan kitchen and living space offered furnished or un furnished.