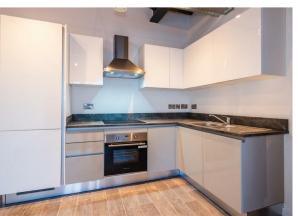

ORLANDO REID

Council Tax Band: New Build

A new one bedroom apartment in the new Meadow Mill development. This is one of few apartments which comes with parking.

This mill converted building is home to 213 apartments combining original features with modern furnishings. The apartment is made up of a double bedroom, three piece bathroom with bath and overhead shower and an open plan kitchen and living space offered furnished or un furnished.