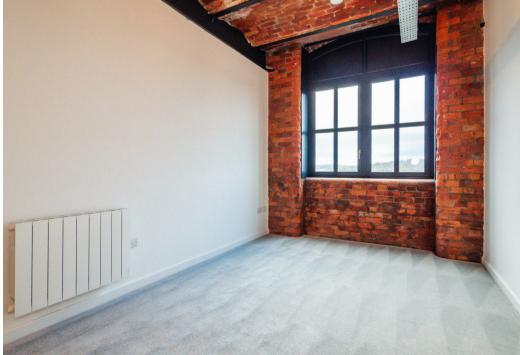

ORLANDO REID

Council Tax Band: New Build

A new one bedroom apartment in the new Meadow Mill development. This is one of few apartments which comes with parking.

This mill converted building is home to 213 apartments combining original features with modern furnishings. The apartment is made up of a double bedroom, three piece bathroom with bath and overhead shower and an open plan kitchen and living space offered furnished or un furnished.