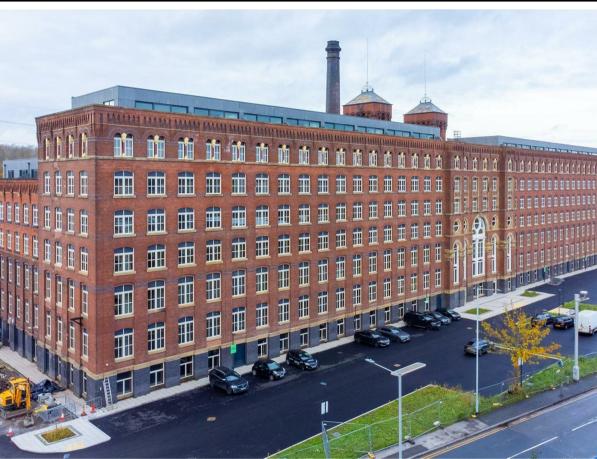

ORLANDO REID

Council Tax Band: New Build

A new one bedroom apartment in the new Meadow Mill development. This is one of few apartments which comes with parking.

This mill converted building is home to 213 apartments combining original features with modern furnishings. The apartment is made up of a double bedroom, three piece bathroom with bath and overhead shower and an open plan kitchen and living space offered furnished or un furnished.

The property is situated just in front of the Reddish Vale country park and easy access onto the Manchester outer ring road. Conveniently located next door to the development is a Tesco super store and petrol station.