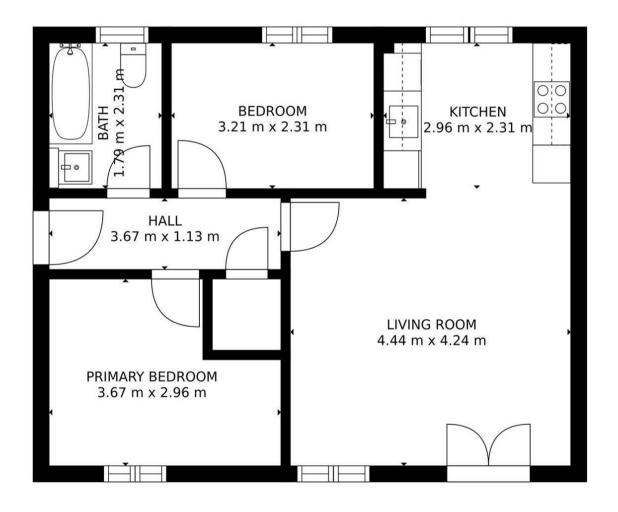

This property offers a fantastic internal size and high specification throughout. The well proportioned apartment briefly comprises: entrance hallway, open plan lounge/kitchen, & two double bedrooms and main bathroom.