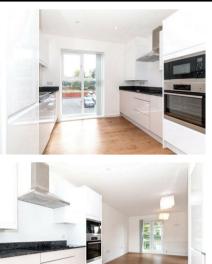

This property offers a fantastic internal size and high specification throughout. The well proportioned apartment briefly comprises: entrance hallway, open plan lounge/kitchen, & two double bedrooms and main bathroom.