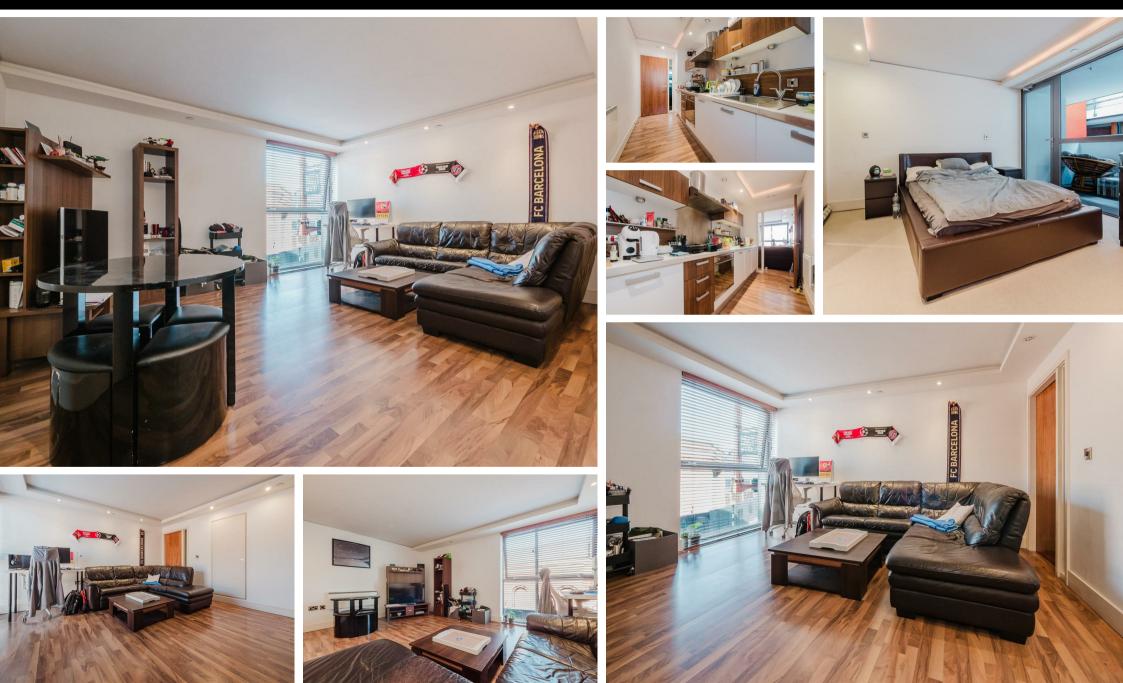

117 Liverpool Rd, Manchester, M3 4AQ £180,000 Council Tax Band: C

\*\* PARKING INCLUDED \*\*

This gorgeous one-bedroom apartment offers the perfect home for city dwellers. Situated within Castlefield, residents gain incredible access to the city, whilst enjoying a tranquil, canal-side location.

The apartment features a spacious living and dining area, a double bedroom with built-in wardrobes, bathroom, and even a private terrace.