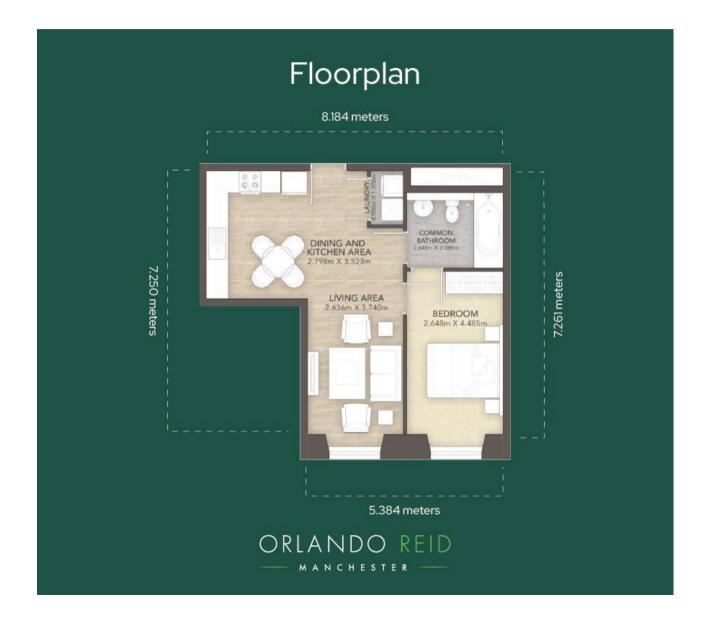

## \*\* 19th CENTURY MILL CONVERSION\*\*

This gorgeous one-bedroom apartment offers a characteristic home for a wide range of tenants, with an abundance of nearby amenities and incredible access to the city centre. Featuring a spacious, open-plan kitchen and living area, a large bedroom, high-specification bathroom, and amazing canal-facing views.