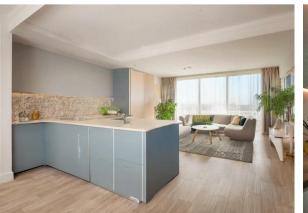

Designed with modern living in mind, the apartment features a bright and airy open-plan layout with high-end finishes throughout. It comprises of two spacious bedrooms, a sleek bathroom, a convenient storage cupboard, and a contemporary kitchen, dining, and living area.