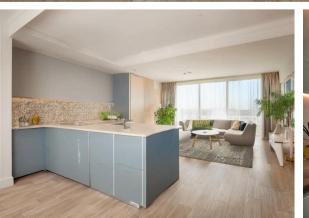

Designed with modern living in mind, the apartment features a bright and airy open-plan layout with high-end finishes throughout. It comprises of two spacious bedrooms, a sleek bathroom, a convenient storage cupboard, and a contemporary kitchen, dining, and living area, perfectly finished with private patio doors.