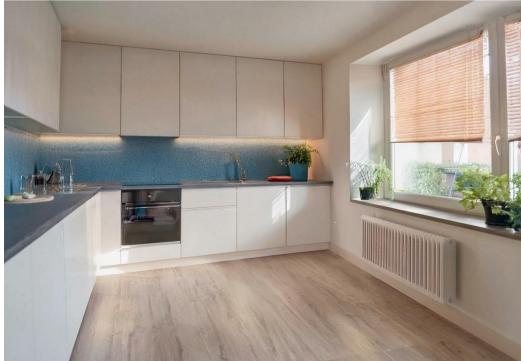

Designed with modern living in mind, the apartment features a bright and airy open-plan layout with high-end finishes throughout. It comprises of two spacious bedrooms, a sleek bathroom, a convenient storage cupboard, and a contemporary kitchen, dining, and living area, perfectly finished with a Juliet balcony.