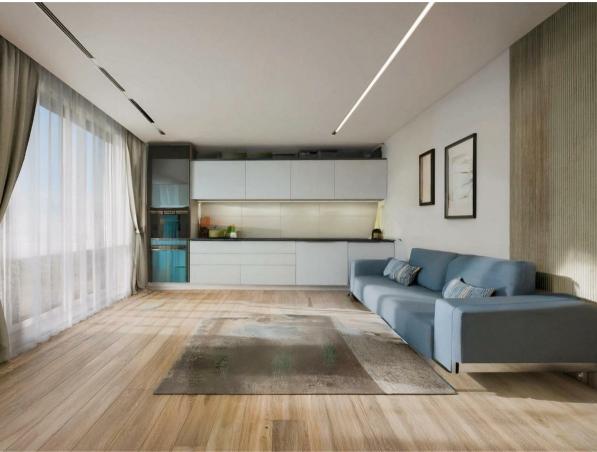

Designed with modern living in mind, the apartment features a bright and airy open-plan layout with high-end finishes throughout. It comprises of two spacious bedrooms, a sleek bathroom, a convenient storage cupboard, and a contemporary kitchen, dining, and living area, perfectly finished with a Juliet balcony.