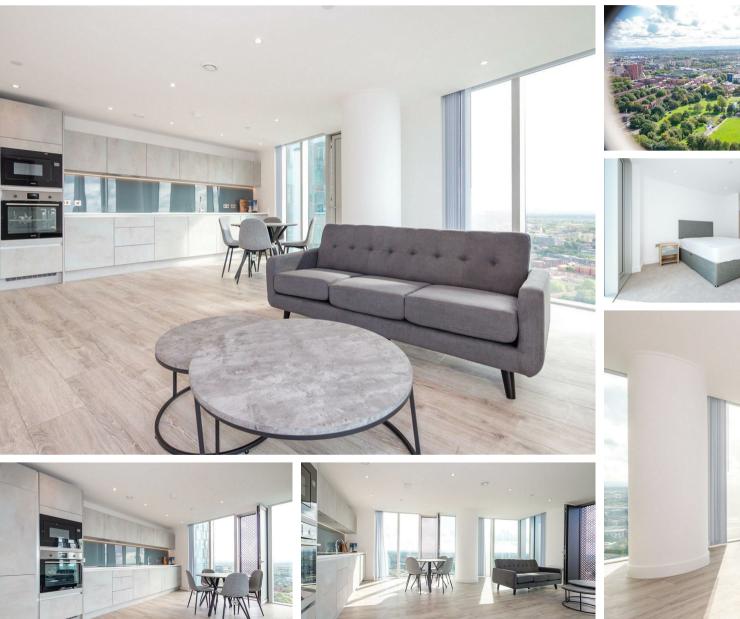

3301 Blade, 15 Silvercroft Street, Manchester, M15 4YU£2,000Council Tax Band: D

A stunning, and spacious two double bedroom, two-bathroom apartment in the sought-after Blade development. Located on the 33rd Floor with amazing views across Manchester, the property comes fully furnished with high-specification integrated appliances.

As a resident of the Blade, you will have access to all the state-of-the-art onsite facilities that include a sauna, gym, and roof terrace.

The building also benefits from a private dining room, residents lounge and co-working space as well as a 24-hour concierge.