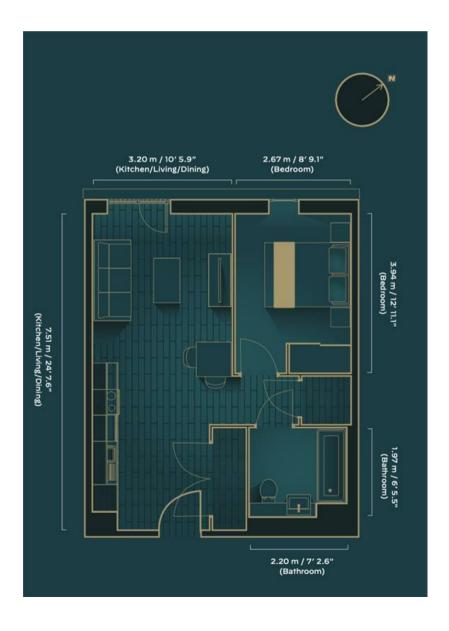

The apartment features a spacious double bedroom, high-spec bathroom with a bath and shower, open-plan kitchen and living area, large utility cupboard, and a Juliet balcony; designed for modern comfort and perfect for hosting family & friends or cosy nights in.