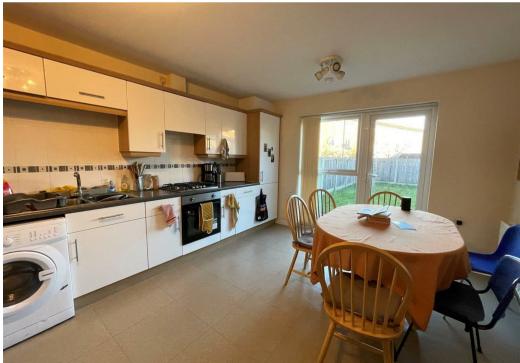

The property consists of a spacious kitchen with dining room table and chairs which leads out into the private garden. There are four double bedrooms all with free standing furniture including a couble bed, chest of draws and wardrobe. One of the rooms located on the top floor of the building has its own private en suite along with a down stairs toilet and master bathroom.