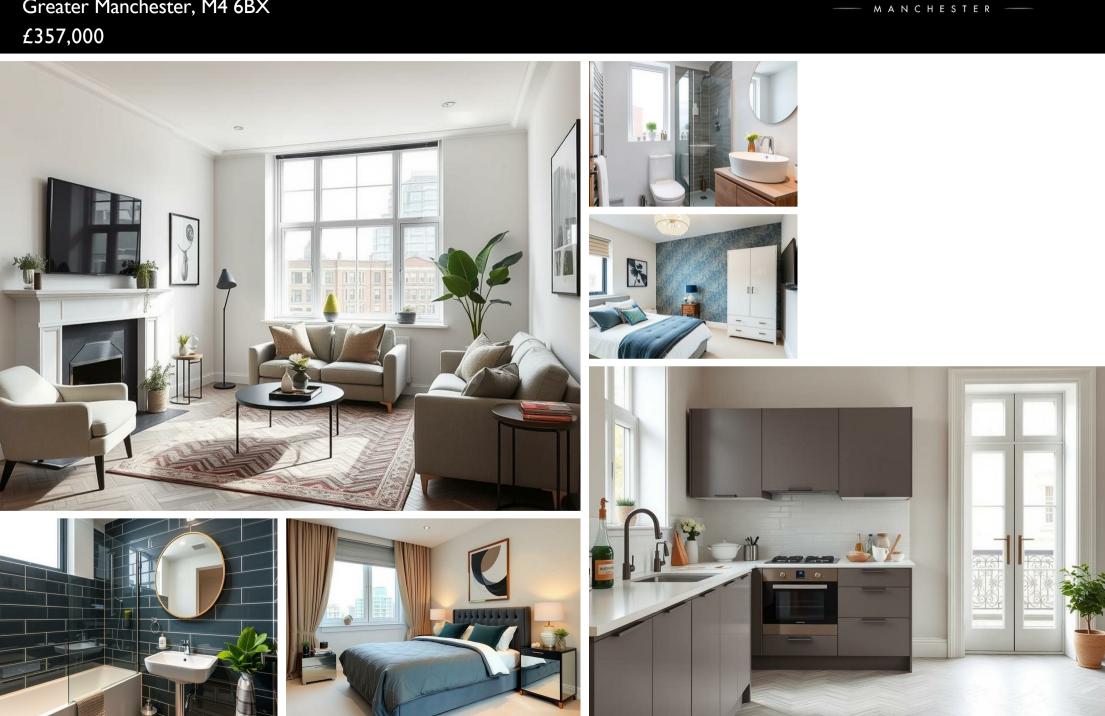

ORLANDO REID

New Islington Apartment, 50 Lampwick Lane, New Islington, Manchester, Greater Manchester, M4 6BX Welcome to this exquisite luxury apartment located in the highly sought-after New Islington area of Manchester. This vibrant neighbourhood has garnered significant acclaim, recently being rated as one of the top ten places to live in the UK by the Sunday Times, thanks to its unique blend of modern living, cultural richness, and community spirit.

As you step inside this stunning two-bedroom, two-bathroom apartment, you are immediately greeted by an abundance of natural light that floods the space, creating a warm and inviting atmosphere. The spacious living room provides a perfect setting for relaxation or entertaining guests, with ample room to arrange your furniture to suit your style. The open-plan kitchen is a chef's dream, featuring contemporary fixtures and high-quality appliances that make cooking your favorite meals an enjoyable experience. Whether you're preparing a quick breakfast or hosting a dinner party, this kitchen is designed to meet all your culinary needs.