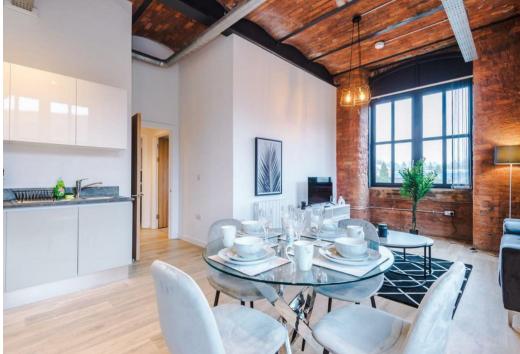

Meadow Mill, 693 Water Street, Stockport, SKI 2BX £205,000

Council Tax Band: New Build

Orlando Reid is pleased to present: MEADOW MILL, STOCKPORT

Meadow Mill, a stunning 19th-century mill in Stockport, Greater Manchester, is being converted into 213 luxury apartments. This high-end development will offer premium living spaces for renters in the Greater Manchester area, combining contemporary design with the building's historic industrial character.

The development includes 173 parking spaces and secure bicycle storage, all conveniently close to Stockport's town centre. The mill's original features will be prominently displayed, transporting residents back in