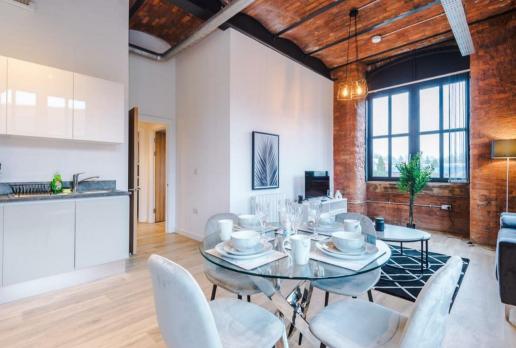

Meadow Mill, 632 Water Street, Stockport, SK I 2BX £202,500

Council Tax Band: New Build

Orlando Reid is pleased to present: MEADOW MILL, STOCKPORT

Meadow Mill, a stunning 19th-century mill in Stockport, Greater Manchester, is being converted into 213 luxury apartments. This high-end development will offer premium living spaces for renters in the Greater Manchester area, combining contemporary design with the building's historic industrial character.

The development includes 173 parking spaces and secure bicycle storage, all conveniently close to Stockport's town centre. The mill's original features will be prominently displayed, transporting residents back in