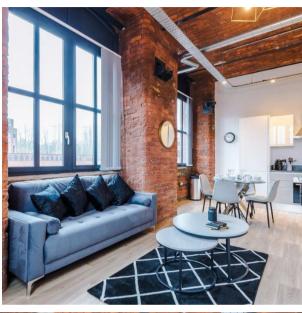

Meadow Mill, 632 Water Street, Stockport, SK I 2BX £202,500

Council Tax Band: New Build

Orlando Reid is pleased to present: MEADOW MILL, STOCKPORT

Meadow Mill, a stunning 19th-century mill in Stockport, Greater Manchester, is being converted into 213 luxury apartments. This high-end development will offer premium living spaces for renters in the Greater Manchester area, combining contemporary design with the building's historic industrial character.

The development includes 173 parking spaces and secure bicycle storage, all conveniently close to Stockport's town centre. The mill's original features will be prominently displayed, transporting residents back in