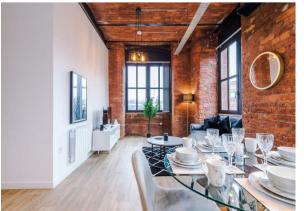

Meadow Mill, 632 Water Street, Stockport, SK I 2BX £202,500

Council Tax Band: New Build

Orlando Reid is pleased to present: MEADOW MILL, STOCKPORT

Meadow Mill, a stunning 19th-century mill in Stockport, Greater Manchester, is being converted into 213 luxury apartments. This high-end development will offer premium living spaces for renters in the Greater Manchester area, combining contemporary design with the building's historic industrial character.

The development includes 173 parking spaces and secure bicycle storage, all conveniently close to Stockport's town centre. The mill's original features will be prominently displayed, transporting residents back in