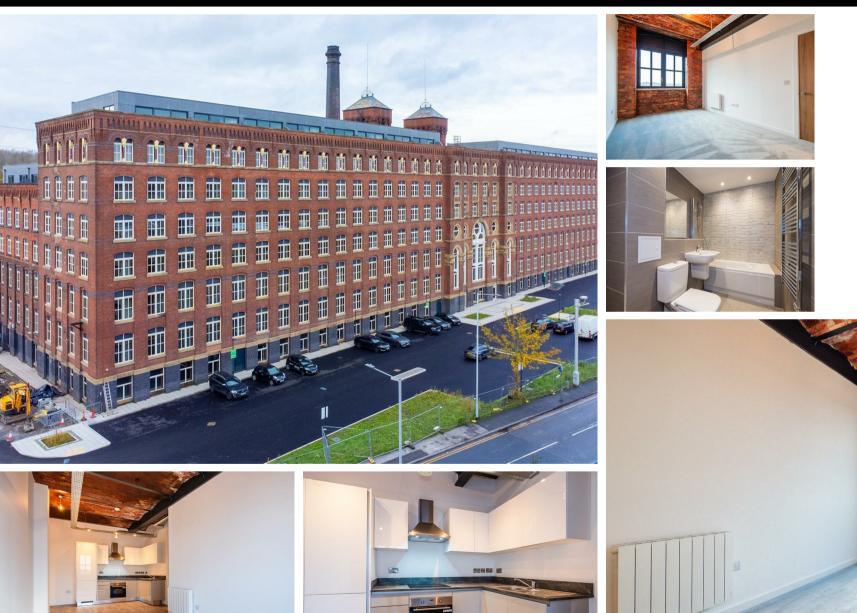

117 Meadow Mill, Water Street, Stockport, SK1 2BX £975 Council Tax Band: New Build

Available 5th August. A new one bedroom apartment in the new Meadow Mill development. This is one of few apartments which comes with parking.

This mill converted building is home to 213 apartments combining original features with modern furnishings. The apartment is made up of a double bedroom, three piece bathroom with bath and overhead shower and an open plan kitchen and living space offered furnished or un furnished.

The property is situated just in front of the Reddish Vale country park and easy access onto the Manchester outer ring road. Conveniently located next door to the development is a Tesco super store and petrol station.