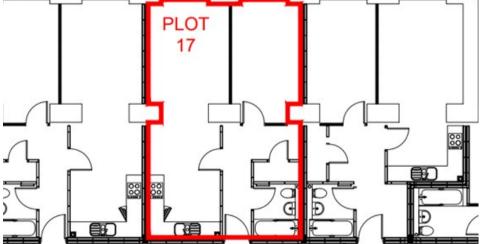

117 Meadow Mill, Water Street, Stockport, SK1 2BX £975 Council Tax Band: New Build

Available 5th August. A new one bedroom apartment in the new Meadow Mill development. This is one of few apartments which comes with parking.