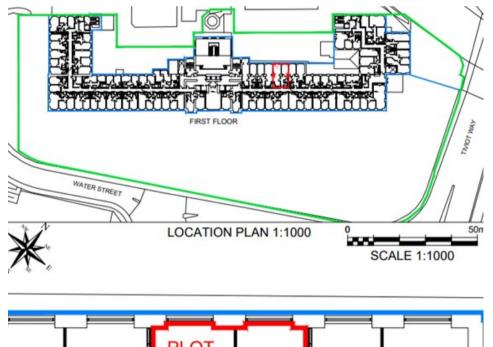

117 Meadow Mill, Water Street, Stockport, SK1 2BX £975 Council Tax Band: New Build

Available 5th August. A new one bedroom apartment in the new Meadow Mill development. This is one of few apartments which comes with parking.