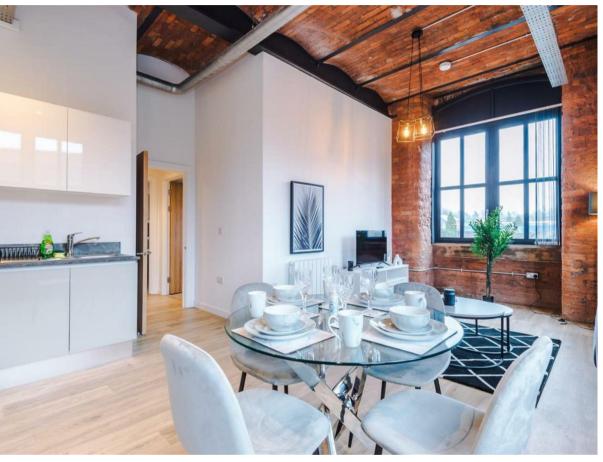

Meadow Mill, 619 Water Street, Stockport, SK1 2BX £202,500

Council Tax Band: New Build

Orlando Reid is pleased to present: MEADOW MILL, STOCKPORT

Meadow Mill, a stunning 19th-century mill in Stockport, Greater Manchester, is being converted into 213 luxury apartments. This high-end development will offer premium living spaces for renters in the Greater Manchester area, combining contemporary design with the building's historic industrial character.

The development includes 173 parking spaces and secure bicycle storage, all conveniently close to Stockport's town centre. The mill's original features will be prominently displayed, transporting residents back in