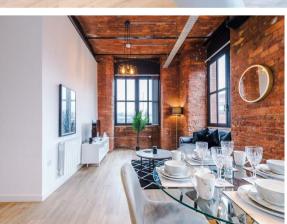

Meadow Mill, 619 Water Street, Stockport, SK1 2BX £202,500

Council Tax Band: New Build

Orlando Reid is pleased to present: MEADOW MILL, STOCKPORT

Meadow Mill, a stunning 19th-century mill in Stockport, Greater Manchester, is being converted into 213 luxury apartments. This high-end development will offer premium living spaces for renters in the Greater Manchester area, combining contemporary design with the building's historic industrial character.

The development includes 173 parking spaces and secure bicycle storage, all conveniently close to Stockport's town centre. The mill's original features will be prominently displayed, transporting residents back in