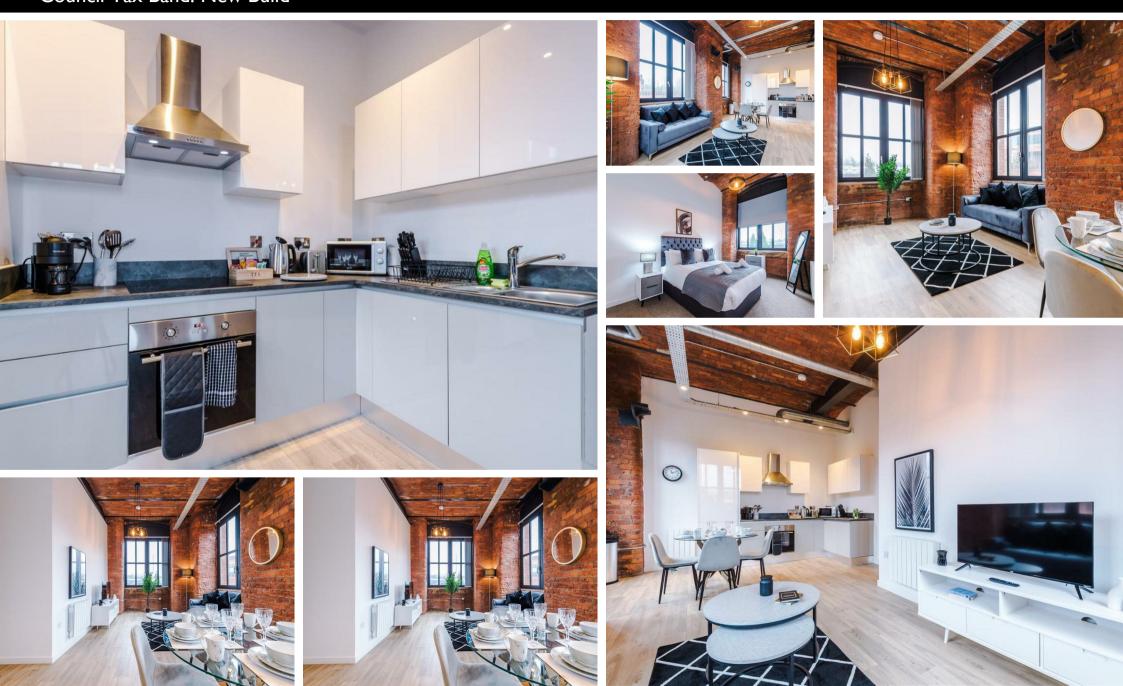

Meadow Mill, 427 Water Street, Stockport, SKI 2BX £202,500 Council Tax Band: New Build

Orlando Reid is pleased to present: MEADOW MILL, STOCKPORT

Meadow Mill, a stunning 19th-century mill in Stockport, Greater Manchester, is being converted into 213 luxury apartments. This high-end development will offer premium living spaces for renters in the Greater Manchester area, combining contemporary design with the building's historic industrial character.

The development includes 173 parking spaces and secure bicycle storage, all conveniently close to Stockport's town centre. The mill's original features will be prominently displayed, transporting residents back in