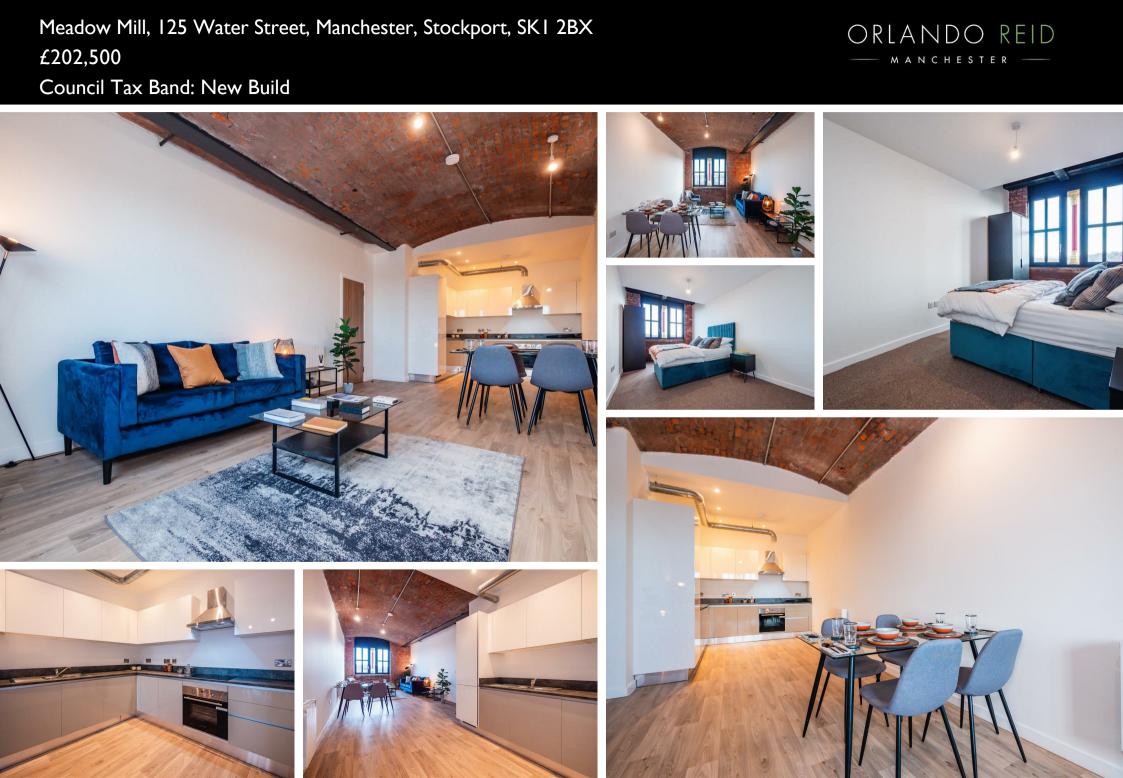

Orlando Reid is pleased to present: MEADOW MILL

Meadow Mill, a stunning 19th-century mill in Stockport, Greater Manchester, is being converted into 213 luxury apartments. This high-end development will offer premium living spaces for renters in the Greater Manchester area, combining contemporary design with the building's historic industrial character.

The development includes 173 parking spaces and secure bicycle storage, all conveniently close to Stockport's town centre. The mill's original features will be prominently displayed, transporting residents back in