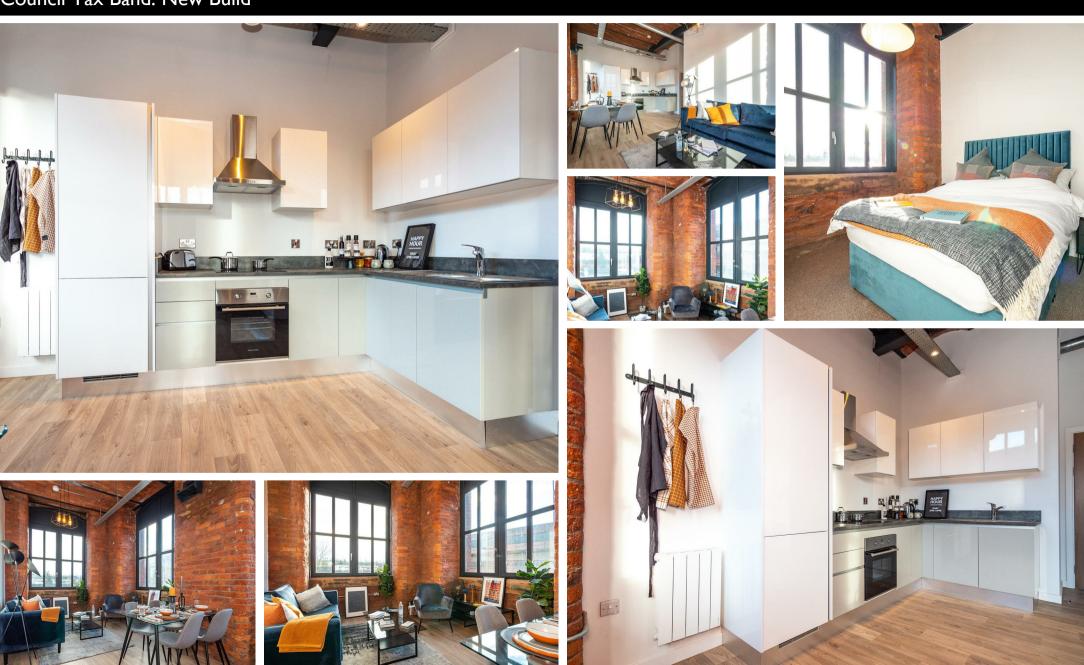

Meadow Mill, 612 Water Street, Stockport, SKI 2BX £202,500 Council Tax Band: New Build

ORLANDO REID

MANCHESTER

Orlando Reid is pleased to present: MEADOW MILL, STOCKPORT

Meadow Mill, a stunning 19th-century mill in Stockport, Greater Manchester, is being converted into 213 luxury apartments. This high-end development will offer premium living spaces for renters in the Greater Manchester area, combining contemporary design with the building's historic industrial character.

The development includes 173 parking spaces and secure bicycle storage, all conveniently close to Stockport's town centre. The mill's original features will be prominently displayed, transporting residents back in