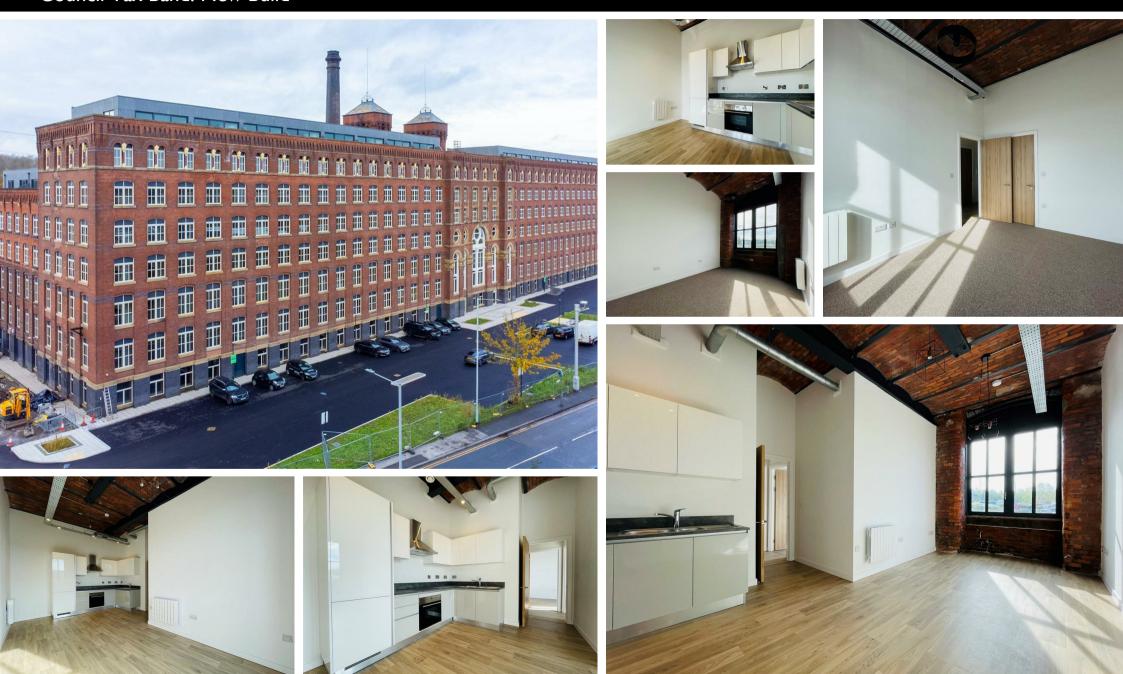

136 Meadow Mill, Water Street, Stockport, SK1 2AJ£1,100 Per MonthCouncil Tax Band: New Build

Available Now! A brand new, two double bedroom apartment available to rent in the newly converted Meadow Mill Development, situated in the heart of Stockport. Close-by to local transport links and amenities.

Situated on the first floor of the development at the front of the building, the property comprises of; entrance hallway with storage cupboard, open plan living space with modern integrated kitchen, two good sized double bedrooms, and a three piece bathroom suite with shower over bath.

Offered on an unfurnished basis.