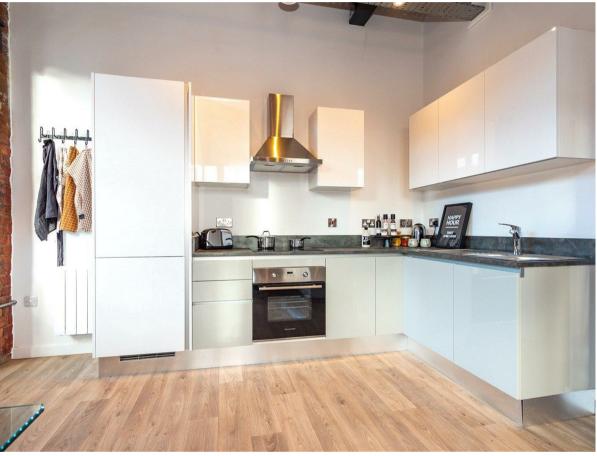

Enjoy the generous living apartment, providing room for both relaxation and entertainment. The modern kitchen is equipped with state-of-the-art appliances. The open layout seamlessly connects the kitchen with the dining area, creating a sociable space for gatherings. There is ample natural light and thoughtfully chosen finishes enhance the ambiance of these apartments.