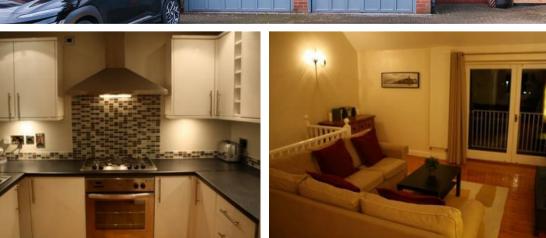

There are three generously sized bedrooms that provide ample space throughout the house, two are large doubles and the third can be used as a bedroom or study.

At the top of the house is an expansive open-plan living and dining area, perfect for entertainment while a balcony offers you a chance to get some fresh air. There is a separately fitted kitchen next door, which is generously sized.