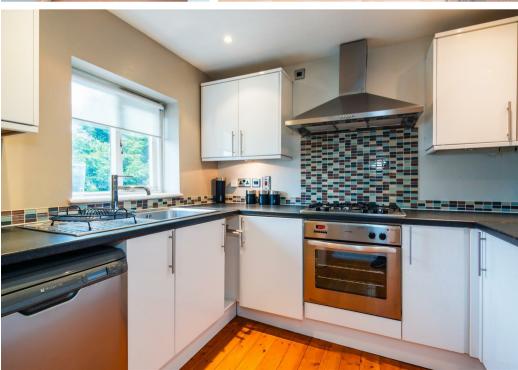

There are three generously sized bedrooms that provide ample space throughout the house, two are large doubles and the third can be used as a bedroom or study.

At the top of the house is an expansive open-plan living and dining area, perfect for entertainment while a balcony offers you a chance to get some fresh air. There is a separately fitted kitchen next door, which is generously sized.