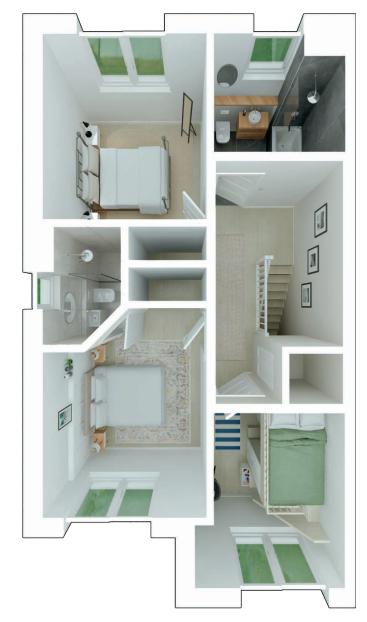

#### First Floor Plan

### First Floor

Master Bedroom: 2.91m × 3.72m 9'7" × 12'2"

Bedroom 1:

2.89m x 3.29m 9'6" x 11'

Bedroom 2:

2.66m x 3.1m 8'9" x 10'2"

Bathroom:

2.33m x 2.1m 7'8" x 6'11"