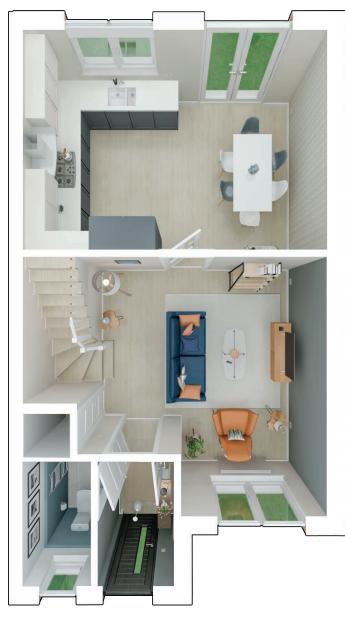

#### First Floor Plan

### First Floor

Master Bedroom: 2.91m × 3.72m 9'7" × 12'2"

Bedroom 1:

2.89m x 3.29m 9'6" x 11'

Bedroom 2:

2.66m x 3.1m 8'9" x 10'2"

Bathroom:

2.33m x 2.1m 7'8" x 6'11"