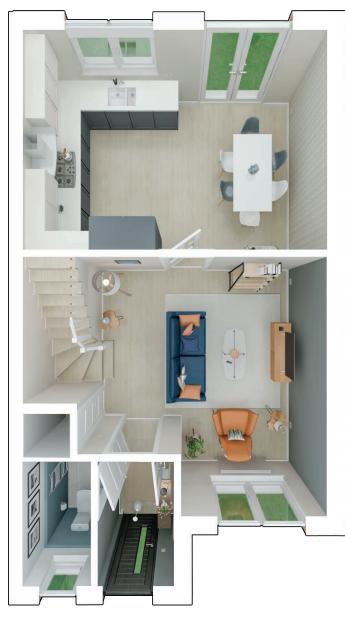

Ground Floor Plan

#### First Floor Plan

#### Ground Floor

Dining/Kitchen:

5.32m x 3.87m 17'5" x 12'3"

Lounge:

4.39m x 4.58m 14'5" x 15'