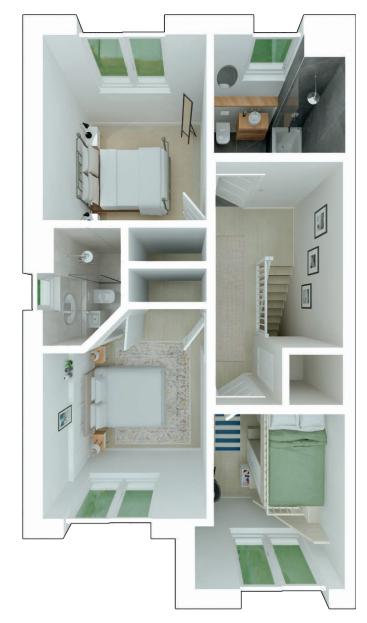

#### First Floor Plan

### First Floor

Master Bedroom: 2.91m × 3.72m 9'7" × 12'2"

Bedroom 1:

2.89m x 3.29m 9'6" x 11'

Bedroom 2:

2.66m x 3.1m 8'9" x 10'2"

Bathroom:

2.33m x 2.1m 7'8" x 6'11"