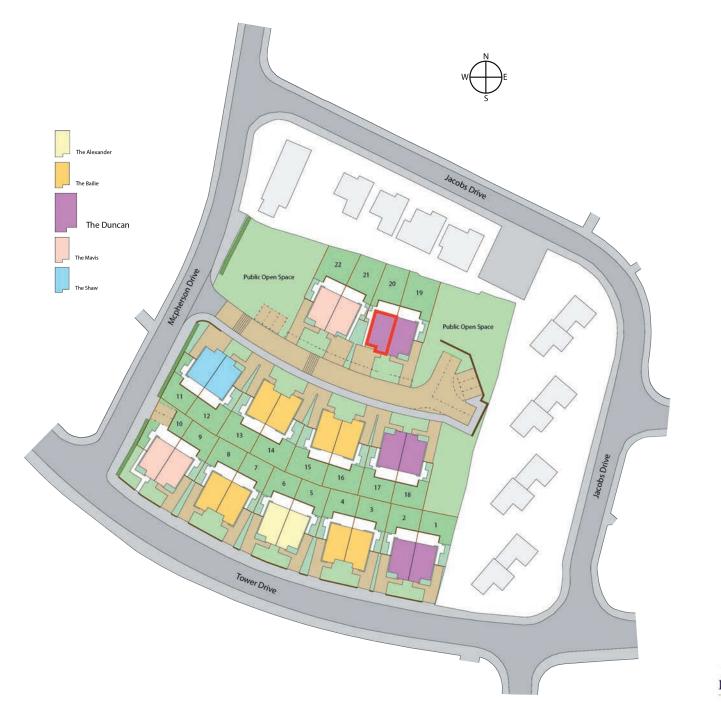

Plot 19

3 Bedroom Semi-Detached Home

Plot 20

3 Bedroom Semi-Detached Home

The Duncan

The Duncan

The Duncan

The Duncan

The Duncan

The Duncan

Ground Floor Plan

#### Ground Floor

Dining/Kitchen:

5.32m x 3.87m 17'5" x 12'3"

Lounge:

4.39m x 4.58m 14'5" x 15'