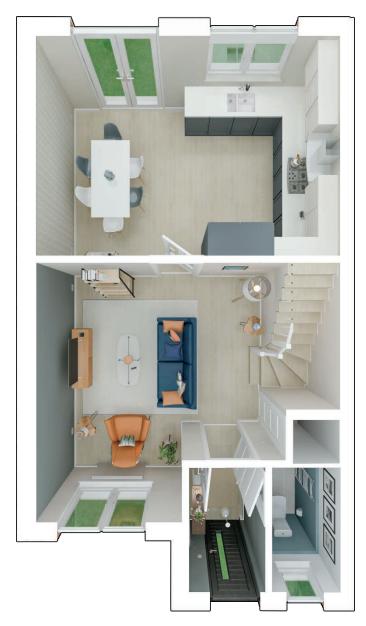

Ground Floor Plan

#### Ground Floor

Dining/Kitchen:

5.32m x 3.87m 17'5" x 12'3"

Lounge:

4.39m x 4.58m 14'5" x 15'