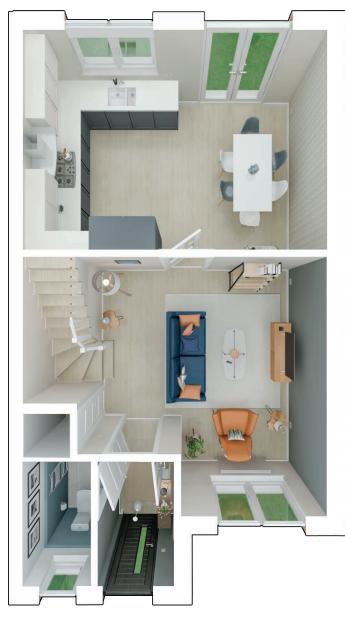

The Duncan

The Duncan

Ground Floor Plan

#### Ground Floor

Dining/Kitchen:

5.32m x 3.87m 17'5" x 12'3"

Lounge:

4.39m x 4.58m 14'5" x 15'