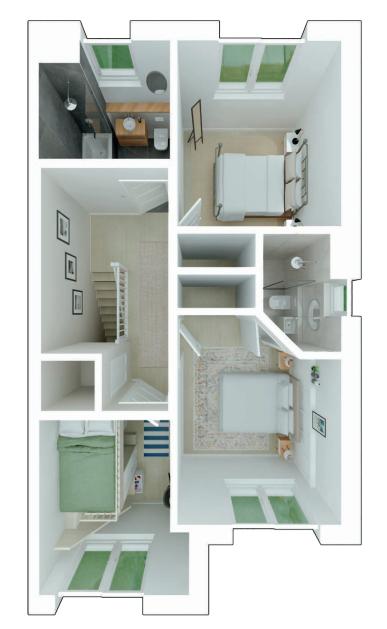

Ground Floor Plan

#### First Floor Plan

#### Ground Floor

Dining/Kitchen:

5.32m x 3.87m 17'5" x 12'3"

Lounge:

4.39m x 4.58m 14'5" x 15'