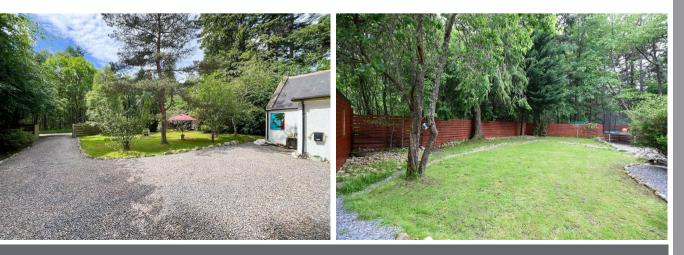

## Gardens

The front garden is mainly laid to grass with a selection of trees and shrubs and is enclosed by fencing. Gated access leads to the driveway which provides ample off road parking, and gives access to the front and side of the property. The rear and side gardens are also mainly laid to grass, with a timber garage/workshop, shed and are enclosed by a combination of fencing and conifers.