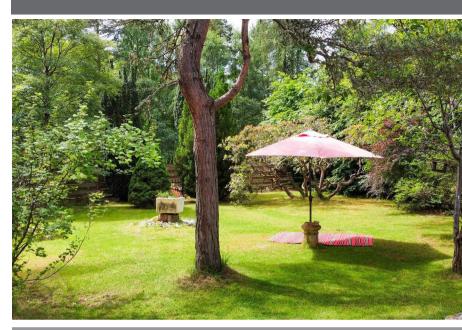

## Gardens

The front garden is mainly laid to grass with a selection of trees and shrubs and is enclosed by fencing. Gated access leads to the driveway which provides ample off road parking, and gives access to the front and side of the property. The rear and side gardens are also mainly laid to grass, with a timber garage/workshop, shed and are enclosed by a combination of fencing and conifers.