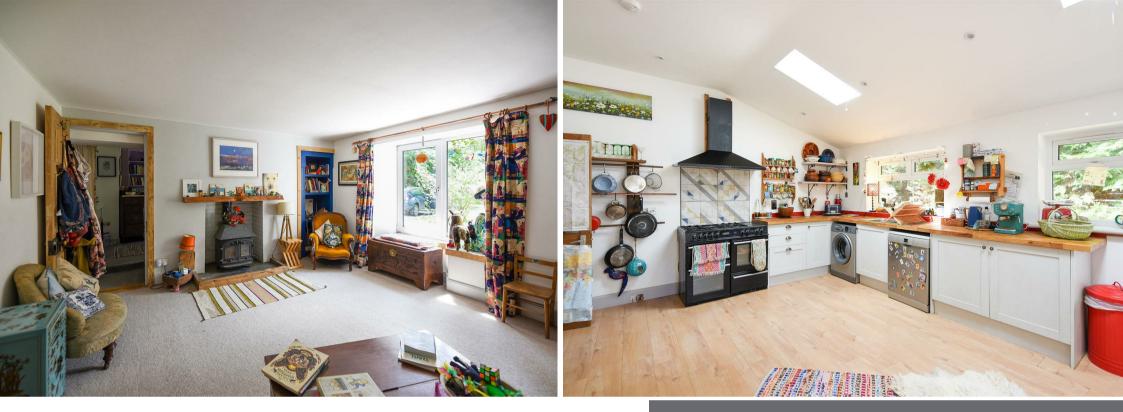

\* £10K BELOW HOME REPORT \* A rare opportunity to purchase a five bedroom extended cottage in the rural hamlet of Carron by the River Spey. The property offers many pleasing features including a wood burner in the lounge, under floor heating in the kitchen/diner and bathroom. The property also benefits from oil fired central heating, double glazed windows, a family sized bathroom, a separate shower room and a fully boarded loft space with velux windows. The accommodation is well proportioned throughout and will appeal to a wide range of prospective purchasers including those looking for a property with character located in a private setting near Aberlour. Viewing is highly recommended to be able to fully appreciate the size and character within.

## Price £340,000

| ACCOMMODATION | ١  |
|---------------|----|
| ENTRANCE HALL |    |
| LOUNGE        |    |
| KITCHEN       | 2  |
| BEDROOM ONE   |    |
| BEDROOM TWO   |    |
| BEDROOM THREE | 14 |
| BEDROOM FOUR  |    |
| BEDROOM FIVE  |    |
| BATHROOM      |    |
| SHOWER ROOM   |    |
|               |    |

| 14'7" x 13'6" (4.46m x 4.14m)  |
|--------------------------------|
| 26'8" x 13'8" (8.15m x 4.19m)  |
| 13'9" x 13'8" (4.20m x 4.19m)  |
| 13'3" x 11'8" (4.06m x 3.58m)  |
| 14'11" x 12'0" (4.56m x 3.66m) |
| 10'0" x 7'11" (3.05m x 2.43m)  |
| 13'6" x 7'2" (4.13m x 2.19m)   |
| 11'6" x 7'8" (3.51m x 2.35m)   |
| 5'10" x 3'0" (1 78m x 0 92m)   |