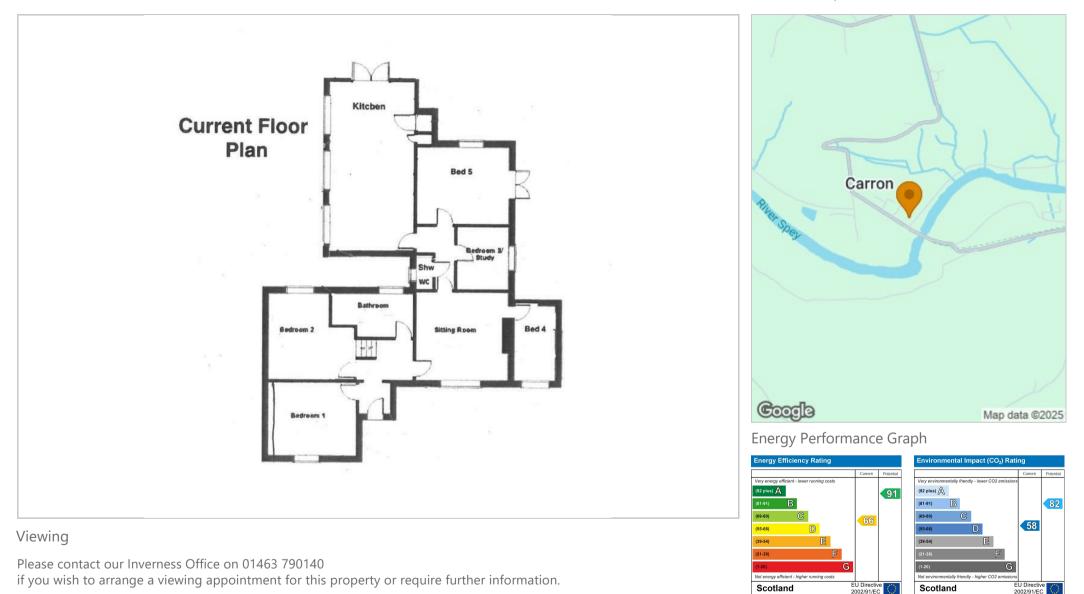

## Price £340,000

| ACCOMMODATION | ١  |
|---------------|----|
| ENTRANCE HALL |    |
| LOUNGE        |    |
| KITCHEN       | 2  |
| BEDROOM ONE   |    |
| BEDROOM TWO   |    |
| BEDROOM THREE | 14 |
| BEDROOM FOUR  |    |
| BEDROOM FIVE  |    |
| BATHROOM      |    |
| SHOWER ROOM   |    |
|               |    |

| 14'7" x 13'6" (4.46m x 4.14m)  |
|--------------------------------|
| 26'8" x 13'8" (8.15m x 4.19m)  |
| 13'9" x 13'8" (4.20m x 4.19m)  |
| 13'3" x 11'8" (4.06m x 3.58m)  |
| 14'11" x 12'0" (4.56m x 3.66m) |
| 10'0" x 7'11" (3.05m x 2.43m)  |
| 13'6" x 7'2" (4.13m x 2.19m)   |
| 11'6" x 7'8" (3.51m x 2.35m)   |
| 5'10" x 3'0" (1 78m x 0 92m)   |

## Location

Carron Lodge is just 4 miles from Aberlour and 2.5 miles from Archiestown, in the picturesque hamlet of Carron on the banks of the River Spey, with immediate access to the Speyside Way. The Speyside region is of course synonymous with malt whisky where Dailuaine Distillery can be found on the road leading to the Lodge and Dalmunach Distillery as you leave. Aberlour offers many facilities including food stores, a pharmacy, butcher, post office, swimming pool and gym. Primary schools can be found in Aberlour and nearby Knockando, with a secondary school in Aberlour. The town of Elgin lies approximately 20 miles to the north where a more comprehensive range of amenities can be found. There is a regular bus service to nearby towns, with train stations in both Keith and Elgin. From Knockando you reach a beautiful road leading into Forres (20 miles) and then on to Findhorn. The Cities of Inverness and Aberdeenare just over an hour away and offer further major facilities, together with national rail links and airports. Council Tax Band: D

Services: Mains electricity, water, septic tank drainage with tank located on the neighbouring land.

Floor Plans

The particulars are set out as a general outline only for the guidance of intended purchasers or lessees, and do not constitute, any part of a contract. Nothing in these particulars shall be deemed to be a statement that the property is in good structural condition or otherwise nor that any of the services, appliances, equipment or facilities are in good working order. Purchasers should satisfy themselves of this prior to purchasing.