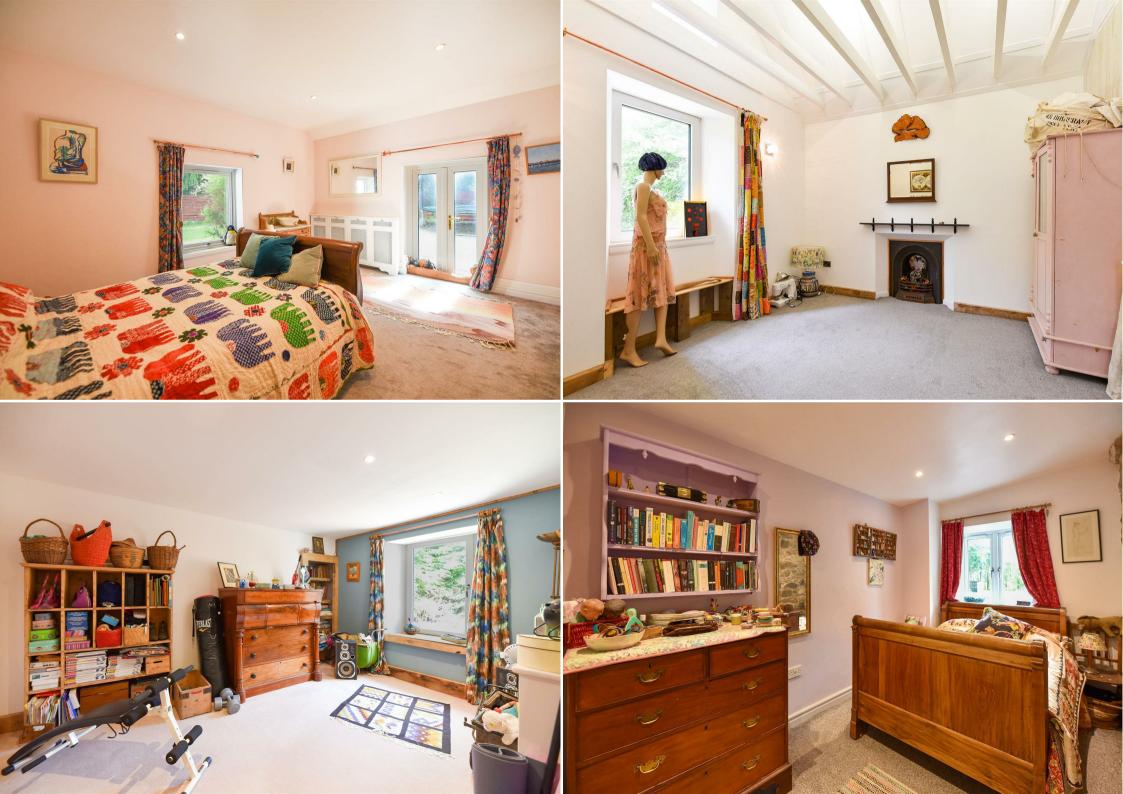

\* £10K BELOW HOME REPORT \* A rare opportunity to purchase a five bedroom extended cottage in the rural hamlet of Carron by the River Spey. The property offers many pleasing features including a wood burner in the lounge, under floor heating in the kitchen/diner and bathroom. The property also benefits from oil fired central heating, double glazed windows, a family sized bathroom, a separate shower room and a fully boarded loft space with velux windows. The accommodation is well proportioned throughout and will appeal to a wide range of prospective purchasers including those looking for a property with character located in a private setting near Aberlour. Viewing is highly recommended to be able to fully appreciate the size and character within.

## Price £340,000

| ACCOMMODATION | ١  |
|---------------|----|
| ENTRANCE HALL |    |
| LOUNGE        |    |
| KITCHEN       | 2  |
| BEDROOM ONE   |    |
| BEDROOM TWO   |    |
| BEDROOM THREE | 14 |
| BEDROOM FOUR  |    |
| BEDROOM FIVE  |    |
| BATHROOM      |    |
| SHOWER ROOM   |    |
|               |    |

| 14'7" x 13'6" (4.46m x 4.14m)  |
|--------------------------------|
| 26'8" x 13'8" (8.15m x 4.19m)  |
| 13'9" x 13'8" (4.20m x 4.19m)  |
| 13'3" x 11'8" (4.06m x 3.58m)  |
| 14'11" x 12'0" (4.56m x 3.66m) |
| 10'0" x 7'11" (3.05m x 2.43m)  |
| 13'6" x 7'2" (4.13m x 2.19m)   |
| 11'6" x 7'8" (3.51m x 2.35m)   |
| 5'10" x 3'0" (1 78m x 0 92m)   |