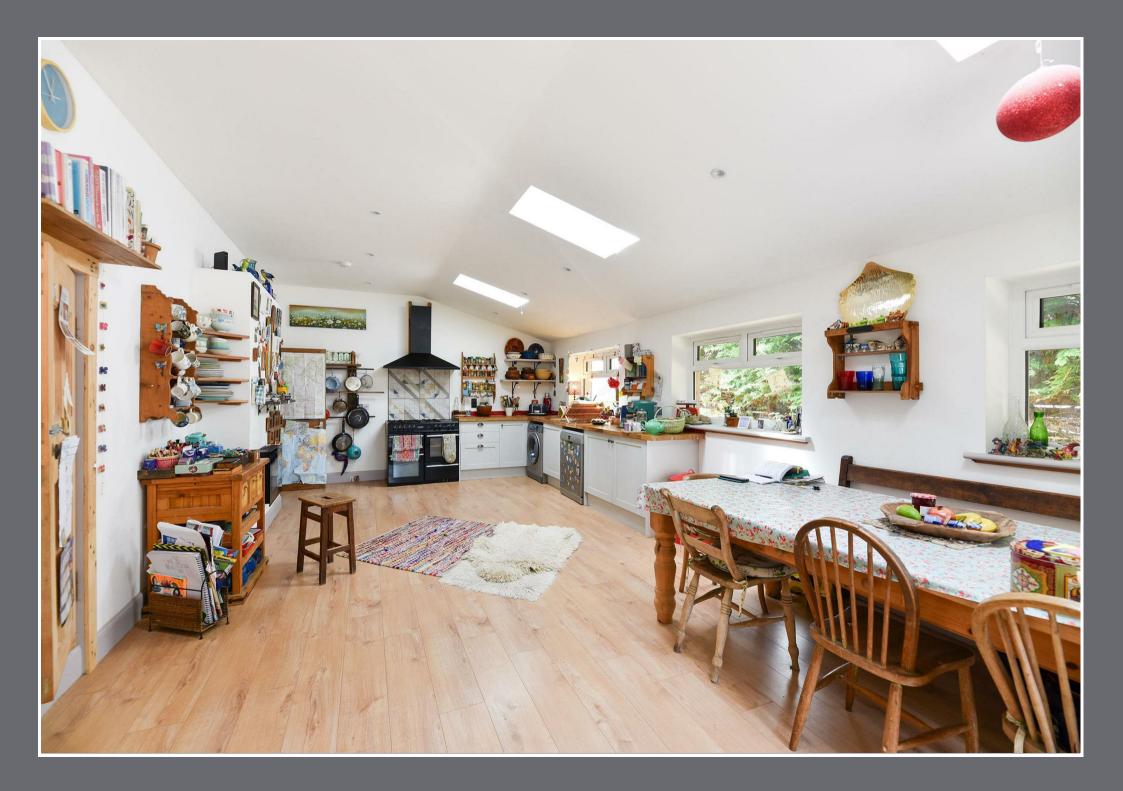

\* £10K BELOW HOME REPORT \* A rare opportunity to purchase a five bedroom extended cottage in the rural hamlet of Carron by the River Spey. The property offers many pleasing features including a wood burner in the lounge, under floor heating in the kitchen/diner and bathroom. The property also benefits from oil fired central heating, double glazed windows, a family sized bathroom, a separate shower room and a fully boarded loft space with velux windows. The accommodation is well proportioned throughout and will appeal to a wide range of prospective purchasers including those looking for a property with character located in a private setting near Aberlour. Viewing is highly recommended to be able to fully appreciate the size and character within.

## Price £340,000

| ACCOMMODATION | ١  |
|---------------|----|
| ENTRANCE HALL |    |
| LOUNGE        |    |
| KITCHEN       | 2  |
| BEDROOM ONE   |    |
| BEDROOM TWO   |    |
| BEDROOM THREE | 14 |
| BEDROOM FOUR  |    |
| BEDROOM FIVE  |    |
| BATHROOM      |    |
| SHOWER ROOM   |    |
|               |    |

| 14'7" x 13'6" (4.46m x 4.14m)  |
|--------------------------------|
| 26'8" x 13'8" (8.15m x 4.19m)  |
| 13'9" x 13'8" (4.20m x 4.19m)  |
| 13'3" x 11'8" (4.06m x 3.58m)  |
| 14'11" x 12'0" (4.56m x 3.66m) |
| 10'0" x 7'11" (3.05m x 2.43m)  |
| 13'6" x 7'2" (4.13m x 2.19m)   |
| 11'6" x 7'8" (3.51m x 2.35m)   |
| 5'10" x 3'0" (1 78m x 0 92m)   |