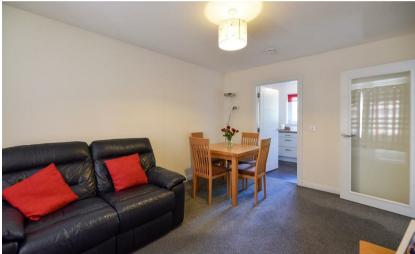

-- £7k below Home Report valuation -- An opportunity to purchase a two bedroom first floor flat located in the popular Inshes district of Inverness. The property offers many pleasing features including a modern bathroom and kitchen with built-in oven, hob and extractor. The accommodation also features gas radiator central heating, double glazed windows and communal parking. The flat is well proportioned throughout and will appeal to a wide range of prospective purchasers including the first time buyer and those looking for a property with great letting potential. Viewing is highly recommended.

# Fixed asking price £158,000

| CCOMMODATION      |                               |
|-------------------|-------------------------------|
| NTRANCE HALL      |                               |
| OUNGE/DINING ROOM | 13'9" x 10'5" (4.21m x 3.19m) |
| ITCHEN            | 10'4" x 7'10" (3.16m x 2.39m) |
| EDROOM ONE        | 11'6" x 9'5" (3.52m x 2.88m)  |
| EDROOM TWO        | 10'4" x 8'11" (3.16m x 2.72m) |
| ATHROOM           | 8'2" x 6'9" (2.51m x 2.06m)   |
|                   |                               |