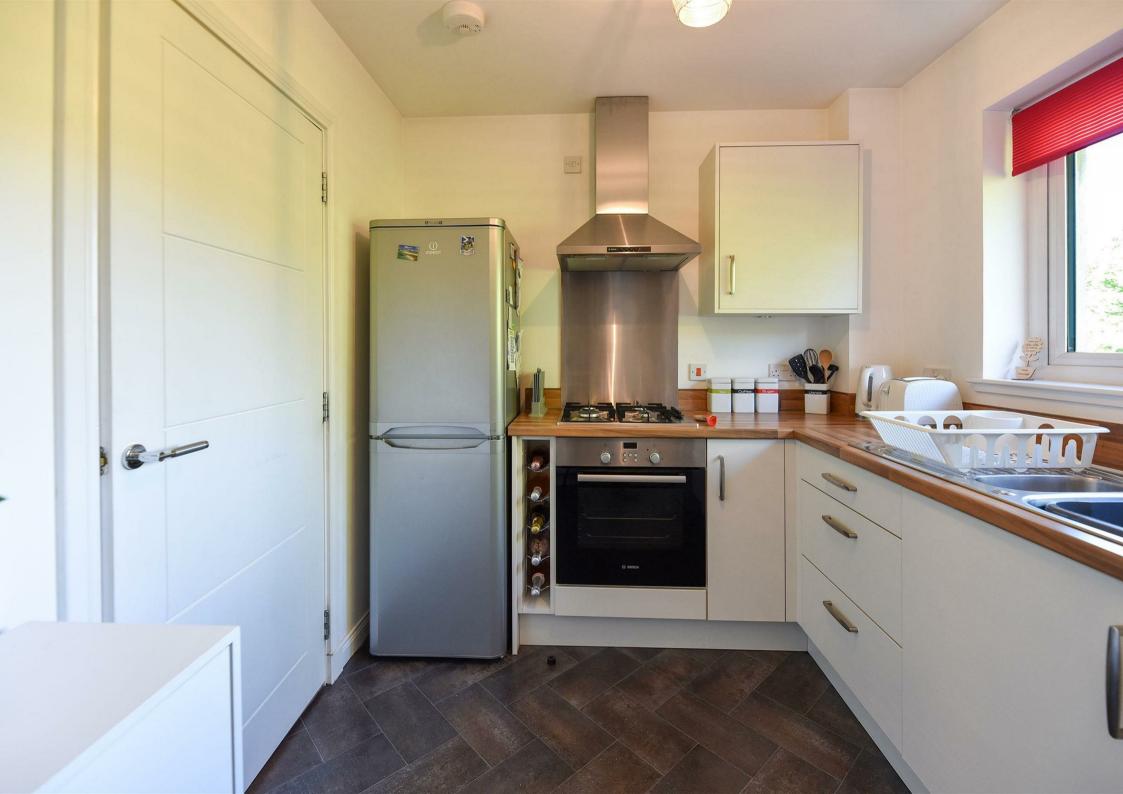

-- £7k below Home Report valuation -- An opportunity to purchase a two bedroom first floor flat located in the popular Inshes district of Inverness. The property offers many pleasing features including a modern bathroom and kitchen with built-in oven, hob and extractor. The accommodation also features gas radiator central heating, double glazed windows and communal parking. The flat is well proportioned throughout and will appeal to a wide range of prospective purchasers including the first time buyer and those looking for a property with great letting potential. Viewing is highly recommended.

# Fixed asking price £158,000

| CCOMMODATION      |                               |
|-------------------|-------------------------------|
| NTRANCE HALL      |                               |
| OUNGE/DINING ROOM | 13'9" x 10'5" (4.21m x 3.19m) |
| ITCHEN            | 10'4" x 7'10" (3.16m x 2.39m) |
| EDROOM ONE        | 11'6" x 9'5" (3.52m x 2.88m)  |
| EDROOM TWO        | 10'4" x 8'11" (3.16m x 2.72m) |
| ATHROOM           | 8'2" x 6'9" (2.51m x 2.06m)   |
|                   |                               |