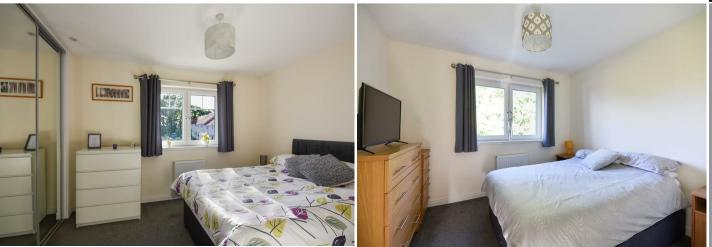

# Fixed asking price £158,000

| CCOMMODATION      |                               |
|-------------------|-------------------------------|
| NTRANCE HALL      |                               |
| OUNGE/DINING ROOM | 13'9" x 10'5" (4.21m x 3.19m) |
| ITCHEN            | 10'4" x 7'10" (3.16m x 2.39m) |
| EDROOM ONE        | 11'6" x 9'5" (3.52m x 2.88m)  |
| EDROOM TWO        | 10'4" x 8'11" (3.16m x 2.72m) |
| ATHROOM           | 8'2" x 6'9" (2.51m x 2.06m)   |
|                   |                               |