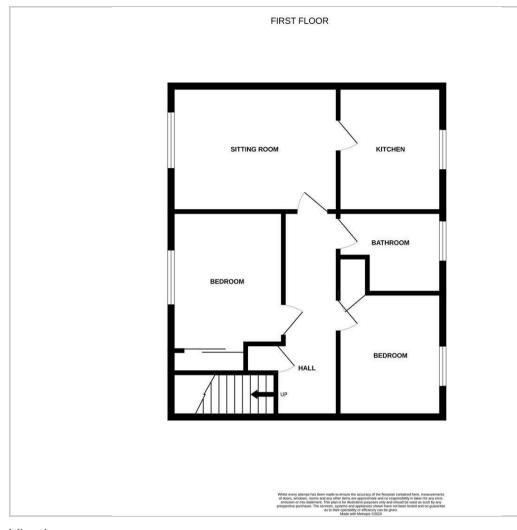

# Fixed asking price £158,000

| CCOMMODATION      |                               |
|-------------------|-------------------------------|
| NTRANCE HALL      |                               |
| OUNGE/DINING ROOM | 13'9" x 10'5" (4.21m x 3.19m) |
| ITCHEN            | 10'4" x 7'10" (3.16m x 2.39m) |
| EDROOM ONE        | 11'6" x 9'5" (3.52m x 2.88m)  |
| EDROOM TWO        | 10'4" x 8'11" (3.16m x 2.72m) |
| ATHROOM           | 8'2" x 6'9" (2.51m x 2.06m)   |
|                   |                               |

#### Floor Plan