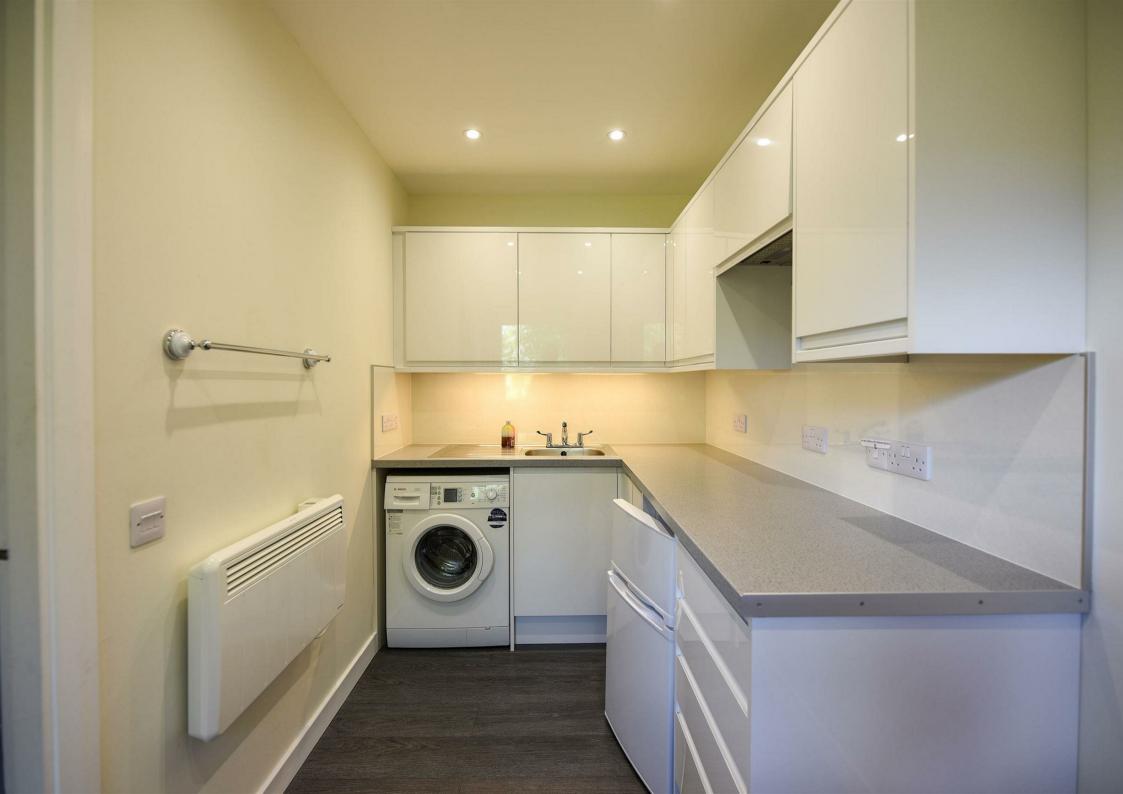

## Offers over £79,000

ACCOMMODATION

**ENTRANCE HALL** 

LOUNGE

14'10" x 10'8" (4.53m x 3.27m)

KITCHEN/DINER

11'1" x 5'10" (3.40m x 1.80ı

UTILITY ROOM

5'2" max x 5'2" max (1.59m max x 1.58m max)

BEDROOM

14'5" x 8'6" (4.41m x 2.60m)

**SHOWER ROOM** 

6'6" x 3'3",291'11" (1.99m x 1,89m)