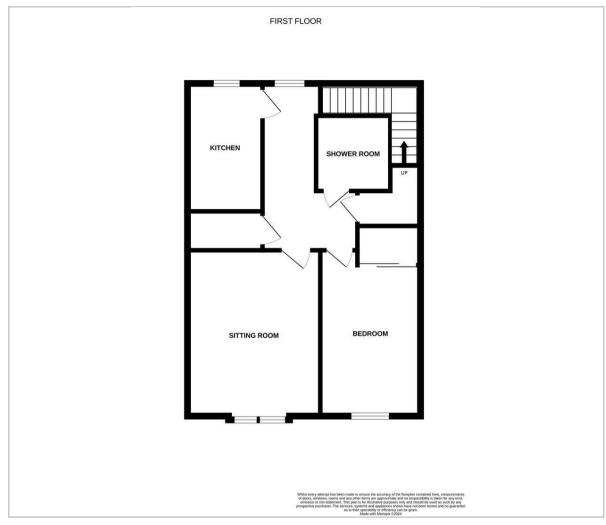

acilities include Inverness Leisure & Aquadome, Eden Court Theatre & Cinema, Bught Park and the River Ness with its popular island walks. The property sits in the catchment area for Crown Primary School and Millburn Academy which are both within walking distance. Inverness train station offers regular onward links to major regional centres including a sleeper service to London. Inverness Airport is less than 10 miles away, offering a number of domestic and European flights.



## Offers over £79,000





ACCOMMODATION

**ENTRANCE HALL** 

LOUNGE

14'10" x 10'8" (4.53m x 3.27m)

KITCHEN/DINER

11'1" x 5'10" (3.40m x 1.80ı

UTILITY ROOM

5'2" max x 5'2" max (1.59m max x 1.58m max)

BEDROOM

14'5" x 8'6" (4.41m x 2.60m)

**SHOWER ROOM** 

6'6" x 3'3",291'11" (1.99m x 1,89m)

#### Floor Plan



#### Viewing

Please contact our Inverness Office on 01463 790140 if you wish to arrange a viewing appointment for this property or require further information. Council Tax Band: C

#### Area Map



### **Energy Efficiency Graph**





These particulars, whilst believed to be accurate are set out as a general outline only for guidance and do not constitute any part of an offer or contract. Intending purchasers should not rely on them as statements of representation of fact, but must satisfy themselves by inspection or otherwise as to their accuracy. No person in this firms employment has the authority to make or give any representation or warranty in respect of the property.

17 Admirals View, Inverness, Inverness Shire, IV2 5GW

Tel: 01463 790140 Email: hello@curtismckinnell.co.uk https