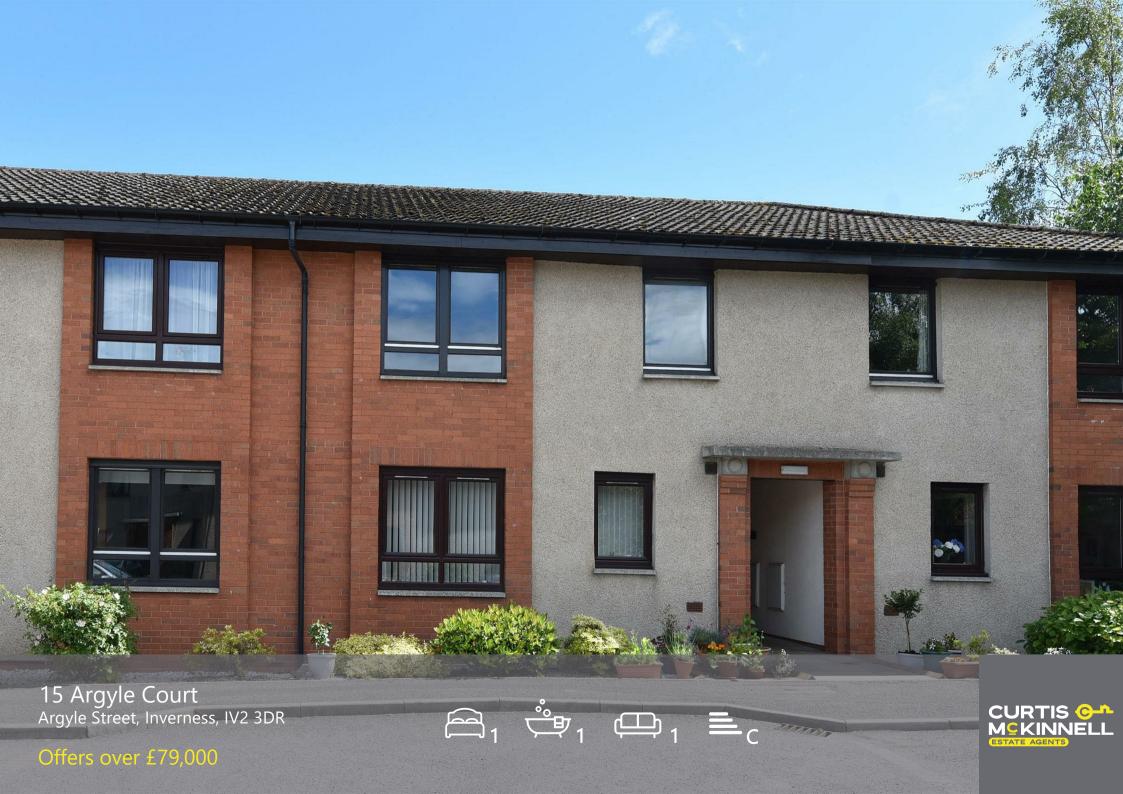

# 15 Argyle Court

Inverness, IV2 3DR

- RFTIRFMENT FLAT
- ONE BEDROOM
- ACCESSIBLE SHOWER ROOM
- UTILITY CUPBOARD
- ELECTRIC HEATING

- FIRST FLOOR
- LOUNGE
- BEDROOM
- MODERN KITCHEN
- VIEWING RECOMMENDED

\*PRICE REDUCED TO OFFERS OVER £79,000\* An opportunity to purchase a one bedroom first floor retirement flat located in the highly desirable Crown district of Inverness. The retirement complex is operated by Hanover Scotland Housing Association and offers 24-hour support for residents. Residents should be over the age of 60. The property offers many pleasing features including a modern kitchen, electric Dimplex heaters, communal parking, accessible shower room and stair lift. The accommodation is well proportioned throughout and will appeal to those looking for a retirement home with support located within walking distance to the city centre.

## Offers over £79,000

ACCOMMODATION

**ENTRANCE HALL** 

LOUNGE

14'10" x 10'8" (4.53m x 3.27m)

KITCHEN/DINER

11'1" x 5'10" (3.40m x 1.80ı

UTILITY ROOM