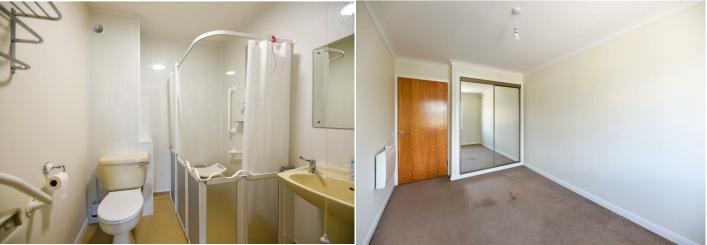

5'2" max x 5'2" max (1.59m max x 1.58m max)

BEDROOM

14'5" x 8'6" (4.41m x 2.60m)

**SHOWER ROOM** 

6'6" x 3'3",291'11" (1.99m x 1,89m)