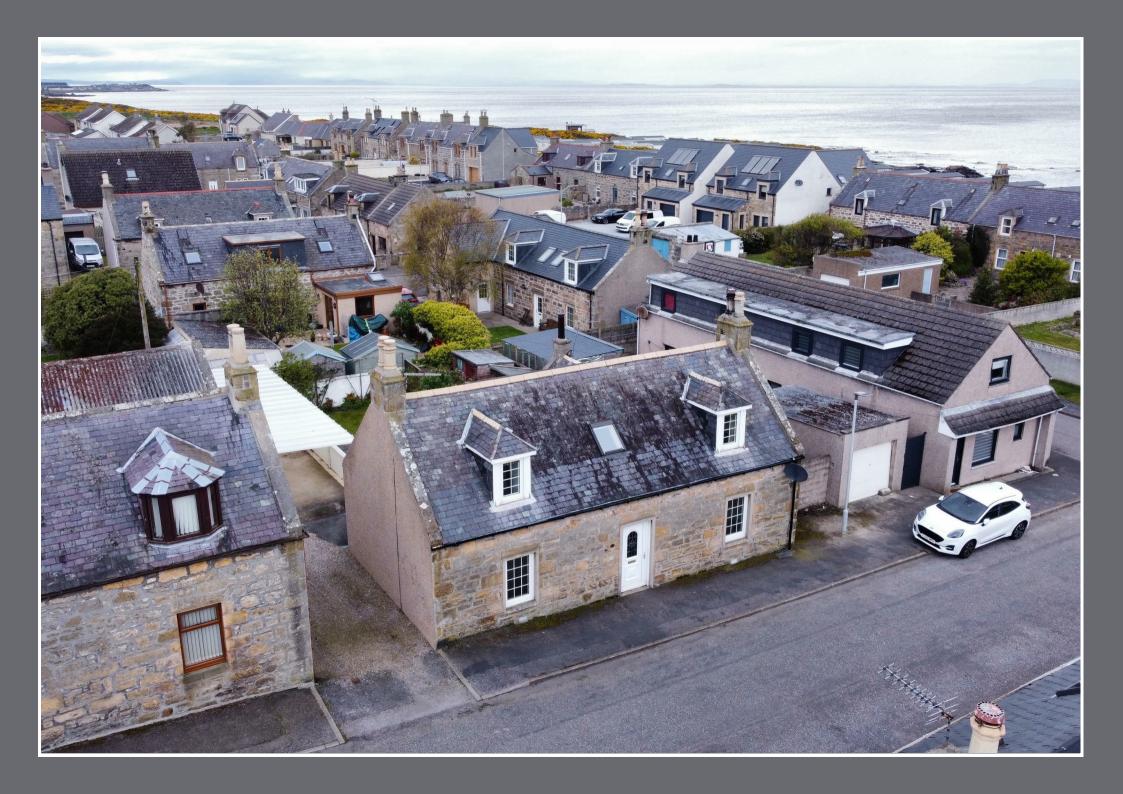

### Gardens

The garden is located to the rear of the property and can be accessed via a shared drive to the side which leads to a carport providing off road parking. The garden is laid to grass with flowerbed borders and has a paved patio area, covered decked area and two sheds.

### Location

Hopeman is a coastal village located on the Moray Coast and has several Shops and amenities including Hopeman Stores and Post Office, a general store gift shop, a hairdresser and beauty salon, a butcher's, Coffee shops, a Hotel, Chemist and a fish and chip shop. Down at the harbour there is a gallery/shop. Hopeman has a golf course and two large sandy beaches split by the man-made harbour. The West Beach is the smaller. The East Beach is surrounded by large, grassy sand dunes and has colourful beach huts and large rocky areas with excellent rockpools. Elgin is approximately 8 miles away where a more comprehensive range of amenities can be found.