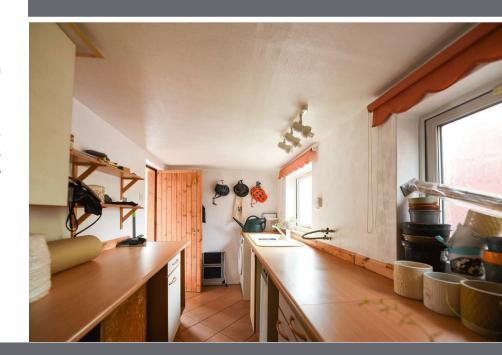

# Offers over £265,000

**ACCOMMODATION** 

**ENTRANCE HALL** 

LOUNGE 15'8" x 12'0" (4.80m x 3.68m)

STUDY/DINING ROOM 11'8" x 11'0" (3.58m x 3.36m)

KITCHEN 13'9" x 10'3" (4.21m x 3.13m)

UTILITY ROOM 14'4" x 6'0" (4.37m x 1.84m)