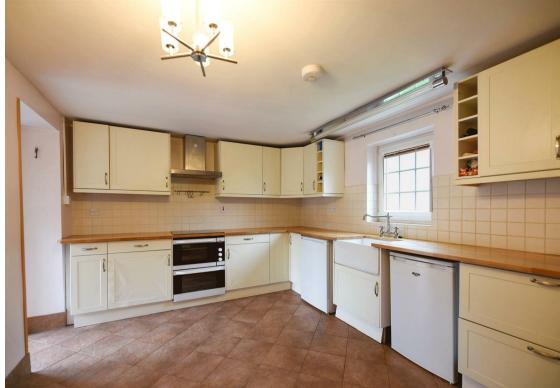

# Offers over £265,000

**ACCOMMODATION** 

**ENTRANCE HALL** 

LOUNGE 15'8" x 12'0" (4.80m x 3.68m)

STUDY/DINING ROOM 11'8" x 11'0" (3.58m x 3.36m)

KITCHEN 13'9" x 10'3" (4.21m x 3.13m)

UTILITY ROOM 14'4" x 6'0" (4.37m x 1.84m)