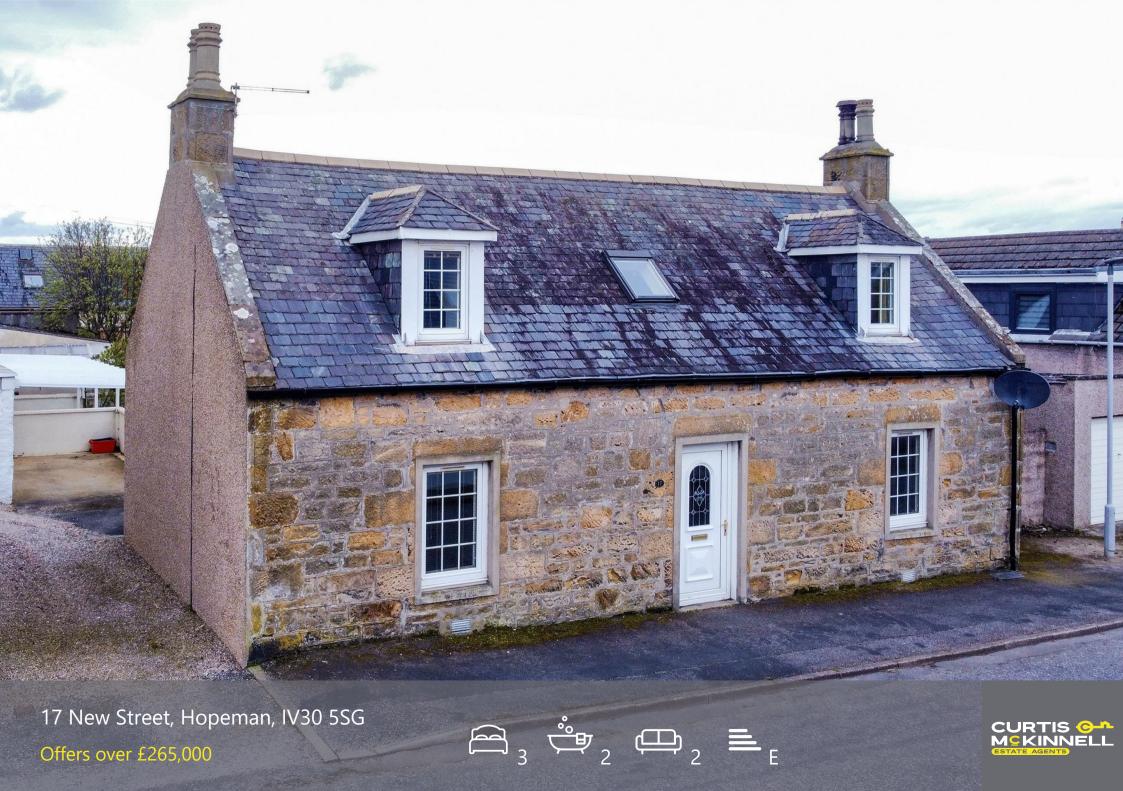

# 17 New Street

# Hopeman, IV30 5SG

- DETACHED COTTAGE
- EN-SUITE SHOWER ROOM
- LOG BURNER
- LOUNGE
- OIL FIRED HEATING

- THREE BEDROOMS
- MODERN FAMILY BATHROOM
- KITCHEN/DINER
- STUDY/DINING ROOM
- OFF ROAD PARKING

A rare opportunity to purchase a three bedroom detached cottage located in the popular coastal village of Hopeman. The property offers many pleasing features including an ensuite shower room to the master bedroom, a log burner in the lounge and a modern four piece family bathroom. The cottage also benefits from a large kitchen/diner, a utility room, a downstairs WC, oil fired central heating, double glazed windows and off road parking. The accommodation is well proportioned throughout and will appeal to a wide range of prospective purchasers including those looking for a cottage located within walking distance to Hopeman Harbour and beach.

# Offers over £265,000

**ACCOMMODATION** 

**ENTRANCE HALL** 

LOUNGE 15'8" x 12'0" (4.80m x 3.68m)

STUDY/DINING ROOM 11'8" x 11'0" (3.58m x 3.36m)

KITCHEN 13'9" x 10'3" (4.21m x 3.13m)

UTILITY ROOM 14'4" x 6'0" (4.37m x 1.84m)