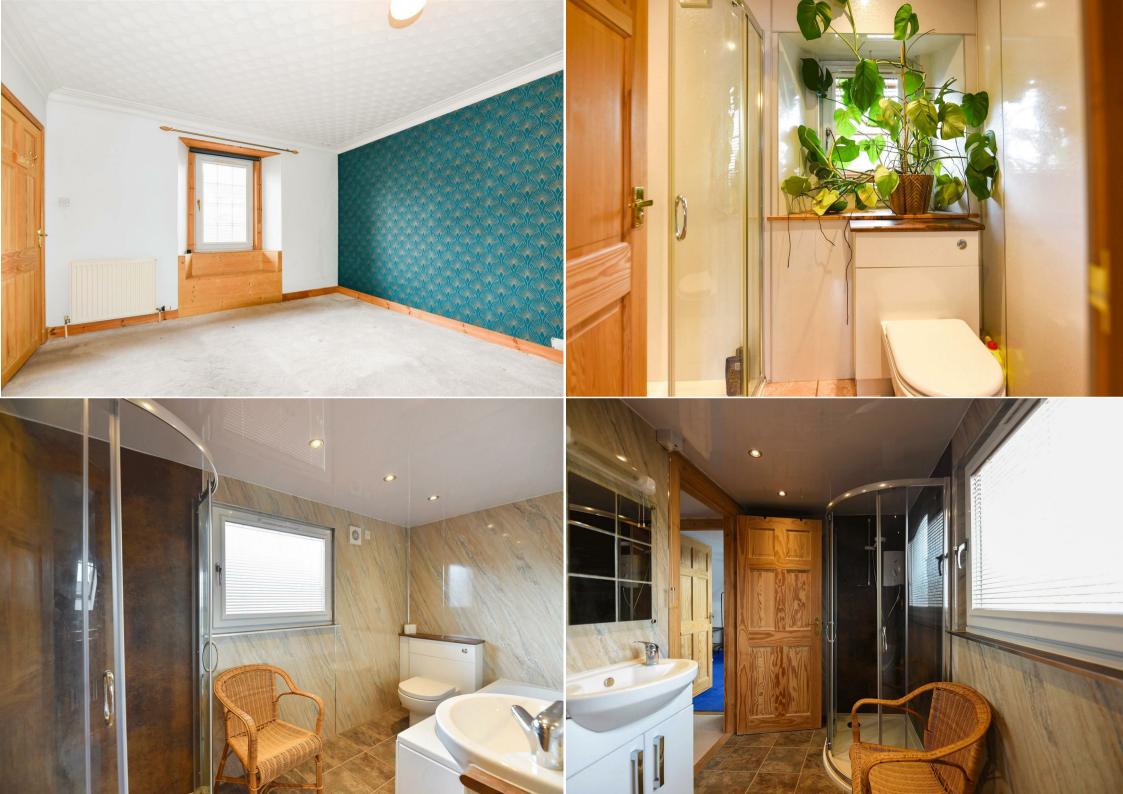

# Offers over £265,000

**ACCOMMODATION** 

**ENTRANCE HALL** 

LOUNGE 15'8" x 12'0" (4.80m x 3.68m)

STUDY/DINING ROOM 11'8" x 11'0" (3.58m x 3.36m)

KITCHEN 13'9" x 10'3" (4.21m x 3.13m)

UTILITY ROOM 14'4" x 6'0" (4.37m x 1.84m)

BOOT ROOM 5'5" x 4'5" (1.67m x 1.36m)

DOWNSTAIRS WC 3'10" x 3'1" (1.17m x 0.94m)

BEDROOM ONE 11'10" x 10'9" (3.61m x 3.30m)

EN-SUITE SHOWER ROOM 7'8" x 4'9" (2.36m x 1.45m)

BEDROOM TWO 13'6" x 11'1" (4.13m x 3.40m)

BEDROOM THREE 11'10" x 9'3" (3.63m x 2.82m)

BATHROOM 11'11" x 5'1" (3.64m x 1.57m)