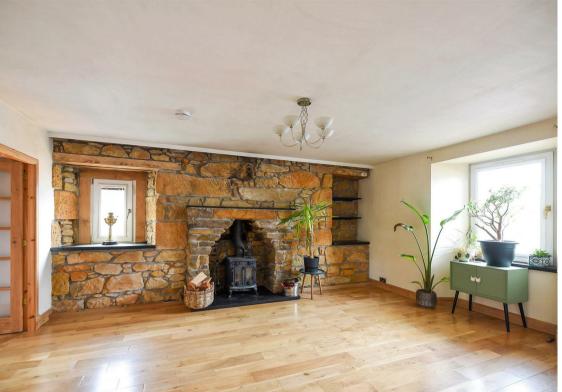

# Offers over £265,000

**ACCOMMODATION** 

**ENTRANCE HALL** 

LOUNGE 15'8" x 12'0" (4.80m x 3.68m)

STUDY/DINING ROOM 11'8" x 11'0" (3.58m x 3.36m)

KITCHEN 13'9" x 10'3" (4.21m x 3.13m)

UTILITY ROOM 14'4" x 6'0" (4.37m x 1.84m)