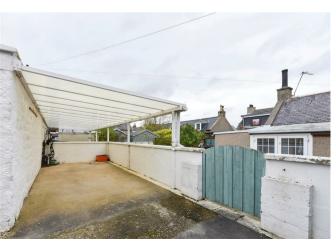

### Gardens

The garden is located to the rear of the property and can be accessed via a shared drive to the side which leads to a carport providing off road parking. The garden is laid to grass with flowerbed borders and has a paved patio area, covered decked area and two sheds.