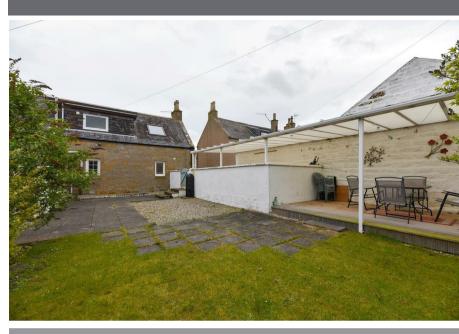

### Gardens

The garden is located to the rear of the property and can be accessed via a shared drive to the side which leads to a carport providing off road parking. The garden is laid to grass with flowerbed borders and has a paved patio area, covered decked area and two sheds.