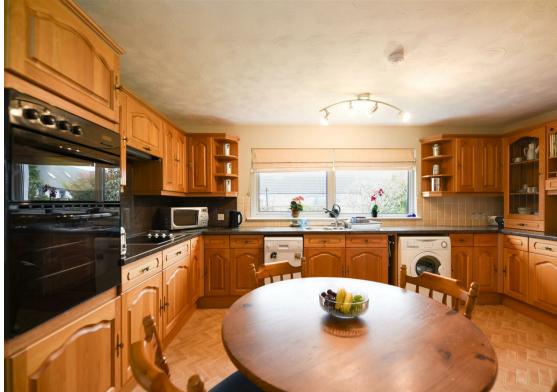

A rare opportunity to purchase a four bedroom detached Villa located on the outskirts of Balloch enjoying spectacular views over neighbouring countryside towards the Moray Firth and mountains. The property offers a large kitchen with built-in oven, hob, extractor fan and fridge, a separate lounge and dining room, downstairs WC, garage and adjoining workshop. The villa also features double glazed windows, ensuite shower room and bathroom with spa bath. The accommodation is well proportioned throughout and will appeal to a wide range of prospective purchasers and only by viewing can one fully appreciate the size and views.

## Offers over £325,000

**ACCOMMODATION** 

**ENTRANCE HALL** 

LOUNGE 17'7" 13'6" (5.38m 4.12m)

DINING ROOM 12'9" x 9'6" (3.89m x 2.91m)

KITCHEN 13'6"-7'10" x 15'8"-9'9" (4.14m-2.41m x 4.78m-2.99m)

WC 7'6" x 3'3" (2.29m x 1.00m)