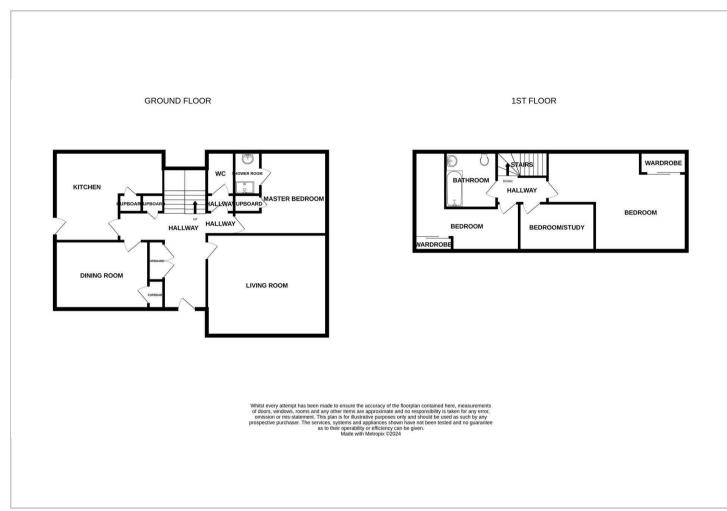

## Offers over £325,000

**ACCOMMODATION** 

**ENTRANCE HALL** 

LOUNGE 17'7" 13'6" (5.38m 4.12m)

DINING ROOM 12'9" x 9'6" (3.89m x 2.91m)

KITCHEN 13'6"-7'10" x 15'8"-9'9" (4.14m-2.41m x 4.78m-2.99m)

WC 7'6" x 3'3" (2.29m x 1.00m)

BEDROOM ONE (DOWNSTAIRS) 13'6" x 11'2" (4.14m x 3.42m)

ENSUITE SHOWER ROOM 7'4" x 2'5" (2.24m x 0.76m)

BEDROOM TWO 14'9" x 9'7" (4.52m x 2.94m)

DRESSING AREA BEDROOM TWO 9'8" x 7'3" (2.95m x 2.23m)

BEDROOM THREE 14'10" 9'3" (4.54m 2.82m)

DRESSING AREA BEDROOM THREE 9'8" 5'3" (2.95m 1.61m)

BEDROOM FOUR 14'6" x 7'3" (4.44m x 2.21m)

140 X 73 (1.14111 X 2.21111)

BATHROOM 9'2" 5'5" (2.81m 1.67m)

Extras: All fitted carpets and floor coverings.

Entry: By Mutual Agreement

Services: Mains electricity, water and drainage.

Council Tax Band: F

Floor Plans Bedroom

Location Map