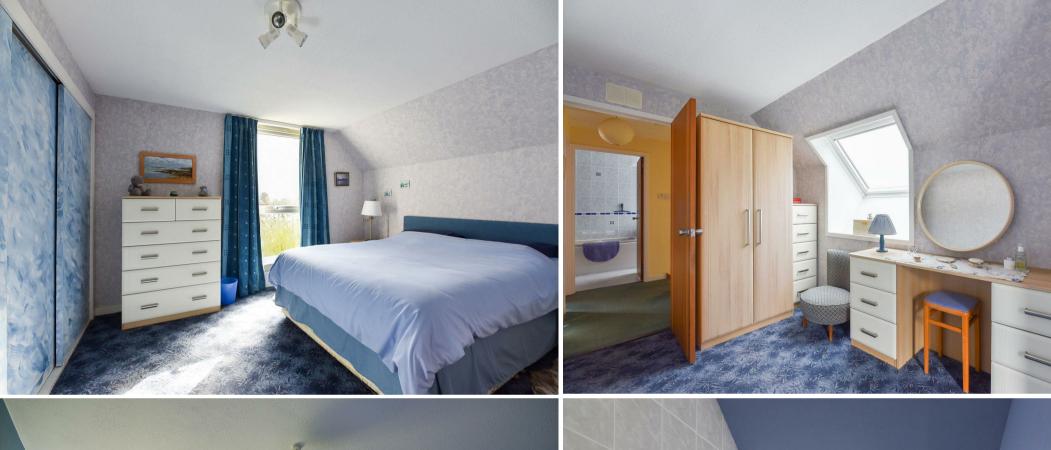

A rare opportunity to purchase a four bedroom detached Villa located on the outskirts of Balloch enjoying spectacular views over neighbouring countryside towards the Moray Firth and mountains. The property offers a large kitchen with built-in oven, hob, extractor fan and fridge, a separate lounge and dining room, downstairs WC, garage and adjoining workshop. The villa also features double glazed windows, ensuite shower room and bathroom with spa bath. The accommodation is well proportioned throughout and will appeal to a wide range of prospective purchasers and only by viewing can one fully appreciate the size and views.

BEDROOM ONE (DOWNSTAIRS) 13'6" x 11'2" (4.14m x 3.42m)

ENSUITE SHOWER ROOM 7'4" x 2'5" (2.24m x 0.76m)

BEDROOM TWO 14'9" x 9'7" (4.52m x 2.94m)

DRESSING AREA BEDROOM TWO 9'8" x 7'3" (2.95m x 2.23m)

BEDROOM THREE 14'10" 9'3" (4.54m 2.82m)

DRESSING AREA BEDROOM THREE 9'8" 5'3" (2.95m 1.61m)

BEDROOM FOUR 14'6" x 7'3" (4.44m x 2.21m)

140 X 73 (1.14111 X 2.21111)

BATHROOM 9'2" 5'5" (2.81m 1.67m)