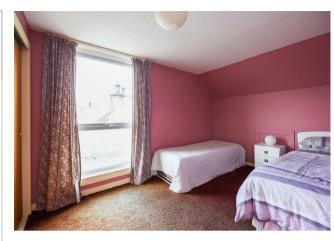

BEDROOM ONE (DOWNSTAIRS) 13'6" x 11'2" (4.14m x 3.42m)

ENSUITE SHOWER ROOM 7'4" x 2'5" (2.24m x 0.76m)

BEDROOM TWO 14'9" x 9'7" (4.52m x 2.94m)

DRESSING AREA BEDROOM TWO 9'8" x 7'3" (2.95m x 2.23m)

BEDROOM THREE 14'10" 9'3" (4.54m 2.82m)

DRESSING AREA BEDROOM THREE 9'8" 5'3" (2.95m 1.61m)

BEDROOM FOUR 14'6" x 7'3" (4.44m x 2.21m)

140 X 73 (1.14111 X 2.21111)

BATHROOM 9'2" 5'5" (2.81m 1.67m)