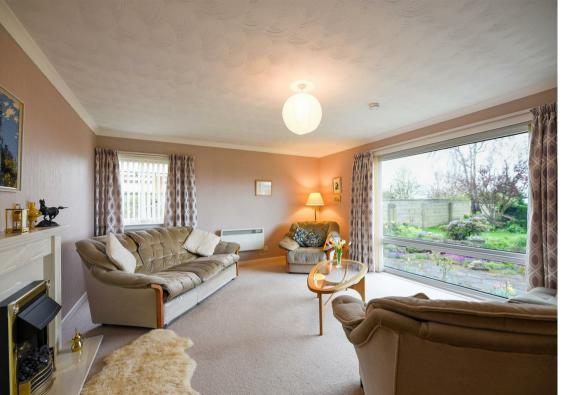

## Offers over £325,000

**ACCOMMODATION** 

**ENTRANCE HALL** 

LOUNGE 17'7" 13'6" (5.38m 4.12m)

DINING ROOM 12'9" x 9'6" (3.89m x 2.91m)

KITCHEN 13'6"-7'10" x 15'8"-9'9" (4.14m-2.41m x 4.78m-2.99m)

WC 7'6" x 3'3" (2.29m x 1.00m)