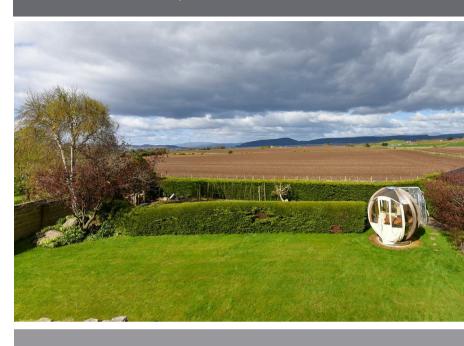

A rare opportunity to purchase a four bedroom detached Villa located on the outskirts of Balloch enjoying spectacular views over neighbouring countryside towards the Moray Firth and mountains. The property offers a large kitchen with built-in oven, hob, extractor fan and fridge, a separate lounge and dining room, downstairs WC, garage and adjoining workshop. The villa also features double glazed windows, ensuite shower room and bathroom with spa bath. The accommodation is well proportioned throughout and will appeal to a wide range of prospective purchasers and only by viewing can one fully appreciate the size and views.

#### Gardens

The gardens are enclosed by walls and hedging and are mainly laid to lawn. Well stocked beds feature a selection of plants and shrubs including soft fruit bushes, a vegetable patch and fruit trees. Gated access to the driveway provides ample off road parking and leads to the garage. To the rear there is a feature rotating summer house and a greenhouse.