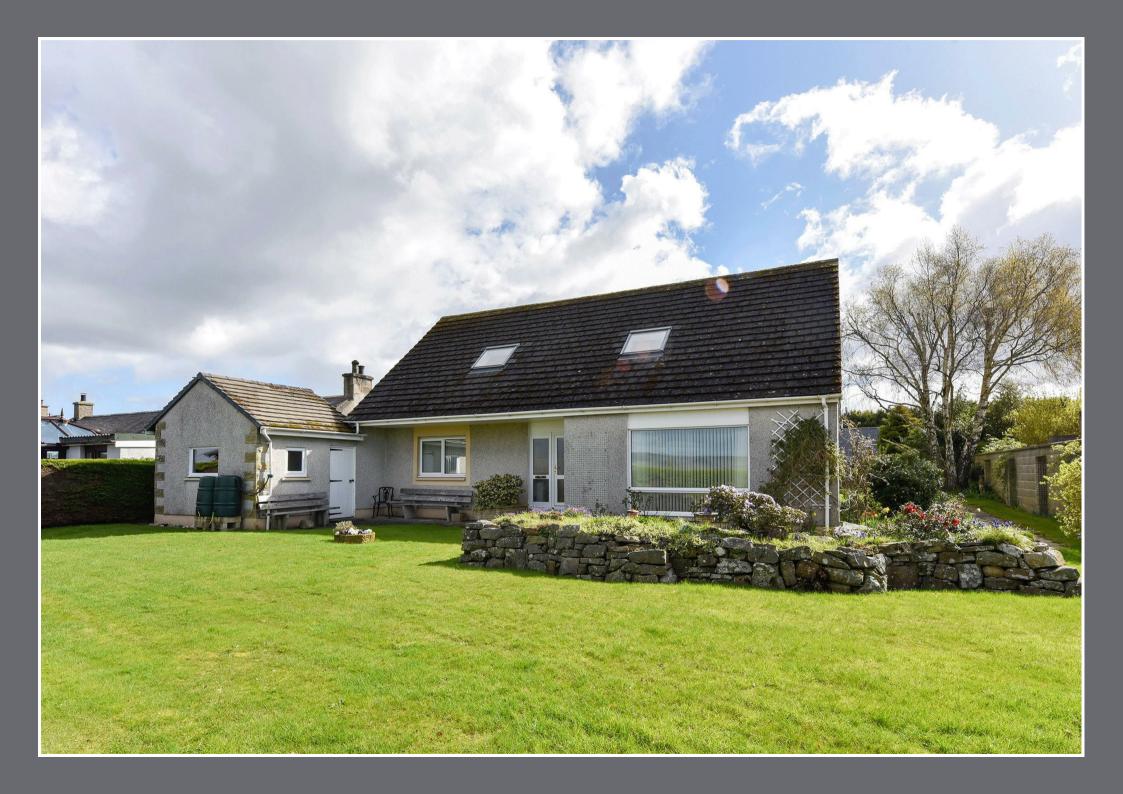

#### Gardens

The gardens are enclosed by walls and hedging and are mainly laid to lawn. Well stocked beds feature a selection of plants and shrubs including soft fruit bushes, a vegetable patch and fruit trees. Gated access to the driveway provides ample off road parking and leads to the garage. To the rear there is a feature rotating summer house and a greenhouse.