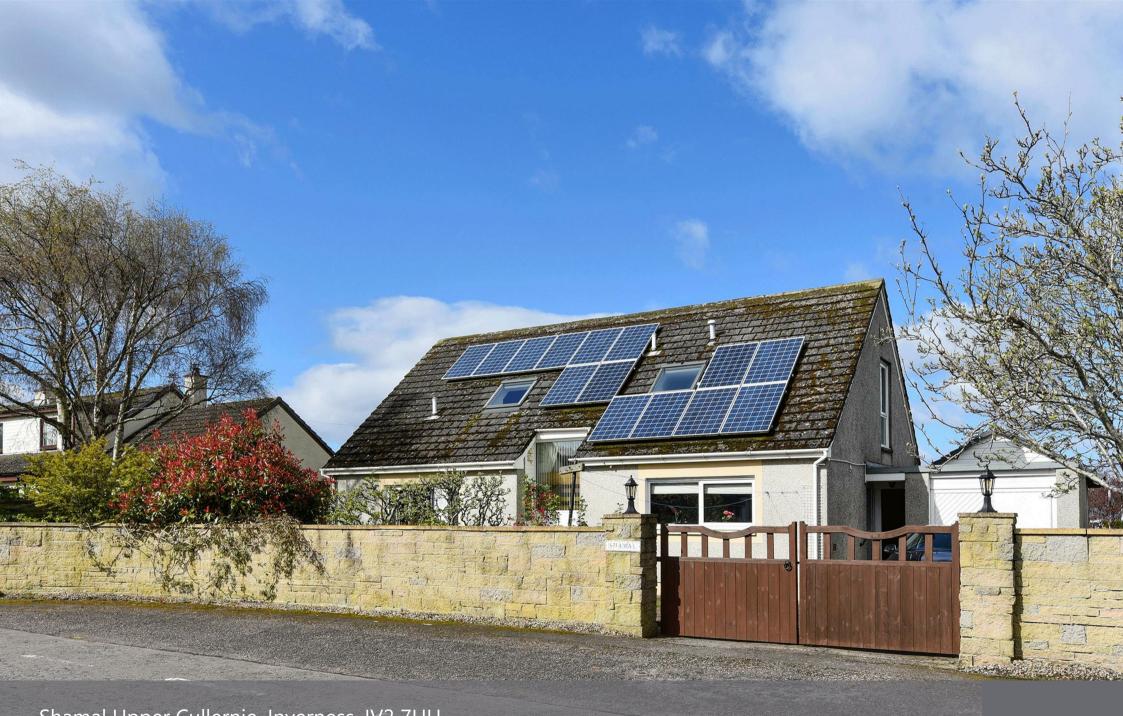

Shamal Upper Cullernie, Inverness, IV2 7HU

Offers over £325,000

# Shamal Upper Cullernie

Inverness, IV2 7HU

- DFTACHED VILLA
- ENSUITE SHOWER ROOM
- GARAGE
- DOUBLE GLAZED WINDOWS
- LARGE GARDEN GROUNDS

- FOUR BEDROOMS
- FAMILY BATHROOM
- ELECTRIC HEATING
- SPECTACULAR VIEWS
- VIEWING HIGHLY RECOMMENDED.

A rare opportunity to purchase a four bedroom detached Villa located on the outskirts of Balloch enjoying spectacular views over neighbouring countryside towards the Moray Firth and mountains. The property offers a large kitchen with built-in oven, hob, extractor fan and fridge, a separate lounge and dining room, downstairs WC, garage and adjoining workshop. The villa also features double glazed windows, ensuite shower room and bathroom with spa bath. The accommodation is well proportioned throughout and will appeal to a wide range of prospective purchasers and only by viewing can one fully appreciate the size and views.