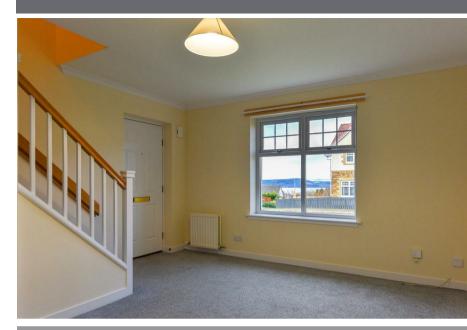

features including a fitted kitchen with built-in oven, electric hob and extractor fan, a downstairs WC and a modern bathroom. The accommodation also benefits from gas radiator central heating, double glazed windows, ample off road parking and enjoys spectacular views from the front over Inverness towards the Moray Firth and mountains. The property has recently been decorated and will appeal to a wide range of prospective purchasers including those looking for a home or a property with great letting potential located in a sought after location. Viewing is highly recommended.

### GARDENS

The front garden is mainly laid to grass and has a driveway providing ample off road parking. The rear garden is also mainly laid to grass and is enclosed by garden fencing.



### Offers over £179,000



## ACCOMMODATION

LOUNGE INNER HALL 14'7" x12'8" (4.47m x3.88m)

### WC

KITCHEN/DINER BEDROOM ONE BEDROOM TWO BATHROOM 5'3" x 3'11" (1.61m x 1.21m) 12'7" x 6'10" (3.85m x 2.09m) 10'5" x 9'9" (3.18m x 2.98m) 12'7" x 6'7" (3.86m x 2.02m) 6'10" x 6'0" (2.10m x 1.84m)



#### Location

The property is located in the popular Westhill district of Inverness. Local amenities within walking distance include a Scotmid shop, nursery, hairdresser/beautician, a takeaway, access to Culloden woods and a bus service into the city centre. Further amenities can be found in Culloden and Smithton and include Harry Gow's Bakery, a butchers, public house, hotel, pharmacy, medical practice and both primary and secondary schools. Inverness has a train station with regular onward links to major regional centres