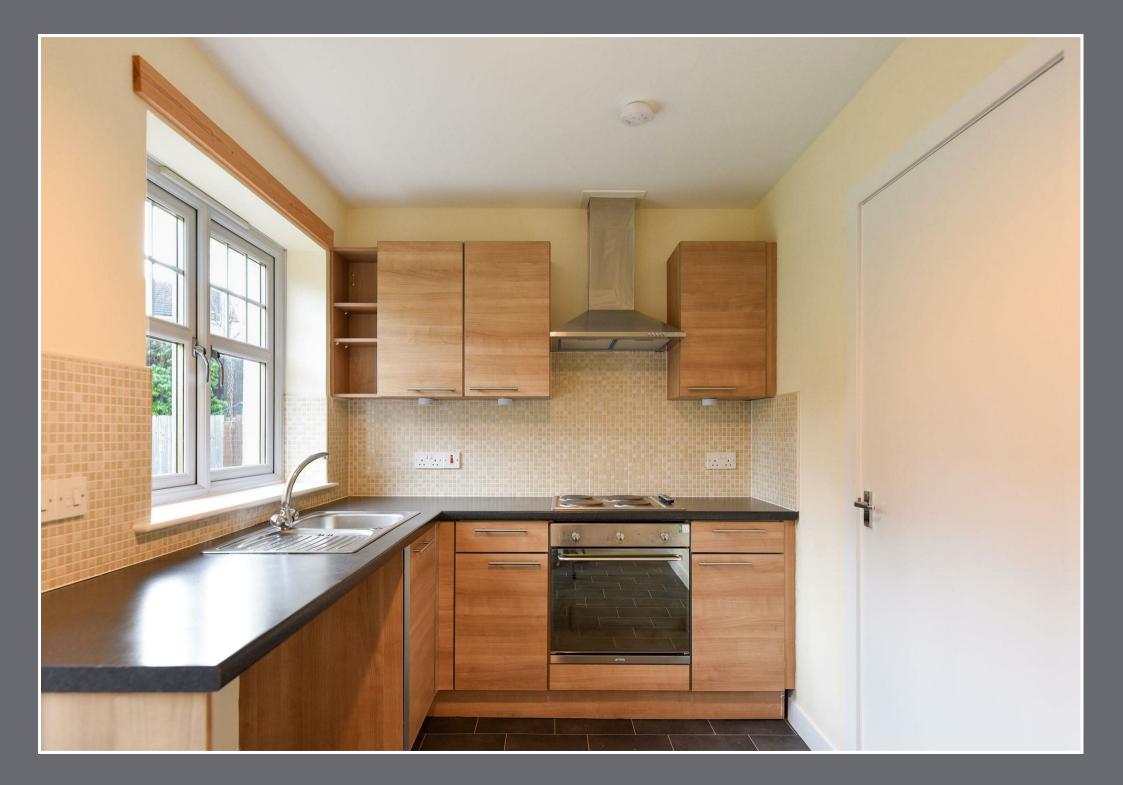

\*REDUCED TO £11K BELOW HOME REPORT VALUATION\* An opportunity to purchase a two bedroom semi-detached house located in the popular Westhill district of Inverness. The villa offers many pleasing features including a fitted kitchen with built-in oven, electric hob and extractor fan, a downstairs WC and a modern bathroom. The accommodation also benefits from gas radiator central heating, double glazed windows, ample off road parking and enjoys spectacular views from the front over Inverness towards the Moray Firth and mountains. The property has recently been decorated and will appeal to a wide range of prospective purchasers including those looking for a home or a property with great letting potential located in a sought after location. Viewing is highly recommended.

### WC

KITCHEN/DINER BEDROOM ONE BEDROOM TWO BATHROOM 5'3" x 3'11" (1.61m x 1.21m) 12'7" x 6'10" (3.85m x 2.09m) 10'5" x 9'9" (3.18m x 2.98m) 12'7" x 6'7" (3.86m x 2.02m) 6'10" x 6'0" (2.10m x 1.84m)