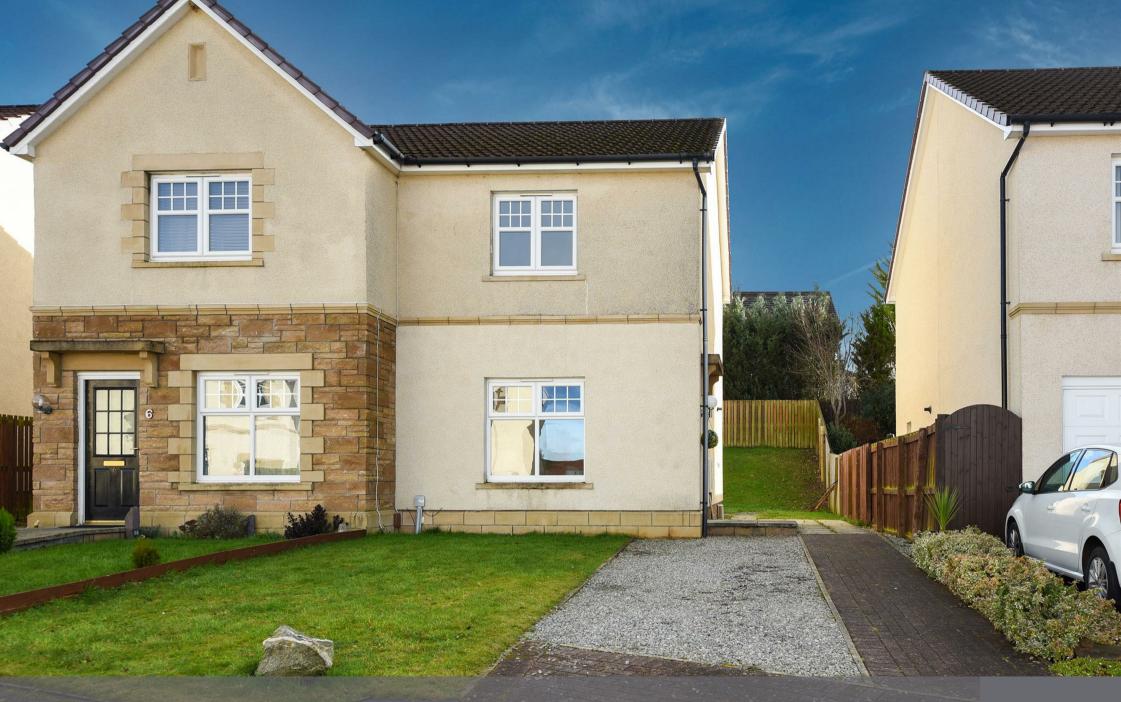

# 4 Admirals View Westhill, IV2 5GW

- SEMI-DETACHED VILLA
- FITTED KITCHEN
- MODERN BATHROOM
- DOUBLE GLAZED WINDOWS
- FANTASTIC VIEWS

- TWO BEDROOMS
- DOWNSTAIRS WC
- GAS CENTRAL HEATING
- OFF ROAD PARKING
- FRONT AND REAR GARDENS

\*REDUCED TO £11K BELOW HOME REPORT VALUATION\* An opportunity to purchase a two bedroom semi-detached house located in the popular Westhill district of Inverness. The villa offers many pleasing features including a fitted kitchen with built-in oven, electric hob and extractor fan, a downstairs WC and a modern bathroom. The accommodation also benefits from gas radiator central heating, double glazed windows, ample off road parking and enjoys spectacular views from the front over Inverness towards the Moray Firth and mountains. The property has recently been decorated and will appeal to a wide range of prospective purchasers including those looking for a home or a property with great letting potential located in a sought after location. Viewing is highly recommended.