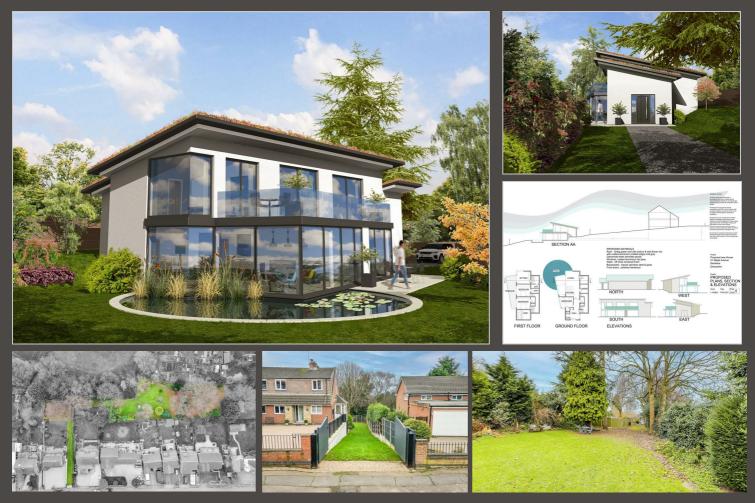

## Offers Over £200,000

PLOT OF LAND WITH PLANNING PERMISSION GRANTED...

We are delighted to offer a prime plot of land with planning permission already granted (Planning Reference: ERE/08232/0030, Erewash Borough Council) for the construction of a new 3-4 bedroom dwelling. This exceptional opportunity is perfect for both seasoned developers and those looking to embark on their first project. Whether your goal is to create a bespoke dream home or an investment property, this site offers a solid foundation to bring your vision to life. Located in the vibrant area of Sandiacre, the plot is surrounded by a variety of local amenities, including top-rated schools and convenient shopping facilities. Excellent road and public transport links via the M1 provide easy access to Nottingham, Derby, and the wider region, making it an ideal location for modern living as well as easy access to East Midlands Airport. Don't miss this chance to develop in a sought-after area, combining convenience with the potential for substantial returns.

• Half an Acre Plot Of Land

- Four Bedroom Home Development Opportunity -Planning Permission Granted
  - Sold As Seen
  - Contact For More Information

- Great Investment
- Popular Location
- No Upward Chain