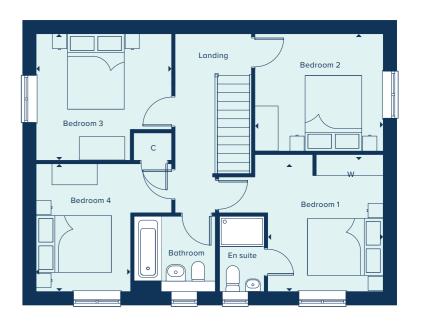

# THE DORKING

The Dorking is a spacious and flexible four-bedroom family home of high quality throughout. Spread over two-storeys, it offers ample living and entertaining spaces including a generous kitchen-dining area and a separate living room, both of which benefit from an abundance of natural light. A study allows for the option of providing a home-working space, or alternatively can be used as a snug or playroom. Upstairs, both the large main bedroom and guest bedroom feature an en suite and two further bedrooms share a family bathroom.

### FIRST FLOOR

| BEDROOM 1     |                |
|---------------|----------------|
| 4.23m x 3.75m | 13'11" x 12'4" |
| BEDROOM 2     |                |
| 4.65m x 2.70m | 15'3" x 8'10"  |
| BEDROOM 3     |                |
| 3.95m x 2.69m | 13'0" x 8'10"  |
| BEDROOM 4     |                |
| 3.48m x 2.47m | 11'5" x 8'1"   |

AC Airing Cupboard  $\,$  C Cupboard  $\,$  W Wardrobe  $\,$  • Specification