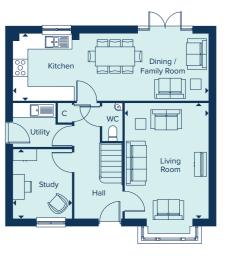

### **GROUND FLOOR**

| KITCHEN / DINING / |                |
|--------------------|----------------|
| KITCHEN / DINING / | FAMILY AREA    |
| 8.50m x 3.20m      | 27'11" x 10'6" |
| LIVING ROOM        |                |
| 4.93m x 3.55m      | 16'2" x 11'8"  |
| STUDY              |                |
| 3.25m x 2.60m      | 10'8" x 8'6"   |