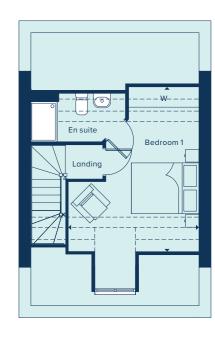

# THE DORKING

The Dorking is a spacious and flexible four-bedroom family home of high quality throughout. Spread over two-storeys, it offers ample living and entertaining spaces including a generous kitchen-dining area and a separate living room, both of which benefit from an abundance of natural light. A study allows for the option of providing a home-working space, or alternatively can be used as a snug or playroom. Upstairs, both the large main bedroom and guest bedroom feature an en suite and two further bedrooms share a family bathroom.

### FIRST FLOOR

| BEDROOM 1     |                |
|---------------|----------------|
| 4.23m x 3.75m | 13'11" x 12'4" |
| BEDROOM 2     |                |
| 4.65m x 2.70m | 15'3" x 8'10"  |
| BEDROOM 3     |                |
| 3.95m x 2.69m | 13'0" x 8'10"  |
| BEDROOM 4     |                |
| 3.48m x 2.47m | 11'5" x 8'1"   |