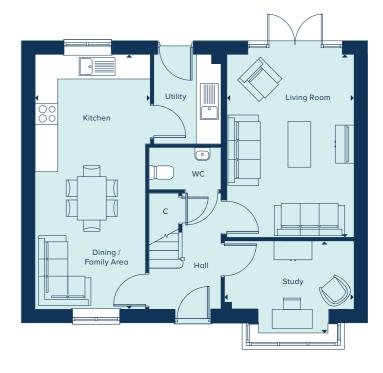

# THE DORKING

The Dorking is a spacious and flexible four-bedroom family home of high quality throughout. Spread over two-storeys, it offers ample living and entertaining spaces including a generous kitchen-dining area and a separate living room, both of which benefit from an abundance of natural light. A study allows for the option of providing a home-working space, or alternatively can be used as a snug or playroom. Upstairs, both the large main bedroom and guest bedroom feature an en suite and two further bedrooms share a family bathroom.

### **GROUND FLOOR**

| KITCHEN / DINING / | FAMILY AREA    |
|--------------------|----------------|
| 8.50m x 3.20m      | 27'11" x 10'6" |
| LIVING ROOM        |                |
| 4.93m x 3.55m      | 16'2" x 11'8"  |
| STUDY              |                |
| 3.25m x 2.60m      | 10'8" x 8'6"   |