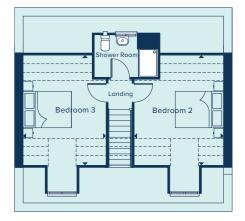

### FIRST FLOOR

| BEDROOM 1     |                |
|---------------|----------------|
| 4.23m x 3.77m | 13'11" x 12'4" |
| BEDROOM 2     |                |
| 3.95m x 2.59m | 13'0" x 8'6"   |
| BEDROOM 3     |                |
| 4.00m x 2.42m | 13'1" x 7'11"  |
| BEDROOM 4     |                |
| 3.52m x 2.66m | 11'7" x 8'8"   |
| BEDROOM 5     |                |
| 3.07m x 2.47m | 10'1" x 8'1"   |