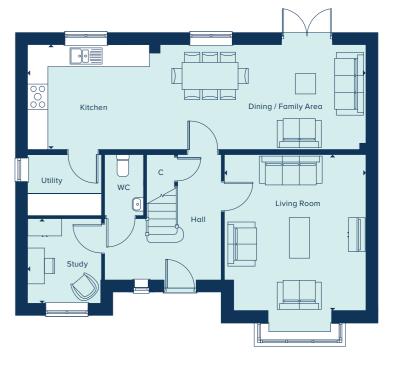

### THE DORKING

4 Bedroom Home

crestnicholson.com

# THE DORKING

The Dorking is a spacious and flexible four-bedroom family home of high quality throughout. Spread over two-storeys, it offers ample living and entertaining spaces including a generous kitchen-dining area and a separate living room, both of which benefit from an abundance of natural light. A study allows for the option of providing a home-working space, or alternatively can be used as a snug or playroom. Upstairs, both the large main bedroom and guest bedroom feature an en suite and two further bedrooms share a family bathroom.

### **GROUND FLOOR**

| KITCHEN / DINING / | FAMILY AREA    |
|--------------------|----------------|
| 8.50m x 3.20m      | 27'11" x 10'6" |
| LIVING ROOM        |                |
| 4.93m x 3.55m      | 16'2" x 11'8"  |
| STUDY              |                |
| 3.25m x 2.60m      | 10'8" x 8'6"   |