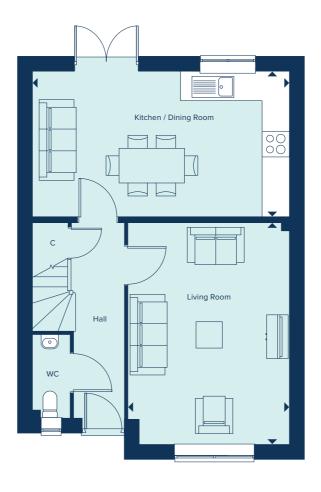

# THE DORKING

The Dorking is a spacious and flexible four-bedroom family home of high quality throughout. Spread over two-storeys, it offers ample living and entertaining spaces including a generous kitchen-dining area and a separate living room, both of which benefit from an abundance of natural light. A study allows for the option of providing a home-working space, or alternatively can be used as a snug or playroom. Upstairs, both the large main bedroom and guest bedroom feature an en suite and two further bedrooms share a family bathroom.

### **GROUND FLOOR**

| KITCHEN / DINING / | FAMILY AREA    |
|--------------------|----------------|
| 8.50m x 3.20m      | 27'11" x 10'6" |
| LIVING ROOM        |                |
| 4.93m x 3.55m      | 16'2" x 11'8"  |
| STUDY              |                |
| 3.25m x 2.60m      | 10'8" x 8'6"   |

### FIRST FLOOR

| BEDROOM 1     |                |
|---------------|----------------|
| 4.23m x 3.75m | 13'11" x 12'4" |
| BEDROOM 2     |                |
| 4.65m x 2.70m | 15'3" x 8'10"  |
| BEDROOM 3     |                |
| 3.95m x 2.69m | 13'0" x 8'10"  |
| BEDROOM 4     |                |
| 3.48m x 2.47m | 11'5" x 8'1"   |