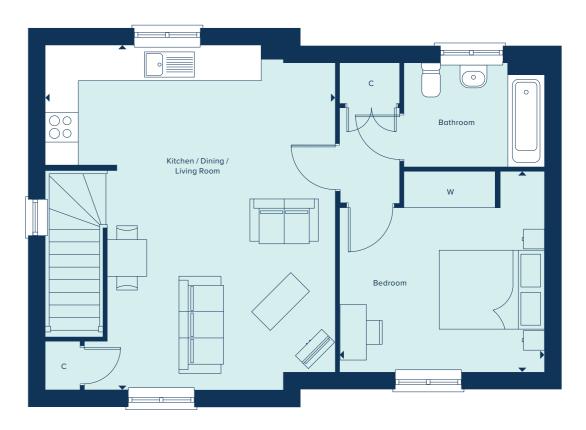

### THE CHELMER

1 Bedroom Maisonette

crestnicholson.com

# THE CHELMER

The Chelmer is a generously proportioned one-bedroom maisonette. It comprises a flexible open-plan kitchen, living and dining room and a separate double bedroom, in addition to a bathroom and large cupboard. The property benefits from ample light in both main rooms, with the living space also providing direct access into the garden.

### **GROUND FLOOR**

KITCHEN / DINING / LIVING ROOM 6.37m x 4.34m 20'11" x 14'3" BEDROOM 5.69m x 2.56m 18'8" x 8'5"

### C Cupboard W Wardrobe