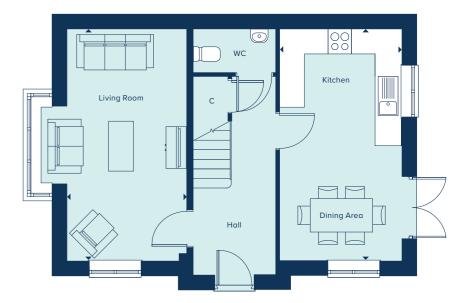

# THE CHESHAM

The Chesham is a generously sized three-bedroom property. Inspired by tradition, it has a double-fronted layout and features an attractive bay window which, together with French doors, make this a beautifully bright property. A welcoming hallway leads to two spacious reception rooms: a kitchen-dining area and living room. The three bedrooms include a large main bedroom with an en suite. There is ample storage and quality fixtures and fittings throughout.

### **GROUND FLOOR**

### KITCHEN / DINING AREA

5.58m x 2.94m 18'4" x 9'8"

LIVING ROOM 5.58m x 2.88m 18'4" x 9'5"