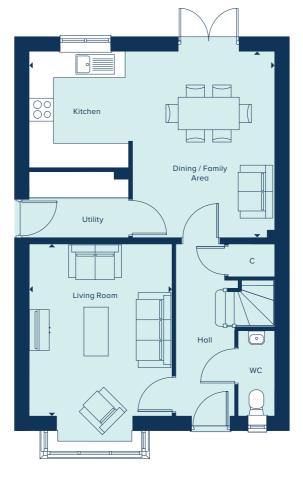

# THE FILEY (OPEN PLAN)

A four-bedroom family home spread over three storeys, the Filey provides flexibility and space in which to entertain. It features three double and one single bedroom, a family bathroom and an en suite to the second-floor main bedroom. The ground floor appeals to those who love open plan, with a large, kitchen, dining and living area which is popular with families. Thanks to windows front and back, and patio doors which provide access to the garden, the downstairs is flooded with natural light.

### **GROUND FLOOR**

LIVING ROOM

4.96m x 3.19m 16'3" x 10'5"

KITCHEN / DINING AREA

4.78m x 2.79m 15'8" x 9'2"

| BEDROOM 2     |      |
|---------------|------|
| 3.63m x 2.72m | 11'1 |
| BEDROOM 3     |      |
| 3.21m x 2.73m | 10'6 |
| BEDROOM 4     |      |

10'6" x 7'0"

SECOND FLOOR
BEDROOM 1

4.87m x 3.85m 15'11" x 12'7"

C Cupboard W Wardrobe • Specification

Please note, the digital illustrations are for illustration purposes only and any may not accurately depict elevation materials, gradients, landscaping or street furniture and may be subject to change. Whilst every effort has been made to ensure that the measurements and dimensions referred to in this brochure are an accurate reflection of the dimensions and measurements of the plots when built, the dimensions may vary from the measurements shown in the brochure save that any such variation shall be no greater than +/- 50mm of the measurements referred to in the brochure. You are strongly advised, therefore, not to order any carpets, appliances or any other goods which depend on precise dimensions before carrying out an actual measurement within your reserved plot. Whilst every reasonable effort has been made to ensure that the information contained in this brochure is correct, it is designed specifically as a guide only and does not constitute or form any part of a contract of sale transfer or lease unless any point that you specifically want to rely on is confirmed in writing by Crest Nicholson and is referred to in the contract. Please ask a sales executive for further details. Crest Nicholson is a registered developer with the New Homes Quality Code. Please speak to a sales executive if you need further help with any marketing material including provision in another format. STU9982/May 2023.