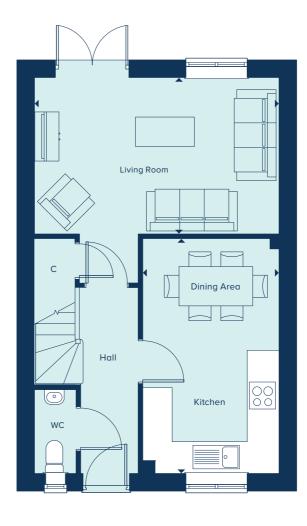

### **GROUND FLOOR**

### KITCHEN / DINING AREA

5.58m x 2.94m 18'4" x 9'8"

LIVING ROOM 5.58m x 2.88m 18'4" x 9'5"