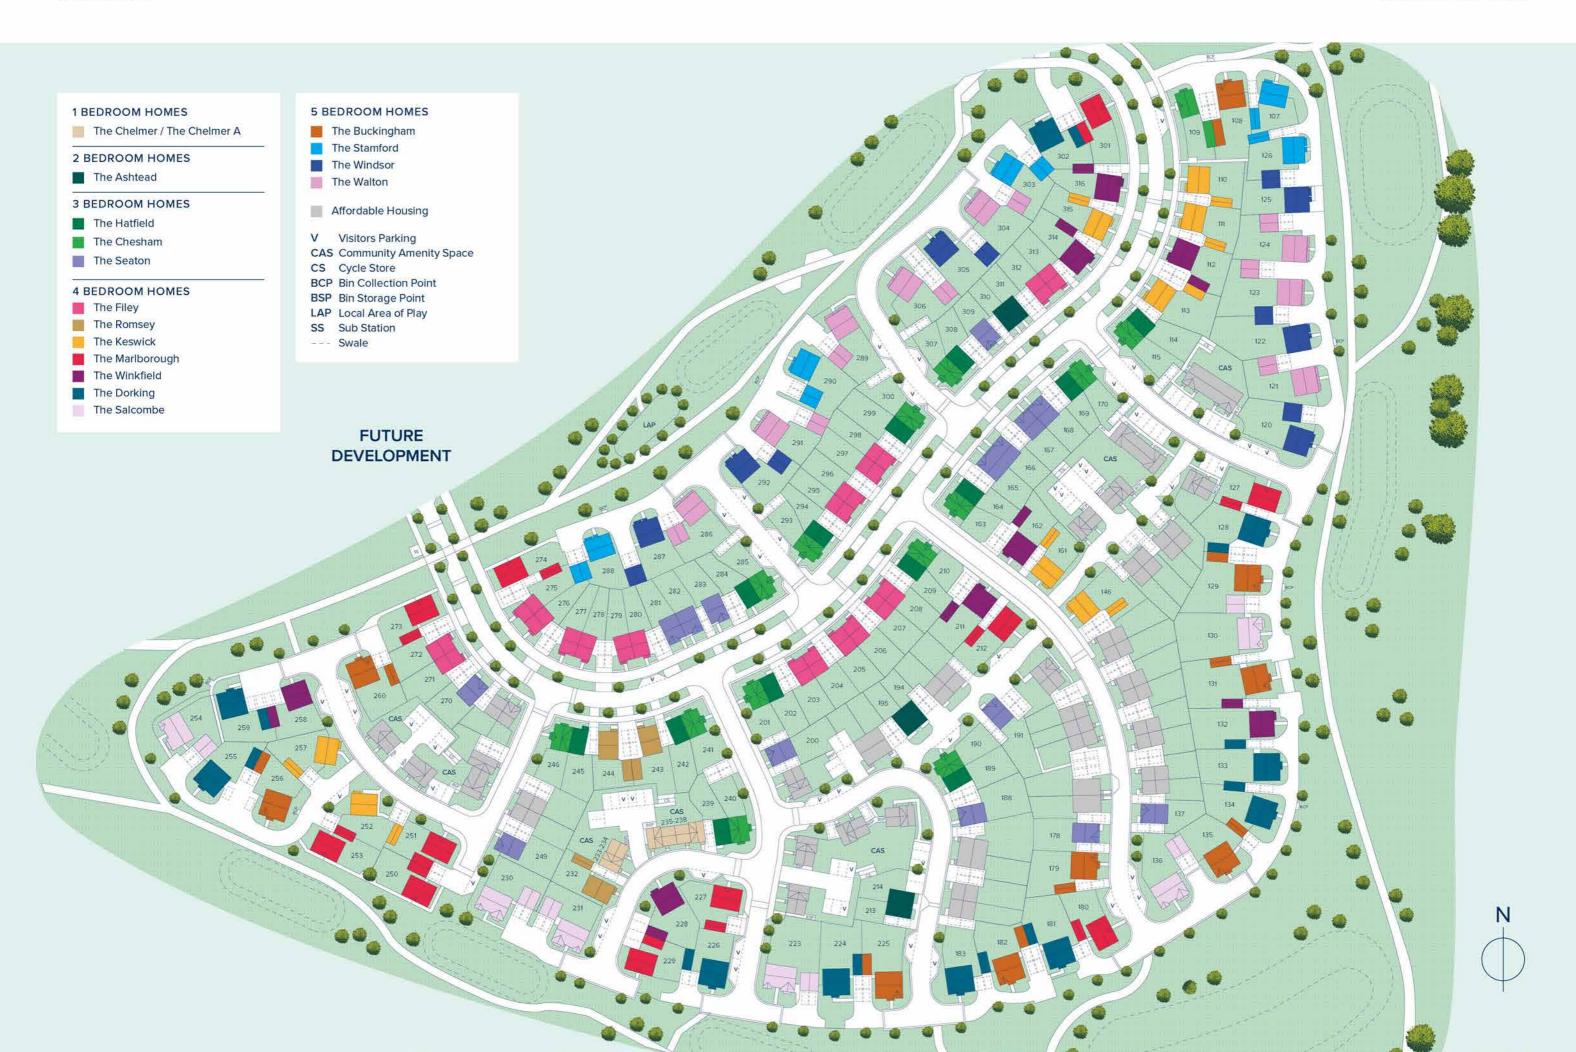

# **DEVELOPMENT PLAN**

An attractive collection of 1, 2, 3, 4 and 5 bedroom homes set in the popular town of Maldon, Essex.

### 1, 2, 3, 4 & 5 BEDROOM HOMES

WYCKE PLACE

DEVELOPMENT PLAN

### Development Map/Site Plan

Please note, the digital illustrations are for illustration purposes only and any may not accurately depict elevation materials, gradients, landscaping or street furniture. Whilst every effort has been made to ensure that the information in this site map is correct and accurate at the time of creation, it may be subject to change and Crest Nicholson reserves the right to amend the layout of the development. This site map does not in any way constitute or form any part of a contract of sale transfer or lease. Please ask a sales executive for further details. 1011272/November 2023.