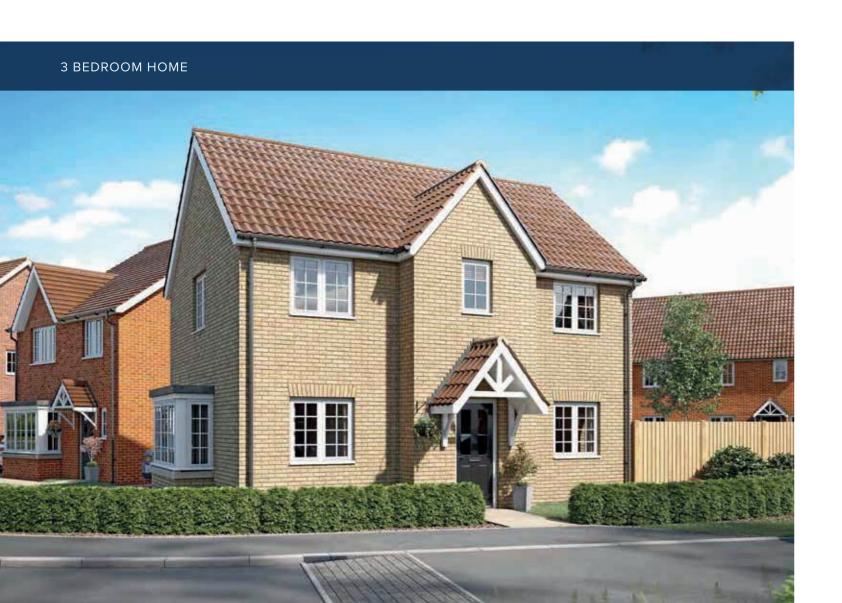

# THE CHESHAM

The Chesham is a generously sized three-bedroom property. Inspired by tradition, it has a double-fronted layout and features an attractive bay window which, together with French doors, make this a beautifully bright property. A welcoming hallway leads to two spacious reception rooms: a kitchen-dining area and living room. The three bedrooms include a large main bedroom with an en suite. There is ample storage and quality fixtures and fittings throughout.

### THE CHESHAM

3 Bedroom Home

crestnicholson.com