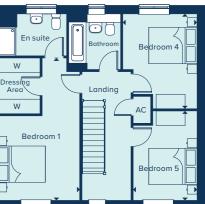

# THE BUCKINGHAM

The Buckingham is a spacious five bedroom family home ideally suited to a large family or those who enjoy entertaining. An extensive kitchen, dining and family area extends across the rear of the property, with French doors opening into the garden, the ground floor also benefits from a separate living room, dining room and utility room. Upstairs, the main bedroom offers and an en suite and the four further bedrooms share the modern family bathroom. Attention to detail and quality products feature throughout.

### FIRST FLOOR

| BEDROOM 1     |                |
|---------------|----------------|
| 4.23m x 3.77m | 13'11" x 12'4" |
| BEDROOM 2     |                |
| 3.95m x 2.59m | 13'0" x 8'6"   |
| BEDROOM 3     |                |
| 4.00m x 2.42m | 13'1" x 7'11"  |
| BEDROOM 4     |                |
| 3.52m x 2.66m | 11'7" x 8'8"   |
| BEDROOM 5     |                |
| 3.07m x 2.47m | 10'1" x 8'1"   |