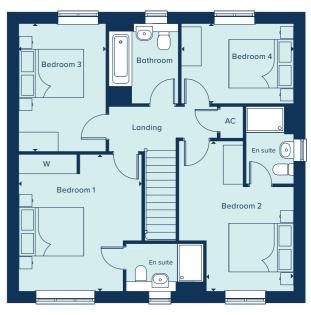

# THE BUCKINGHAM

The Buckingham is a spacious five bedroom family home ideally suited to a large family or those who enjoy entertaining. An extensive kitchen, dining and family area extends across the rear of the property, with French doors opening into the garden, the ground floor also benefits from a separate living room, dining room and utility room. Upstairs, the main bedroom offers and an en suite and the four further bedrooms share the modern family bathroom. Attention to detail and quality products feature throughout.

### **GROUND FLOOR**

| KITCHEN / DINING / |                |
|--------------------|----------------|
| KITCHEN / DINING / | FAMILY AREA    |
| 8.50m x 3.20m      | 27'11" x 10'6" |
| LIVING ROOM        |                |
| 4.93m x 3.55m      | 16'2" x 11'8"  |
| STUDY              |                |
| 3.25m x 2.60m      | 10'8" x 8'6"   |

### FIRST FLOOR

| BEDROOM 1     |                |
|---------------|----------------|
| 4.23m x 3.77m | 13'11" x 12'4" |
| BEDROOM 2     |                |
| 3.95m x 2.59m | 13'0" x 8'6"   |
| BEDROOM 3     |                |
| 4.00m x 2.42m | 13'1" x 7'11"  |
| BEDROOM 4     |                |
| 3.52m x 2.66m | 11'7" x 8'8"   |
| BEDROOM 5     |                |
| 3.07m x 2.47m | 10'1" x 8'1"   |