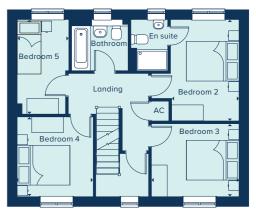

# THE BUCKINGHAM

The Buckingham is a spacious five bedroom family home ideally suited to a large family or those who enjoy entertaining. An extensive kitchen, dining and family area extends across the rear of the property, with French doors opening into the garden, the ground floor also benefits from a separate living room, dining room and utility room. Upstairs, the main bedroom offers and an en suite and the four further bedrooms share the modern family bathroom. Attention to detail and quality products feature throughout.

### **GROUND FLOOR**

| KITCHEN / DINING / |                |
|--------------------|----------------|
| KITCHEN / DINING / | FAMILY AREA    |
| 8.50m x 3.20m      | 27'11" x 10'6" |
| LIVING ROOM        |                |
| 4.93m x 3.55m      | 16'2" x 11'8"  |
| STUDY              |                |
| 3.25m x 2.60m      | 10'8" x 8'6"   |

### FIRST FLOOR

| BEDROOM 1     |                |
|---------------|----------------|
| 4.23m x 3.77m | 13'11" x 12'4" |
| BEDROOM 2     |                |
| 3.95m x 2.59m | 13'0" x 8'6"   |
| BEDROOM 3     |                |
| 4.00m x 2.42m | 13'1" x 7'11"  |
| BEDROOM 4     |                |
| 3.52m x 2.66m | 11'7" x 8'8"   |
| BEDROOM 5     |                |
| 3.07m x 2.47m | 10'1" x 8'1"   |

### C Cupboard W Wardrobe