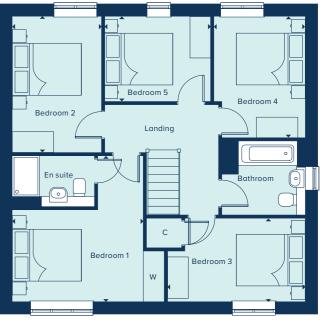

# THE DORKING

The Dorking is a spacious and flexible four-bedroom family home of high quality throughout. Spread over two-storeys, it offers ample living and entertaining spaces including a generous kitchen-dining area and a separate living room, both of which benefit from an abundance of natural light. A study allows for the option of providing a home-working space, or alternatively can be used as a snug or playroom. Upstairs, both the large main bedroom and guest bedroom feature an en suite and two further bedrooms share a family bathroom.

### **GROUND FLOOR**

| KITCHEN / DINING / | FAMILY AREA    |
|--------------------|----------------|
| 8.50m x 3.20m      | 27'11" x 10'6" |
| LIVING ROOM        |                |
| 4.93m x 3.55m      | 16'2" x 11'8"  |
| STUDY              |                |
| 3.25m x 2.60m      | 10'8" x 8'6"   |

### FIRST FLOOR

| BEDROOM 1     |                |
|---------------|----------------|
| 4.23m x 3.75m | 13'11" x 12'4" |
| BEDROOM 2     |                |
| 4.65m x 2.70m | 15'3" x 8'10"  |
| BEDROOM 3     |                |
| 3.95m x 2.69m | 13'0" x 8'10"  |
| BEDROOM 4     |                |
| 3.48m x 2.47m | 11'5" x 8'1"   |

AC Airing Cupboard  $\,$  C Cupboard  $\,$  W Wardrobe  $\,$  • Specification