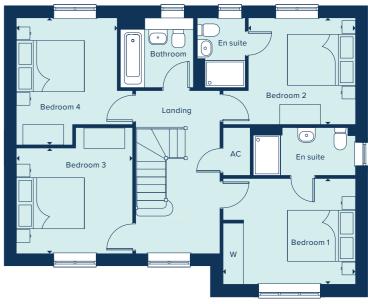

### THE BUCKINGHAM

5 Bedroom Home

crestnicholson.com

# THE BUCKINGHAM

The Buckingham is a spacious five bedroom family home ideally suited to a large family or those who enjoy entertaining. An extensive kitchen, dining and family area extends across the rear of the property, with French doors opening into the garden, the ground floor also benefits from a separate living room, dining room and utility room. Upstairs, the main bedroom offers and an en suite and the four further bedrooms share the modern family bathroom. Attention to detail and quality products feature throughout.

### FIRST FLOOR

| BEDROOM 1     |                |
|---------------|----------------|
| 4.23m x 3.77m | 13'11" x 12'4" |
| BEDROOM 2     |                |
| 3.95m x 2.59m | 13'0" x 8'6"   |
| BEDROOM 3     |                |
| 4.00m x 2.42m | 13'1" x 7'11"  |
| BEDROOM 4     |                |
| 3.52m x 2.66m | 11'7" x 8'8"   |
| BEDROOM 5     |                |
| 3.07m x 2.47m | 10'1" x 8'1"   |

### C Cupboard W Wardrobe