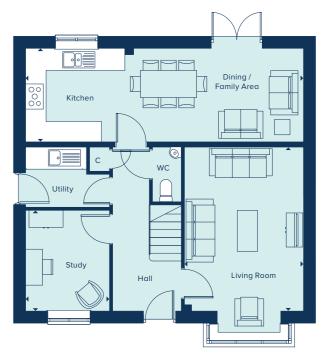

# THE DORKING

The Dorking is a spacious and flexible four-bedroom family home of high quality throughout. Spread over two-storeys, it offers ample living and entertaining spaces including a generous kitchen-dining area and a separate living room, both of which benefit from an abundance of natural light. A study allows for the option of providing a home-working space, or alternatively can be used as a snug or playroom. Upstairs, both the large main bedroom and guest bedroom feature an en suite and two further bedrooms share a family bathroom.

### **GROUND FLOOR**

| KITCHEN / DINING / | FAMILY AREA    |
|--------------------|----------------|
| 8.50m x 3.20m      | 27'11" x 10'6" |
| LIVING ROOM        |                |
| 4.93m x 3.55m      | 16'2" x 11'8"  |
| STUDY              |                |
| 3.25m x 2.60m      | 10'8" x 8'6"   |