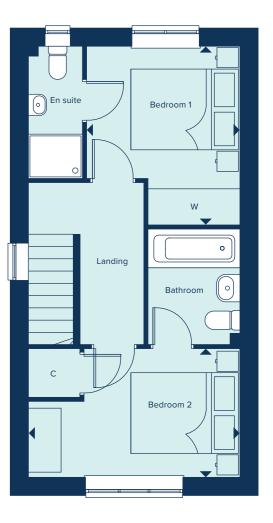

# THE CHESHAM

The Chesham is a generously sized three-bedroom property. Inspired by tradition, it has a double-fronted layout and features an attractive bay window which, together with French doors, make this a beautifully bright property. A welcoming hallway leads to two spacious reception rooms: a kitchen-dining area and living room. The three bedrooms include a large main bedroom with an en suite. There is ample storage and quality fixtures and fittings throughout.

### THE CHESHAM

3 Bedroom Home

crestnicholson.com

### FIRST FLOOR

| RF          | :DB | OC | M     | 1 |
|-------------|-----|----|-------|---|
| $_{\rm DL}$ | -   |    | , 141 |   |

| 4.31m x 2.94m | 14'1" x 9'8' |
|---------------|--------------|
| BEDROOM 2     |              |

2.94m x 2.87m 9'8" x 9'5"

BEDROOM 3

2.94m x 2.62m 9'8" x 8'7"

### C Cupboard W Wardrobe