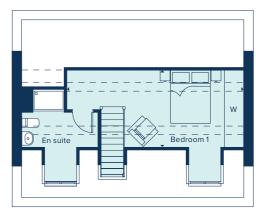

# THE WINDSOR

The Windsor is a sizeable family home with five double bedrooms, a study, a utility room and substantial living spaces. The bay window provides elegance, interest and light. But perhaps the greatest attraction is the main bedroom which, featuring an en suite and dressing room, runs the full depth of the house. Two further bedrooms and a family bathroom are situated on the first floor and on the top floor of this spacious property the two bedrooms share a shower room.

### FIRST FLOOR

|  | BE | DRO | MO | 1 |
|--|----|-----|----|---|
|--|----|-----|----|---|

| 19'3" x 11'7" |
|---------------|
|               |
| 12'10" x 9'8" |
|               |
| 12'2" x 7'11" |
|               |

### BEDROOM 2

| 222.1002      |               |
|---------------|---------------|
| 3.50m x 3.32m | 11'6 x 10'11" |
| BEDROOM 3     |               |
| 3.53m x 3.37m | 11'7" x 11'0" |

AC Airing Cupboard C Cupboard W Wardrobe ---- Reduced ceiling height