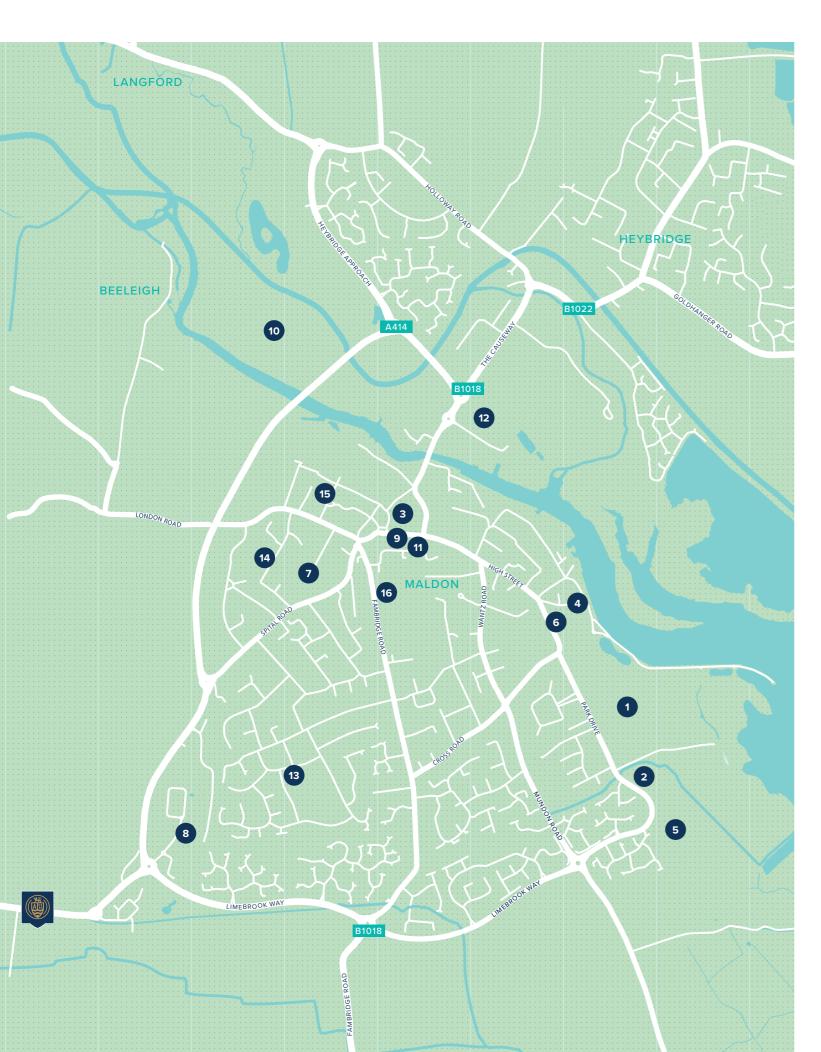

### On your doorstep

Combining the perfect blend of all that nature has to offer and all aspects of community, Wycke Place is just a four minute drive from Maldon town centre, which is sure to have something for everyone.

- Promenade Park
- 2 Blackwater Leisure Centre
- 3 Oakhouse
- 4 The Queen's Head
- Maldon and Tiptree Football Club
- 6 Maldon Museum
- 7 St Peter's Hospital
- 8 Morrisons
- 9 M&S Simply Food
- 10 Maldon Golf Club
- 11 Maldon Library
- Blackwater Retail Park

### Education

Home to a wide range of primary schools and a local secondary school, Wycke Place is perfectly located for your child to get the best start in their education, and when they're ready to take it further, the University of Essex is just a 40 minute drive away.

- Wentworth Primary School
- All Saints Church
  of England Primary School
- St Francis Catholic Primary School
- 16 Plume Academy

### Travel

Being able to enjoy the countryside every day doesn't mean you'll have to compromise on being connected – with the A414 and A12 nearby, you have easy access to Chelmsford, Colchester and London and if you're commuting, there are two train stations to choose from at Witham and Hatfield Peverel.

Hatfield Peverel – 12 minutes

Witham – 15 minutes

Chelmsford – 20 minutes

Colchester – 30 minutes

London Liverpool Street

- 45 minutes from Witham Station
- 41 minutes from Hatfield Peverel Station

Stansted Airport – 40 minutes drive