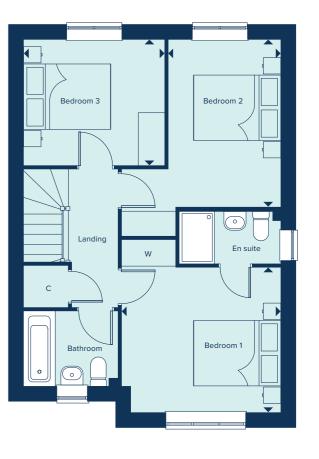

# THE DORKING

The Dorking is a spacious and flexible four-bedroom family home of high quality throughout. Spread over two-storeys, it offers ample living and entertaining spaces including a generous kitchen-dining area and a separate living room, both of which benefit from an abundance of natural light. A study allows for the option of providing a home-working space, or alternatively can be used as a snug or playroom. Upstairs, both the large main bedroom and guest bedroom feature an en suite and two further bedrooms share a family bathroom.

### **GROUND FLOOR**

| KITCHEN / DINING / | FAMILY AREA    |
|--------------------|----------------|
| 8.50m x 3.20m      | 27'11" x 10'6" |
| LIVING ROOM        |                |
| 4.93m x 3.55m      | 16'2" x 11'8"  |
| STUDY              |                |
| 3.25m x 2.60m      | 10'8" x 8'6"   |

### FIRST FLOOR

| BEDROOM 1     |                |
|---------------|----------------|
| 4.23m x 3.75m | 13'11" x 12'4" |
| BEDROOM 2     |                |
| 4.65m x 2.70m | 15'3" x 8'10"  |
| BEDROOM 3     |                |
| 3.95m x 2.69m | 13'0" x 8'10"  |
| BEDROOM 4     |                |
| 3.48m x 2.47m | 11'5" x 8'1"   |