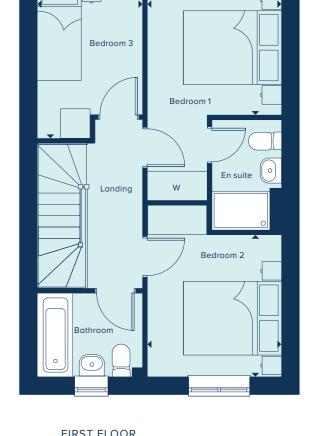

### FIRST FLOOR

| RF          | :DB | OC | M     | 1 |
|-------------|-----|----|-------|---|
| $_{\rm DL}$ | -   |    | , 141 |   |

| 4.31m x 2.94m | 14'1" x 9'8' |
|---------------|--------------|
| BEDROOM 2     |              |

2.94m x 2.87m 9'8" x 9'5"

BEDROOM 3

2.94m x 2.62m 9'8" x 8'7"

### C Cupboard W Wardrobe