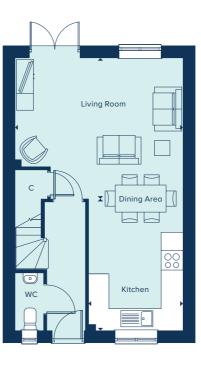

# THE DORKING

The Dorking is a spacious and flexible four-bedroom family home of high quality throughout. Spread over two-storeys, it offers ample living and entertaining spaces including a generous kitchen-dining area and a separate living room, both of which benefit from an abundance of natural light. A study allows for the option of providing a home-working space, or alternatively can be used as a snug or playroom. Upstairs, both the large main bedroom and guest bedroom feature an en suite and two further bedrooms share a family bathroom.

### **GROUND FLOOR**

| KITCHEN / DINING / | FAMILY AREA    |
|--------------------|----------------|
| 8.50m x 3.20m      | 27'11" x 10'6" |
| LIVING ROOM        |                |
| 4.93m x 3.55m      | 16'2" x 11'8"  |
| STUDY              |                |
| 3.25m x 2.60m      | 10'8" x 8'6"   |