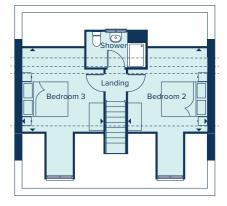

# THE BUCKINGHAM

The Buckingham is a spacious five bedroom family home ideally suited to a large family or those who enjoy entertaining. An extensive kitchen, dining and family area extends across the rear of the property, with French doors opening into the garden, the ground floor also benefits from a separate living room, dining room and utility room. Upstairs, the main bedroom offers and an en suite and the four further bedrooms share the modern family bathroom. Attention to detail and quality products feature throughout.

### FIRST FLOOR

| BEDROOM 1     |                |
|---------------|----------------|
| 4.23m x 3.77m | 13'11" x 12'4" |
| BEDROOM 2     |                |
| 3.95m x 2.59m | 13'0" x 8'6"   |
| BEDROOM 3     |                |
| 4.00m x 2.42m | 13'1" x 7'11"  |
| BEDROOM 4     |                |
| 3.52m x 2.66m | 11'7" x 8'8"   |
| BEDROOM 5     |                |
| 3.07m x 2.47m | 10'1" x 8'1"   |