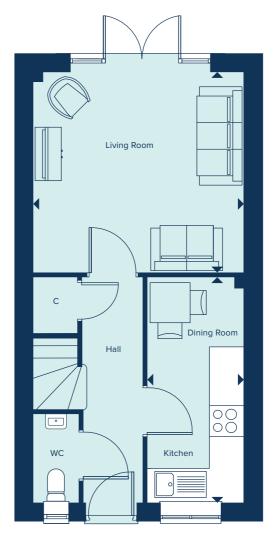

# THE ASHTEAD

The Ashtead is a generously sized two-storey semi—detached house. The property comprises two double bedrooms, a main bathroom and en suite on the first floor. Downstairs you'll find a combined living and dining room benefitting from ample natural light supplied through French doors. This is in addition to a separate kitchen and cloakroom.

### THE ASHTEAD

2 Bedroom Home

crestnicholson.com

### GROUND FLOOR

LIVING ROOM 3.94m x 3.75m 12'11" x 12'3"

KITCHEN / DINING ROOM

4.21m x 1.81m 13'10" x 5'11"

FIRST FLOOR

BEDROOM 1

3.33m x 2.86m 10'11" x 9'4" BEDROOM 2

3.94m x 2.39m 12'11" x 7'10"

### C Cupboard W Wardrobe