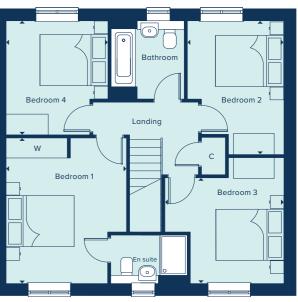

# THE DORKING

The Dorking is a spacious and flexible four-bedroom family home of high quality throughout. Spread over two-storeys, it offers ample living and entertaining spaces including a generous kitchen-dining area and a separate living room, both of which benefit from an abundance of natural light. A study allows for the option of providing a home-working space, or alternatively can be used as a snug or playroom. Upstairs, both the large main bedroom and guest bedroom feature an en suite and two further bedrooms share a family bathroom.

### FIRST FLOOR

| BEDROOM 1     |                |
|---------------|----------------|
| 4.23m x 3.75m | 13'11" x 12'4" |
| BEDROOM 2     |                |
| 4.65m x 2.70m | 15'3" x 8'10"  |
| BEDROOM 3     |                |
| 3.95m x 2.69m | 13'0" x 8'10"  |
| BEDROOM 4     |                |
| 3.48m x 2.47m | 11'5" x 8'1"   |