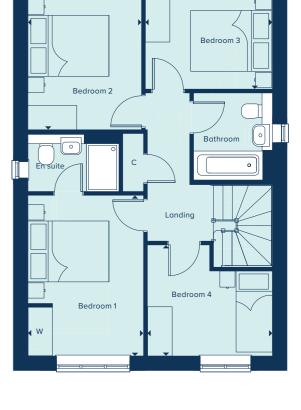

### THE DORKING

4 Bedroom Home

crestnicholson.com

# THE DORKING

The Dorking is a spacious and flexible four-bedroom family home of high quality throughout. Spread over two-storeys, it offers ample living and entertaining spaces including a generous kitchen-dining area and a separate living room, both of which benefit from an abundance of natural light. A study allows for the option of providing a home-working space, or alternatively can be used as a snug or playroom. Upstairs, both the large main bedroom and guest bedroom feature an en suite and two further bedrooms share a family bathroom.

### FIRST FLOOR

| BEDROOM 1     |                |
|---------------|----------------|
| 4.23m x 3.75m | 13'11" x 12'4" |
| BEDROOM 2     |                |
| 4.65m x 2.70m | 15'3" x 8'10"  |
| BEDROOM 3     |                |
| 3.95m x 2.69m | 13'0" x 8'10"  |
| BEDROOM 4     |                |
| 3.48m x 2.47m | 11'5" x 8'1"   |

AC Airing Cupboard  $\,$  C Cupboard  $\,$  W Wardrobe  $\,$  • Specification