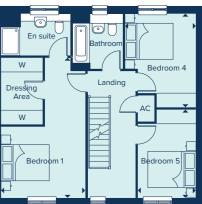

# THE BUCKINGHAM

The Buckingham is a spacious five bedroom family home ideally suited to a large family or those who enjoy entertaining. An extensive kitchen, dining and family area extends across the rear of the property, with French doors opening into the garden, the ground floor also benefits from a separate living room, dining room and utility room. Upstairs, the main bedroom offers and an en suite and the four further bedrooms share the modern family bathroom. Attention to detail and quality products feature throughout.

### FIRST FLOOR

| BEDROOM 1     |                |
|---------------|----------------|
| 4.23m x 3.77m | 13'11" x 12'4" |
| BEDROOM 2     |                |
| 3.95m x 2.59m | 13'0" x 8'6"   |
| BEDROOM 3     |                |
| 4.00m x 2.42m | 13'1" x 7'11"  |
| BEDROOM 4     |                |
| 3.52m x 2.66m | 11'7" x 8'8"   |
| BEDROOM 5     |                |
| 3.07m x 2.47m | 10'1" x 8'1"   |