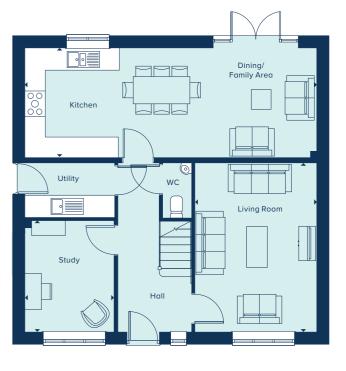

# THE DORKING

The Dorking is a spacious and flexible four-bedroom family home of high quality throughout. Spread over two-storeys, it offers ample living and entertaining spaces including a generous kitchen-dining area and a separate living room, both of which benefit from an abundance of natural light. A study allows for the option of providing a home-working space, or alternatively can be used as a snug or playroom. Upstairs, both the large main bedroom and guest bedroom feature an en suite and two further bedrooms share a family bathroom.

### **GROUND FLOOR**

| KITCHEN / DINING / | FAMILY AREA    |
|--------------------|----------------|
| 8.50m x 3.20m      | 27'11" x 10'6" |
| LIVING ROOM        |                |
| 4.93m x 3.55m      | 16'2" x 11'8"  |
| STUDY              |                |
| 3.25m x 2.60m      | 10'8" x 8'6"   |

### FIRST FLOOR

| BEDROOM 1     |                |
|---------------|----------------|
| 4.23m x 3.75m | 13'11" x 12'4" |
| BEDROOM 2     |                |
| 4.65m x 2.70m | 15'3" x 8'10"  |
| BEDROOM 3     |                |
| 3.95m x 2.69m | 13'0" x 8'10"  |
| BEDROOM 4     |                |
| 3.48m x 2.47m | 11'5" x 8'1"   |

AC Airing Cupboard  $\,$  C Cupboard  $\,$  W Wardrobe  $\,$  • Specification