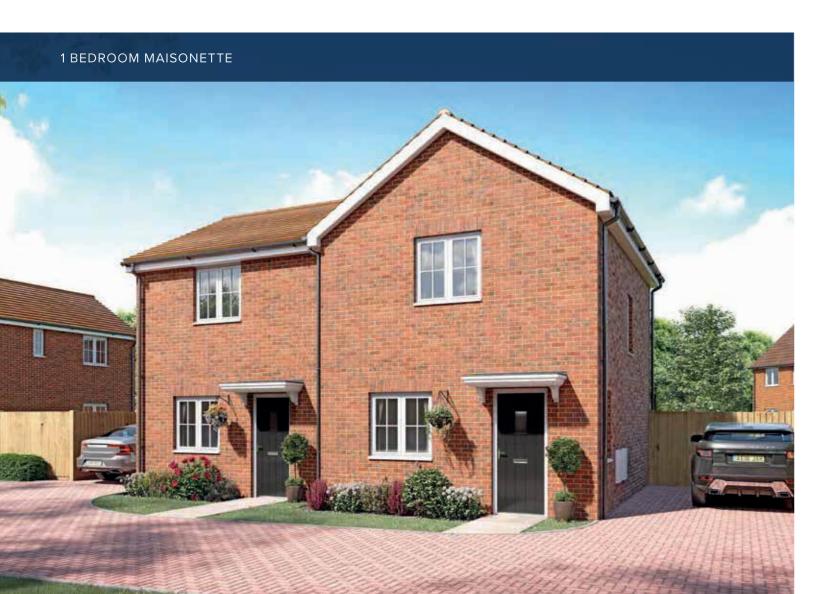

### THE CHELMER

1 Bedroom Maisonette

crestnicholson.com

# THE CHELMER

The Chelmer is a generously proportioned one-bedroom maisonette. It comprises a flexible open-plan kitchen, living and dining room and a separate double bedroom, in addition to a bathroom and large cupboard. The property benefits from ample light in both main rooms, with the living space also providing direct access into the garden.