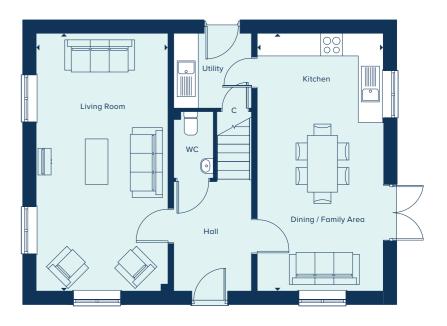

# THE DORKING

The Dorking is a spacious and flexible four-bedroom family home of high quality throughout. Spread over two-storeys, it offers ample living and entertaining spaces including a generous kitchen-dining area and a separate living room, both of which benefit from an abundance of natural light. A study allows for the option of providing a home-working space, or alternatively can be used as a snug or playroom. Upstairs, both the large main bedroom and guest bedroom feature an en suite and two further bedrooms share a family bathroom.

### **GROUND FLOOR**

| KITCHEN / DINING / | FAMILY AREA    |
|--------------------|----------------|
| 8.50m x 3.20m      | 27'11" x 10'6" |
| LIVING ROOM        |                |
| 4.93m x 3.55m      | 16'2" x 11'8"  |
| STUDY              |                |
| 3.25m x 2.60m      | 10'8" x 8'6"   |

### FIRST FLOOR

| BEDROOM 1     |                |
|---------------|----------------|
| 4.23m x 3.75m | 13'11" x 12'4" |
| BEDROOM 2     |                |
| 4.65m x 2.70m | 15'3" x 8'10"  |
| BEDROOM 3     |                |
| 3.95m x 2.69m | 13'0" x 8'10"  |
| BEDROOM 4     |                |
| 3.48m x 2.47m | 11'5" x 8'1"   |

AC Airing Cupboard  $\,$  C Cupboard  $\,$  W Wardrobe  $\,$  • Specification