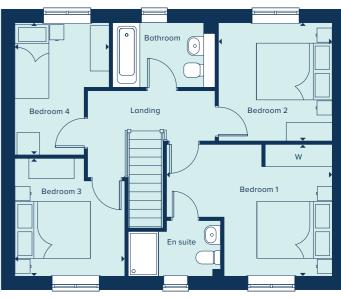

# THE DORKING

The Dorking is a spacious and flexible four-bedroom family home of high quality throughout. Spread over two-storeys, it offers ample living and entertaining spaces including a generous kitchen-dining area and a separate living room, both of which benefit from an abundance of natural light. A study allows for the option of providing a home-working space, or alternatively can be used as a snug or playroom. Upstairs, both the large main bedroom and guest bedroom feature an en suite and two further bedrooms share a family bathroom.

### FIRST FLOOR

| BEDROOM 1     |                |
|---------------|----------------|
| 4.23m x 3.75m | 13'11" x 12'4" |
| BEDROOM 2     |                |
| 4.65m x 2.70m | 15'3" x 8'10"  |
| BEDROOM 3     |                |
| 3.95m x 2.69m | 13'0" x 8'10"  |
| BEDROOM 4     |                |
| 3.48m x 2.47m | 11'5" x 8'1"   |