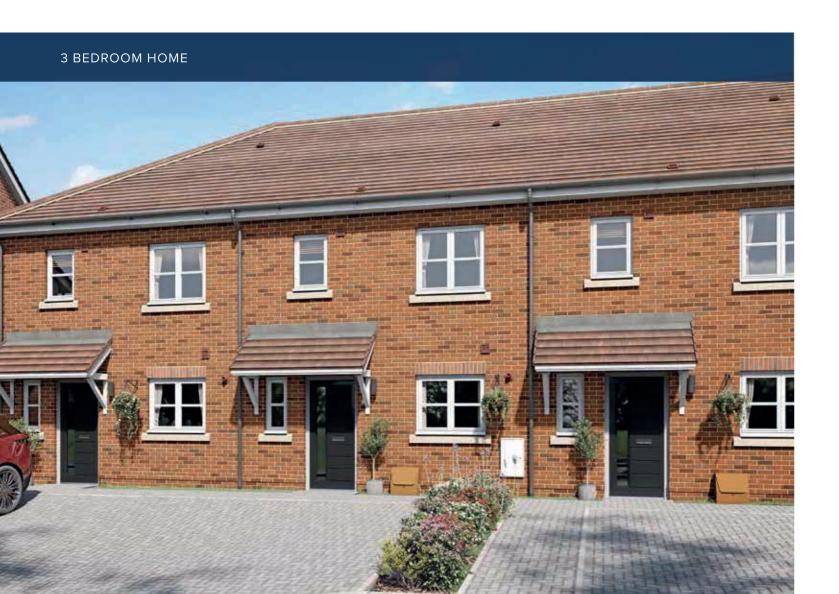

### THE CHESHAM

3 Bedroom Home

crestnicholson.com

# THE CHESHAM

The Chesham is a generously sized three-bedroom property. Inspired by tradition, it has a double-fronted layout and features an attractive bay window which, together with French doors, make this a beautifully bright property. A welcoming hallway leads to two spacious reception rooms: a kitchen-dining area and living room. The three bedrooms include a large main bedroom with an en suite. There is ample storage and quality fixtures and fittings throughout.