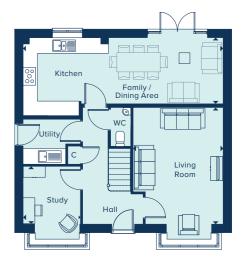

# THE BUCKINGHAM

The Buckingham is a spacious five bedroom family home ideally suited to a large family or those who enjoy entertaining. An extensive kitchen, dining and family area extends across the rear of the property, with French doors opening into the garden, the ground floor also benefits from a separate living room, dining room and utility room. Upstairs, the main bedroom offers and an en suite and the four further bedrooms share the modern family bathroom. Attention to detail and quality products feature throughout.

### **GROUND FLOOR**

| KITCHEN / DINING / |                |
|--------------------|----------------|
| KITCHEN / DINING / | FAMILY AREA    |
| 8.50m x 3.20m      | 27'11" x 10'6" |
| LIVING ROOM        |                |
| 4.93m x 3.55m      | 16'2" x 11'8"  |
| STUDY              |                |
| 3.25m x 2.60m      | 10'8" x 8'6"   |