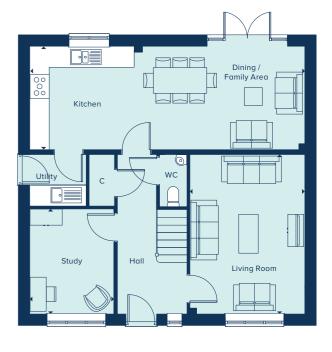

# THE BUCKINGHAM

The Buckingham is a spacious five bedroom family home ideally suited to a large family or those who enjoy entertaining. An extensive kitchen, dining and family area extends across the rear of the property, with French doors opening into the garden, the ground floor also benefits from a separate living room, dining room and utility room. Upstairs, the main bedroom offers and an en suite and the four further bedrooms share the modern family bathroom. Attention to detail and quality products feature throughout.

### **GROUND FLOOR**

| KITCHEN / DINING / |                |
|--------------------|----------------|
| KITCHEN / DINING / | FAMILY AREA    |
| 8.50m x 3.20m      | 27'11" x 10'6" |
| LIVING ROOM        |                |
| 4.93m x 3.55m      | 16'2" x 11'8"  |
| STUDY              |                |
| 3.25m x 2.60m      | 10'8" x 8'6"   |

### FIRST FLOOR

| BEDROOM 1     |                |
|---------------|----------------|
| 4.23m x 3.77m | 13'11" x 12'4" |
| BEDROOM 2     |                |
| 3.95m x 2.59m | 13'0" x 8'6"   |
| BEDROOM 3     |                |
| 4.00m x 2.42m | 13'1" x 7'11"  |
| BEDROOM 4     |                |
| 3.52m x 2.66m | 11'7" x 8'8"   |
| BEDROOM 5     |                |
| 3.07m x 2.47m | 10'1" x 8'1"   |