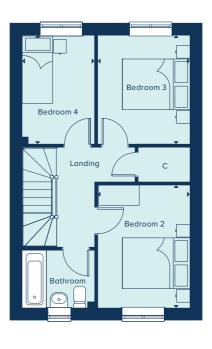

# THE DORKING

The Dorking is a spacious and flexible four-bedroom family home of high quality throughout. Spread over two-storeys, it offers ample living and entertaining spaces including a generous kitchen-dining area and a separate living room, both of which benefit from an abundance of natural light. A study allows for the option of providing a home-working space, or alternatively can be used as a snug or playroom. Upstairs, both the large main bedroom and guest bedroom feature an en suite and two further bedrooms share a family bathroom.

### FIRST FLOOR

| BEDROOM 1     |                |
|---------------|----------------|
| 4.23m x 3.75m | 13'11" x 12'4" |
| BEDROOM 2     |                |
| 4.65m x 2.70m | 15'3" x 8'10"  |
| BEDROOM 3     |                |
| 3.95m x 2.69m | 13'0" x 8'10"  |
| BEDROOM 4     |                |
| 3.48m x 2.47m | 11'5" x 8'1"   |