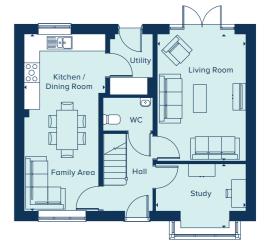

# THE BUCKINGHAM

The Buckingham is a spacious five bedroom family home ideally suited to a large family or those who enjoy entertaining. An extensive kitchen, dining and family area extends across the rear of the property, with French doors opening into the garden, the ground floor also benefits from a separate living room, dining room and utility room. Upstairs, the main bedroom offers and an en suite and the four further bedrooms share the modern family bathroom. Attention to detail and quality products feature throughout.

### **GROUND FLOOR**

| KITCHEN / DINING / |                |
|--------------------|----------------|
| KITCHEN / DINING / | FAMILY AREA    |
| 8.50m x 3.20m      | 27'11" x 10'6" |
| LIVING ROOM        |                |
| 4.93m x 3.55m      | 16'2" x 11'8"  |
| STUDY              |                |
| 3.25m x 2.60m      | 10'8" x 8'6"   |

### FIRST FLOOR

| BEDROOM 1     |                |
|---------------|----------------|
| 4.23m x 3.77m | 13'11" x 12'4" |
| BEDROOM 2     |                |
| 3.95m x 2.59m | 13'0" x 8'6"   |
| BEDROOM 3     |                |
| 4.00m x 2.42m | 13'1" x 7'11"  |
| BEDROOM 4     |                |
| 3.52m x 2.66m | 11'7" x 8'8"   |
| BEDROOM 5     |                |
| 3.07m x 2.47m | 10'1" x 8'1"   |

### C Cupboard W Wardrobe