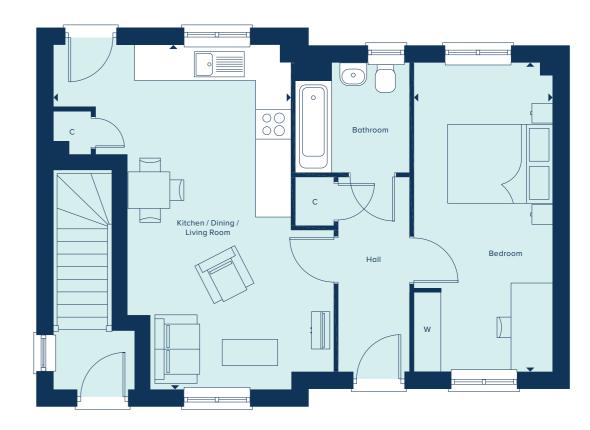

### THE CHELMER

1 Bedroom Maisonette

crestnicholson.com

# THE CHELMER

The Chelmer is a generously proportioned one-bedroom maisonette. It comprises a flexible open-plan kitchen, living and dining room and a separate double bedroom, in addition to a bathroom and large cupboard. The property benefits from ample light in both main rooms, with the living space also providing direct access into the garden.

### **GROUND FLOOR**

KITCHEN / DINING / LIVING ROOM 6.37m x 4.34m 20'11" x 14'3" BEDROOM 5.69m x 2.56m 18'8" x 8'5"

### C Cupboard W Wardrobe