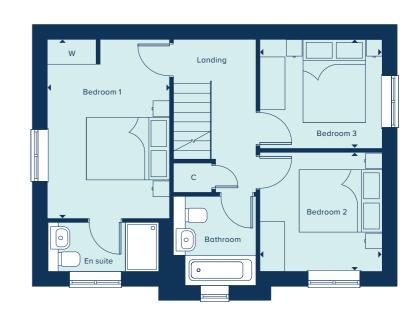

# THE CHESHAM

The Chesham is a generously sized three-bedroom property. Inspired by tradition, it has a double-fronted layout and features an attractive bay window which, together with French doors, make this a beautifully bright property. A welcoming hallway leads to two spacious reception rooms: a kitchen-dining area and living room. The three bedrooms include a large main bedroom with an en suite. There is ample storage and quality fixtures and fittings throughout.

### THE CHESHAM

3 Bedroom Home

crestnicholson.com

### FIRST FLOOR

| RF          | :DB | OC | M     | 1 |
|-------------|-----|----|-------|---|
| $_{\rm DL}$ | -   |    | , 141 |   |

| 4.31m x 2.94m | 14'1" x 9'8' |
|---------------|--------------|
| BEDROOM 2     |              |

2.94m x 2.87m 9'8" x 9'5"

BEDROOM 3

2.94m x 2.62m 9'8" x 8'7"

### C Cupboard W Wardrobe