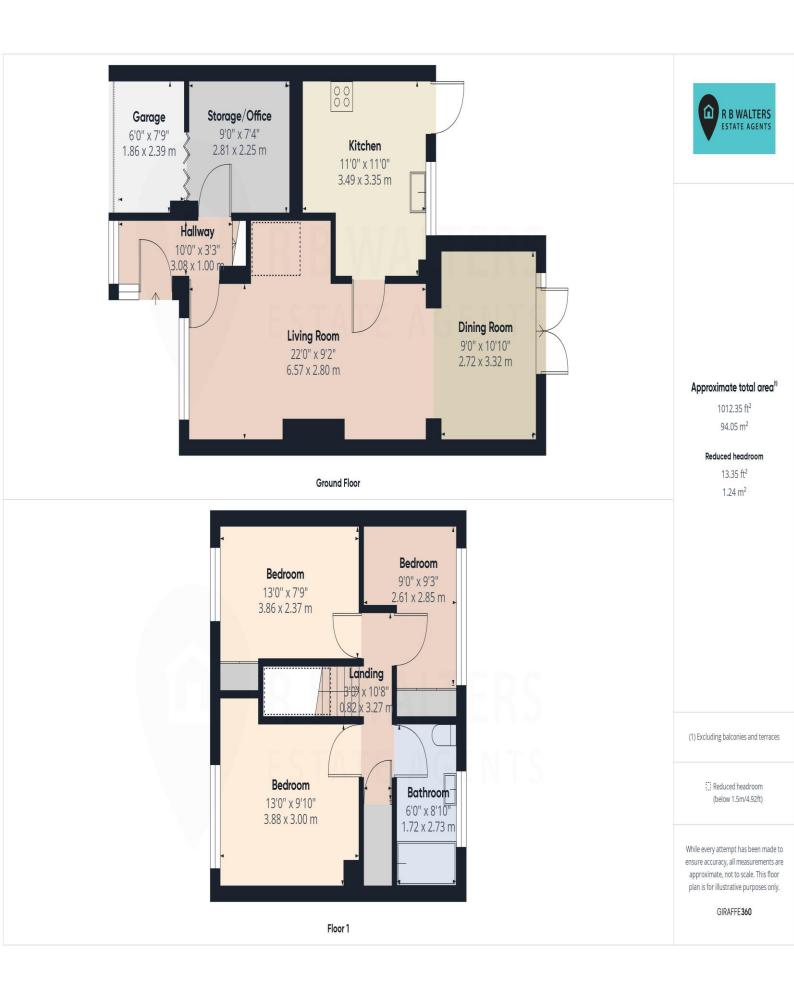

#### **Entrance Hall**

Lounge 22' 0" x 9' 2" (6.70m x 2.79m)

**Dining Room** 10' 10" x 9' 0" (3.30m x 2.74m)

Kitchen 11' 0" x 11' 0" (3.35m x 3.35m)

#### **First Floor Landing**

Bedroom 13' 0" x 9' 10" (3.96m x 2.99m)

Bedroom 13' 0" x 7' 9" (3.96m x 2.36m)

Bedroom 9' 3" x 9' 0" (2.82m x 2.74m)

#### **Driveway Parking 5/6 Cars**

**Garage** 15' 0" x 7' 9" (4.57m x 2.36m) Currently divided in to storage and office space.