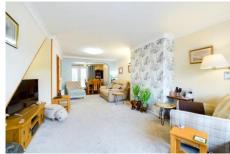

This mid terraced family home has been extended to the rear so now has a large lounge with good size dining room whilst the kitchen offers extensive worktop space. The garage has been part converted with storage remaining at the front and the rear being currently used as office space and this can be accessed from the hallway. Upstairs there are 3 generous bedrooms and a family bathroom. The accommodation is well presented throughout and features some Karndean flooring.

#### **Entrance Hall**

Lounge 22' 0" x 9' 2" (6.70m x 2.79m)

**Dining Room** 10' 10" x 9' 0" (3.30m x 2.74m)

Kitchen 11' 0" x 11' 0" (3.35m x 3.35m)