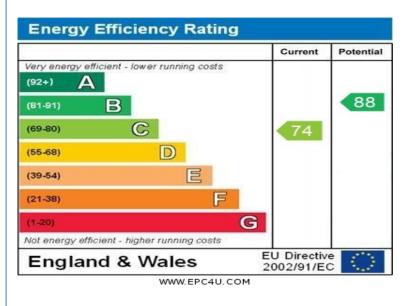

A real feature and benefit of this property is the ample off road parking at the front where you can easily accommodate 5/6 vehicles and the rear garden is extremely private with a good size patio and a Southerly aspect. The property further benefits from solar panels which were fitted in approximately 2015 and currently provide reduced electric bills and a £600 per annum feed in payment. Ownership of these will be passed to the new owner.