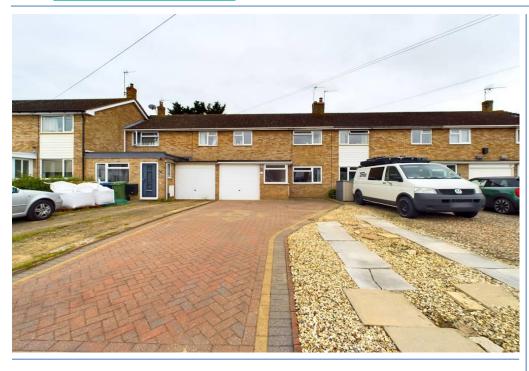

# Stanford Road, Tewkesbury, GL20 8QU.

Extended house with ample off road parking for 5/6 cars and a garage. The accommodation is extremely spacious with a large lounge and dining room whilst the rear garden is completely private.

A real feature and benefit of this property is the ample off road parking at the front where you can easily accommodate 5/6 vehicles and the rear garden is extremely private with a good size patio and a Southerly aspect. The property further benefits from solar panels which were fitted in approximately 2015 and currently provide reduced electric bills and a £600 per annum feed in payment. Ownership of these will be passed to the new owner.

#### **Driveway Parking 5/6 Cars**

**Garage** 15' 0" x 7' 9" (4.57m x 2.36m) Currently divided in to storage and office space.