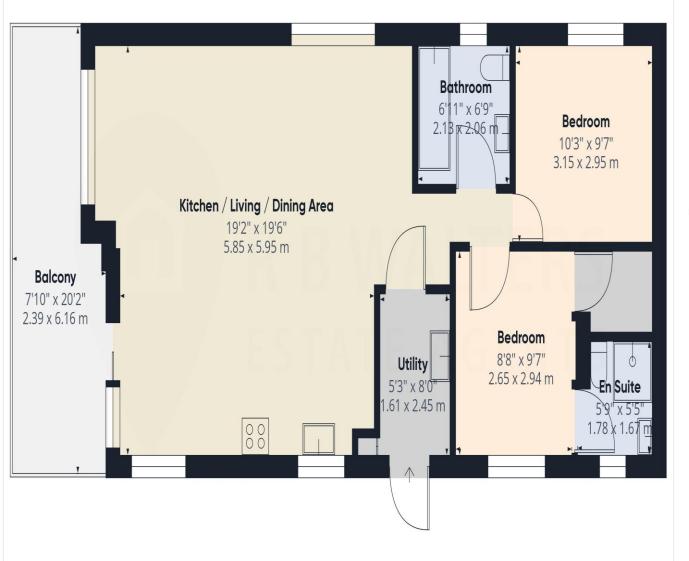

#### **Entrance Hall/Utility**

**Open Plan Living Room/Kitchen** 19' 6" x 19' 2" (5.94m x 5.84m)

Balcony 20' 2" x 7' 10" (6.14m x 2.39m)

**Bedroom** 9' 7" x 8' 8" (2.92m x 2.64m)

**En Suite Shower** 

**Bedroom** 10' 3" x 9' 7" (3.12m x 2.92m)

**Bathroom** 

OUTSIDE

**Off Road Parking** 

Garden

#### Approximate total area<sup>(1)</sup>

777.43 ft<sup>2</sup> 72.23 m<sup>2</sup>

(1) Excluding balconies and terraces

While every attempt has been made to ensure accuracy, all measurements are approximate, not to scale. This floor plan is for illustrative purposes only.