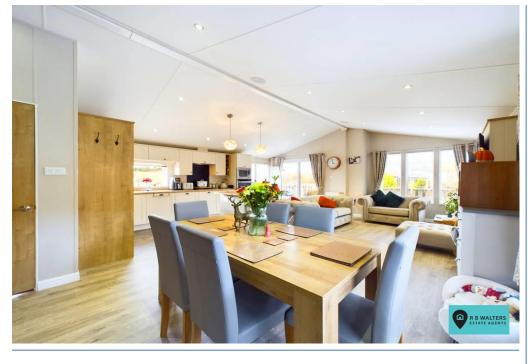

### Offers in the Region Of £165,000

This property benefits from FULL RESIDENTIAL STATUS and enjoys a most IDYLLIC SETTING with elevated VIEWS across the lake towards the hills and countryside beyond.

The spacious accommodation is extremely well presented throughout and features a superb open plan living room and kitchen which is a generous 19ft sq. There are two double bedrooms, one of which has en suite shower and a further bathroom. The private gardens surround the property and there is off road parking for several cars.

#### **Entrance Hall/Utility**

**Open Plan Living Room/Kitchen** 19' 6" x 19' 2" (5.94m x 5.84m)

Balcony 20' 2" x 7' 10" (6.14m x 2.39m)

**Bedroom** 9' 7" x 8' 8" (2.92m x 2.64m)

**En Suite Shower** 

**Bedroom** 10' 3" x 9' 7" (3.12m x 2.92m)