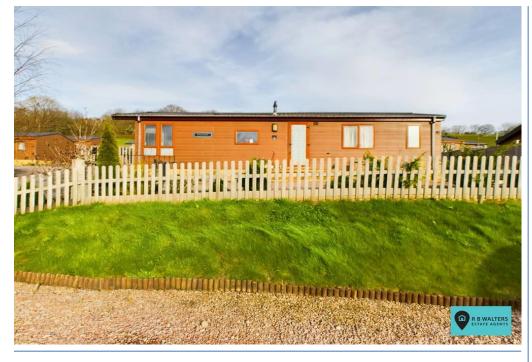

# Swallow Lakes Farm Park, Longhope, GL17 0PH.

# Offers in the Region Of £155,000

This property benefits from FULL RESIDENTIAL STATUS and enjoys a most IDYLLIC SETTING with elevated VIEWS across the lake towards the hills and countryside beyond.

The spacious accommodation is extremely well presented throughout and features a superb open plan living room and kitchen which is a generous 19ft sq. There are two double bedrooms, one of which has en suite shower and a further bathroom. The private gardens surround the property and there is off road parking for several cars.