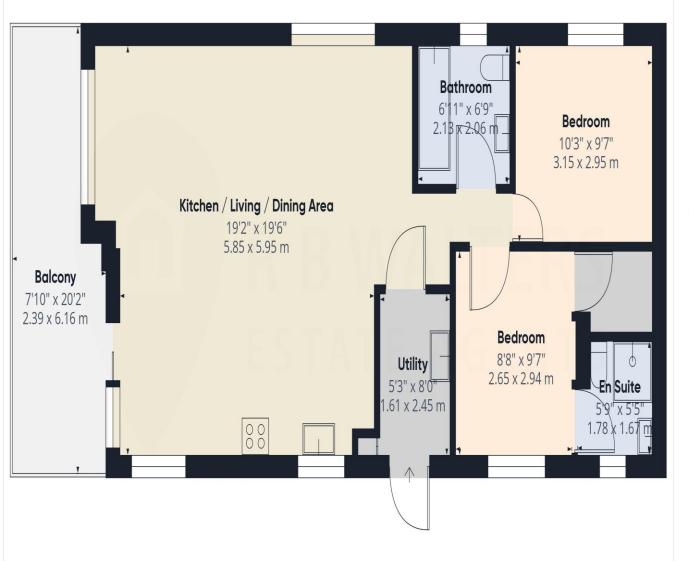

#### **Entrance Hall/Utility**

**Open Plan Living Room/Kitchen** 19' 6" x 19' 2" (5.94m x 5.84m)

Balcony 20' 2" x 7' 10" (6.14m x 2.39m)

**Bedroom** 9' 7" x 8' 8" (2.92m x 2.64m)

**En Suite Shower** 

**Bedroom** 10' 3" x 9' 7" (3.12m x 2.92m)

**Bathroom** 

OUTSIDE

**Off Road Parking** 

Garden

## Approximate total area<sup>(1)</sup>

777.43 ft<sup>2</sup> 72.23 m<sup>2</sup>

(1) Excluding balconies and terraces

While every attempt has been made to ensure accuracy, all measurements are approximate, not to scale. This floor plan is for illustrative purposes only.