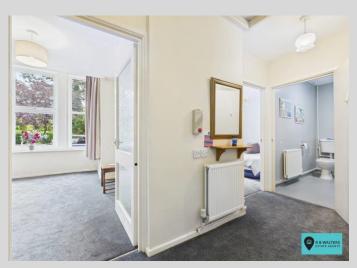

## **Entrance Hall**

Living Room

12' 8" x 12' 3" (3.86m x 3.73m)

Kitchen

7' 1" x 5' 6" (2.16m x 1.68m)

**Bedroom** 

11' 8" x 7' 7" (3.55m x 2.31m)

Bathroom