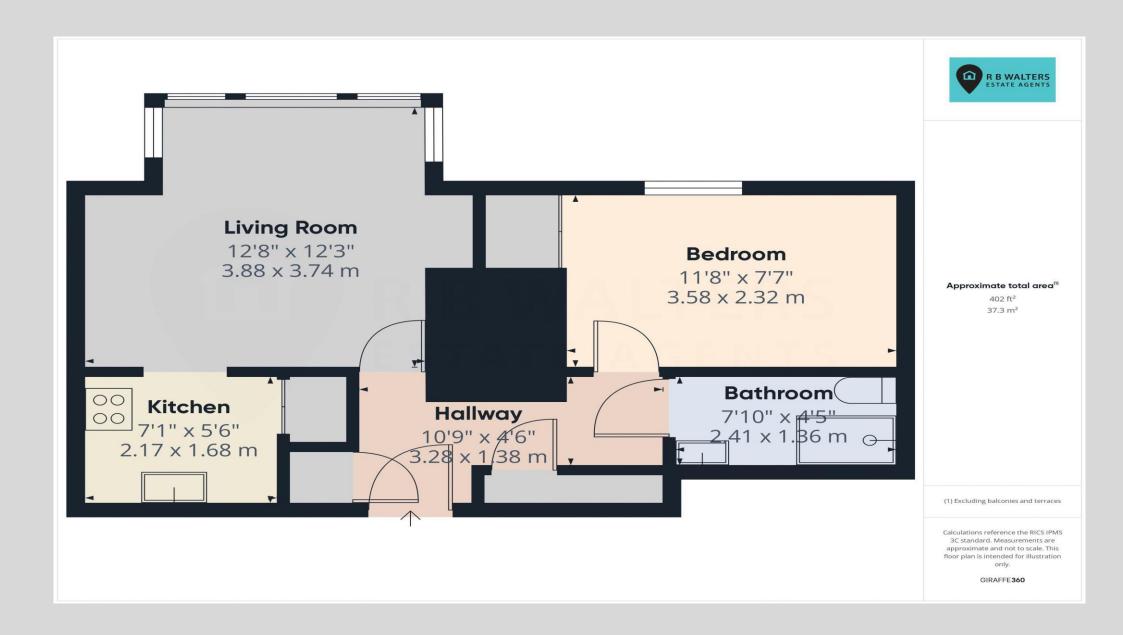

## **Entrance Hall**

Living Room

12' 8" x 12' 3" (3.86m x 3.73m)

Kitchen

7' 1" x 5' 6" (2.16m x 1.68m)

**Bedroom** 

11' 8" x 7' 7" (3.55m x 2.31m)

Bathroom

7' 10" x 4' 5" (2.39m x 1.35m)

Outside

Communal Gardens

Residents Parking

R B Walters Estate Agents Office Tel: 01452 260993