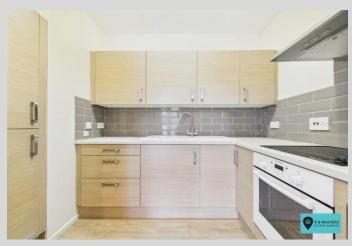

This one-bedroom flat is being sold with no onward chain and is well presented with a living room, double bedroom, kitchen and bathroom. Hucclecote Lodge provides secure living and a sociable community environment with residents lounge and a number of events and scheduled activities and excursions.

## **Entrance Hall**

Living Room

12' 8" x 12' 3" (3.86m x 3.73m)

Kitchen

7' 1" x 5' 6" (2.16m x 1.68m)

**Bedroom** 

11' 8" x 7' 7" (3.55m x 2.31m)

Bathroom