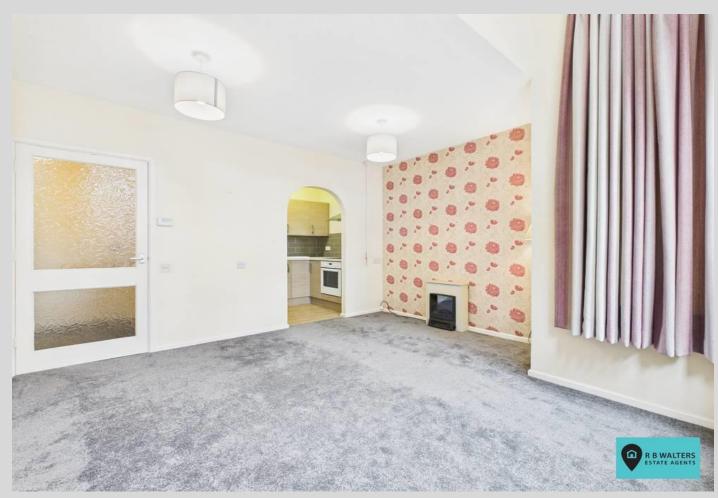

This one-bedroom flat is being sold with no onward chain and is well presented with a living room, double bedroom, kitchen and bathroom. Hucclecote Lodge provides secure living and a sociable community environment with residents lounge and a number of events and scheduled activities and excursions.

## **Entrance Hall**

Living Room

12' 8" x 12' 3" (3.86m x 3.73m)

Kitchen

7' 1" x 5' 6" (2.16m x 1.68m)

**Bedroom** 

11' 8" x 7' 7" (3.55m x 2.31m)

Bathroom