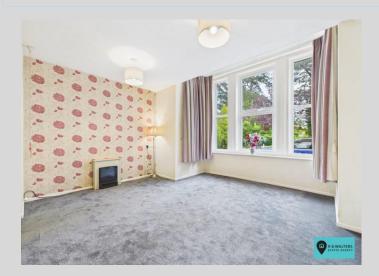

## **Entrance Hall**

Living Room

12' 8" x 12' 3" (3.86m x 3.73m)

Kitchen

7' 1" x 5' 6" (2.16m x 1.68m)

**Bedroom** 

11' 8" x 7' 7" (3.55m x 2.31m)

Bathroom