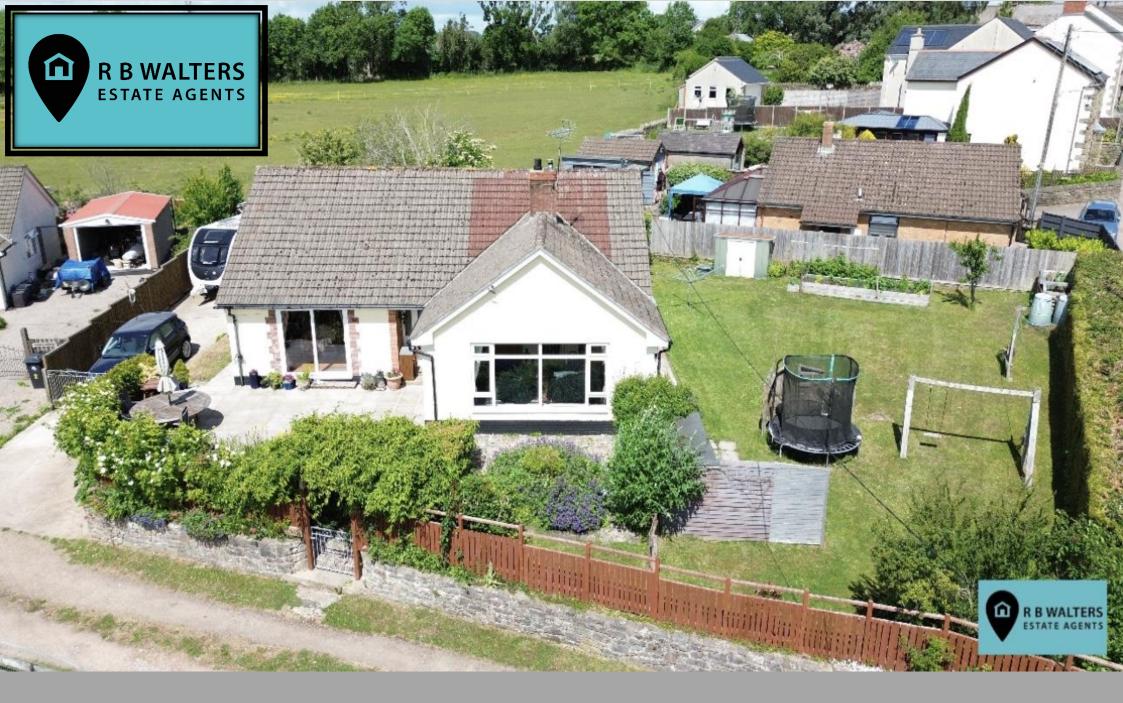

High Street, Bream, Lydney, Gloucestershire, GL15 6EH.

Guide Price £450,000

Positioned within a substantial corner plot with good size gardens, plenty of parking and multiple workshops of various sizes this property also provides the opportunity for ground floor living courtesy of two of the double bedrooms and a bathroom.

This spacious detached chalet bungalow has a wealth of accommodation with a large lounge, good size separate dining room, four double bedrooms, two bathrooms, utility room and cloakroom. With one of the bathrooms and two of the bedrooms on the ground floor the opportunity is there for multi generational living whilst the exceptional outside space is ideal for those who wish to run a small business from home or need the space for hobbies and crafts as there are no fewer than four workshops of various sizes with interconnecting doors.

# Separate WC

3'8" x 2'0" (1.12m x 0.61m)

Outside

Ample Driveway Parking

Large Garden