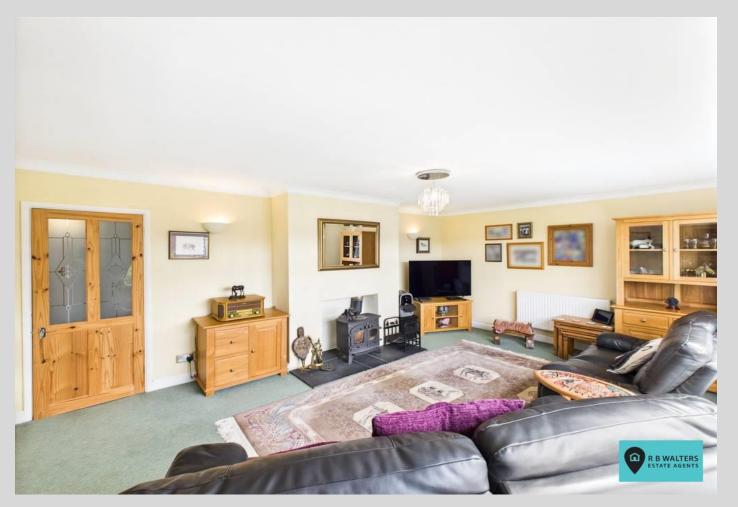

This spacious detached chalet bungalow has a wealth of accommodation with a large lounge, good size separate dining room, four double bedrooms, two bathrooms, utility room and cloakroom. With one of the bathrooms and two of the bedrooms on the ground floor the opportunity is there for multi generational living whilst the exceptional outside space is ideal for those who wish to run a small business from home or need the space for hobbies and crafts as there are no fewer than four workshops of various sizes with interconnecting doors.

#### Lounge

18' 10" x 13' 9" (5.74m x 4.19m)