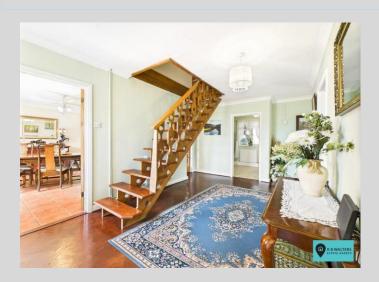

y room and cloakroom. With one of the bathrooms and two of the bedrooms on the ground floor the opportunity is there for multi generational living whilst the exceptional outside space is ideal for those who wish to run a small business from home or need the space for hobbies and crafts as there are no fewer than four workshops of various sizes with interconnecting doors.

Situated just a 5-minute walk form the forest itself where you will find an abundance of pathways and cycle tracks the village of Bream has a real community spirit with two local pubs, variety of shops and convenience stores and everyday essentials as well as multiple sporting clubs.

## **Services**

Mains Gas Central Heating

Electric

Mains Water (not metered)

Mains Drainage

Fibre Broadband to the Cabinet Available





### Entrance Hall

16' 4" x 9' 3" (4.97m x 2.82m)

#### Lounge

18' 10" x 13' 9" (5.74m x 4.19m)

### Dining Room

14' 9" x 14' 7" (4.49m x 4.44m)

#### Kitchen/Breakfast Room

13' 4" x 11' 11" (4.06m x 3.63m)

#### **Utility Room**

18' 5" x 10' 1" (5.61m x 3.07m)

#### Cloakroom

4' 5" x 2' 10" (1.35m x 0.86m)

#### Bedroom

14' 11" x 12' 8" (4.54m x 3.86m)

### Bedroom

11' 7" x 10' 0" (3.53m x 3.05m)









# Bathroom

11' 9" x 6' 1" (3.58m x 1.85m)

First Floor Landing

## Bedroom

14' 7" x 12' 9" (4.44m x 3.88m)

### Bedroom

13' 3" x 12' 11" (4.04m x 3.93m)

## Shower Room

3' 9" x 3' 9" (1.14m x 1.14m)

# Separate WC

3'8" x 2'0" (1.12m x 0.61m)

Outside

Ample Driveway Parking

Large Garden

# Workshop 1

12' 6'' x 9' 0'' (3.81m x 2.74m)

# Workshop 2

11' 10'' x 7' 6'' (3.6