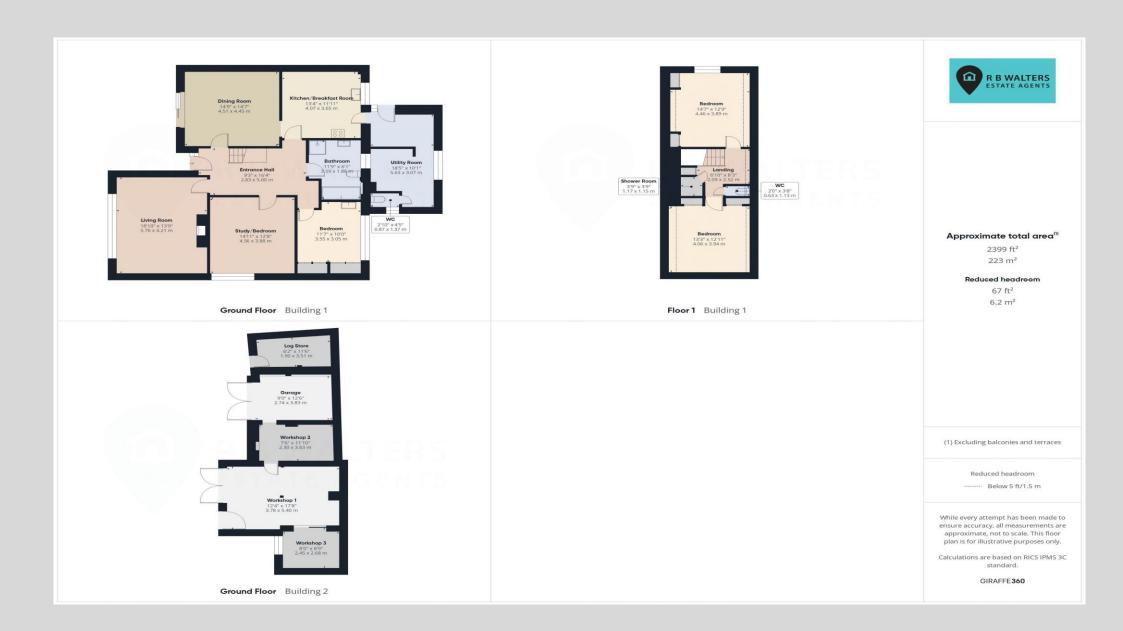

### Entrance Hall

16' 4" x 9' 3" (4.97m x 2.82m)

#### Lounge

18' 10" x 13' 9" (5.74m x 4.19m)

### Dining Room

14' 9" x 14' 7" (4.49m x 4.44m)

#### Kitchen/Breakfast Room

13' 4" x 11' 11" (4.06m x 3.63m)

#### **Utility Room**

18' 5" x 10' 1" (5.61m x 3.07m)

#### Cloakroom

4' 5" x 2' 10" (1.35m x 0.86m)

#### Bedroom

14' 11" x 12' 8" (4.54m x 3.86m)

### Bedroom

11' 7" x 10' 0" (3.53m x 3.05m)

# Bathroom

11' 9" x 6' 1" (3.58m x 1.85m)

First Floor Landing

## Bedroom

14' 7" x 12' 9" (4.44m x 3.88m)

### Bedroom

13' 3" x 12' 11" (4.04m x 3.93m)

## Shower Room

3' 9" x 3' 9" (1.14m x 1.14m)

# Separate WC

3'8" x 2'0" (1.12m x 0.61m)

Outside

Ample Driveway Parking

Large Garden

# Workshop 1

12' 6'' x 9' 0'' (3.81m x 2.74m)

# Workshop 2

11' 10'' x 7' 6'' (3.60m x 2.28m)

## Workshop 3

17' 8'' x 12' 4'' (5.38m x 3.76m)

Log Store

R B Walters Estate Agents Office Tel: 01452 260993