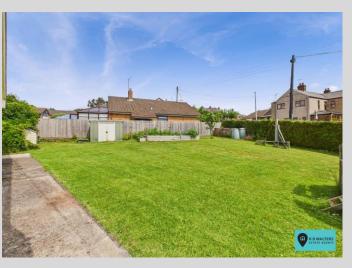

# Separate WC

3'8" x 2'0" (1.12m x 0.61m)

Outside

Ample Driveway Parking

Large Garden